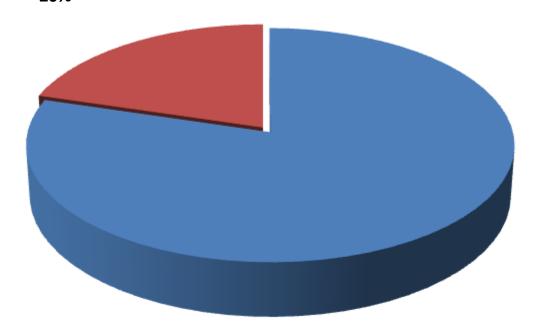

## SOURCE OF FINANCE

- Entrepreneur's Contribution BDT 391,000
- GTT's Investment BDT 100,000
- Total Capital BDT 491,000

GTT's Investment 20%

Entrepreneur's Contribution 80%