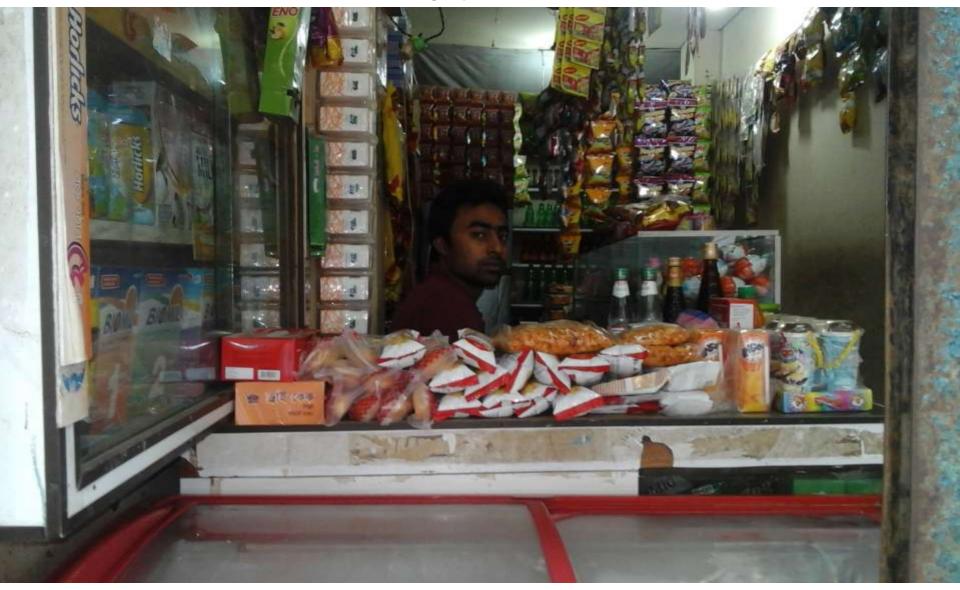

## PROPOSED NOBIN UDYOKTA BUSINESS INFO

| Business Name                                                                                                                                                                            | : | Omit Confectionery                                                                    |
|------------------------------------------------------------------------------------------------------------------------------------------------------------------------------------------|---|---------------------------------------------------------------------------------------|
| Address/ Location                                                                                                                                                                        | : | Station Road, Gaibandha.                                                              |
| Total Investment in BDT                                                                                                                                                                  | : | Tk. 491,000                                                                           |
| Financing                                                                                                                                                                                | : | Self Tk. 391,000 (from existing business) Required Investment Tk. 100,000 (as equity) |
| Present salary/drawings from business                                                                                                                                                    | : | BDT 7,000 (Seven thousand)                                                            |
| Proposed Salary                                                                                                                                                                          | : | BDT 8,000 (Eight thousand)                                                            |
| Proposed Business Implementation Plan  (i) % of present gross profit margin  (ii) Estimated % of proposed gross profit margin  (iii) In future risk mgt. plan (from fire, disaster etc.) | : | On products 15%  On products 15%                                                      |

#### PRESENT & PROPOSED INVESTMENT BREAKDOWN

| Partic                                                                                | Existing<br>Business                                                                  | Proposed | Total   |         |  |
|---------------------------------------------------------------------------------------|---------------------------------------------------------------------------------------|----------|---------|---------|--|
| Existing                                                                              | Proposed                                                                              | (BDT)    | (BDT)   | (BDT)   |  |
| Investment in products (confectionary items, Ice-cream, Biscuit and soft drinks etc.) | Investment in products (confectionary items, Ice-cream, Biscuit and soft drinks etc.) | 115,560  | 100,000 | 215,560 |  |
| Investment in Machineries, Equipment Light, Energy saving light and fan               | 54,000                                                                                |          | 54,000  |         |  |
| Cash in hand                                                                          | 3,440                                                                                 |          | 3,440   |         |  |
| Advance for shop                                                                      | 200,000                                                                               |          | 200,000 |         |  |
| Decoration (fixture and fittings)                                                     | 18,000                                                                                |          | 18,000  |         |  |
| Total                                                                                 | 391,000                                                                               | 100,000  | 491,000 |         |  |