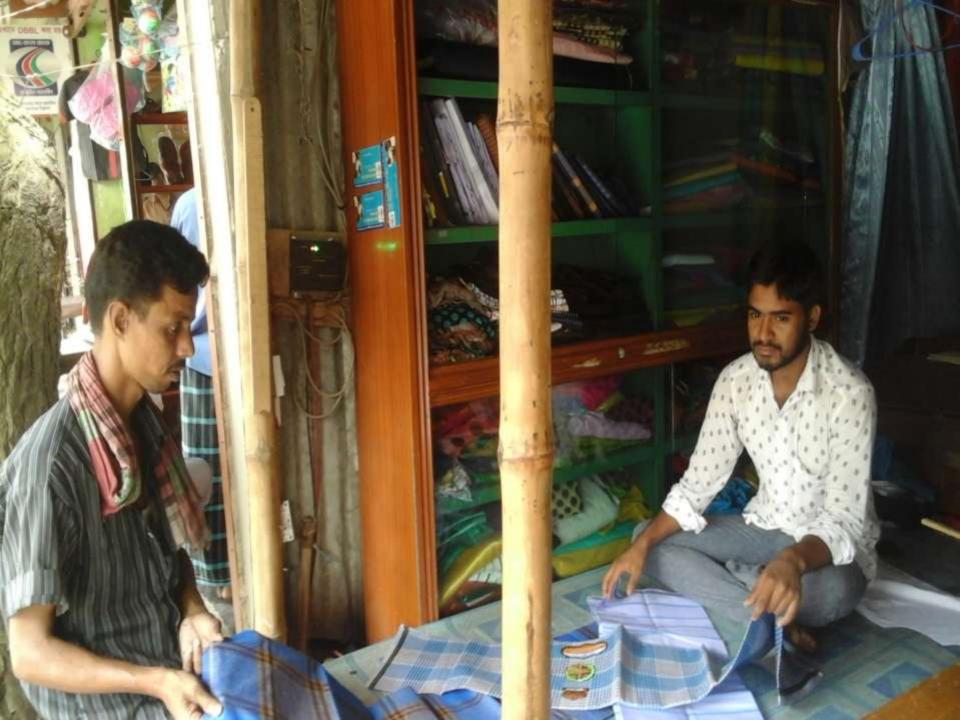

Proposed NU Business Name: Quality Fashion & Tailors

Business Category: Clothing Business

Business Proposal Identified by: Dipok Kumar Roy, Asst. Officer, Sadar Unit, Gaibandha.

Business Proposal prepared by: Fahina Yesmin Happy

#### PROPOSED NOBIN UDYOKTA BUSINESS INFO

| Business Name                                                | : | Quality Fashion & Tailors                                                            |
|--------------------------------------------------------------|---|--------------------------------------------------------------------------------------|
| Address/ Location                                            | : | Modoner Para, Sadar, Gaibandha.                                                      |
| Total Investment in BDT                                      | : | Tk. 199,000                                                                          |
| Financing                                                    | : | Self Tk. 149,000 (from existing business) Required Investment Tk. 50,000 (as equity) |
| Present salary/drawings from business                        | : | BDT 6,500 (Six thousand five hundred)                                                |
| Proposed Salary                                              | : | BDT 7,500 (Seven thousand five hundred)                                              |
| Proposed Business<br>Implementation Plan                     |   |                                                                                      |
| (i) % of present gross profit margin                         | : | On an average of product 20% and Tailoring 80%                                       |
| (ii) Estimated % of proposed gross profit margin             | : | On an average of product 20% and Tailoring 80%                                       |
| (iii) In future risk mgt. plan<br>(from fire, disaster etc.) |   |                                                                                      |