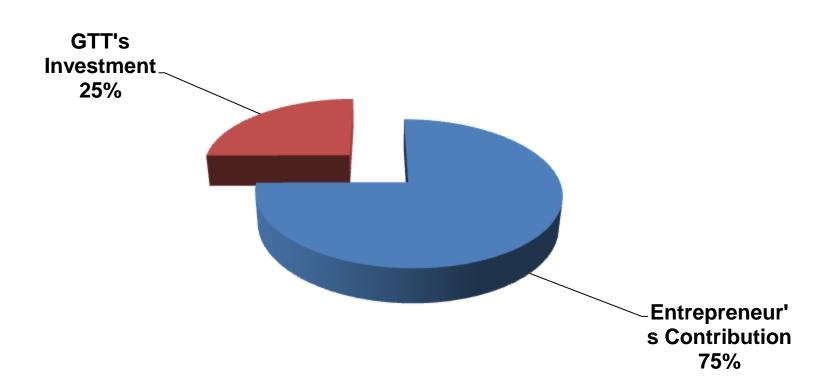

#### SOURCE OF FINANCE

- Entrepreneur's Contribution BDT 149,000
- GTT's Investment BDT 50,000
- Total Capital BDT 199,000