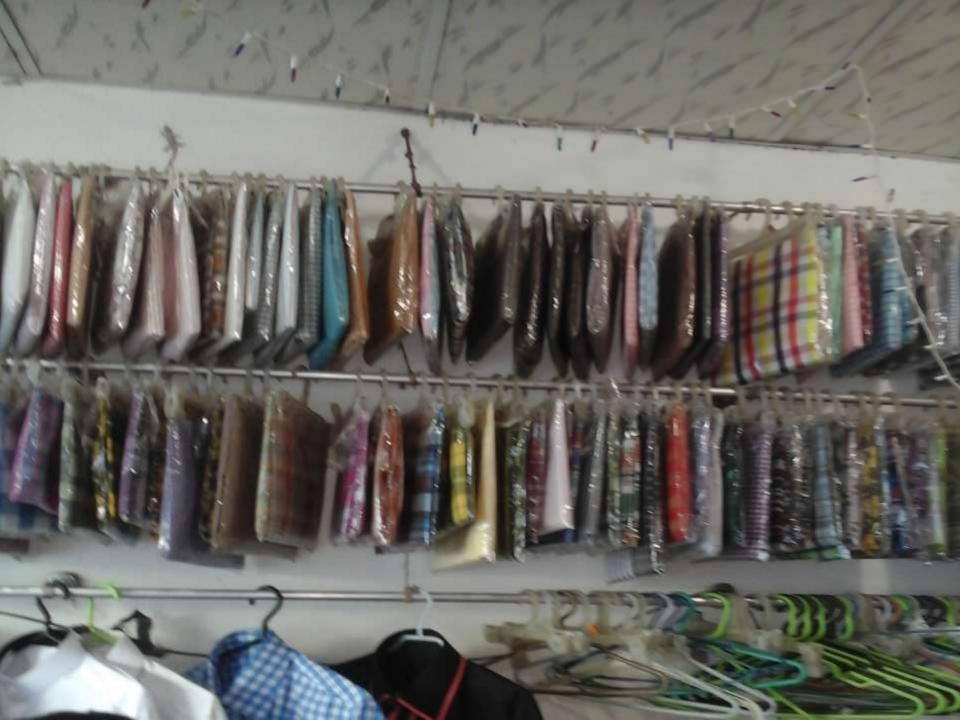

## **PROPOSED NOBIN UDYOKTA BUSINESS INFO**

| Business Name                                                | : | Maruf Tailors                                                                            |
|--------------------------------------------------------------|---|------------------------------------------------------------------------------------------|
| Address/ Location                                            | : | Bobar Dighi, Rupganj, Narayanganj.                                                       |
| Total Investment in BDT                                      | : | Tk. 452,000                                                                              |
| Financing                                                    | : | Self Tk. 352,000 (from existing business)<br>Required Investment Tk. 100,000 (as equity) |
| Present salary/drawings from business                        | : | BDT 7,000 (Seven thousand)                                                               |
| Proposed Salary                                              | : | BDT 8,000 (Eight thousand)                                                               |
| Proposed Business<br>Implementation Plan                     |   |                                                                                          |
| (i) % of present gross profit margin                         | : | On an average product 20% and Tailoring 70%                                              |
| (ii) Estimated % of proposed gross profit margin             | : | On an average product 20% and Tailoring 70%.                                             |
| (iii) In future risk mgt. plan<br>(from fire, disaster etc.) | : |                                                                                          |

## **INFO ON EXISTING BUSINESS OPERATIONS**

| Dentierdene                                    |       | EB (BDT) |           |  |  |
|------------------------------------------------|-------|----------|-----------|--|--|
| Particulars                                    | Daily | Monthly  | Yearly    |  |  |
| Sales income from products                     | 2,500 | 70,000   | 840,000   |  |  |
| Income from Tailoring                          | 1,000 | 28,000   | 336,000   |  |  |
| Total Income from sales & Servicing (A)        | 3,500 | 98,000   | 1,176,000 |  |  |
| Cost of products (Product Purchased) (B)       | 2,000 | 56,000   | 672,000   |  |  |
| Cost of products (Sewing accessories cost) (B) | 300   | 8,400    | 100,800   |  |  |
| Total cost of sales & Servicing (A)            | 2,300 | 64,400   | 772,800   |  |  |
| Gross Profit (C) [C=(A-B)]                     | 1,200 | 33,600   | 403,200   |  |  |
| Less: Operating Cost:                          |       |          |           |  |  |
| Electricity bill                               |       | 1,000    | 12,000    |  |  |
| Generator bill                                 |       | 300      | 3,600     |  |  |
| Night Guard bill                               |       | 200      | 2,400     |  |  |
| Shop rent                                      |       | 2,500    | 30,000    |  |  |
| Mobile bill                                    |       | 800      | 9,600     |  |  |
| Conveyance bill                                |       | 500      | 6,000     |  |  |
| Provision of bad debt                          |       | 6        | 67        |  |  |
| Present Salary (Self & family)                 |       | 7,000    | 84,000    |  |  |
| Present Salary (Assistant-02-Male & Female)    |       | 15,000   | 180,000   |  |  |
| Other Cost (stationary & Entertainment etc.)   |       | 500      | 6,000     |  |  |
| Non Cash Item:                                 |       |          |           |  |  |
| Depreciation Expenses                          |       | 540      | 6,475     |  |  |
| Total Operating Cost (D)                       |       | 28,345   | 340,142   |  |  |
| Net Profit (C-D):                              |       | 5,255    | 63,058    |  |  |