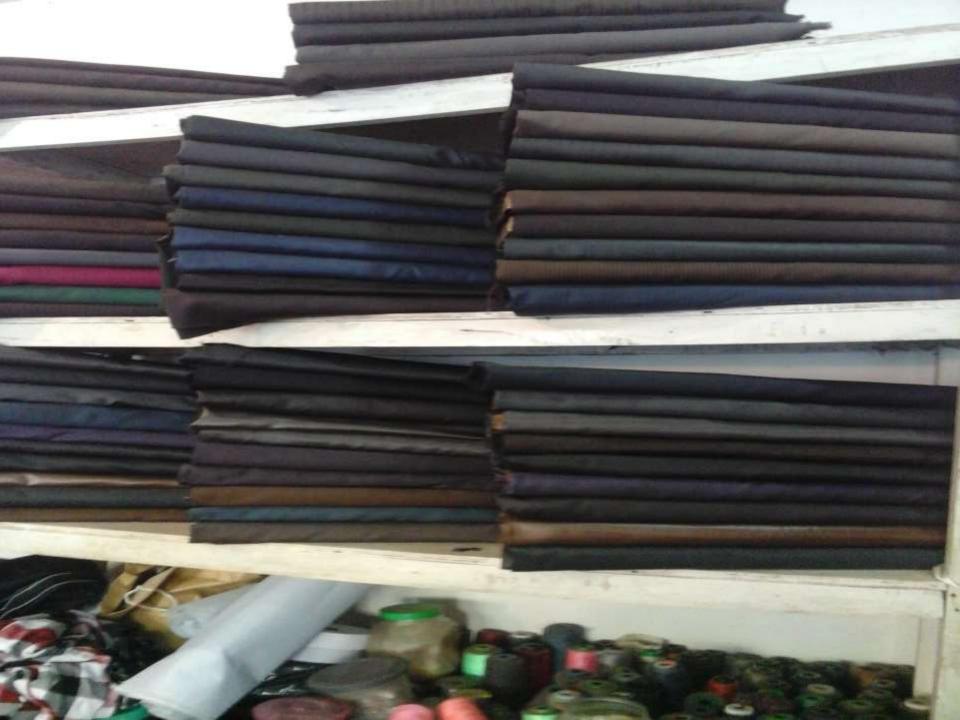

## **PROPOSED NOBIN UDYOKTA BUSINESS INFO**

| Business Name                                                | : | Maruf Tailors                                                                            |
|--------------------------------------------------------------|---|------------------------------------------------------------------------------------------|
| Address/ Location                                            | : | Bobar Dighi, Rupganj, Narayanganj.                                                       |
| Total Investment in BDT                                      | : | Tk. 452,000                                                                              |
| Financing                                                    | : | Self Tk. 352,000 (from existing business)<br>Required Investment Tk. 100,000 (as equity) |
| Present salary/drawings from business                        | : | BDT 7,000 (Seven thousand)                                                               |
| Proposed Salary                                              | : | BDT 8,000 (Eight thousand)                                                               |
| Proposed Business<br>Implementation Plan                     |   |                                                                                          |
| (i) % of present gross profit margin                         | : | On an average product 20% and Tailoring 70%                                              |
| (ii) Estimated % of proposed gross profit margin             | : | On an average product 20% and Tailoring 70%.                                             |
| (iii) In future risk mgt. plan<br>(from fire, disaster etc.) | : |                                                                                          |

## **INFO ON EXISTING BUSINESS OPERATIONS**

| Dentierdene                                    |       | EB (BDT) |           |  |  |
|------------------------------------------------|-------|----------|-----------|--|--|
| Particulars                                    | Daily | Monthly  | Yearly    |  |  |
| Sales income from products                     | 2,500 | 70,000   | 840,000   |  |  |
| Income from Tailoring                          | 1,000 | 28,000   | 336,000   |  |  |
| Total Income from sales & Servicing (A)        | 3,500 | 98,000   | 1,176,000 |  |  |
| Cost of products (Product Purchased) (B)       | 2,000 | 56,000   | 672,000   |  |  |
| Cost of products (Sewing accessories cost) (B) | 300   | 8,400    | 100,800   |  |  |
| Total cost of sales & Servicing (A)            | 2,300 | 64,400   | 772,800   |  |  |
| Gross Profit (C) [C=(A-B)]                     | 1,200 | 33,600   | 403,200   |  |  |
| Less: Operating Cost:                          |       |          |           |  |  |
| Electricity bill                               |       | 1,000    | 12,000    |  |  |
| Generator bill                                 |       | 300      | 3,600     |  |  |
| Night Guard bill                               |       | 200      | 2,400     |  |  |
| Shop rent                                      |       | 2,500    | 30,000    |  |  |
| Mobile bill                                    |       | 800      | 9,600     |  |  |
| Conveyance bill                                |       | 500      | 6,000     |  |  |
| Provision of bad debt                          |       | 6        | 67        |  |  |
| Present Salary (Self & family)                 |       | 7,000    | 84,000    |  |  |
| Present Salary (Assistant-02-Male & Female)    |       | 15,000   | 180,000   |  |  |
| Other Cost (stationary & Entertainment etc.)   |       | 500      | 6,000     |  |  |
| Non Cash Item:                                 |       |          |           |  |  |
| Depreciation Expenses                          |       | 540      | 6,475     |  |  |
| Total Operating Cost (D)                       |       | 28,345   | 340,142   |  |  |
| Net Profit (C-D):                              |       | 5,255    | 63,058    |  |  |