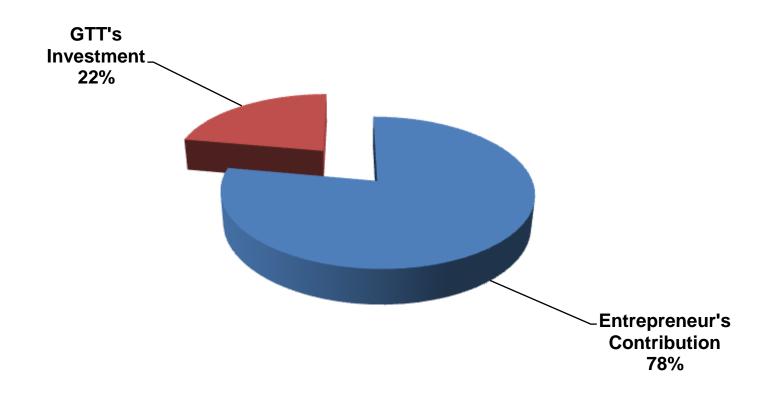

- Entrepreneur's Contribution BDT 352,000
- GTT's Investment BDT 100,000
- Total Capital BDT 452,000