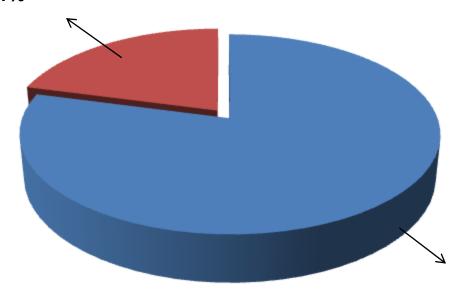

## SOURCE OF FINANCE

- Entrepreneur's Contribution BDT 379,900
- GTT's Investment BDT 100,000
- Total Capital BDT 479,000

GTT's Investment 21%

Entrepreneur's Contribution 79%