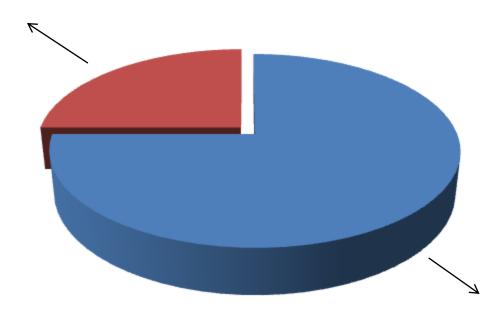

#### SOURCE OF FINANCE

- Entrepreneur's Contribution BDT 600,000
- ■GTT's Investment BDT 200,000
- Total Capital BDT 800,000

GTT's Investment 25%

Entrepreneur's Contribution 75%