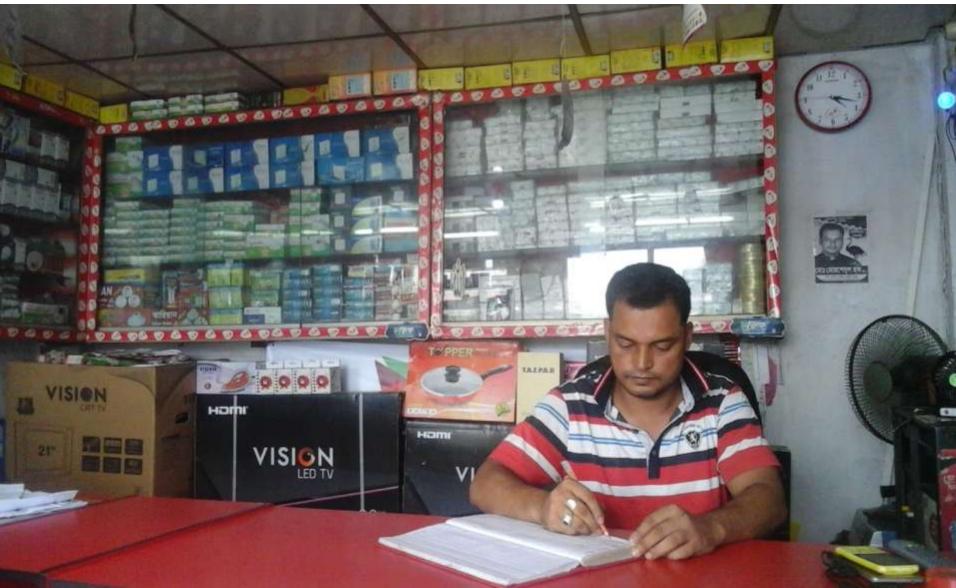

Proposed NU Business Name: S Electronics & Gift Corner Business Category: General Retail & Wholesale



Business Proposal Collected by: Md. Abdul Baki, Officer, Chandina unit, Comilla. Business proposal Prepared by: Naznin Akther

#### BRIEF BIO OF THE PROPOSED NOBIN UDYOKTA

| Name and address                                                                                                          | • | Md. Morsadul Hoque Vill: Belashor, Union: Chandina, Post: Belashor, Upazila: Chandina, District: Comilla. |
|---------------------------------------------------------------------------------------------------------------------------|---|-----------------------------------------------------------------------------------------------------------|
| Age                                                                                                                       | : | 35 Years