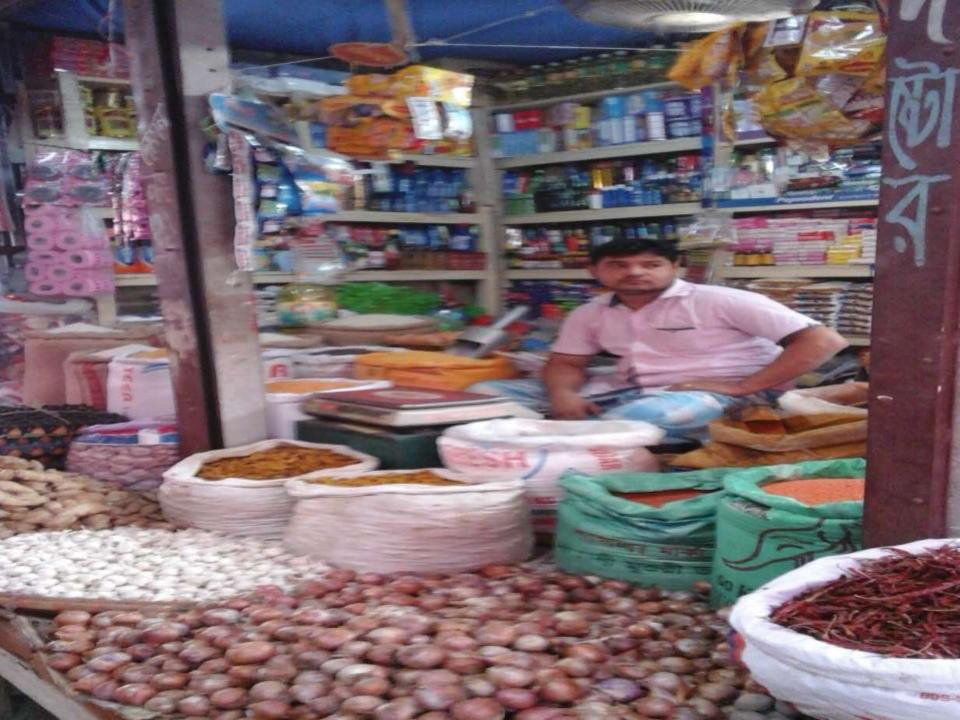

### PROPOSED NOBIN UDYOKTA BUSINESS INFO

| Business Name                                                | : | Mithila Store                                                                         |
|--------------------------------------------------------------|---|---------------------------------------------------------------------------------------|
| Address/ Location                                            | : | Murapara bazar, Rupganj, Narayanganj.                                                 |
| Total Investment in BDT                                      | : | Tk. 662,000                                                                           |
| Financing                                                    | : | Self Tk. 462,000 (from existing business) Required Investment Tk. 200,000 (as equity) |
| Present salary/drawings from business                        | : | BDT 15,000 (Fifteen thousand)                                                         |
| Proposed Salary                                              | : | BDT 17,000 ( Seventeen thousand)                                                      |
| Proposed Business<br>Implementation Plan                     |   |                                                                                       |
| (i) % of present gross profit margin                         | : | On an Average 15%                                                                     |
| (ii) Estimated % of proposed gross profit margin             | : | On an Average 15%                                                                     |
| (iii) In future risk mgt. plan<br>(from fire, disaster etc.) | : |                                                                                       |

### INFO ON EXISTING BUSINESS OPERATIONS

| Bard'a Jan                                   | EB (BDT) |         |           |  |  |
|----------------------------------------------|----------|---------|-----------|--|--|
| Particulars                                  | Daily    | Monthly | Yearly    |  |  |
| Sales income from products (A)               | 8,000    | 224,000 | 2,688,000 |  |  |
| Less: Cost of Sales (Purchase product) (B)   | 6,800    | 190,400 | 2,284,800 |  |  |
| Gross Profit (C) [C=(A-B)]                   | 1,200    | 33,600  | 403,200   |  |  |
| Less: Operating Cost:                        | ,        | ,       | ,         |  |  |
| Electricity bill                             |          | 500     | 6,000     |  |  |
| Generator Bill                               |          | 200     | 2,400     |  |  |
| Night Guard bill                             |          | 200     | 2,400     |  |  |
| Shop Rent                                    |          | 800     | 9,600     |  |  |
| Mobile bill                                  |          | 600     | 7,200     |  |  |
| Conveyance bill                              |          | 2,500   | 30,000    |  |  |
| Present Salary (Self and family)             |          | 15,000  | 180,000   |  |  |
| Present Salary(Assistant-father)             |          | 1,000   | 12,000    |  |  |
| Provision of Bad Debt                        |          | 48      | 572       |  |  |
| Other Cost (stationary & Entertainment etc.) |          | 1,200   | 14,400    |  |  |
| Non Cash Item:                               |          | ,       | ,         |  |  |
| Depreciation Expenses                        |          | 641     | 7,695     |  |  |
| Total Operating Cost (D)                     |          | 22,689  | 272,267   |  |  |
| Net Profit (C-D):                            |          | 10,911  | 130,933   |  |  |