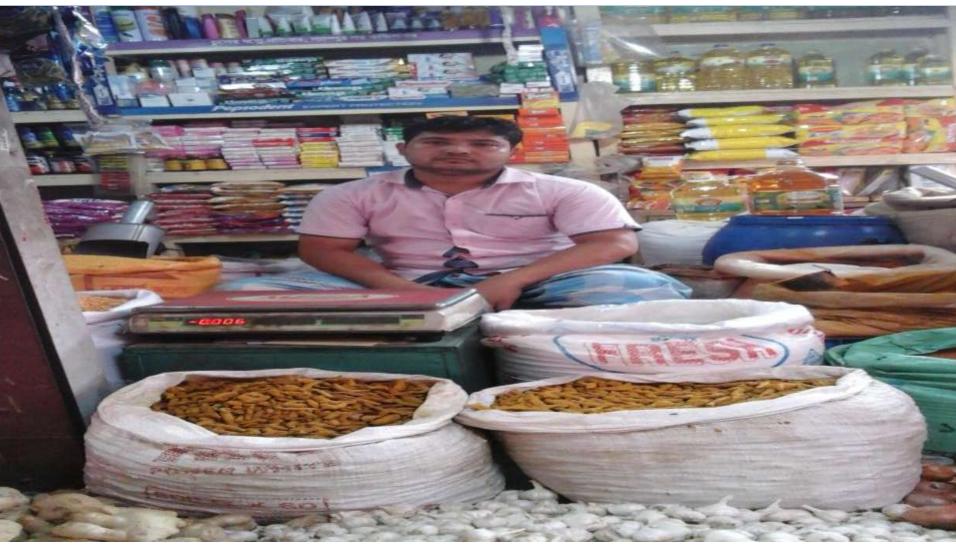

### PROPOSED NOBIN UDYOKTA BUSINESS INFO

| Business Name                                                | : | Mithila Store                                                                         |
|--------------------------------------------------------------|---|---------------------------------------------------------------------------------------|
| Address/ Location                                            | : | Murapara bazar, Rupganj, Narayanganj.                                                 |
| Total Investment in BDT                                      | : | Tk. 662,000                                                                           |
| Financing                                                    | : | Self Tk. 462,000 (from existing business) Required Investment Tk. 200,000 (as equity) |
| Present salary/drawings from business                        | : | BDT 15,000 (Fifteen thousand)                                                         |
| Proposed Salary                                              | : | BDT 17,000 ( Seventeen thousand)                                                      |
| Proposed Business<br>Implementation Plan                     |   |                                                                                       |
| (i) % of present gross profit margin                         | : | On an Average 15%                                                                     |
| (ii) Estimated % of proposed gross profit margin             | : | On an Average 15%                                                                     |
| (iii) In future risk mgt. plan<br>(from fire, disaster etc.) | : |                                                                                       |

### INFO ON EXISTING BUSINESS OPERATIONS

| Bard'a Jan                                   | EB (BDT) |         |           |  |  |
|----------------------------------------------|----------|---------|-----------|--|--|
| Particulars                                  | Daily    | Monthly | Yearly    |  |  |
| Sales income from products (A)               | 8,000    | 224,000 | 2,688,000 |  |  |
| Less: Cost of Sales (Purchase product) (B)   | 6,800    | 190,400 | 2,284,800 |  |  |
| Gross Profit (C) [C=(A-B)]                   | 1,200    | 33,600  | 403,200   |  |  |
| Less: Operating Cost:                        | ,        | ,       | ,         |  |  |
| Electricity bill                             |          | 500     | 6,000     |  |  |
| Generator Bill                               |          | 200     | 2,400     |  |  |
| Night Guard bill                             |          | 200     | 2,400     |  |  |
| Shop Rent                                    |          | 800     | 9,600     |  |  |
| Mobile bill                                  |          | 600     | 7,200     |  |  |
| Conveyance bill                              |          | 2,500   | 30,000    |  |  |
| Present Salary (Self and family)             |          | 15,000  | 180,000   |  |  |
| Present Salary(Assistant-father)             |          | 1,000   | 12,000    |  |  |
| Provision of Bad Debt                        |          | 48      | 572       |  |  |
| Other Cost (stationary & Entertainment etc.) |          | 1,200   | 14,400    |  |  |
| Non Cash Item:                               |          | ,       | ,         |  |  |
| Depreciation Expenses                        |          | 641     | 7,695     |  |  |
| Total Operating Cost (D)                     |          | 22,689  | 272,267   |  |  |
| Net Profit (C-D):                            |          | 10,911  | 130,933   |  |  |