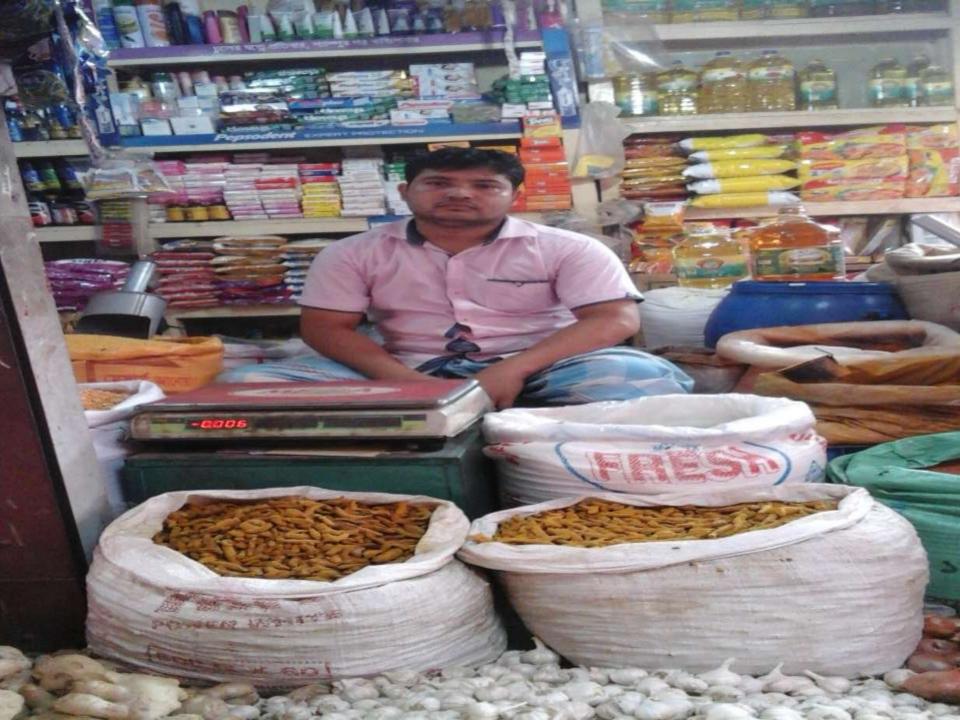

### PROPOSED NOBIN UDYOKTA BUSINESS INFO

| Business Name                                                | : | Mithila Store                                                                         |
|--------------------------------------------------------------|---|---------------------------------------------------------------------------------------|
| Address/ Location                                            | : | Murapara bazar, Rupganj, Narayanganj.                                                 |
| Total Investment in BDT                                      | : | Tk. 662,000                                                                           |
| Financing                                                    | : | Self Tk. 462,000 (from existing business) Required Investment Tk. 200,000 (as equity) |
| Present salary/drawings from business                        | : | BDT 15,000 (Fifteen thousand)                                                         |
| Proposed Salary                                              | : | BDT 17,000 ( Seventeen thousand)                                                      |
| Proposed Business<br>Implementation Plan                     |   |                                                                                       |
| (i) % of present gross profit margin                         | : | On an Average 15%                                                                     |
| (ii) Estimated % of proposed gross profit margin             | : | On an Average 15%                                                                     |
| (iii) In future risk mgt. plan<br>(from fire, disaster etc.) | : |                                                                                       |

### INFO ON EXISTING BUSINESS OPERATIONS

| Bard'a Jan                                   | EB (BDT) |         |           |  |  |
|----------------------------------------------|----------|---------|-----------|--|--|
| Particulars                                  | Daily    | Monthly | Yearly    |  |  |
| Sales income from products (A)               | 8,000    | 224,000 | 2,688,000 |  |  |
| Less: Cost of Sales (Purchase product) (B)   | 6,800    | 190,400 | 2,284,800 |  |  |
| Gross Profit (C) [C=(A-B)]                   | 1,200    | 33,600  | 403,200   |  |  |
| Less: Operating Cost:                        | ,        | ,       | ,         |  |  |
| Electricity bill                             |          | 500     | 6,000     |  |  |
| Generator Bill                               |          | 200     | 2,400     |  |  |
| Night Guard bill                             |          | 200     | 2,400     |  |  |
| Shop Rent                                    |          | 800     | 9,600     |  |  |
| Mobile bill                                  |          | 600     | 7,200     |  |  |
| Conveyance bill                              |          | 2,500   | 30,000    |  |  |
| Present Salary (Self and family)             |          | 15,000  | 180,000   |  |  |
| Present Salary(Assistant-father)             |          | 1,000   | 12,000    |  |  |
| Provision of Bad Debt                        |          | 48      | 572       |  |  |
| Other Cost (stationary & Entertainment etc.) |          | 1,200   | 14,400    |  |  |
| Non Cash Item:                               |          | ,       | ,         |  |  |
| Depreciation Expenses                        |          | 641     | 7,695     |  |  |
| Total Operating Cost (D)                     |          | 22,689  | 272,267   |  |  |
| Net Profit (C-D):                            |          | 10,911  | 130,933   |  |  |