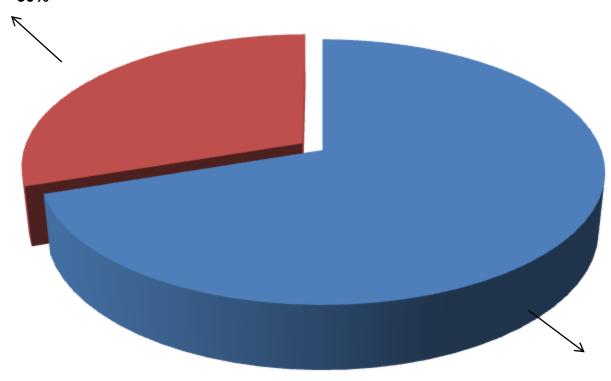

### SOURCE OF FINANCE

- Entrepreneur's Contribution BDT 462,000
- GTT's Investment BDT 200,000

GTT's Investment 30%

■ Total Capital BDT 662,000

Entrepreneur's Contribution 70%