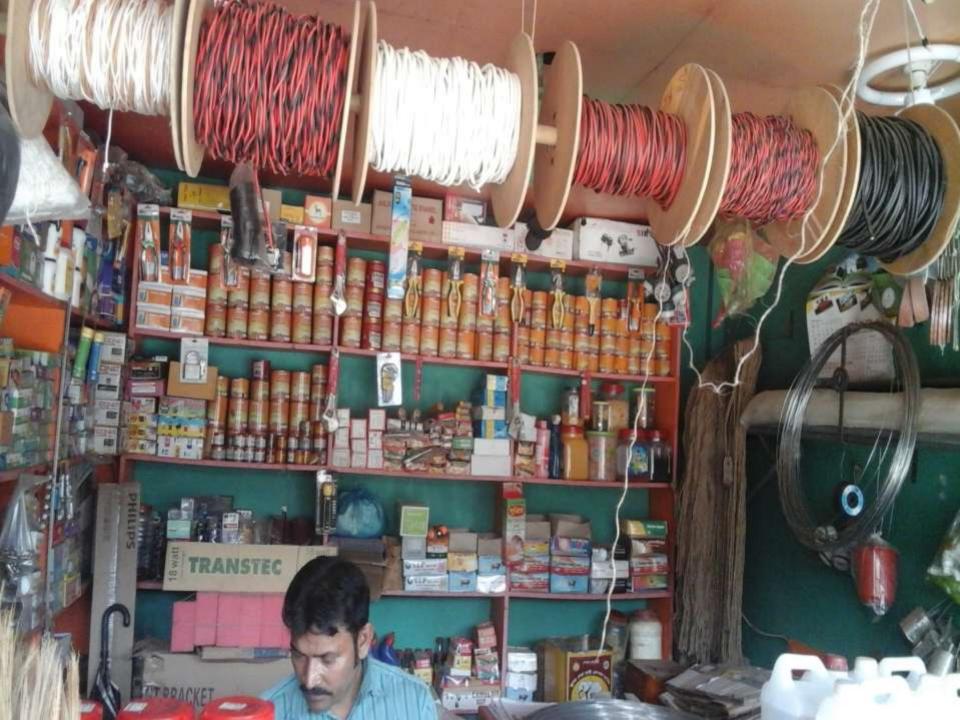

### PROPOSED NOBIN UDYOKTA BUSINESS INFO

| : | Shasongacha Road, Comilla.  Tk. 440,000                                               |
|---|---------------------------------------------------------------------------------------|
| : | Tk. 440,000                                                                           |
| : |                                                                                       |
|   | Self Tk. 320,000 (from existing business) Required Investment Tk. 120,000 (as equity) |
| • | Taka 11,000 (Eleven thousand)                                                         |
| : | Taka 12,000 (Twelve thousand)                                                         |
|   |                                                                                       |
| : | On products 20%                                                                       |
| : | On products 20%                                                                       |
| - |                                                                                       |
|   |                                                                                       |

#### PRESENT & PROPOSED INVESTMENT BREAKDOWN

| Particular                                                                 | Existing<br>Business                                                             | Proposed | Total   |         |  |
|----------------------------------------------------------------------------|----------------------------------------------------------------------------------|----------|---------|---------|--|
| Existing                                                                   | Proposed                                                                         | (BDT)    | (BDT)   | (BDT)   |  |
| Investment in products (Different types of Hardware & Electric Items etc.) | Investment in products<br>(Different types of Hardware &<br>Electric Items etc.) | 255,000  | 120,000 | 375,000 |  |
| Investment in Machineries and Equipment table, Chair, Fan,Bulb etc.)       | 3,760                                                                            |          | 3,760   |         |  |
| Cash in hand                                                               | 1,485                                                                            | -        | 1,485   |         |  |
| Advance for Shop                                                           | 20,000                                                                           | -        | 20,000  |         |  |
| Debtors (Since January, 2016 to at present)                                |                                                                                  |          | -       | 2,700   |  |
| Decoration (fixture and fittings)                                          | 37,055                                                                           |          | 37,055  |         |  |