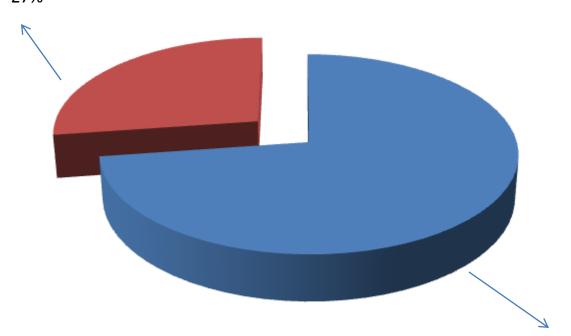

### SOURCE OF FINANCE

- Entrepreneur's Contribution BDT 320,000
- GTT's Investment BDT 120,000
- Total Capital BDT 440,000

GTT's Investment 27%

Entrepreneur's Contribution 69%