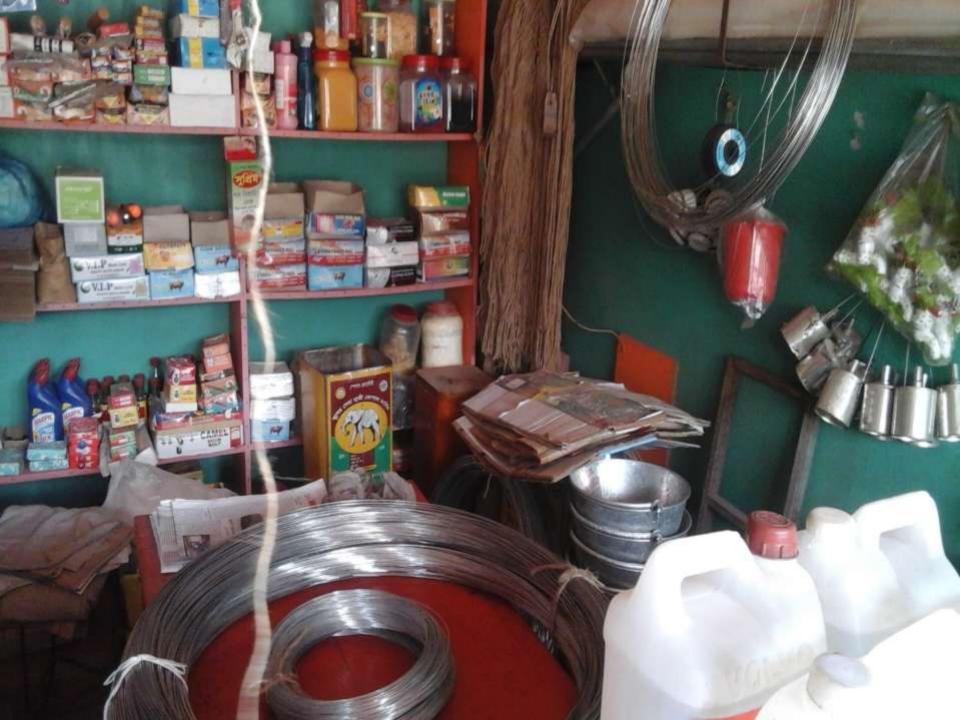

### PROPOSED NOBIN UDYOKTA BUSINESS INFO

| : | Shasongacha Road, Comilla.  Tk. 440,000                                               |
|---|---------------------------------------------------------------------------------------|
| : | Tk. 440,000                                                                           |
| : |                                                                                       |
|   | Self Tk. 320,000 (from existing business) Required Investment Tk. 120,000 (as equity) |
| • | Taka 11,000 (Eleven thousand)                                                         |
| : | Taka 12,000 (Twelve thousand)                                                         |
|   |                                                                                       |
| : | On products 20%                                                                       |
| : | On products 20%                                                                       |
| - |                                                                                       |
|   |                                                                                       |

#### PRESENT & PROPOSED INVESTMENT BREAKDOWN

| Particular                                                                 | Existing<br>Business                                                             | Proposed | Total   |         |  |
|----------------------------------------------------------------------------|----------------------------------------------------------------------------------|----------|---------|---------|--|
| Existing                                                                   | Proposed                                                                         | (BDT)    | (BDT)   | (BDT)   |  |
| Investment in products (Different types of Hardware & Electric Items etc.) | Investment in products<br>(Different types of Hardware &<br>Electric Items etc.) | 255,000  | 120,000 | 375,000 |  |
| Investment in Machineries and Equipment table, Chair, Fan,Bulb etc.)       | 3,760                                                                            |          | 3,760   |         |  |
| Cash in hand                                                               | 1,485                                                                            | -        | 1,485   |         |  |
| Advance for Shop                                                           | 20,000                                                                           | -        | 20,000  |         |  |
| Debtors (Since January, 2016 to at present)                                |                                                                                  |          | -       | 2,700   |  |
| Decoration (fixture and fittings)                                          | 37,055                                                                           |          | 37,055  |         |  |