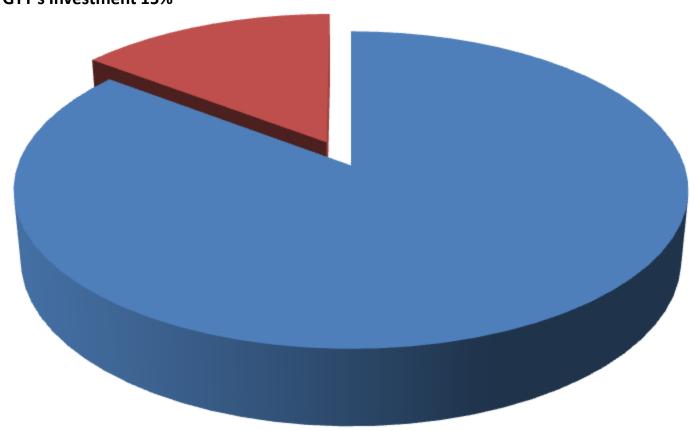

## SOURCE OF FINANCE

- Entrepreneur's Contribution BDT 586,000
- GTT's Investment BDT 1,00,000

■ Total Capital BDT 686,000

**GTT's Investment 15%** 

**Entrepreneur's Contribution 85%** 