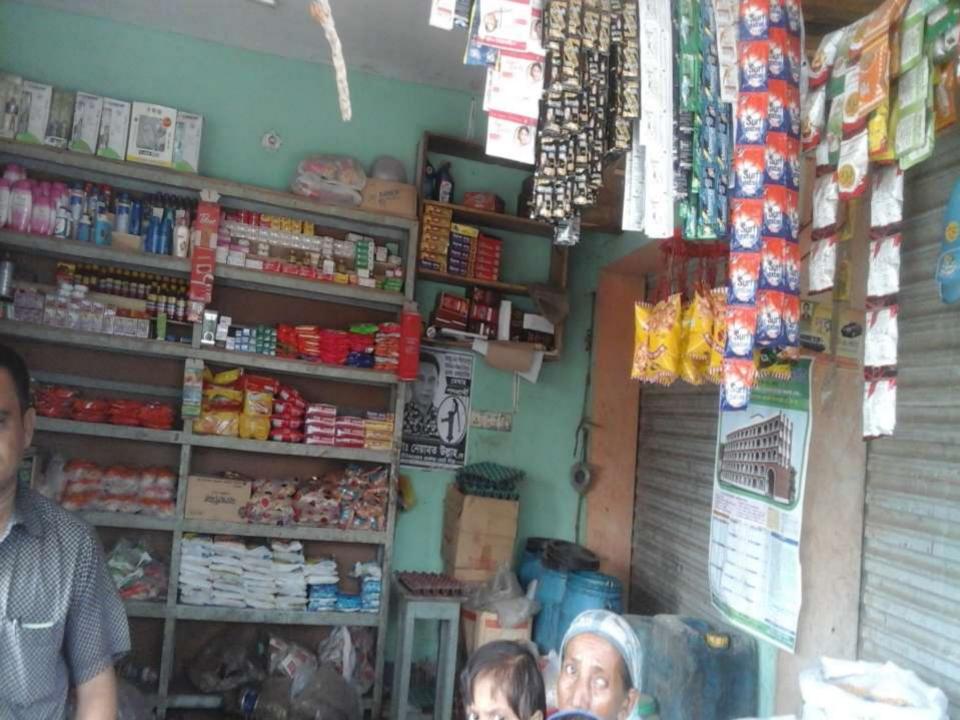

## **PROPOSED NOBIN UDYOKTA BUSINESS INFO**

| Business Name                                                | : | M/S Bismillah Store                                                                     |
|--------------------------------------------------------------|---|-----------------------------------------------------------------------------------------|
| Address/ Location                                            | : | Sadakpur bazar, Comilla.                                                                |
| Total Investment in BDT                                      | : | Tk. 419000                                                                              |
| Financing                                                    | : | Self Tk. 299000 (from existing business)<br>Required Investment Tk. 120,000 (as equity) |
| Present salary/drawings from business                        | : | Taka 7,800 (Seven thousand eight hundred)                                               |
| Proposed Salary (estimates)                                  | : | Taka 9,000 (Nine thousand)                                                              |
| Proposed Business<br>Implementation Plan                     |   |                                                                                         |
| (i) % of present gross profit margin                         | : | On products 20%.                                                                        |
| (ii) Estimated % of proposed gross profit margin             | : | On products 20%.                                                                        |
| (iii) In future risk mgt. plan<br>(from fire, disaster etc.) | : |                                                                                         |

## **INFO ON EXISTING BUSINESS OPERATIONS**

|                                              | EB (BDT) |         |                                       |  |  |
|----------------------------------------------|----------|---------|---------------------------------------|--|--|
| Particulars                                  | Daily    | Monthly | Yearly                                |  |  |
| Sales income from products (A)               | 3,500    | 98,000  | 1,176,000                             |  |  |
| Less: Cost of Sales (Purchase product) (B)   | 2,800    | 78,400  | 940,800                               |  |  |
| Gross Profit (C) [C=(A-B)]                   | 700      | 19,600  | 235,200                               |  |  |
| Less: Operating Cost:                        |          |         |                                       |  |  |
| Electricity bill                             |          | 1,500   | 18,000                                |  |  |
| Shop rent                                    |          | 1,800   | 21,600                                |  |  |
| Mobile bill                                  |          | 400     | 4,800                                 |  |  |
| Conveyance bill                              |          | 500     | 6,000                                 |  |  |
| Bank Charge (DD, PO, SC)                     |          |         |                                       |  |  |
| Ownership Transfer Fee                       |          | -       | -                                     |  |  |
| Present Salary (Self and family)             |          | 7,800   | 93,600                                |  |  |
| Present Salary (Assistant-1))                |          | 2,000   | 24,000                                |  |  |
| Provision of Bad Debt                        |          | 5       | 65                                    |  |  |
| Other Cost (stationary & Entertainment etc.) |          | 200     | 2,400                                 |  |  |
| Non Cash Item:                               |          |         | , , , , , , , , , , , , , , , , , , , |  |  |
| Depreciation Expenses                        |          | 864     | 10,370                                |  |  |
| Total Operating Cost (D)                     |          | 15,070  | 180,835                               |  |  |
| Net Profit (C-D):                            |          | 4,530   | 54,365                                |  |  |