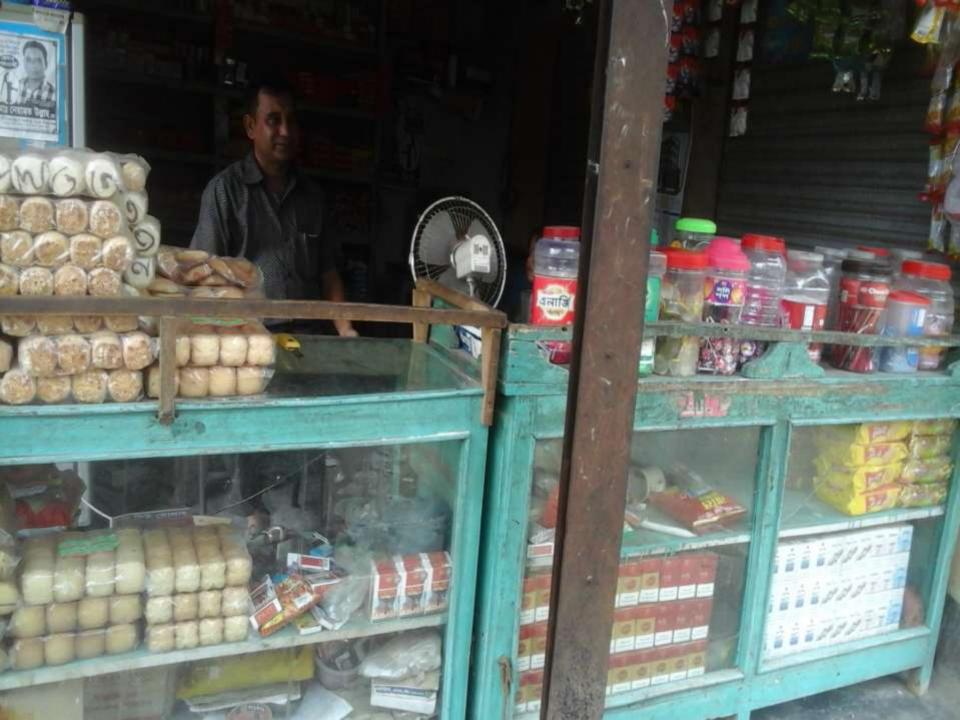

## **PROPOSED NOBIN UDYOKTA BUSINESS INFO**

| Business Name                                                | : | M/S Bismillah Store                                                                     |
|--------------------------------------------------------------|---|-----------------------------------------------------------------------------------------|
| Address/ Location                                            | : | Sadakpur bazar, Comilla.                                                                |
| Total Investment in BDT                                      | : | Tk. 419000                                                                              |
| Financing                                                    | : | Self Tk. 299000 (from existing business)<br>Required Investment Tk. 120,000 (as equity) |
| Present salary/drawings from business                        | : | Taka 7,800 (Seven thousand eight hundred)                                               |
| Proposed Salary (estimates)                                  | : | Taka 9,000 (Nine thousand)                                                              |
| Proposed Business<br>Implementation Plan                     |   |                                                                                         |
| (i) % of present gross profit margin                         | : | On products 20%.                                                                        |
| (ii) Estimated % of proposed gross profit margin             | : | On products 20%.                                                                        |
| (iii) In future risk mgt. plan<br>(from fire, disaster etc.) | : |                                                                                         |