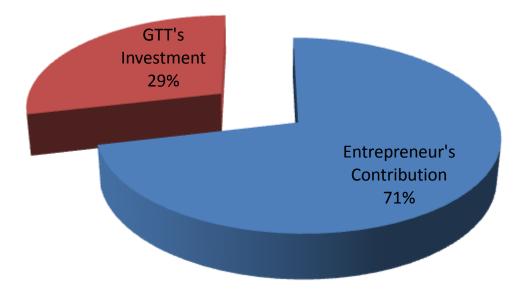

- Entrepreneur's Contribution BDT 299000
- GTT's Investment BDT 120000
- Total Capital BDT 4190000