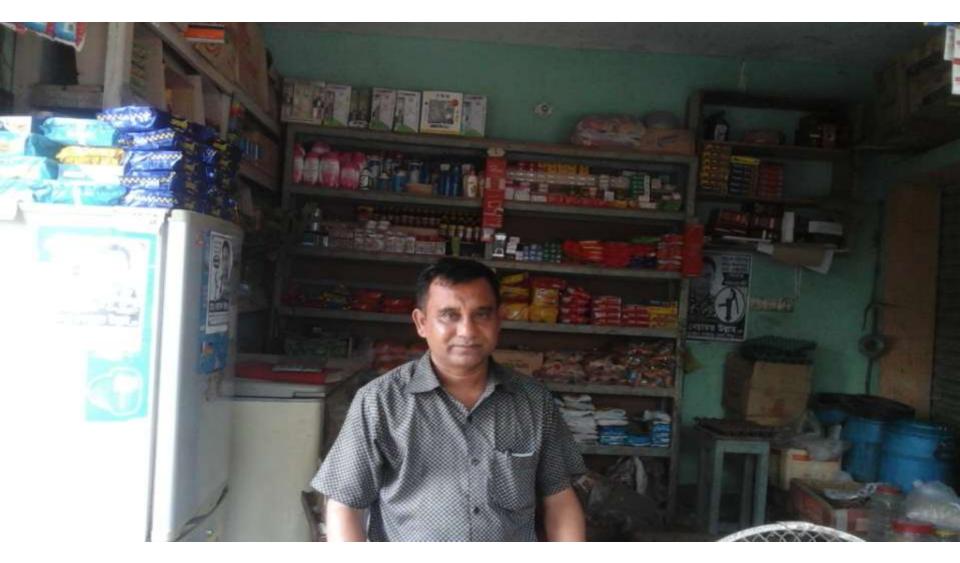

## **PROPOSED NOBIN UDYOKTA BUSINESS INFO**

| Business Name                                                | : | M/S Bismillah Store                                                                     |
|--------------------------------------------------------------|---|-----------------------------------------------------------------------------------------|
| Address/ Location                                            | : | Sadakpur bazar, Comilla.                                                                |
| Total Investment in BDT                                      | : | Tk. 419000                                                                              |
| Financing                                                    | : | Self Tk. 299000 (from existing business)<br>Required Investment Tk. 120,000 (as equity) |
| Present salary/drawings from business                        | : | Taka 7,800 (Seven thousand eight hundred)                                               |
| Proposed Salary (estimates)                                  | : | Taka 9,000 (Nine thousand)                                                              |
| Proposed Business<br>Implementation Plan                     |   |                                                                                         |
| (i) % of present gross profit margin                         | : | On products 20%.                                                                        |
| (ii) Estimated % of proposed gross profit margin             | : | On products 20%.                                                                        |
| (iii) In future risk mgt. plan<br>(from fire, disaster etc.) | : |                                                                                         |