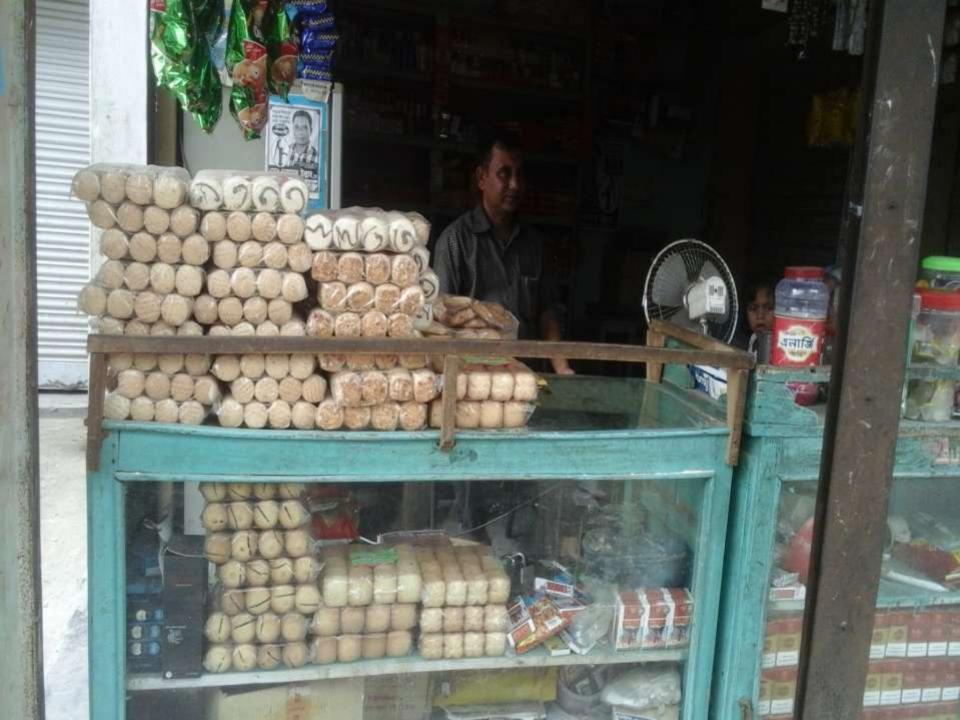

## **PROPOSED NOBIN UDYOKTA BUSINESS INFO**

| Business Name                                                | : | M/S Bismillah Store                                                                     |
|--------------------------------------------------------------|---|-----------------------------------------------------------------------------------------|
| Address/ Location                                            | : | Sadakpur bazar, Comilla.                                                                |
| Total Investment in BDT                                      | : | Tk. 419000                                                                              |
| Financing                                                    | : | Self Tk. 299000 (from existing business)<br>Required Investment Tk. 120,000 (as equity) |
| Present salary/drawings from business                        | : | Taka 7,800 (Seven thousand eight hundred)                                               |
| Proposed Salary (estimates)                                  | : | Taka 9,000 (Nine thousand)                                                              |
| Proposed Business<br>Implementation Plan                     |   |                                                                                         |
| (i) % of present gross profit margin                         | : | On products 20%.                                                                        |
| (ii) Estimated % of proposed gross profit margin             | : | On products 20%.                                                                        |
| (iii) In future risk mgt. plan<br>(from fire, disaster etc.) | : |                                                                                         |