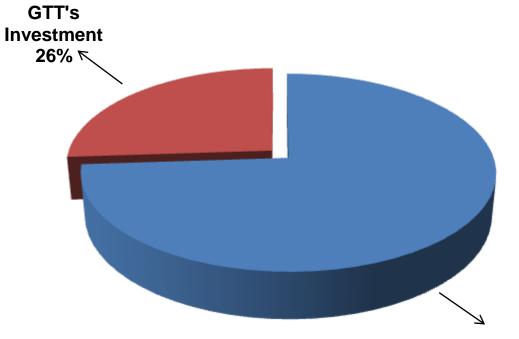

#### SOURCE OF FINANCE

- Entrepreneur's Contribution BDT 284,000
- GTT's Investment BDT 100,000
- Total Capital BDT 384,000

Entrepreneur's Contribution 74%