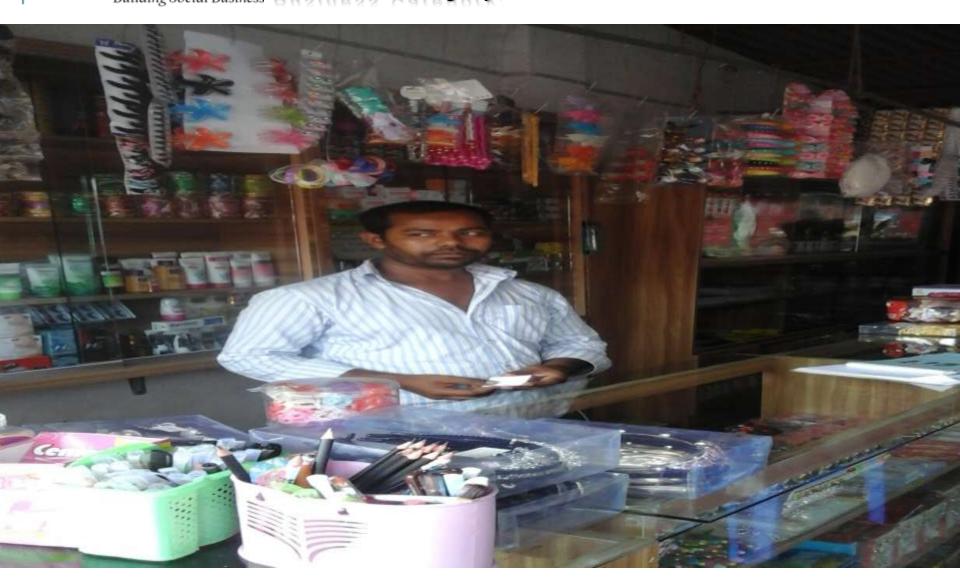

#### Proposed NU Business Name : Jaidul Cosmetics

Building Social Business Business Category; General Retail & Wholesale



Business Proposal Prepared by: Md Abdul Jalil, Asst. Officer, Bhulta unit, Narayanganj.

Business Proposal Verified by: Naznin Akther

#### BRIEF BIO OF THE PROPOSED NOBIN UDYOKTA

| Name and address                                                                                                          |   | Md. Jahangir Miah Vill: Kuriyail, Union: Volabo, Post: Atlapur, Upazila: Rupganj, District: Narayanganj.                                                                                                           |  |  |  |  |
|---------------------------------------------------------------------------------------------------------------------------|---|-------------------------------------------------------------------------------------------------------------------------------------