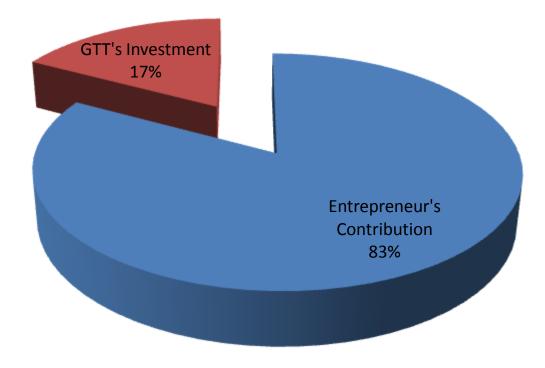

# SOURCE OF FINANCE

- Entrepreneur's Contribution BDT 483000
- GTT's Investment BDT 100000
- Total Capital BDT 583000