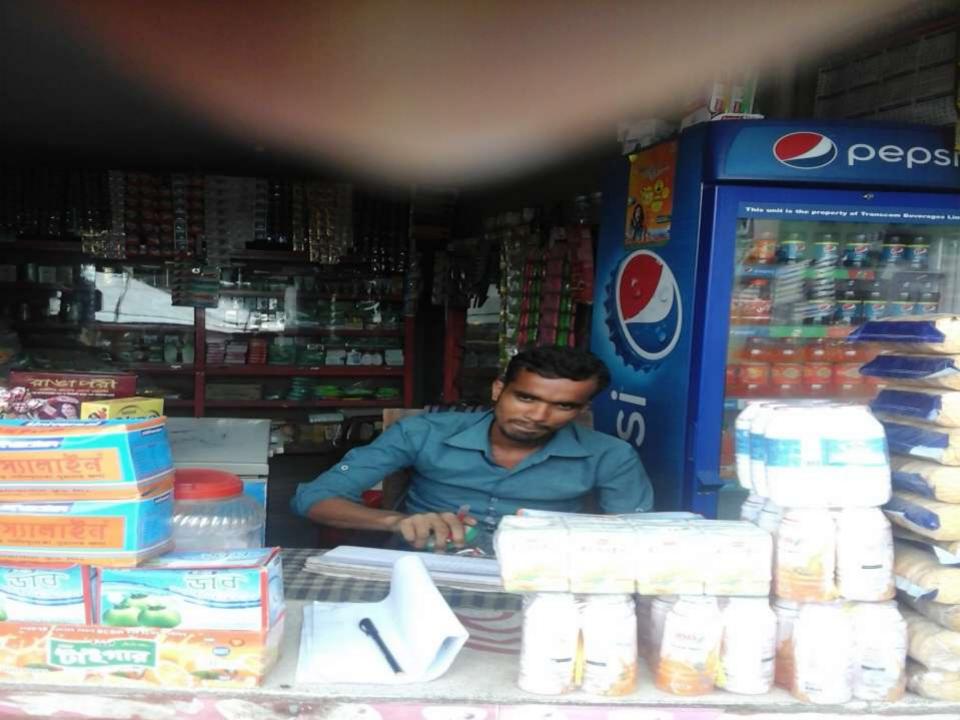

| Business Name                                             | : | Mayer Doya Verities Store                                                                |
|-----------------------------------------------------------|---|------------------------------------------------------------------------------------------|
| Address/ Location                                         | : | Brahmanpara, Sahebabad, Comilla                                                          |
| Total Investment in BDT                                   | : | BDT 583,000                                                                              |
| Financing                                                 | : | Self Tk. 483,000 (from existing business)<br>Required Investment Tk. 100,000 (as equity) |
| Present salary/drawings from business                     | : | BDT 8,000 (Eight thousand)                                                               |
| Proposed Salary (estimates)                               | : | BDT 9,000 (Nine thousand )                                                               |
| Proposed Business<br>Implementation Plan                  |   |                                                                                          |
| (i) % of present gross profit margin                      | : | On products 20%.                                                                         |
| (ii) Estimated % of proposed gross<br>profit margin       | : | On products 20%.                                                                         |
| (iii) In future risk mgt. plan (from fire, disaster etc.) | : |                                                                                          |
|                                                           |   |                                                                                          |

| STRENGTH <ul> <li>Present employment:     <ul> <li>Self: 01</li> <li>Family: 02</li> <li>Others (beyond family): 0</li> </ul> </li> <li>Future employment: 0</li> <li>Ownership of Business in own name;</li> <li>Good reputation;</li> <li>Skilled and working experience: 02 years;</li> </ul> | WEAKNESS Can not supply goods according to demand. |
|--------------------------------------------------------------------------------------------------------------------------------------------------------------------------------------------------------------------------------------------------------------------------------------------------|----------------------------------------------------|
| OPPORTUNITIES   Location of shop; Increase of demand; The capital of Entrepreneur will be Tk. 1259,019 after 3 years excluding payback of investor's money.                                                                                                                                      | THREATS<br>Local Competitors.                      |