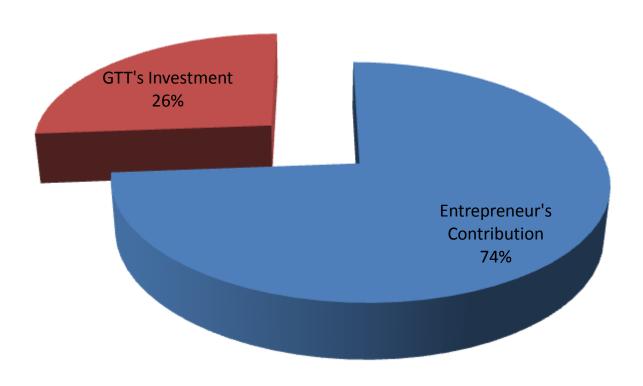

# SOURCE OF FINANCE

- Entrepreneur's Contribution BDT 563000
- GTT's Investment BDT 200000
- Total Capital BDT 763000