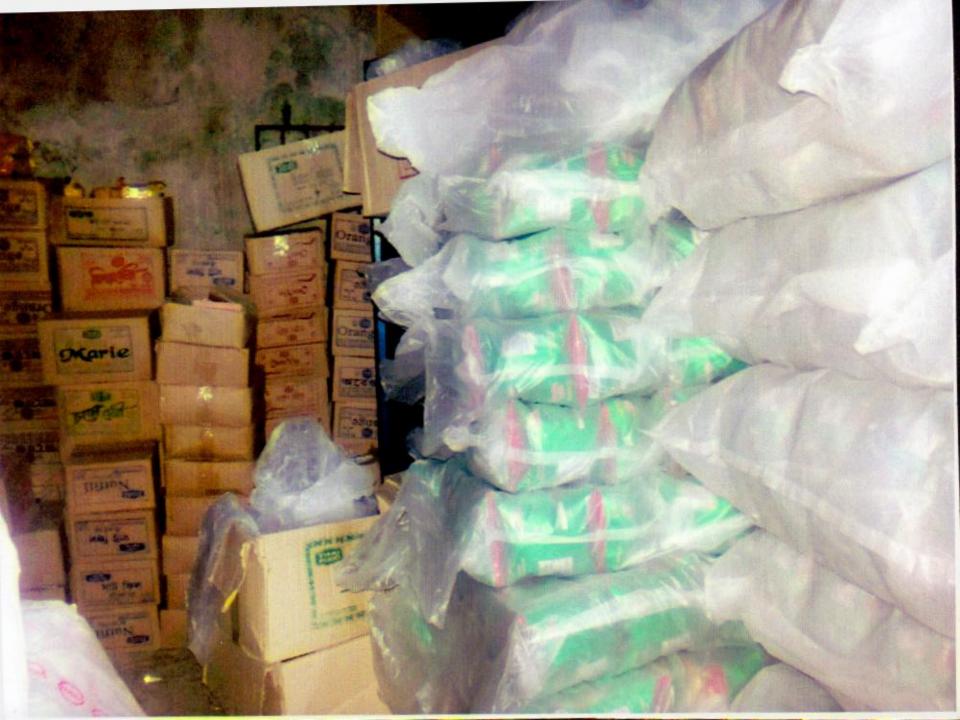

## PROPOSED NOBIN UDYOKTA BUSINESS INFO

| Business Name                                             | :  | Motin Enterprise                                                                     |
|-----------------------------------------------------------|----|--------------------------------------------------------------------------------------|
| Address/ Location                                         | :  | Gonoboti bazar ,comilla                                                              |
| Total Investment in BDT                                   | :  | BDT 763000                                                                           |
| Financing                                                 | •  | Self Tk. 563000 (from existing business) Required Investment Tk. 200,000 (as equity) |
| Present salary/drawings from business                     | •• | BDT 11,000 (Eleven thousand)                                                         |
| Proposed Salary (estimates)                               | :  | BDT 12,500(Twelve thousand five hundred)                                             |
| Proposed Business Implementation Plan                     |    |                                                                                      |
| (i) % of present gross profit margin                      | :  | On products 08%.                                                                     |
| (ii) Estimated % of proposed gross profit margin          | :  | On products 08 %.                                                                    |
| (iii) In future risk mgt. plan (from fire, disaster etc.) | :  |                                                                                      |
|                                                           |    |                                                                                      |

### PRESENT & PROPOSED INVESTMENT BREAKDOWN

| Partic                                                                                     | Particulars  Existing Proposed                                                                                                                                                                                                                                                                                                                                                 |          |         |          |  |  |  |
|--------------------------------------------------------------------------------------------|--------------------------------------------------------------------------------------------------------------------------------------------------------------------------------------------------------------------------------------------------------------------------------------------------------------------------------------------------------------------------------|----------|---------|----------|--|--|--|
| Existing                                                                                   | Existing Proposed  Investment in products ( rice, wheat, ans,Onions,Rapeseed, various f dal etc)  Investment in products ( rice, wheat, Soybeans,Onions,Rapeseed, various type of dal etc)  Investment in products ( rice, wheat, Soybeans,Onions,Rapeseed, various type of dal etc)  Investment in products ( rice, wheat, Soybeans,Onions,Rapeseed, various type of dal etc) |          |         |          |  |  |  |
| Investment in products ( rice, wheat, Soybeans, Onions, Rapeseed, various type of dal etc) | Investment in products ( rice, wheat, Soybeans, Onions, Rapeseed, various type of dal etc)                                                                                                                                                                                                                                                                                     | 396,143  | 200,000 | 596,143  |  |  |  |
| Investment in Equipments & Tools                                                           | 21,800                                                                                                                                                                                                                                                                                                                                                                         |          | 21,800  |          |  |  |  |
| Cash in hand                                                                               | 10,657                                                                                                                                                                                                                                                                                                                                                                         |          | 10,657  |          |  |  |  |
| Debtors (Since March, 2016 to at prese                                                     | 9,480                                                                                                                                                                                                                                                                                                                                                                          |          | 9,480   |          |  |  |  |
| Decoration (fixture and fittings)                                                          | 4,100                                                                                                                                                                                                                                                                                                                                                                          |          | 4,100   |          |  |  |  |
| GB Loan Outstanding                                                                        |                                                                                                                                                                                                                                                                                                                                                                                | (20.190) |         | (20.190) |  |  |  |
| Advance for shop                                                                           |                                                                                                                                                                                                                                                                                                                                                                                | (29,180) |         | (29,180) |  |  |  |
| Advance for shop                                                                           |                                                                                                                                                                                                                                                                                                                                                                                | 150,000  |         | 150,000  |  |  |  |
| Total C                                                                                    | apital                                                                                                                                                                                                                                                                                                                                                                         | 563,000  | 200,000 | 763,000  |  |  |  |