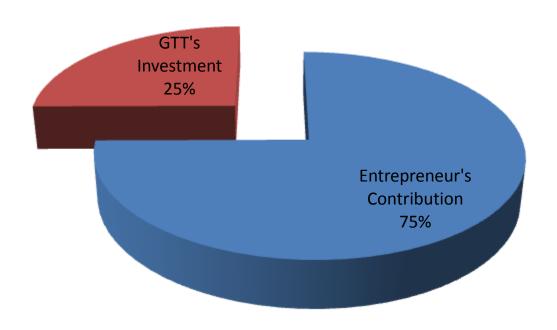

## SOURCE OF FINANCE

- Entrepreneur's Contribution BDT 358000
- GTT's Investment BDT 120000
- Total Capital BDT 478000