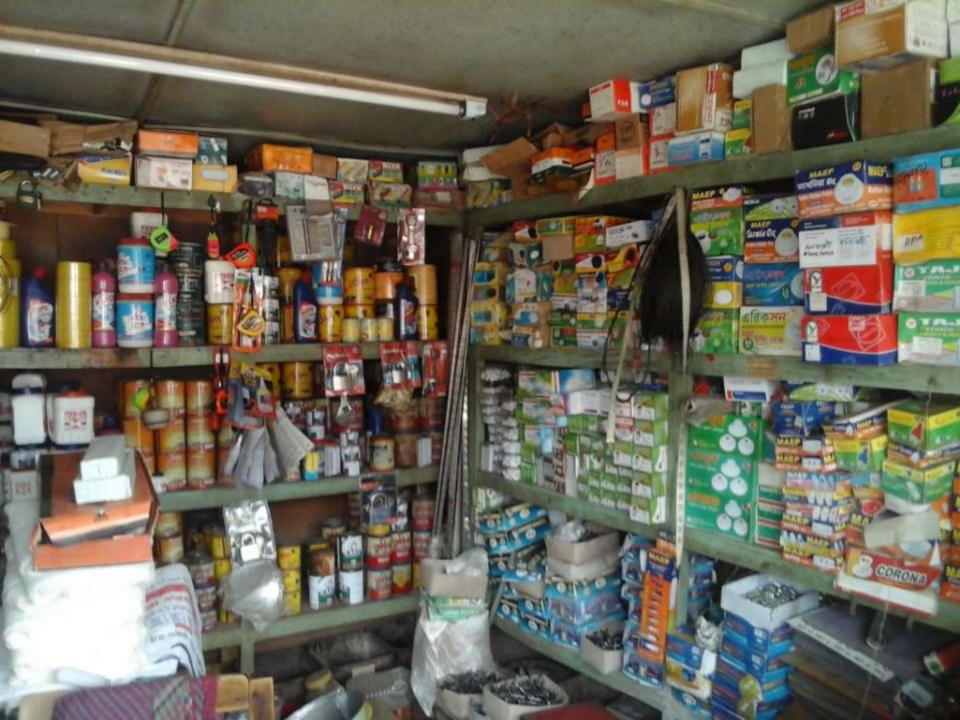

## PROPOSED NOBIN UDYOKTA BUSINESS INFO

| Business Name                                                | : | Ali Hardware & Electrics                                                              |
|--------------------------------------------------------------|---|---------------------------------------------------------------------------------------|
| Address/ Location                                            | : | Burichabg bazar , Comillla.                                                           |
| Total Investment in BDT                                      | • | Tk. 478000                                                                            |
| Financing                                                    | : | Self Tk. 358,000 (from existing business) Required Investment Tk. 120,000 (as equity) |
| Present salary/drawings from business                        | : | BDT 10,200 (Ten thousand two hundred)                                                 |
| Proposed Salary                                              | : | BDT 10,500 (Ten thousand five hundred)                                                |
| Proposed Business<br>Implementation Plan                     |   |                                                                                       |
| (i) % of present gross profit margin                         | : | On an Average 20%                                                                     |
| (ii) Estimated % of proposed gross profit margin             | : | On an Average 20%                                                                     |
| (iii) In future risk mgt. plan<br>(from fire, disaster etc.) | : |                                                                                       |

### PRESENT & PROPOSED INVESTMENT BREAKDOWN

| Particulars                               |                                                                                           |                   | Proposed | Total    |
|-------------------------------------------|-------------------------------------------------------------------------------------------|-------------------|----------|----------|
| Existing                                  | Proposed                                                                                  | Business<br>(BDT) | (BDT)    | (BDT)    |
|                                           | Investment in products (electric products, hardware products and mobile accessories etc.) | 178,600           | 120,000  | 298,600  |
| Investment in Equipment & Tools           |                                                                                           |                   |          | 3,240    |
| Cash in Hand                              |                                                                                           |                   |          | 5,260    |
| Advance for Shop                          |                                                                                           |                   |          | 165,000  |
| Debtors (Since May, 2016 to at present)   |                                                                                           |                   |          | 12,000   |
| Creditors (Since May, 2016 to at present) |                                                                                           |                   |          | (12,000) |
| Decoration (fixture and fittings)         |                                                                                           |                   |          | 5,900    |
| Total Ca                                  | 358,000                                                                                   | 120,000           | 478,000  |          |