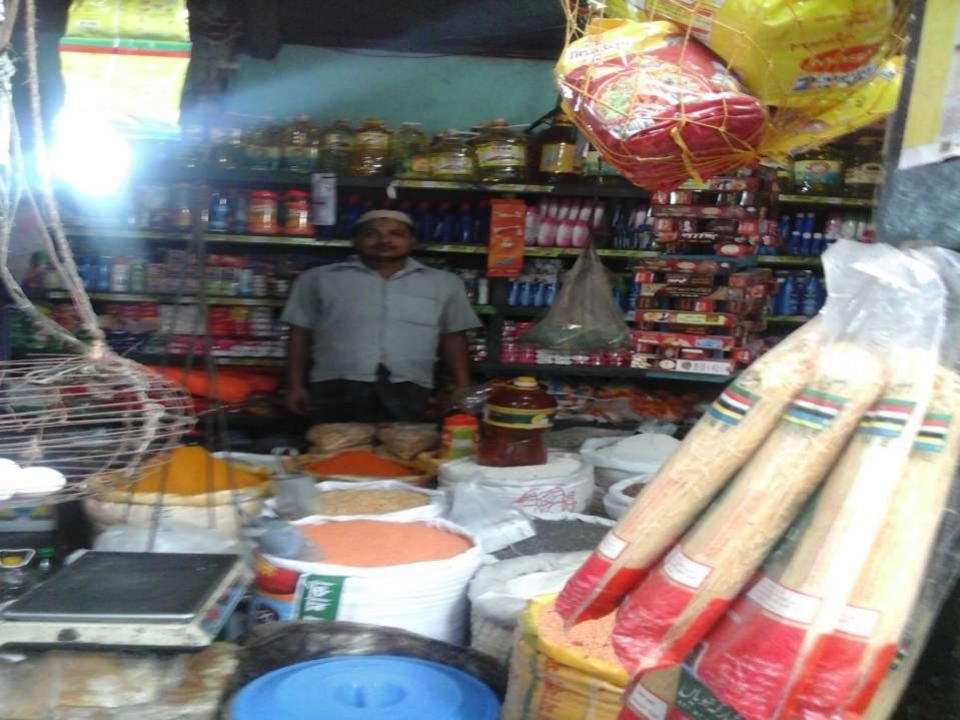

## PROPOSED NOBIN UDYOKTA BUSINESS INFO

| Business Name                                                | :  | M/S Mauwa Store                                                                       |
|--------------------------------------------------------------|----|---------------------------------------------------------------------------------------|
| Address/ Location                                            | :  | Burichong Bazar, Comilla.                                                             |
| Total Investment in BDT                                      | :  | Tk. 544,000                                                                           |
| Financing                                                    | :  | Self Tk. 444,000 (from existing business) Required Investment Tk. 100,000 (as equity) |
| Present salary/drawings from business                        |    | Taka 10,000 (Ten thousand)                                                            |
| Proposed Salary (estimates)                                  | •• | Taka 13,000 (Thirteen thousand)                                                       |
| Proposed Business Implementation Plan                        |    |                                                                                       |
| (i) % of present gross profit margin                         | :  | On products 15%                                                                       |
| (ii) Estimated % of proposed gross profit margin             | :  | On products 15%                                                                       |
| (iii) In future risk mgt. plan<br>(from fire, disaster etc.) | :  |                                                                                       |

## INFO ON EXISTING BUSINESS OPERATIONS

|                                              | Existing Business (BDT) |         |           |  |
|----------------------------------------------|-------------------------|---------|-----------|--|
| Particulars                                  | Daily                   | Monthly | Yearly    |  |
| Sales income from Products (A)               | 8,000                   | 208,000 | 2,496,000 |  |
| Less: Cost of Sales / Products (B)           | 6,800                   | 176,800 | 2,121,600 |  |
| Gross Profit (C) [C=(A-B)]                   | 1,200                   | 31,200  | 374,400   |  |
| Less: Operating Cost:                        | 1,200                   | 01,200  | 31 1,100  |  |
| Electricity bill                             |                         | 500     | 6,000     |  |
| Shop rent                                    |                         | 3,800   | 45,600    |  |
| Mobile bill                                  |                         | 1,000   | 12,000    |  |
| Night Guard bill                             |                         | 100     | 1,200     |  |
| Conveyance bill                              |                         | 2,500   | 30,000    |  |
| Ownership Transfer Fee                       |                         | ,       | -         |  |
| Present Salary (Family & Self)               |                         | 10,000  | 120,000   |  |
| Provision of bad debt                        |                         | 91      | 1,090     |  |
| Other Cost (Stationary & Entertainment etc.) |                         | 1,500   | 18,000    |  |
| Non Cash Item:                               |                         | 1,000   | ,         |  |
| Depreciation Expenses                        |                         | 118     | 1,416     |  |
| Total Operating Cost (D)                     |                         | 19,609  | 235,306   |  |
| Net Profit (C-D):                            |                         | 11,591  | 139,094   |  |