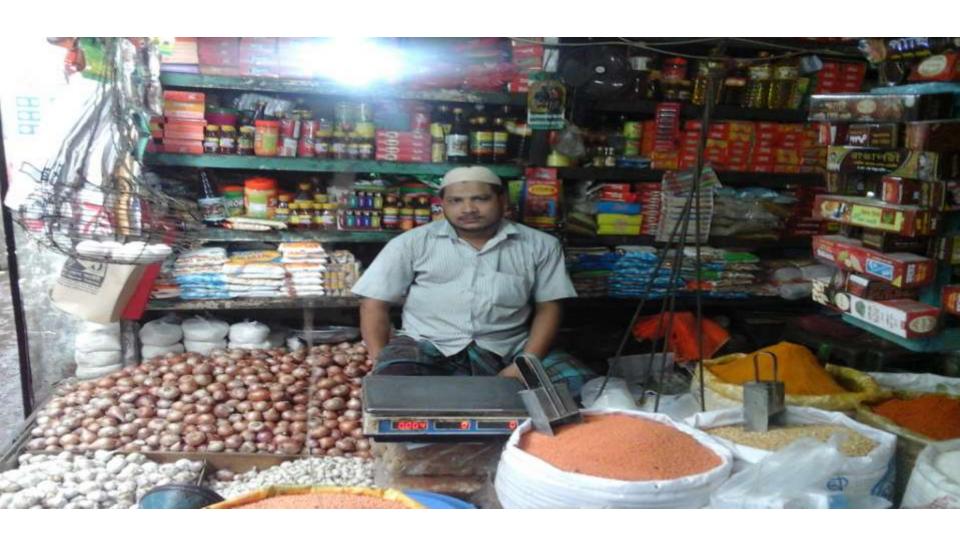

## PROPOSED NOBIN UDYOKTA BUSINESS INFO

| Business Name                                                | :  | M/S Mauwa Store                                                                       |
|--------------------------------------------------------------|----|---------------------------------------------------------------------------------------|
| Address/ Location                                            | :  | Burichong Bazar, Comilla.                                                             |
| Total Investment in BDT                                      | :  | Tk. 544,000                                                                           |
| Financing                                                    | :  | Self Tk. 444,000 (from existing business) Required Investment Tk. 100,000 (as equity) |
| Present salary/drawings from business                        |    | Taka 10,000 (Ten thousand)                                                            |
| Proposed Salary (estimates)                                  | •• | Taka 13,000 (Thirteen thousand)                                                       |
| Proposed Business Implementation Plan                        |    |                                                                                       |
| (i) % of present gross profit margin                         | :  | On products 15%                                                                       |
| (ii) Estimated % of proposed gross profit margin             | :  | On products 15%                                                                       |
| (iii) In future risk mgt. plan<br>(from fire, disaster etc.) | :  |                                                                                       |

## INFO ON EXISTING BUSINESS OPERATIONS

|                                              | Existing Business (BDT) |         |           |  |
|----------------------------------------------|-------------------------|---------|-----------|--|
| Particulars                                  | Daily                   | Monthly | Yearly    |  |
| Sales income from Products (A)               | 8,000                   | 208,000 | 2,496,000 |  |
| Less: Cost of Sales / Products (B)           | 6,800                   | 176,800 | 2,121,600 |  |
| Gross Profit (C) [C=(A-B)]                   | 1,200                   | 31,200  | 374,400   |  |
| Less: Operating Cost:                        | 1,200                   | 01,200  | 31 1,100  |  |
| Electricity bill                             |                         | 500     | 6,000     |  |
| Shop rent                                    |                         | 3,800   | 45,600    |  |
| Mobile bill                                  |                         | 1,000   | 12,000    |  |
| Night Guard bill                             |                         | 100     | 1,200     |  |
| Conveyance bill                              |                         | 2,500   | 30,000    |  |
| Ownership Transfer Fee                       |                         | ,       | -         |  |
| Present Salary (Family & Self)               |                         | 10,000  | 120,000   |  |
| Provision of bad debt                        |                         | 91      | 1,090     |  |
| Other Cost (Stationary & Entertainment etc.) |                         | 1,500   | 18,000    |  |
| Non Cash Item:                               |                         | 1,000   | ,         |  |
| Depreciation Expenses                        |                         | 118     | 1,416     |  |
| Total Operating Cost (D)                     |                         | 19,609  | 235,306   |  |
| Net Profit (C-D):                            |                         | 11,591  | 139,094   |  |