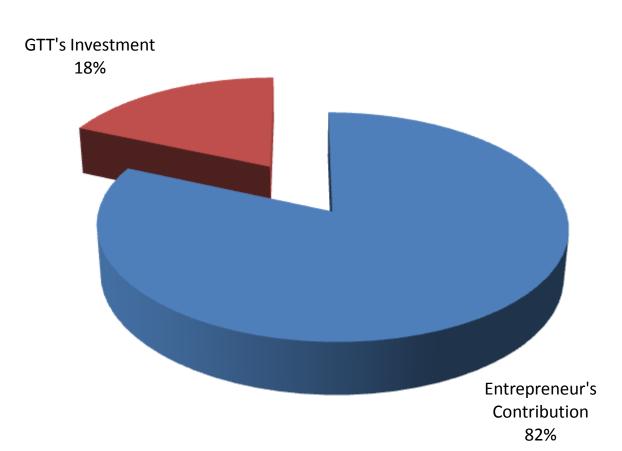

## SOURCE OF FINANCE

- Entrepreneur's Contribution BDT 444,000
- GTT's Investment BDT 100,000
- Total Capital BDT 544,000