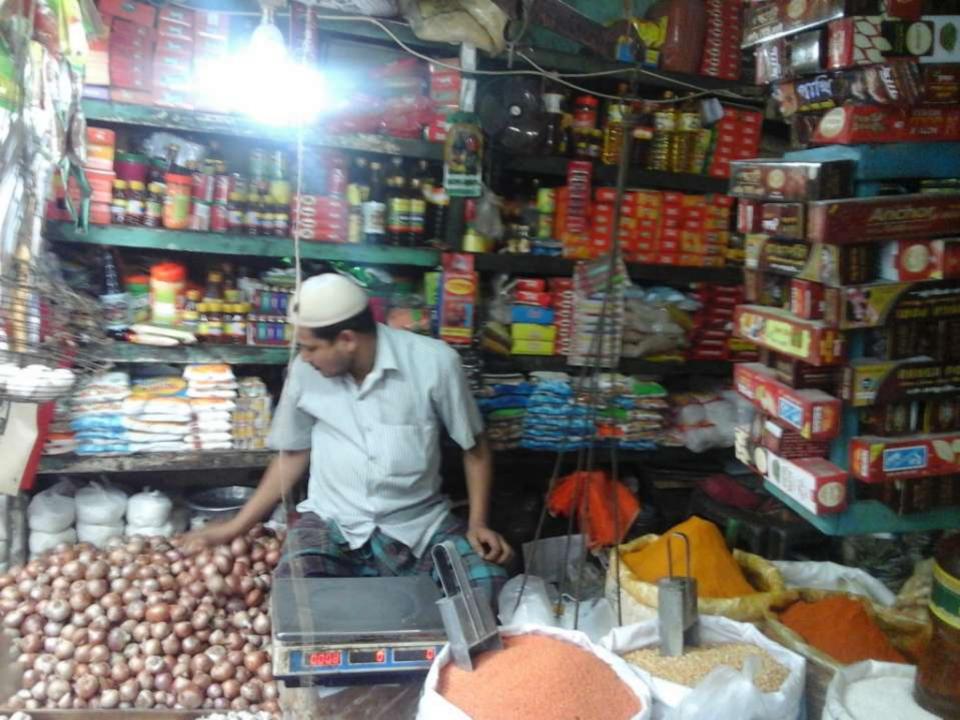

## PROPOSED NOBIN UDYOKTA BUSINESS INFO

| Business Name                                                | :  | M/S Mauwa Store                                                                       |
|--------------------------------------------------------------|----|---------------------------------------------------------------------------------------|
| Address/ Location                                            | :  | Burichong Bazar, Comilla.                                                             |
| Total Investment in BDT                                      | :  | Tk. 544,000                                                                           |
| Financing                                                    | :  | Self Tk. 444,000 (from existing business) Required Investment Tk. 100,000 (as equity) |
| Present salary/drawings from business                        |    | Taka 10,000 (Ten thousand)                                                            |
| Proposed Salary (estimates)                                  | •• | Taka 13,000 (Thirteen thousand)                                                       |
| Proposed Business Implementation Plan                        |    |                                                                                       |
| (i) % of present gross profit margin                         | :  | On products 15%                                                                       |
| (ii) Estimated % of proposed gross profit margin             | :  | On products 15%                                                                       |
| (iii) In future risk mgt. plan<br>(from fire, disaster etc.) | :  |                                                                                       |

## INFO ON EXISTING BUSINESS OPERATIONS

|                                              | Existing Business (BDT) |         |           |  |
|----------------------------------------------|-------------------------|---------|-----------|--|
| Particulars                                  | Daily                   | Monthly | Yearly    |  |
| Sales income from Products (A)               | 8,000                   | 208,000 | 2,496,000 |  |
| Less: Cost of Sales / Products (B)           | 6,800                   | 176,800 | 2,121,600 |  |
| Gross Profit (C) [C=(A-B)]                   | 1,200                   | 31,200  | 374,400   |  |
| Less: Operating Cost:                        | 1,200                   | 01,200  | 31 1,100  |  |
| Electricity bill                             |                         | 500     | 6,000     |  |
| Shop rent                                    |                         | 3,800   | 45,600    |  |
| Mobile bill                                  |                         | 1,000   | 12,000    |  |
| Night Guard bill                             |                         | 100     | 1,200     |  |
| Conveyance bill                              |                         | 2,500   | 30,000    |  |
| Ownership Transfer Fee                       |                         | ,       | -         |  |
| Present Salary (Family & Self)               |                         | 10,000  | 120,000   |  |
| Provision of bad debt                        |                         | 91      | 1,090     |  |
| Other Cost (Stationary & Entertainment etc.) |                         | 1,500   | 18,000    |  |
| Non Cash Item:                               |                         | 1,000   | ,         |  |
| Depreciation Expenses                        |                         | 118     | 1,416     |  |
| Total Operating Cost (D)                     |                         | 19,609  | 235,306   |  |
| Net Profit (C-D):                            |                         | 11,591  | 139,094   |  |