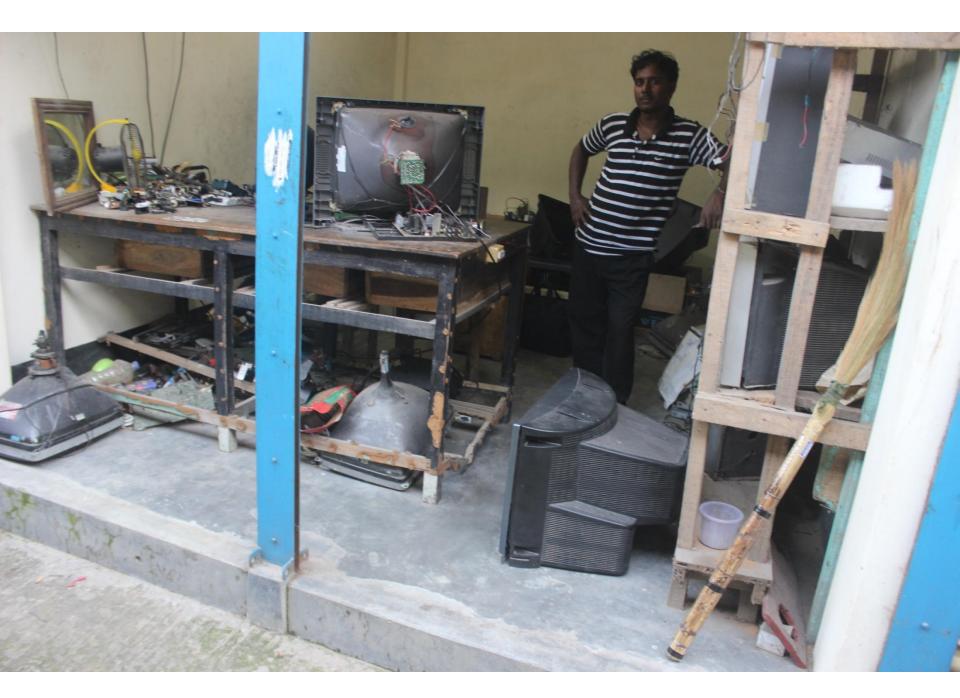

| Proposed Nobin Udyokta Business Info              |   |                                                                                                                                                                                                                                                                                                                                                                                               |  |  |
|---------------------------------------------------|---|-----------------------------------------------------------------------------------------------------------------------------------------------------------------------------------------------------------------------------------------------------------------------------------------------------------------------------------------------------------------------------------------------|--|--|
| Business Name                                     | : | JOY ELECTRONICS                                                                                                                                                                                                                                                                                                                                                                               |  |  |
| Location                                          | : | Braha bazar                                                                                                                                                                                                                                                                                                                                                                                   |  |  |
| Total Investment in BDT                           | : | BDT 180,000/-                                                                                                                                                                                                                                                                                                                                                                                 |  |  |
| Financing                                         | : | Self BDT 130,000/-(from existing business) 72%                                                                                                                                                                                                                                                                                                                                                |  |  |
|                                                   |   | Required Investment BDT 50,000/-(as equity) 28%                                                                                                                                                                                                                                                                                                                                               |  |  |
| Present salary/drawings from business (estimates) | : | BDT 5,000/-                                                                                                                                                                                                                                                                                                                                                                                   |  |  |
| Proposed Salary                                   | : | BDT 5,000/-                                                                                                                                                                                                                                                                                                                                                                                   |  |  |
| Size of shop                                      | : | 12 ft x 12 ft= 144 square ft                                                                                                                                                                                                                                                                                                                                                                  |  |  |
| Security of the shop                              | : | -                                                                                                                                                                                                                                                                                                                                                                                             |  |  |
| Implementation                                    | : | <ul> <li>The business is planned to be scaled up by investment in existing goods like; old TV etc.</li> <li>Average 25% gain on sale.</li> <li>The business is operating by entrepreneur. Existing no employees. After Getting equity fund 1 employee will be appointed</li> <li>The shop is rented.</li> <li>Collects goods from Dhaka.</li> <li>Agreed grace period is 3 months.</li> </ul> |  |  |

| Investment Breakdown                   |          |          |        |  |  |
|----------------------------------------|----------|----------|--------|--|--|
| Particulars                            | Existing | Proposed | Total  |  |  |
| Old TV                                 | 10,500   | 5,000    | 15500  |  |  |
| Old DVD                                | 4,500    | 0        | 4500   |  |  |
| Old Monitor                            | 9,000    | 10,000   | 19000  |  |  |
| TV parts                               | 26,000   | 25,000   | 51000  |  |  |
| Video camera                           | 30,000   | 0        | 30000  |  |  |
| Switch,Fan,Multiplug, cable, board etc | 0        | 10,000   | 10000  |  |  |
| Cahir,Fan,Table                        | 50,000   | 0        | 50000  |  |  |
|                                        | 130,000  | 50,000   | 180000 |  |  |