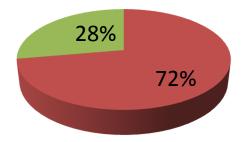

| Proposed Nobin Udyokta Business Info              |   |                                                                                                                                                                                                                                                                                                                                                                                               |  |  |
|---------------------------------------------------|---|-----------------------------------------------------------------------------------------------------------------------------------------------------------------------------------------------------------------------------------------------------------------------------------------------------------------------------------------------------------------------------------------------|--|--|
| Business Name                                     | : | JOY ELECTRONICS                                                                                                                                                                                                                                                                                                                                                                               |  |  |
| Location                                          | : | Braha bazar                                                                                                                                                                                                                                                                                                                                                                                   |  |  |
| Total Investment in BDT                           | : | BDT 180,000/-                                                                                                                                                                                                                                                                                                                                                                                 |  |  |
| Financing                                         | : | Self BDT 130,000/-(from existing business) 72%                                                                                                                                                                                                                                                                                                                                                |  |  |
|                                                   |   | Required Investment BDT 50,000/-(as equity) 28%                                                                                                                                                                                                                                                                                                                                               |  |  |
| Present salary/drawings from business (estimates) | : | BDT 5,000/-                                                                                                                                                                                                                                                                                                                                                                                   |  |  |
| Proposed Salary                                   | : | BDT 5,000/-                                                                                                                                                                                                                                                                                                                                                                                   |  |  |
| Size of shop                                      | : | 12 ft x 12 ft= 144 square ft                                                                                                                                                                                                                                                                                                                                                                  |  |  |
| Security of the shop                              | : | -                                                                                                                                                                                                                                                                                                                                                                                             |  |  |
| Implementation                                    | : | <ul> <li>The business is planned to be scaled up by investment in existing goods like; old TV etc.</li> <li>Average 25% gain on sale.</li> <li>The business is operating by entrepreneur. Existing no employees. After Getting equity fund 1 employee will be appointed</li> <li>The shop is rented.</li> <li>Collects goods from Dhaka.</li> <li>Agreed grace period is 3 months.</li> </ul> |  |  |