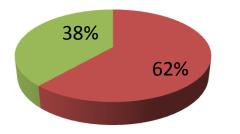

| Proposed Nobin Udyokta Business Info                 |   |                                                                                                                                                                                                                                                                                                                                                 |  |  |
|------------------------------------------------------|---|-------------------------------------------------------------------------------------------------------------------------------------------------------------------------------------------------------------------------------------------------------------------------------------------------------------------------------------------------|--|--|
| Business Name                                        | : | JONY ELECTRONICS                                                                                                                                                                                                                                                                                                                                |  |  |
| Location                                             | : | Komorgonj bazar, nobabgonj                                                                                                                                                                                                                                                                                                                      |  |  |
| Total Investment in BDT                              | : | BDT 130,000/-                                                                                                                                                                                                                                                                                                                                   |  |  |
| Financing                                            | : | Self BDT 80000/-(from existing business) 62%                                                                                                                                                                                                                                                                                                    |  |  |
|                                                      |   | Required Investment BDT 50,000/-(as equity) 38%                                                                                                                                                                                                                                                                                                 |  |  |
| Present salary/drawings<br>from business (estimates) | : | BDT 5,000/-                                                                                                                                                                                                                                                                                                                                     |  |  |
| Proposed Salary                                      | : | BDT 5,000/-                                                                                                                                                                                                                                                                                                                                     |  |  |
| Size of shop                                         | : | 15 ft x 10 ft= 150 square ft                                                                                                                                                                                                                                                                                                                    |  |  |
| Security of the shop                                 | : | BDT 20000/-                                                                                                                                                                                                                                                                                                                                     |  |  |
| Implementation                                       | : | <ul> <li>The business is planned to be scaled up by investment in existing goods like; Electric Item etc.</li> <li>Average 25% gain on sale.</li> <li>The business is operating by entrepreneur. Existing no employees.</li> <li>The shop is rented.</li> <li>Collects goods from Bagmara.</li> <li>Agreed grace period is 3 months.</li> </ul> |  |  |