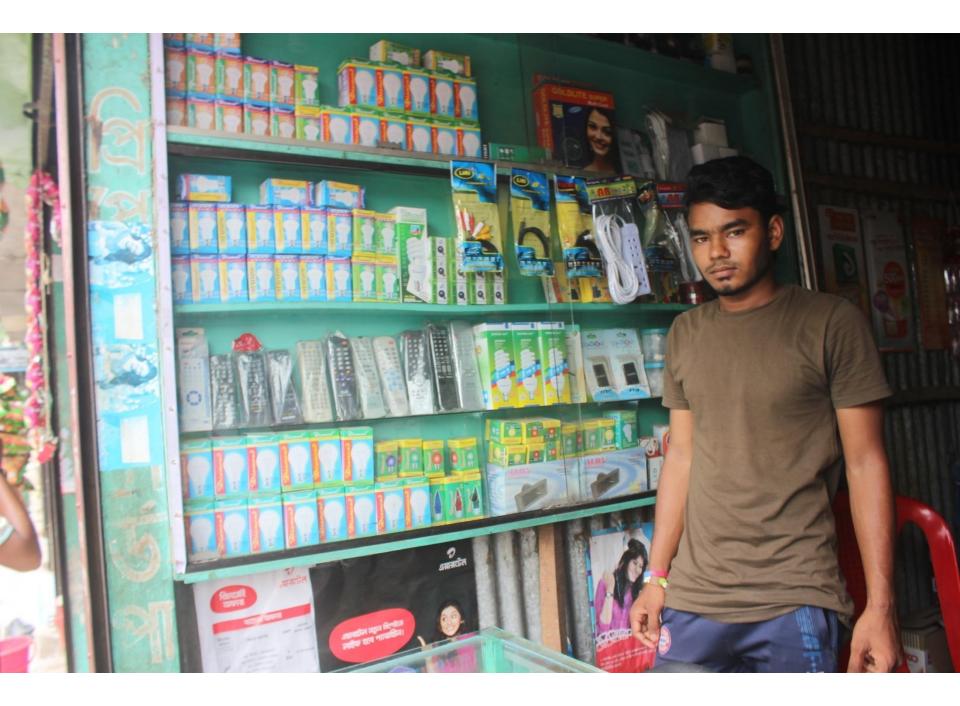

| Proposed Nobin Udyokta Business Info                 |   |                                                                                                                                                                                                                                                                                                                                                 |  |  |
|------------------------------------------------------|---|-------------------------------------------------------------------------------------------------------------------------------------------------------------------------------------------------------------------------------------------------------------------------------------------------------------------------------------------------|--|--|
| Business Name                                        | : | JONY ELECTRONICS                                                                                                                                                                                                                                                                                                                                |  |  |
| Location                                             | : | Komorgonj bazar, nobabgonj                                                                                                                                                                                                                                                                                                                      |  |  |
| Total Investment in BDT                              | : | BDT 130,000/-                                                                                                                                                                                                                                                                                                                                   |  |  |
| Financing                                            | : | Self BDT 80000/-(from existing business) 62%                                                                                                                                                                                                                                                                                                    |  |  |
|                                                      |   | Required Investment BDT 50,000/-(as equity) 38%                                                                                                                                                                                                                                                                                                 |  |  |
| Present salary/drawings<br>from business (estimates) | : | BDT 5,000/-                                                                                                                                                                                                                                                                                                                                     |  |  |
| Proposed Salary                                      | : | BDT 5,000/-                                                                                                                                                                                                                                                                                                                                     |  |  |
| Size of shop                                         | : | 15 ft x 10 ft= 150 square ft                                                                                                                                                                                                                                                                                                                    |  |  |
| Security of the shop                                 | : | BDT 20000/-                                                                                                                                                                                                                                                                                                                                     |  |  |
| Implementation                                       | : | <ul> <li>The business is planned to be scaled up by investment in existing goods like; Electric Item etc.</li> <li>Average 25% gain on sale.</li> <li>The business is operating by entrepreneur. Existing no employees.</li> <li>The shop is rented.</li> <li>Collects goods from Bagmara.</li> <li>Agreed grace period is 3 months.</li> </ul> |  |  |

## **FAMILY PICTURE**