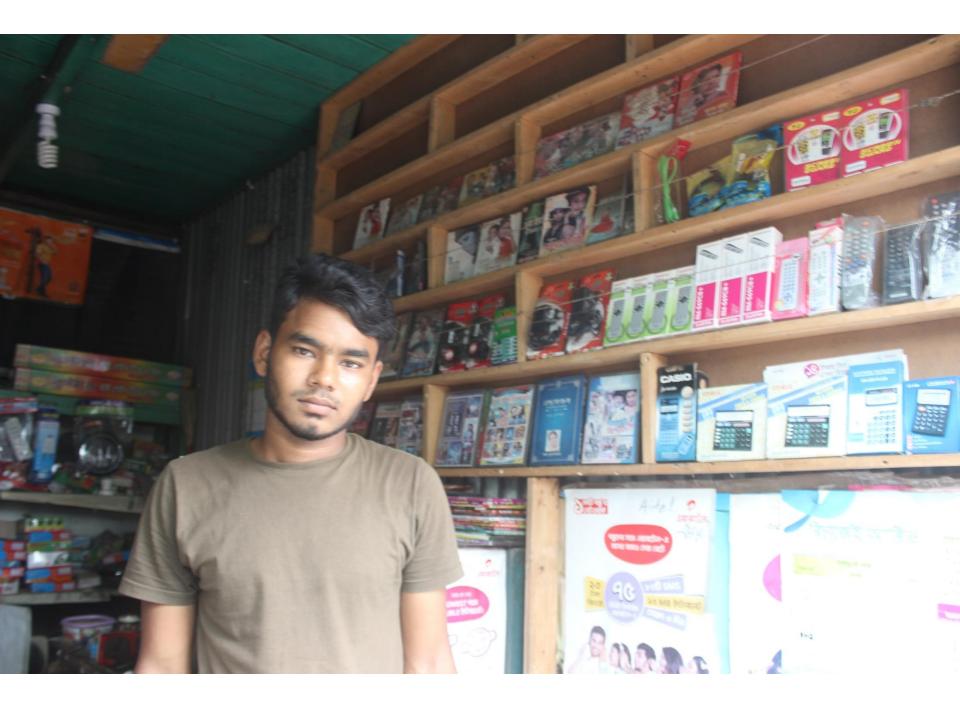

| Proposed Nobin Udyokta Business Info                 |   |                                                                                                                                                                                                                                                                                                                                                 |  |  |
|------------------------------------------------------|---|-------------------------------------------------------------------------------------------------------------------------------------------------------------------------------------------------------------------------------------------------------------------------------------------------------------------------------------------------|--|--|
| Business Name                                        | : | JONY ELECTRONICS                                                                                                                                                                                                                                                                                                                                |  |  |
| Location                                             | : | Komorgonj bazar, nobabgonj                                                                                                                                                                                                                                                                                                                      |  |  |
| Total Investment in BDT                              | : | BDT 130,000/-                                                                                                                                                                                                                                                                                                                                   |  |  |
| Financing                                            | : | Self BDT 80000/-(from existing business) 62%                                                                                                                                                                                                                                                                                                    |  |  |
|                                                      |   | Required Investment BDT 50,000/-(as equity) 38%                                                                                                                                                                                                                                                                                                 |  |  |
| Present salary/drawings<br>from business (estimates) | : | BDT 5,000/-                                                                                                                                                                                                                                                                                                                                     |  |  |
| Proposed Salary                                      | : | BDT 5,000/-                                                                                                                                                                                                                                                                                                                                     |  |  |
| Size of shop                                         | : | 15 ft x 10 ft= 150 square ft                                                                                                                                                                                                                                                                                                                    |  |  |
| Security of the shop                                 | : | BDT 20000/-                                                                                                                                                                                                                                                                                                                                     |  |  |
| Implementation                                       | : | <ul> <li>The business is planned to be scaled up by investment in existing goods like; Electric Item etc.</li> <li>Average 25% gain on sale.</li> <li>The business is operating by entrepreneur. Existing no employees.</li> <li>The shop is rented.</li> <li>Collects goods from Bagmara.</li> <li>Agreed grace period is 3 months.</li> </ul> |  |  |

## **FAMILY PICTURE**