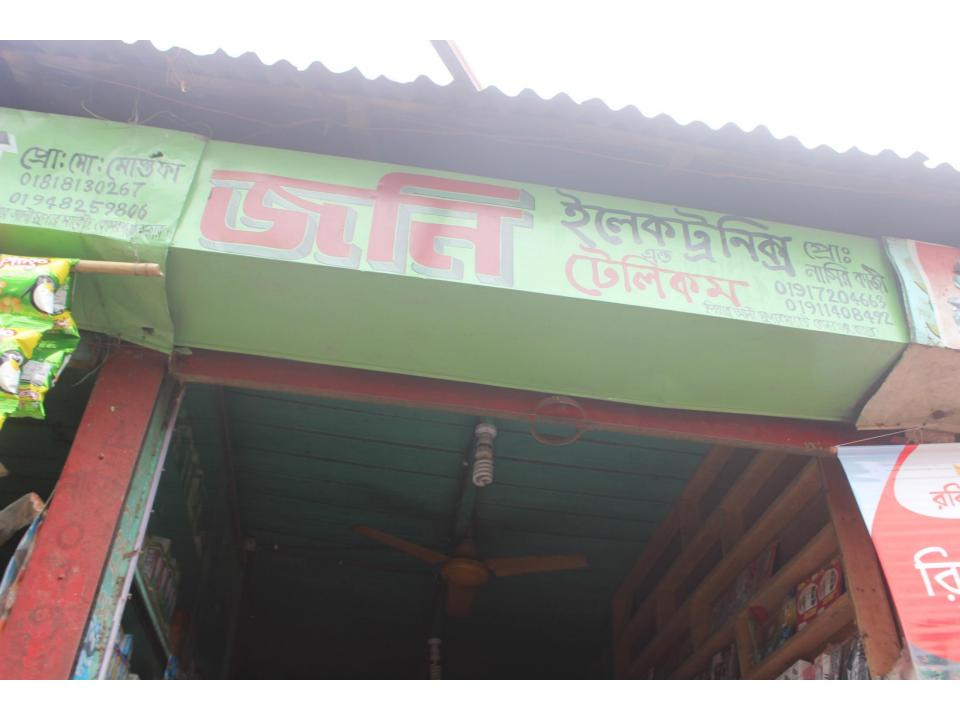

#### **Proposed NU Business Name: JONY ELECTRONICS**

Project identification and prepared by: Md. Raju Ahmed, Nobabgonj Unit, Dhaka

Project verified by: Shushanto Kumar Bishwas

| Brief Bio of The Proposed Nobin Udyokta        |   |                                                                       |  |  |
|------------------------------------------------|---|-----------------------------------------------------------------------|--|--|
| Name                                           | : | JONY KAJI                                                             |  |  |
| Age                                            | : | 15-8-1996(20 Years)                                                   |  |  |
| Education, till to date                        | : | BA                                                                    |  |  |
| Marital status                                 | : | Unmarried                                                             |  |  |
| Children                                       | : | N/A                                                                   |  |  |
| No. of siblings:                               | : | 1 Brother 1 Sisters                                                   |  |  |
| Address                                        | : | Vill: Pathankanda, P.O: Bordhomanpara, P.S: Nobabgonj, Dist:<br>Dhaka |  |  |
| Parent's and GB related Info                   |   |                                                                       |  |  |
| (i) Who is GB member                           | : | Mother Father                                                         |  |  |
| (ii) Mother's name                             | : | MAHINUR BEGOM                                                         |  |  |
| (iii) Father's name                            | : | NASIR KAJI                                                            |  |  |
| (iv) GB member's info                          | : | Branch: Komorgonj, Centre # 30(Female),                               |  |  |
|                                                |   | Member ID: 3687, Group No: 03                                         |  |  |
|                                                |   | Member since: 6-5-2008 (5Years)                                       |  |  |
|                                                |   | First loan: BDT 5,000                                                 |  |  |
| Further Information:                           |   | Existing Loan: BDT 30000, Outstanding loan: NIL                       |  |  |
| (v) Who pays GB loan installment               | : | Father                                                                |  |  |
| (vi) Mobile lady                               | : | No                                                                    |  |  |
| (vii) Grameen Education Loan                   | : | No                                                                    |  |  |
| (viii) Any other loan like GB,<br>BRAC ASA etc | : | No                                                                    |  |  |

| Proposed Nobin Udyokta Business Info                 |   |                                                                                                                                                                                                                                                                                                                                                 |  |  |
|------------------------------------------------------|---|-------------------------------------------------------------------------------------------------------------------------------------------------------------------------------------------------------------------------------------------------------------------------------------------------------------------------------------------------|--|--|
| Business Name                                        | : | JONY ELECTRONICS                                                                                                                                                                                                                                                                                                                                |  |  |
| Location                                             | : | Komorgonj bazar, nobabgonj                                                                                                                                                                                                                                                                                                                      |  |  |
| Total Investment in BDT                              | : | BDT 130,000/-                                                                                                                                                                                                                                                                                                                                   |  |  |
| Financing                                            | : | Self BDT 80000/-(from existing business) 62%                                                                                                                                                                                                                                                                                                    |  |  |
|                                                      |   | Required Investment BDT 50,000/-(as equity) 38%                                                                                                                                                                                                                                                                                                 |  |  |
| Present salary/drawings<br>from business (estimates) | : | BDT 5,000/-                                                                                                                                                                                                                                                                                                                                     |  |  |
| Proposed Salary                                      | : | BDT 5,000/-                                                                                                                                                                                                                                                                                                                                     |  |  |
| Size of shop                                         | : | 15 ft x 10 ft= 150 square ft                                                                                                                                                                                                                                                                                                                    |  |  |
| Security of the shop                                 | : | BDT 20000/-                                                                                                                                                                                                                                                                                                                                     |  |  |
| Implementation                                       | : | <ul> <li>The business is planned to be scaled up by investment in existing goods like; Electric Item etc.</li> <li>Average 25% gain on sale.</li> <li>The business is operating by entrepreneur. Existing no employees.</li> <li>The shop is rented.</li> <li>Collects goods from Bagmara.</li> <li>Agreed grace period is 3 months.</li> </ul> |  |  |