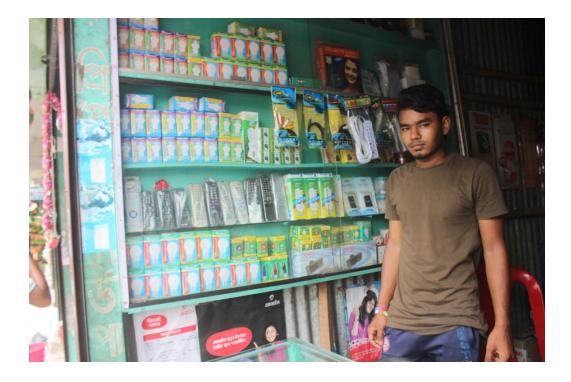

| Proposed Nobin Udyokta Business Info                 |   |                                                                                                                                                                                                                                                                                                                                                 |  |  |
|------------------------------------------------------|---|-------------------------------------------------------------------------------------------------------------------------------------------------------------------------------------------------------------------------------------------------------------------------------------------------------------------------------------------------|--|--|
| Business Name                                        | : | JONY ELECTRONICS                                                                                                                                                                                                                                                                                                                                |  |  |
| Location                                             | : | Komorgonj bazar, nobabgonj                                                                                                                                                                                                                                                                                                                      |  |  |
| Total Investment in BDT                              | : | BDT 130,000/-                                                                                                                                                                                                                                                                                                                                   |  |  |
| Financing                                            | : | Self BDT 80000/-(from existing business) 62%                                                                                                                                                                                                                                                                                                    |  |  |
|                                                      |   | Required Investment BDT 50,000/-(as equity) 38%                                                                                                                                                                                                                                                                                                 |  |  |
| Present salary/drawings<br>from business (estimates) | : | BDT 5,000/-                                                                                                                                                                                                                                                                                                                                     |  |  |
| Proposed Salary                                      | : | BDT 5,000/-                                                                                                                                                                                                                                                                                                                                     |  |  |
| Size of shop                                         | : | 15 ft x 10 ft= 150 square ft                                                                                                                                                                                                                                                                                                                    |  |  |
| Security of the shop                                 | : | BDT 20000/-                                                                                                                                                                                                                                                                                                                                     |  |  |
| Implementation                                       | : | <ul> <li>The business is planned to be scaled up by investment in existing goods like; Electric Item etc.</li> <li>Average 25% gain on sale.</li> <li>The business is operating by entrepreneur. Existing no employees.</li> <li>The shop is rented.</li> <li>Collects goods from Bagmara.</li> <li>Agreed grace period is 3 months.</li> </ul> |  |  |