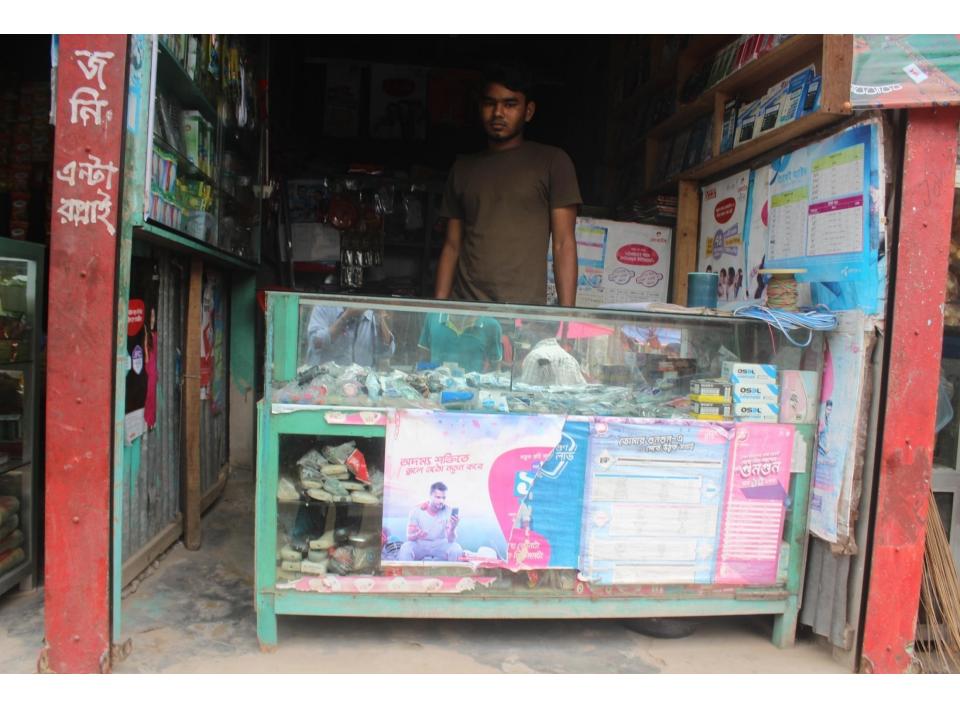

| Proposed Nobin Udyokta Business Info                 |   |                                                                                                                                                                                                                                                                                                                                                 |  |  |
|------------------------------------------------------|---|-------------------------------------------------------------------------------------------------------------------------------------------------------------------------------------------------------------------------------------------------------------------------------------------------------------------------------------------------|--|--|
| Business Name                                        | : | JONY ELECTRONICS                                                                                                                                                                                                                                                                                                                                |  |  |
| Location                                             | : | Komorgonj bazar, nobabgonj                                                                                                                                                                                                                                                                                                                      |  |  |
| Total Investment in BDT                              | : | BDT 130,000/-                                                                                                                                                                                                                                                                                                                                   |  |  |
| Financing                                            | : | Self BDT 80000/-(from existing business) 62%                                                                                                                                                                                                                                                                                                    |  |  |
|                                                      |   | Required Investment BDT 50,000/-(as equity) 38%                                                                                                                                                                                                                                                                                                 |  |  |
| Present salary/drawings<br>from business (estimates) | : | BDT 5,000/-                                                                                                                                                                                                                                                                                                                                     |  |  |
| Proposed Salary                                      | : | BDT 5,000/-                                                                                                                                                                                                                                                                                                                                     |  |  |
| Size of shop                                         | : | 15 ft x 10 ft= 150 square ft                                                                                                                                                                                                                                                                                                                    |  |  |
| Security of the shop                                 | : | BDT 20000/-                                                                                                                                                                                                                                                                                                                                     |  |  |
| Implementation                                       | : | <ul> <li>The business is planned to be scaled up by investment in existing goods like; Electric Item etc.</li> <li>Average 25% gain on sale.</li> <li>The business is operating by entrepreneur. Existing no employees.</li> <li>The shop is rented.</li> <li>Collects goods from Bagmara.</li> <li>Agreed grace period is 3 months.</li> </ul> |  |  |

## **FAMILY PICTURE**