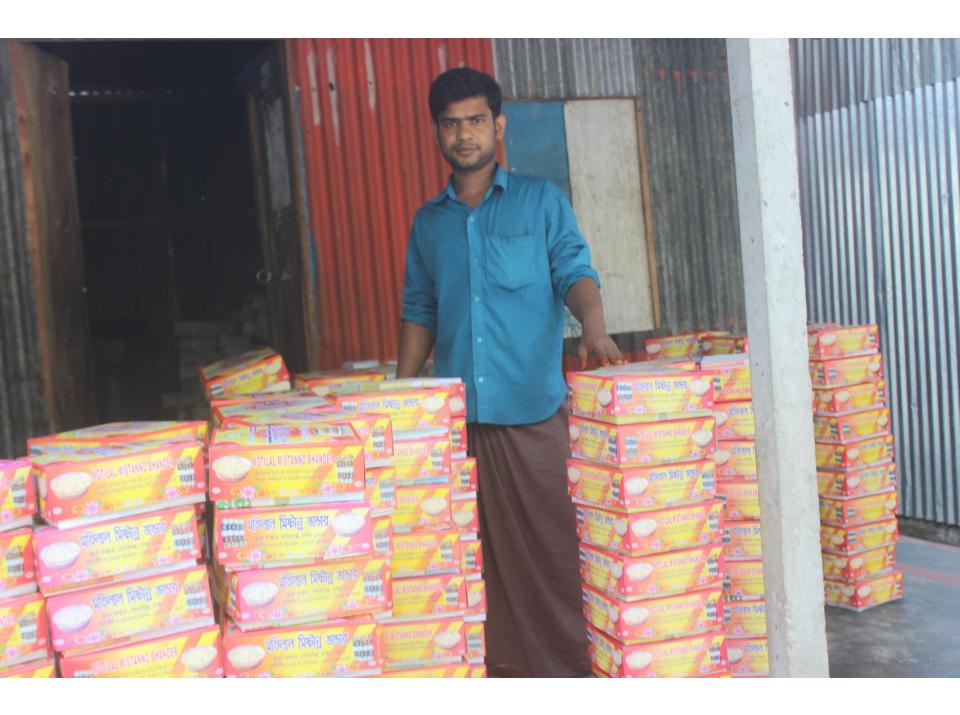

| Proposed Nobin Udyokta Business Info                 |   |                                                                                                                                                                                                                                                                                                                                        |  |
|------------------------------------------------------|---|----------------------------------------------------------------------------------------------------------------------------------------------------------------------------------------------------------------------------------------------------------------------------------------------------------------------------------------|--|
| Business Name                                        | : | ANOWAR BOX ENTERPRISE                                                                                                                                                                                                                                                                                                                  |  |
| Location                                             | : | Noyadda dorshogram, Galimpur                                                                                                                                                                                                                                                                                                           |  |
| Total Investment in BDT                              | : | BDT 330,000/-                                                                                                                                                                                                                                                                                                                          |  |
| Financing                                            | : | Self BDT 230,000/-(from existing business) %<br>Required Investment BDT 100,000/-(as equity) %                                                                                                                                                                                                                                         |  |
| Present salary/drawings<br>from business (estimates) | : | BDT 5,000/-                                                                                                                                                                                                                                                                                                                            |  |
| Proposed Salary                                      | : | BDT 5,000/-                                                                                                                                                                                                                                                                                                                            |  |
| Size of shop                                         | : | 30ft x 15ft= 450square ft                                                                                                                                                                                                                                                                                                              |  |
| Security of the shop                                 | : | -                                                                                                                                                                                                                                                                                                                                      |  |
| Implementation                                       | : | <ul> <li>The business is planned to be scaled up by investment in existing goods like; box etc.</li> <li>Average 30% gain on sale.</li> <li>The business is operating by entrepreneur. Existing 1 employees.</li> <li>The shop is rented.</li> <li>Collects goods from Nobabgonj.</li> <li>Agreed grace period is 3 months.</li> </ul> |  |