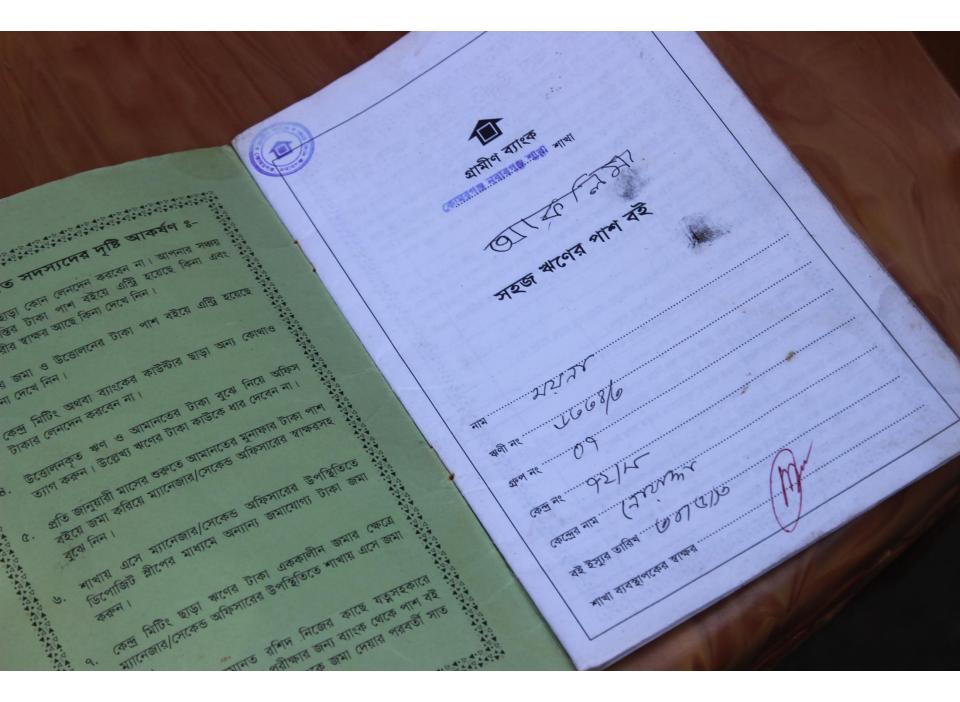

### **BRIEF HISTORY OF GB LOAN UTILIZATION BY HIS FAMILY**

**MOYNA BEGOM** joined Grameen Bank since 8 years ago. At first she took 10,000 taka loan from Grameen Bank. She gradually took loan from GB. Utilize loan in business.