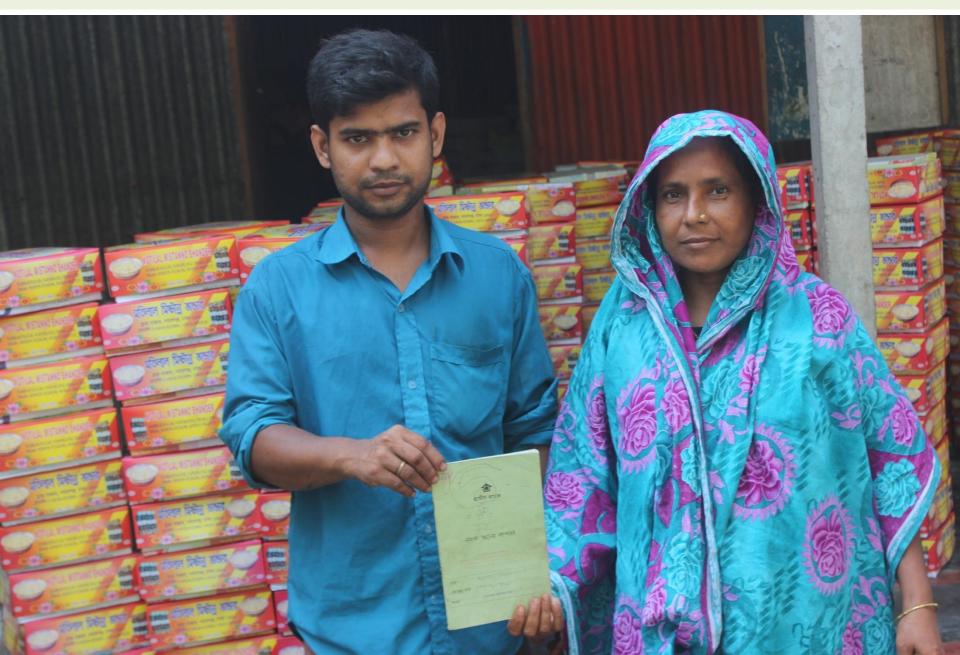

९ (2020-2020) তারিখ ৩০/০৫/2014 ZMARG DEDY Ser to zyman 2, 18 (BA) थण्डिालन नाम आतारगत उक् ररेगवलारेज CARTA-End ENSIDY TON CLAS ชโอซ์เกร อิอากา อาการีกาม, ภาโภสตอ, สอาอสรอ, บาอา atty absort Forman and 2mot / and মালিকের নাম THT: 3A পিতা/ স্থার্মীর নাম - आताणव (राम्रित Alaisa TEMALATO 😳 উপজেলা- নবাবগঞ্জ, জেলা- ঢাকা। গণপ্রজাতন্ত্রী বাংলাদেশ সরকার मम ठाक मुम्डन्मी प्रतिमान Government of the People's Republic of Banglades 5-1000 - ETAT । জাতীয় পরিচয় পত্র 3755 ry. - 381: নাম: মোঃ জনি 0.88/2 Name: MD. JONY পিতা: মোঃ আনোয়ার হোসেন ण्डान्ति रा टेरका सात्र थनान कताय মাতা: ময়না বেগম Date of Birth: 16 Dec 1988 য়ন পরিষদের মধ্যে ০১/০৭/২০১ ৫ ইং তারিখ হইতে ৩০-৬-২০১৫ ID NO: 19882616247000023 ব্যবসা চালাইবার উদ্দেশ্যে এই লাইসেন্স মঞ্জুর করা হইল। তপন মোল্লা গালিমপুর ইউনিয়ন পরিষদ

## **FAMILY PICTURE**