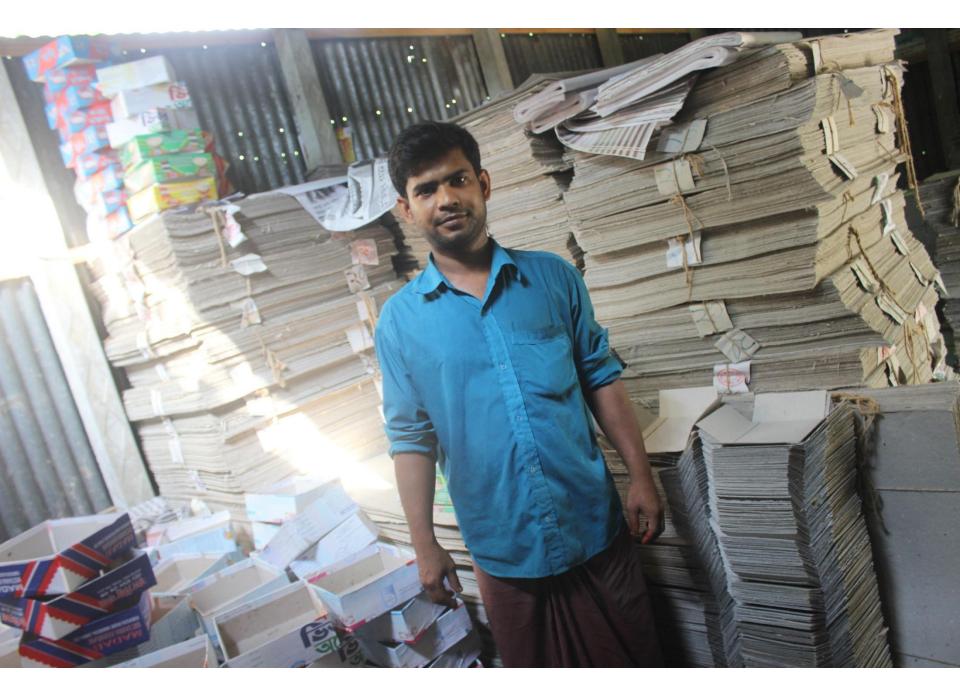

| Proposed Nobin Udyokta Business Info                 |   |                                                                                                                                                                                                                                                                                                                                        |  |
|------------------------------------------------------|---|----------------------------------------------------------------------------------------------------------------------------------------------------------------------------------------------------------------------------------------------------------------------------------------------------------------------------------------|--|
| Business Name                                        | : | ANOWAR BOX ENTERPRISE                                                                                                                                                                                                                                                                                                                  |  |
| Location                                             | : | Noyadda dorshogram, Galimpur                                                                                                                                                                                                                                                                                                           |  |
| Total Investment in BDT                              | : | BDT 330,000/-                                                                                                                                                                                                                                                                                                                          |  |
| Financing                                            | : | Self BDT 230,000/-(from existing business) %<br>Required Investment BDT 100,000/-(as equity) %                                                                                                                                                                                                                                         |  |
| Present salary/drawings<br>from business (estimates) | : | BDT 5,000/-                                                                                                                                                                                                                                                                                                                            |  |
| Proposed Salary                                      | : | BDT 5,000/-                                                                                                                                                                                                                                                                                                                            |  |
| Size of shop                                         | : | 30ft x 15ft= 450square ft                                                                                                                                                                                                                                                                                                              |  |
| Security of the shop                                 | : | -                                                                                                                                                                                                                                                                                                                                      |  |
| Implementation                                       | : | <ul> <li>The business is planned to be scaled up by investment in existing goods like; box etc.</li> <li>Average 30% gain on sale.</li> <li>The business is operating by entrepreneur. Existing 1 employees.</li> <li>The shop is rented.</li> <li>Collects goods from Nobabgonj.</li> <li>Agreed grace period is 3 months.</li> </ul> |  |

### THREATS

Theft Fire Political unrest Pictures

বিস্মিল্লাহির রাহ্মানির রাহিম মোঃ জনি আহম্মেদ প্রোপ্রাইটর মোৰাইল ঃ ০১৯৪৩-৯৫১৩৮৩ 03765-003870 Anowar আনোয়ার বক্স এন্টারপ্রাইজ এখানে উন্নতমানের মিষ্টির, শাড়ীর, বিরানীর ও জুতার বক্স, তৈরী করা হয় এবং যে কোন অনুষ্ঠান অর্ডার সরবরাহ করা হয়। নোয়াদ্দা আদর্শ গ্রাম, গালিমপুর, নবাবগঞ্জ, ঢাকা।