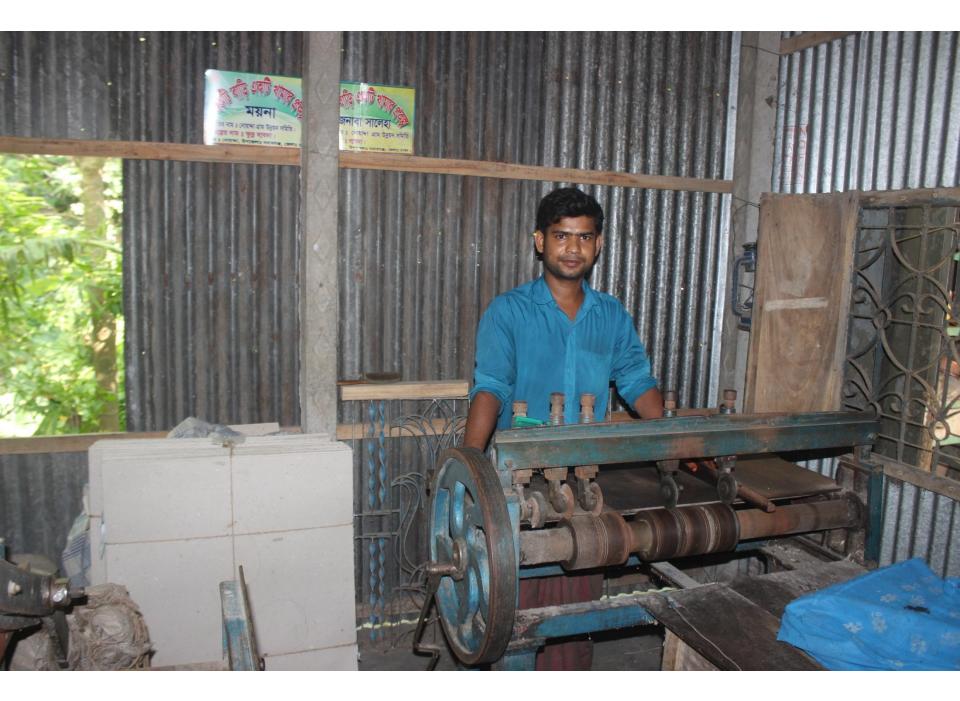

| Proposed Nobin Udyokta Business Info                 |   |                                                                                                                                                                                                                                                                                                                                        |  |
|------------------------------------------------------|---|----------------------------------------------------------------------------------------------------------------------------------------------------------------------------------------------------------------------------------------------------------------------------------------------------------------------------------------|--|
| Business Name                                        | : | ANOWAR BOX ENTERPRISE                                                                                                                                                                                                                                                                                                                  |  |
| Location                                             | : | Noyadda dorshogram, Galimpur                                                                                                                                                                                                                                                                                                           |  |
| Total Investment in BDT                              | : | BDT 330,000/-                                                                                                                                                                                                                                                                                                                          |  |
| Financing                                            | : | Self BDT 230,000/-(from existing business) %<br>Required Investment BDT 100,000/-(as equity) %                                                                                                                                                                                                                                         |  |
| Present salary/drawings<br>from business (estimates) | : | BDT 5,000/-                                                                                                                                                                                                                                                                                                                            |  |
| Proposed Salary                                      | : | BDT 5,000/-                                                                                                                                                                                                                                                                                                                            |  |
| Size of shop                                         | : | 30ft x 15ft= 450square ft                                                                                                                                                                                                                                                                                                              |  |
| Security of the shop                                 | : | -                                                                                                                                                                                                                                                                                                                                      |  |
| Implementation                                       | : | <ul> <li>The business is planned to be scaled up by investment in existing goods like; box etc.</li> <li>Average 30% gain on sale.</li> <li>The business is operating by entrepreneur. Existing 1 employees.</li> <li>The shop is rented.</li> <li>Collects goods from Nobabgonj.</li> <li>Agreed grace period is 3 months.</li> </ul> |  |

| Investment Breakdown |          |          |        |  |  |
|----------------------|----------|----------|--------|--|--|
| Particulars          | Existing | Proposed | Total  |  |  |
| Goz Board            | 37,500   | 40,000   | 77500  |  |  |
| Gray Board           | 55,000   | 40,000   | 95000  |  |  |
| Lukant Paper         | 8,000    | 0        | 8000   |  |  |
| Ready made box       | 4,000    | 0        | 4000   |  |  |
| Tuta, jin etc        | 40,500   | 0        | 40500  |  |  |
| Daga machine         | 40,000   | 0        | 40000  |  |  |
| Cutting machine      | 45,000   | 0        | 45000  |  |  |
| Print paper          |          | 20000    | 20000  |  |  |
|                      | 230,000  | 100,000  | 330000 |  |  |