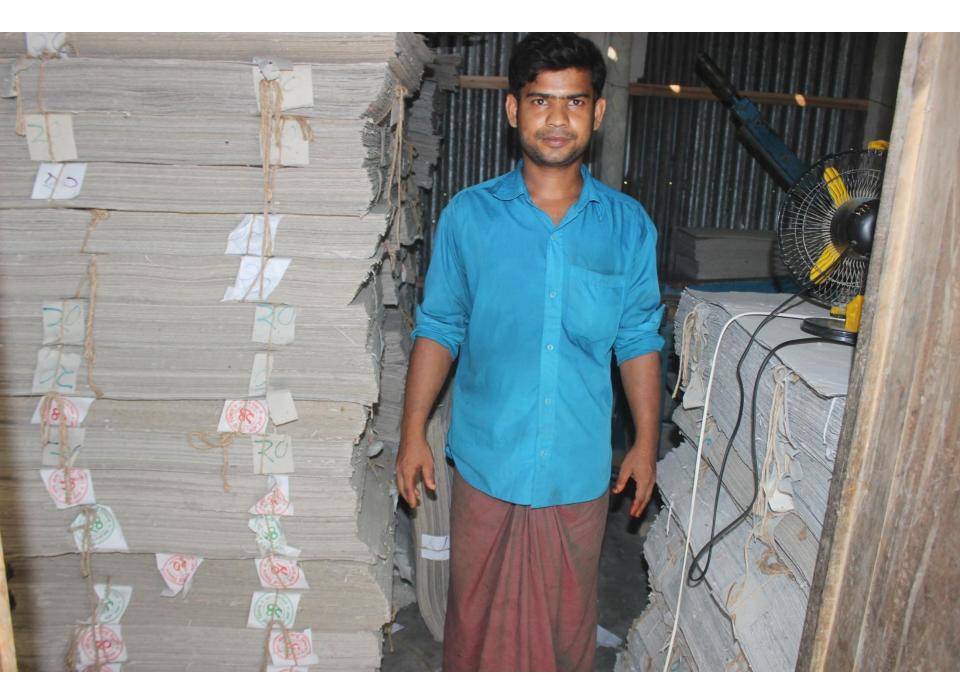

| Proposed Nobin Udyokta Business Info                 |   |                                                                                                                                                                                                                                                                                                                                        |  |
|------------------------------------------------------|---|----------------------------------------------------------------------------------------------------------------------------------------------------------------------------------------------------------------------------------------------------------------------------------------------------------------------------------------|--|
| Business Name                                        | : | ANOWAR BOX ENTERPRISE                                                                                                                                                                                                                                                                                                                  |  |
| Location                                             | : | Noyadda dorshogram, Galimpur                                                                                                                                                                                                                                                                                                           |  |
| Total Investment in BDT                              | : | BDT 330,000/-                                                                                                                                                                                                                                                                                                                          |  |
| Financing                                            | : | Self BDT 230,000/-(from existing business) %<br>Required Investment BDT 100,000/-(as equity) %                                                                                                                                                                                                                                         |  |
| Present salary/drawings<br>from business (estimates) | : | BDT 5,000/-                                                                                                                                                                                                                                                                                                                            |  |
| Proposed Salary                                      | : | BDT 5,000/-                                                                                                                                                                                                                                                                                                                            |  |
| Size of shop                                         | : | 30ft x 15ft= 450square ft                                                                                                                                                                                                                                                                                                              |  |
| Security of the shop                                 | : | -                                                                                                                                                                                                                                                                                                                                      |  |
| Implementation                                       | : | <ul> <li>The business is planned to be scaled up by investment in existing goods like; box etc.</li> <li>Average 30% gain on sale.</li> <li>The business is operating by entrepreneur. Existing 1 employees.</li> <li>The shop is rented.</li> <li>Collects goods from Nobabgonj.</li> <li>Agreed grace period is 3 months.</li> </ul> |  |