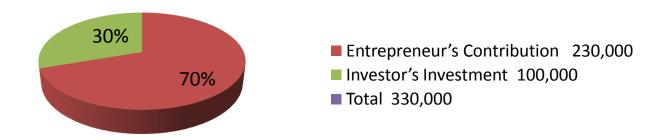

| Investment Breakdown |          |          |        |  |  |
|----------------------|----------|----------|--------|--|--|
| Particulars          | Existing | Proposed | Total  |  |  |
| Goz Board            | 37,500   | 40,000   | 77500  |  |  |
| Gray Board           | 55,000   | 40,000   | 95000  |  |  |
| Lukant Paper         | 8,000    | 0        | 8000   |  |  |
| Ready made box       | 4,000    | 0        | 4000   |  |  |
| Tuta, jin etc        | 40,500   | 0        | 40500  |  |  |
| Daga machine         | 40,000   | 0        | 40000  |  |  |
| Cutting machine      | 45,000   | 0        | 45000  |  |  |
| Print paper          |          | 20000    | 20000  |  |  |
|                      | 230,000  | 100,000  | 330000 |  |  |