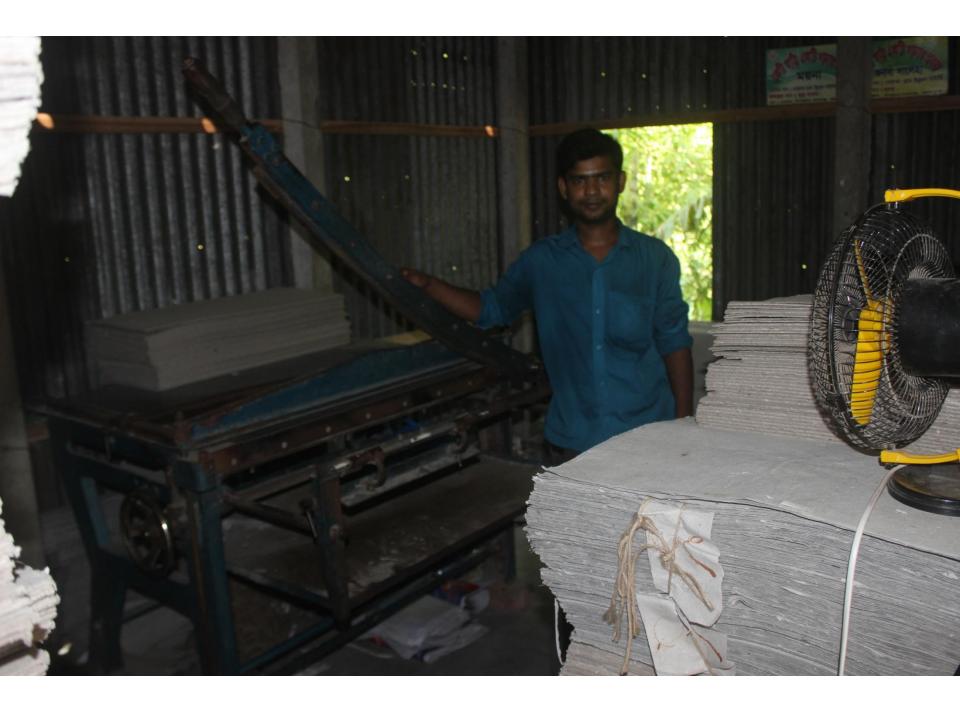

| Proposed Nobin Udyokta Business Info                 |   |                                                                                                                                                                                                                                                                                                                                        |  |
|------------------------------------------------------|---|----------------------------------------------------------------------------------------------------------------------------------------------------------------------------------------------------------------------------------------------------------------------------------------------------------------------------------------|--|
| Business Name                                        | : | ANOWAR BOX ENTERPRISE                                                                                                                                                                                                                                                                                                                  |  |
| Location                                             | : | Noyadda dorshogram, Galimpur                                                                                                                                                                                                                                                                                                           |  |
| Total Investment in BDT                              | : | BDT 330,000/-                                                                                                                                                                                                                                                                                                                          |  |
| Financing                                            | : | Self BDT 230,000/-(from existing business) %<br>Required Investment BDT 100,000/-(as equity) %                                                                                                                                                                                                                                         |  |
| Present salary/drawings<br>from business (estimates) | : | BDT 5,000/-                                                                                                                                                                                                                                                                                                                            |  |
| Proposed Salary                                      | : | BDT 5,000/-                                                                                                                                                                                                                                                                                                                            |  |
| Size of shop                                         | : | 30ft x 15ft= 450square ft                                                                                                                                                                                                                                                                                                              |  |
| Security of the shop                                 | : | -                                                                                                                                                                                                                                                                                                                                      |  |
| Implementation                                       | : | <ul> <li>The business is planned to be scaled up by investment in existing goods like; box etc.</li> <li>Average 30% gain on sale.</li> <li>The business is operating by entrepreneur. Existing 1 employees.</li> <li>The shop is rented.</li> <li>Collects goods from Nobabgonj.</li> <li>Agreed grace period is 3 months.</li> </ul> |  |

| Investment Breakdown |          |          |        |  |  |
|----------------------|----------|----------|--------|--|--|
| Particulars          | Existing | Proposed | Total  |  |  |
| Goz Board            | 37,500   | 40,000   | 77500  |  |  |
| Gray Board           | 55,000   | 40,000   | 95000  |  |  |
| Lukant Paper         | 8,000    | 0        | 8000   |  |  |
| Ready made box       | 4,000    | 0        | 4000   |  |  |
| Tuta, jin etc        | 40,500   | 0        | 40500  |  |  |
| Daga machine         | 40,000   | 0        | 40000  |  |  |
| Cutting machine      | 45,000   | 0        | 45000  |  |  |
| Print paper          |          | 20000    | 20000  |  |  |
|                      | 230,000  | 100,000  | 330000 |  |  |