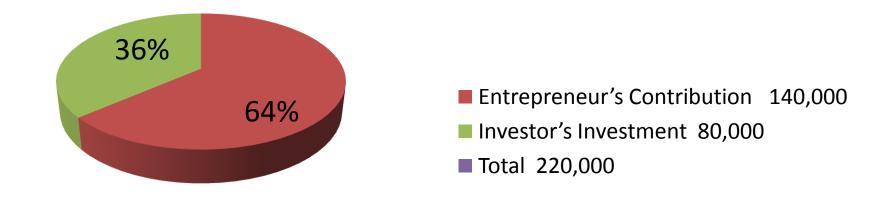

| Proposed Nobin Udyokta Business Info              |   |                                                                                                                                                                                                                                       |  |
|---------------------------------------------------|---|---------------------------------------------------------------------------------------------------------------------------------------------------------------------------------------------------------------------------------------|--|
| Business Name                                     | : | RUBEL DAIRY FARM                                                                                                                                                                                                                      |  |
| Location                                          | : | Rakshmitpara, Hatkhujipur, Bagmara, Rajshahi                                                                                                                                                                                          |  |
| Total Investment in BDT                           | : | BDT 220,000/-                                                                                                                                                                                                                         |  |
| Financing                                         | : | Self BDT 140,000/-(from existing business) 64% Required Investment BDT 80,000/-(as equity) 36%                                                                                                                                        |  |
| Present salary/drawings from business (estimates) | : | BDT 5,000/-                                                                                                                                                                                                                           |  |
| Proposed Salary                                   | : | BDT 5,000/-                                                                                                                                                                                                                           |  |
| Size of shop                                      | : | 15 ft x 8 ft= 120 square ft                                                                                                                                                                                                           |  |
| Security of the shop                              | : | -                                                                                                                                                                                                                                     |  |
| Implementation                                    | : | <ul> <li>Currently run a dairy farm</li> <li>The business is operating by entrepreneur. Existing no employee.</li> <li>The farm is owned.</li> <li>Collects goods from Rajshahi.</li> <li>Agreed grace period is 3 months.</li> </ul> |  |

| Investment Breakdown |          |          |                       |  |  |
|----------------------|----------|----------|-----------------------|--|--|
| Particulars          | Existing | Proposed | <b>Proposed Total</b> |  |  |
| Milk Cow (2 x 70000) | 140,000  | 0        | 140,000               |  |  |
| Australian Cow (1)   | 0        | 80,000   | 80,000                |  |  |
| Total                | 140,000  | 80,000   | 220,000               |  |  |