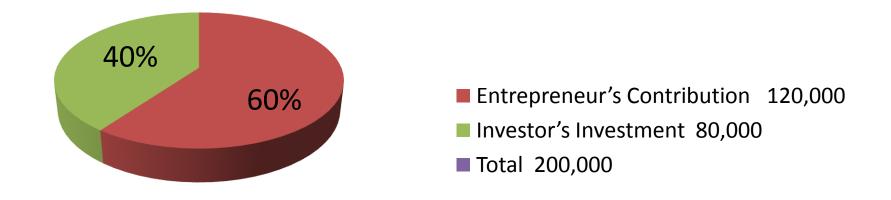

| Proposed Nobin Udyokta Business Info              |   |                                                                                                                                                                                                                                                                       |  |
|---------------------------------------------------|---|-----------------------------------------------------------------------------------------------------------------------------------------------------------------------------------------------------------------------------------------------------------------------|--|
| Business Name                                     | : | RAJU PAN KHAMAR                                                                                                                                                                                                                                                       |  |
| Location                                          | : | Nakoil, Keshor hat, Mohonpur, Rajshahi                                                                                                                                                                                                                                |  |
| Total Investment in BDT                           | : | BDT 200,000/-                                                                                                                                                                                                                                                         |  |
| Financing                                         | : | Self BDT 120,000/-(from existing business) 60%<br>Required Investment BDT 80,000/-(as equity) 40%                                                                                                                                                                     |  |
| Present salary/drawings from business (estimates) | : | BDT 3,000/-                                                                                                                                                                                                                                                           |  |
| Proposed Salary                                   | : | BDT 3,000/-                                                                                                                                                                                                                                                           |  |
| Size of shop                                      | : |                                                                                                                                                                                                                                                                       |  |
| Security of the shop                              | : | BDT 15,000/-                                                                                                                                                                                                                                                          |  |
| Implementation                                    | : | <ul> <li>Betel leaf cultivator.</li> <li>Average 80% gain on sale.</li> <li>The business is operating by entrepreneur. Existing no employee.</li> <li>The land is rented.</li> <li>Collects goods from Rajshahi.</li> <li>Agreed grace period is 3 months.</li> </ul> |  |

| Investment Breakdown        |          |          |                       |  |  |
|-----------------------------|----------|----------|-----------------------|--|--|
| Particulars                 | Existing | Proposed | <b>Proposed Total</b> |  |  |
| Betel Leaf Tree (6000 x 20) | 120,000  | 0        | 120,000               |  |  |
| Betel Leaf Tree (2000 x 20) | 0        | 40,000   | 40,000                |  |  |
| Gardenning                  | 0        | 40,000   | 40,000                |  |  |
| Total                       | 120,000  | 80,000   | 200,000               |  |  |