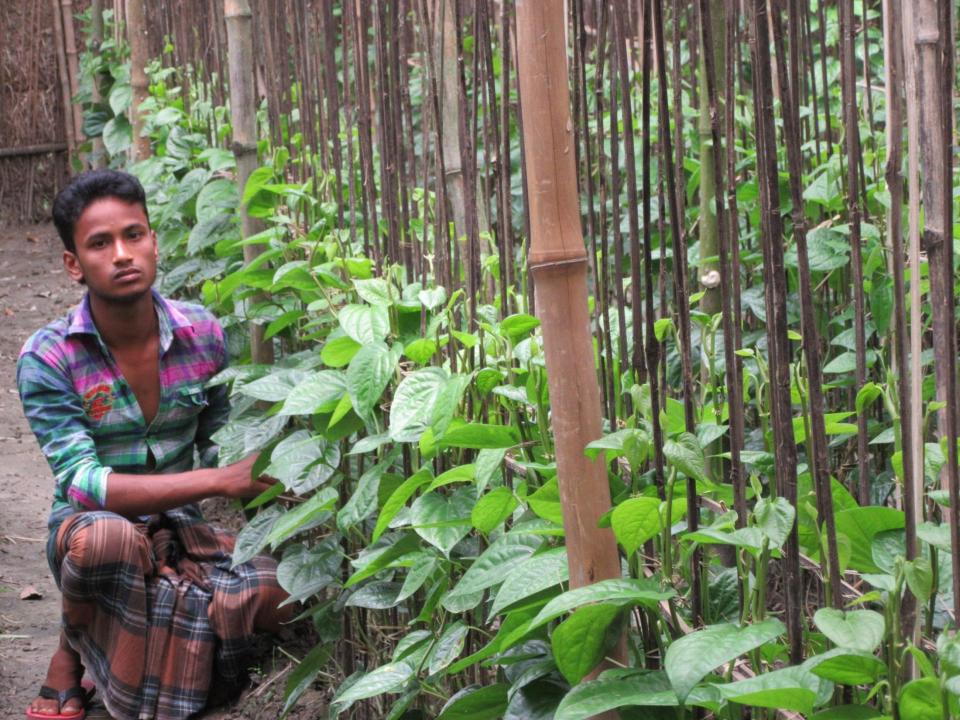

| Proposed Nobin Udyokta Business Info              |   |                                                                                                                                                                                                                                                                       |  |
|---------------------------------------------------|---|-----------------------------------------------------------------------------------------------------------------------------------------------------------------------------------------------------------------------------------------------------------------------|--|
| Business Name                                     | : | RAJU PAN KHAMAR                                                                                                                                                                                                                                                       |  |
| Location                                          | : | Nakoil, Keshor hat, Mohonpur, Rajshahi                                                                                                                                                                                                                                |  |
| Total Investment in BDT                           | : | BDT 200,000/-                                                                                                                                                                                                                                                         |  |
| Financing                                         | : | Self BDT 120,000/-(from existing business) 60%<br>Required Investment BDT 80,000/-(as equity) 40%                                                                                                                                                                     |  |
| Present salary/drawings from business (estimates) | : | BDT 3,000/-                                                                                                                                                                                                                                                           |  |
| Proposed Salary                                   | : | BDT 3,000/-                                                                                                                                                                                                                                                           |  |
| Size of shop                                      | : |                                                                                                                                                                                                                                                                       |  |
| Security of the shop                              | : | BDT 15,000/-                                                                                                                                                                                                                                                          |  |
| Implementation                                    | : | <ul> <li>Betel leaf cultivator.</li> <li>Average 80% gain on sale.</li> <li>The business is operating by entrepreneur. Existing no employee.</li> <li>The land is rented.</li> <li>Collects goods from Rajshahi.</li> <li>Agreed grace period is 3 months.</li> </ul> |  |

| Existing Business (BDT)                |       |         |         |  |  |
|----------------------------------------|-------|---------|---------|--|--|
| Particular                             | Daily | Monthly | Yearly  |  |  |
| Revenue (sales)                        |       |         |         |  |  |
| Betel Leaf                             | 350   | 10,500  | 126,000 |  |  |
| Total Sales (A)                        | 350   | 10,500  | 126,000 |  |  |
| Less. Variable Expense                 |       |         |         |  |  |
| Labor, Irrigation, Medicine, Khoil etc | 70    | 2,100   | 25,200  |  |  |
| Total variable Expense (B)             | 70    | 2,100   | 25,200  |  |  |
| Contribution Margin (CM) [C=(A-B)      | 280   | 8,400   | 100,800 |  |  |
| Less. Fixed Expense                    |       |         |         |  |  |
| Rent                                   |       | 1,250   | 15,000  |  |  |
| Mobile Bill                            |       | 100     | 1,200   |  |  |
| Salary (self)                          |       | 3,000   | 36,000  |  |  |
| Total fixed Cost (D)                   |       | 4,350   | 52,200  |  |  |
| Net Profit (E) [C-D)                   |       | 4,050   | 48,600  |  |  |