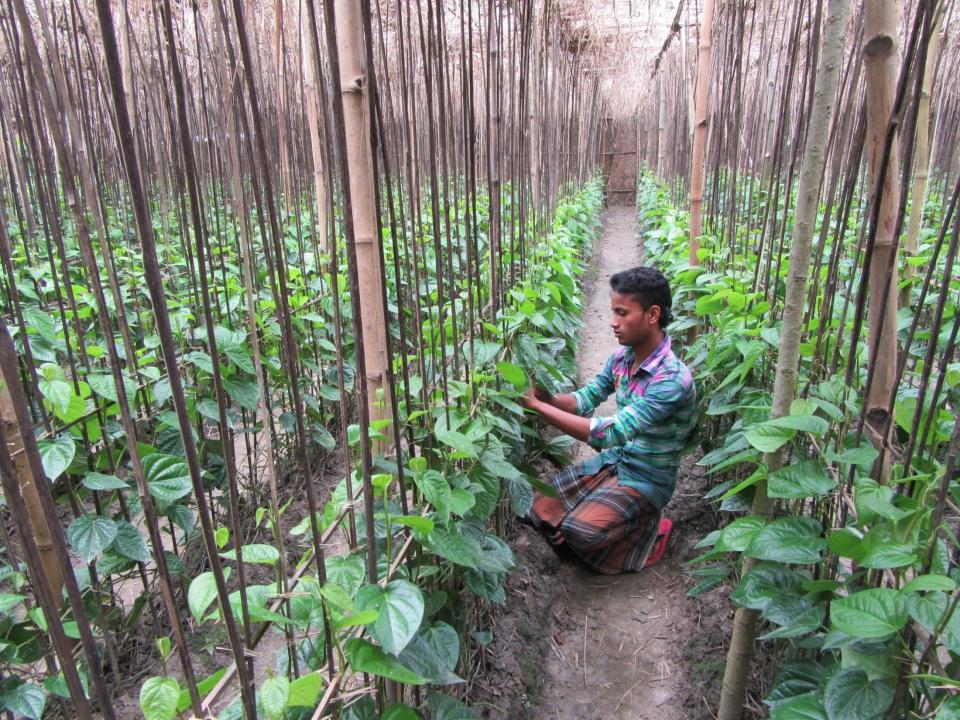

| Proposed Nobin Udyokta Business Info              |   |                                                                                                                                                                                                                                                                       |  |
|---------------------------------------------------|---|-----------------------------------------------------------------------------------------------------------------------------------------------------------------------------------------------------------------------------------------------------------------------|--|
| Business Name                                     | : | RAJU PAN KHAMAR                                                                                                                                                                                                                                                       |  |
| Location                                          | : | Nakoil, Keshor hat, Mohonpur, Rajshahi                                                                                                                                                                                                                                |  |
| Total Investment in BDT                           | : | BDT 200,000/-                                                                                                                                                                                                                                                         |  |
| Financing                                         | : | Self BDT 120,000/-(from existing business) 60%<br>Required Investment BDT 80,000/-(as equity) 40%                                                                                                                                                                     |  |
| Present salary/drawings from business (estimates) | : | BDT 3,000/-                                                                                                                                                                                                                                                           |  |
| Proposed Salary                                   | : | BDT 3,000/-                                                                                                                                                                                                                                                           |  |
| Size of shop                                      | : |                                                                                                                                                                                                                                                                       |  |
| Security of the shop                              | : | BDT 15,000/-                                                                                                                                                                                                                                                          |  |
| Implementation                                    | : | <ul> <li>Betel leaf cultivator.</li> <li>Average 80% gain on sale.</li> <li>The business is operating by entrepreneur. Existing no employee.</li> <li>The land is rented.</li> <li>Collects goods from Rajshahi.</li> <li>Agreed grace period is 3 months.</li> </ul> |  |

| Existing Business (BDT)                |       |         |         |  |  |
|----------------------------------------|-------|---------|---------|--|--|
| Particular                             | Daily | Monthly | Yearly  |  |  |
| Revenue (sales)                        |       |         |         |  |  |
| Betel Leaf                             | 350   | 10,500  | 126,000 |  |  |
| Total Sales (A)                        | 350   | 10,500  | 126,000 |  |  |
| Less. Variable Expense                 |       |         |         |  |  |
| Labor, Irrigation, Medicine, Khoil etc | 70    | 2,100   | 25,200  |  |  |
| Total variable Expense (B)             | 70    | 2,100   | 25,200  |  |  |
| Contribution Margin (CM) [C=(A-B)      | 280   | 8,400   | 100,800 |  |  |
| Less. Fixed Expense                    |       |         |         |  |  |
| Rent                                   |       | 1,250   | 15,000  |  |  |
| Mobile Bill                            |       | 100     | 1,200   |  |  |
| Salary (self)                          |       | 3,000   | 36,000  |  |  |
| Total fixed Cost (D)                   |       | 4,350   | 52,200  |  |  |
| Net Profit (E) [C-D)                   |       | 4,050   | 48,600  |  |  |