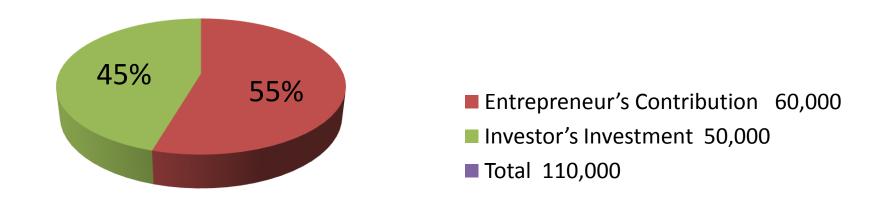

| Proposed Nobin Udyokta Business Info              |   |                                                                                                                                                                                                                                                                                                                                                                |  |
|---------------------------------------------------|---|----------------------------------------------------------------------------------------------------------------------------------------------------------------------------------------------------------------------------------------------------------------------------------------------------------------------------------------------------------------|--|
| Business Name                                     | : | MS LITON MUDI STORE                                                                                                                                                                                                                                                                                                                                            |  |
| Location                                          | : | Gobindopara, Zillur Mor, Bagmara, Rajshahi                                                                                                                                                                                                                                                                                                                     |  |
| Total Investment in BDT                           | : | BDT 110,000/-                                                                                                                                                                                                                                                                                                                                                  |  |
| Financing                                         | : | Self BDT 60,000/-(from existing business) 55% Required Investment BDT 50,000/-(as equity) 45%                                                                                                                                                                                                                                                                  |  |
| Present salary/drawings from business (estimates) | : | BDT 3,000/-                                                                                                                                                                                                                                                                                                                                                    |  |
| Proposed Salary                                   | : | BDT 3,000/-                                                                                                                                                                                                                                                                                                                                                    |  |
| Size of shop                                      | : | 15 ft x 8 ft= 120 square ft                                                                                                                                                                                                                                                                                                                                    |  |
| Security of the shop                              | : | BDT 40,000/-                                                                                                                                                                                                                                                                                                                                                   |  |
| Implementation                                    | : | <ul> <li>The business is planned to be scaled up by investment in existing goods like; Rice, Soft Drinks etc.</li> <li>Average 15% gain on sale.</li> <li>The business is operating by entrepreneur. Existing no employee.</li> <li>The shop is rented.</li> <li>Collects goods from Damnash, Shangopara.</li> <li>Agreed grace period is 3 months.</li> </ul> |  |

| Investment Breakdown |          |          |                |  |  |
|----------------------|----------|----------|----------------|--|--|
| Particulars          | Existing | Proposed | Proposed Total |  |  |
| Bottle Oil           | 3,000    | 5,000    | 8,000          |  |  |
| Biscuit              | 7,000    | 5,000    | 12,000         |  |  |
| Soft Drinks          | 5,000    | 10,000   | 15,000         |  |  |
| Cosmetics            | 10,000   | 20,000   | 30,000         |  |  |
| Soap                 | 5,000    | 2,000    | 7,000          |  |  |
| Cow Feed             | 10,000   | 4,000    | 14,000         |  |  |
| Others               | 10,000   | 0        | 10,000         |  |  |
| Rice                 | 10,000   | 4,000    | 14,000         |  |  |
| Total                | 60,000   | 50,000   | 110,000        |  |  |