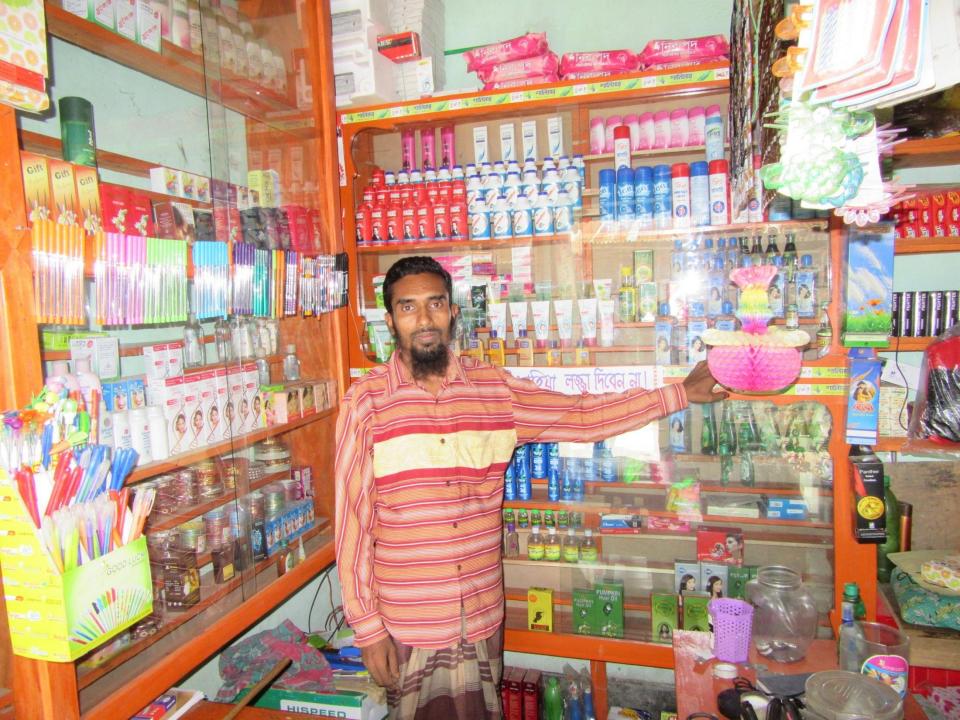

| Proposed Nobin Udyokta Business Info                 |   |                                                                                                                                                                                                                                                                                                                                                   |  |  |
|------------------------------------------------------|---|---------------------------------------------------------------------------------------------------------------------------------------------------------------------------------------------------------------------------------------------------------------------------------------------------------------------------------------------------|--|--|
| Business Name                                        | : | MOSTOFA COSMETICS STORE                                                                                                                                                                                                                                                                                                                           |  |  |
| Location                                             | : | Hatgangopara, Bagmara, Rajshahi                                                                                                                                                                                                                                                                                                                   |  |  |
| Total Investment in BDT                              | : | BDT 200,000/-                                                                                                                                                                                                                                                                                                                                     |  |  |
| Financing                                            | : | Self BDT 100,000/-(from existing business) 50%                                                                                                                                                                                                                                                                                                    |  |  |
|                                                      |   | Required Investment BDT 100,000/-(as equity) 50%                                                                                                                                                                                                                                                                                                  |  |  |
| Present salary/drawings<br>from business (estimates) | : | BDT 5,000/-                                                                                                                                                                                                                                                                                                                                       |  |  |
| Proposed Salary                                      | : | BDT 5,000/-                                                                                                                                                                                                                                                                                                                                       |  |  |
| Size of shop                                         | : | 12 ft x 10 ft= 120 square ft                                                                                                                                                                                                                                                                                                                      |  |  |
| Security of the shop                                 | : | BDT 25,000/-                                                                                                                                                                                                                                                                                                                                      |  |  |
| Implementation                                       | : | <ul> <li>The business is planned to be scaled up by investment in existing goods like; Cosmetics etc.</li> <li>Average 20% gain on sale.</li> <li>The business is operating by entrepreneur. Existing no employee.</li> <li>The shop is rented.</li> <li>Collects goods from Bogra, Noagona.</li> <li>Agreed grace period is 3 months.</li> </ul> |  |  |