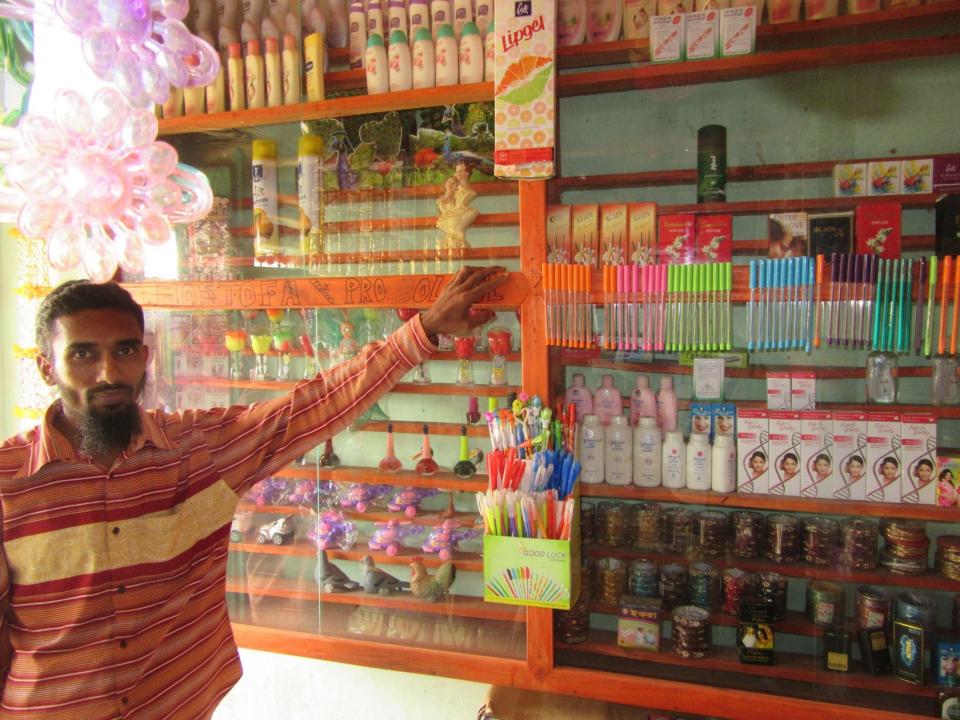

| Proposed Nobin Udyokta Business Info                 |   |                                                                                                                                                                                                                                                                                                                                                   |  |  |
|------------------------------------------------------|---|---------------------------------------------------------------------------------------------------------------------------------------------------------------------------------------------------------------------------------------------------------------------------------------------------------------------------------------------------|--|--|
| Business Name                                        | : | MOSTOFA COSMETICS STORE                                                                                                                                                                                                                                                                                                                           |  |  |
| Location                                             | : | Hatgangopara, Bagmara, Rajshahi                                                                                                                                                                                                                                                                                                                   |  |  |
| Total Investment in BDT                              | : | BDT 200,000/-                                                                                                                                                                                                                                                                                                                                     |  |  |
| Financing                                            | : | Self BDT 100,000/-(from existing business) 50%                                                                                                                                                                                                                                                                                                    |  |  |
|                                                      |   | Required Investment BDT 100,000/-(as equity) 50%                                                                                                                                                                                                                                                                                                  |  |  |
| Present salary/drawings<br>from business (estimates) | : | BDT 5,000/-                                                                                                                                                                                                                                                                                                                                       |  |  |
| Proposed Salary                                      | : | BDT 5,000/-                                                                                                                                                                                                                                                                                                                                       |  |  |
| Size of shop                                         | : | 12 ft x 10 ft= 120 square ft                                                                                                                                                                                                                                                                                                                      |  |  |
| Security of the shop                                 | : | BDT 25,000/-                                                                                                                                                                                                                                                                                                                                      |  |  |
| Implementation                                       | : | <ul> <li>The business is planned to be scaled up by investment in existing goods like; Cosmetics etc.</li> <li>Average 20% gain on sale.</li> <li>The business is operating by entrepreneur. Existing no employee.</li> <li>The shop is rented.</li> <li>Collects goods from Bogra, Noagona.</li> <li>Agreed grace period is 3 months.</li> </ul> |  |  |