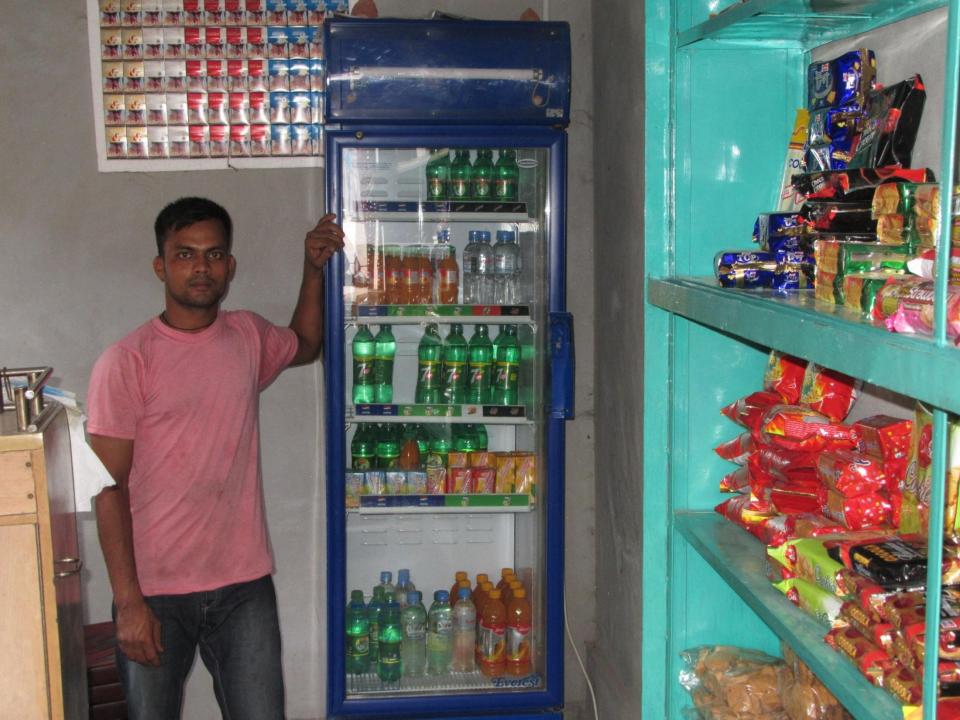

| Proposed Nobin Udyokta Business Info              |    |                                                                                                                                                                                                                                                                                                                                                                           |  |
|---------------------------------------------------|----|---------------------------------------------------------------------------------------------------------------------------------------------------------------------------------------------------------------------------------------------------------------------------------------------------------------------------------------------------------------------------|--|
| Business Name                                     | :  | MODINA STORE                                                                                                                                                                                                                                                                                                                                                              |  |
| Location                                          | :  | Sana hajir new market                                                                                                                                                                                                                                                                                                                                                     |  |
| Total Investment in BDT                           | :  | BDT 60,000/-                                                                                                                                                                                                                                                                                                                                                              |  |
| Financing                                         | :  | Self BDT 10,000/-(from existing business) 17%                                                                                                                                                                                                                                                                                                                             |  |
|                                                   |    | Required Investment BDT 50,000/-(as equity) 83%                                                                                                                                                                                                                                                                                                                           |  |
| Present salary/drawings from business (estimates) | :  | BDT 5,000/-                                                                                                                                                                                                                                                                                                                                                               |  |
| Proposed Salary                                   | :  | BDT 5,000/-                                                                                                                                                                                                                                                                                                                                                               |  |
| Size of shop                                      | :  | 15ft x 8ft= 120square ft                                                                                                                                                                                                                                                                                                                                                  |  |
| Security of the shop                              | :  | BDT 50,000/-                                                                                                                                                                                                                                                                                                                                                              |  |
| Implementation                                    | •• | <ul> <li>The business is planned to be scaled up by investment in existing goods like; Grocery Item etc.</li> <li>Average 15% gain on grocery item and 50% on tea sales.</li> <li>The business is operating by entrepreneur. Existing 1 employee.</li> <li>The shop is rented.</li> <li>Collects goods from Company.</li> <li>Agreed grace period is 3 months.</li> </ul> |  |

| Investment Breakdown |          |          |                |  |  |
|----------------------|----------|----------|----------------|--|--|
| Particulars          | Existing | Proposed | Proposed Total |  |  |
| Biscuit              | 3,000    | 10,000   | 13,000         |  |  |
| Chanachur            | 500      | 5,000    | 5,500          |  |  |
| Chips                | 500      | 5,000    | 5,500          |  |  |
| Chocolate            | 2,000    | 5,000    | 7,000          |  |  |
| Soft drinks          | 2,000    | 15,000   | 17,000         |  |  |
| Tea, Sugar etc       | 2,000    | 10,000   | 12,000         |  |  |
| Total                | 10,000   | 50,000   | 60,000         |  |  |