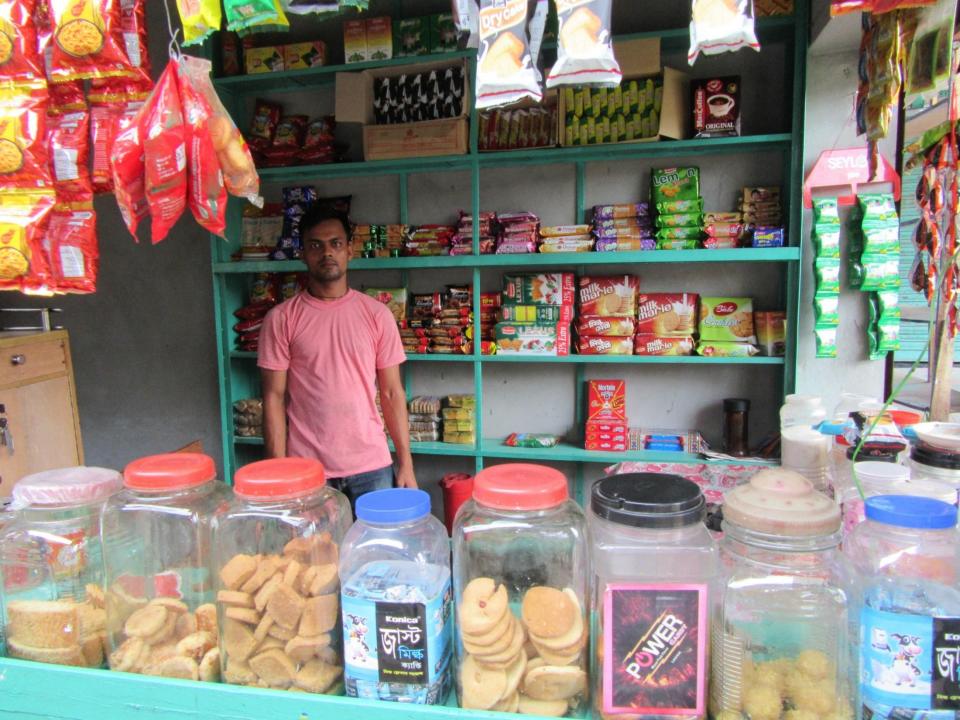

| Proposed Nobin Udyokta Business Info              |    |                                                                                                                                                                                                                                                                                                                                                                           |  |
|---------------------------------------------------|----|---------------------------------------------------------------------------------------------------------------------------------------------------------------------------------------------------------------------------------------------------------------------------------------------------------------------------------------------------------------------------|--|
| Business Name                                     | :  | MODINA STORE                                                                                                                                                                                                                                                                                                                                                              |  |
| Location                                          | :  | Sana hajir new market                                                                                                                                                                                                                                                                                                                                                     |  |
| Total Investment in BDT                           | :  | BDT 60,000/-                                                                                                                                                                                                                                                                                                                                                              |  |
| Financing                                         | :  | Self BDT 10,000/-(from existing business) 17%                                                                                                                                                                                                                                                                                                                             |  |
|                                                   |    | Required Investment BDT 50,000/-(as equity) 83%                                                                                                                                                                                                                                                                                                                           |  |
| Present salary/drawings from business (estimates) | :  | BDT 5,000/-                                                                                                                                                                                                                                                                                                                                                               |  |
| Proposed Salary                                   | :  | BDT 5,000/-                                                                                                                                                                                                                                                                                                                                                               |  |
| Size of shop                                      | :  | 15ft x 8ft= 120square ft                                                                                                                                                                                                                                                                                                                                                  |  |
| Security of the shop                              | :  | BDT 50,000/-                                                                                                                                                                                                                                                                                                                                                              |  |
| Implementation                                    | •• | <ul> <li>The business is planned to be scaled up by investment in existing goods like; Grocery Item etc.</li> <li>Average 15% gain on grocery item and 50% on tea sales.</li> <li>The business is operating by entrepreneur. Existing 1 employee.</li> <li>The shop is rented.</li> <li>Collects goods from Company.</li> <li>Agreed grace period is 3 months.</li> </ul> |  |