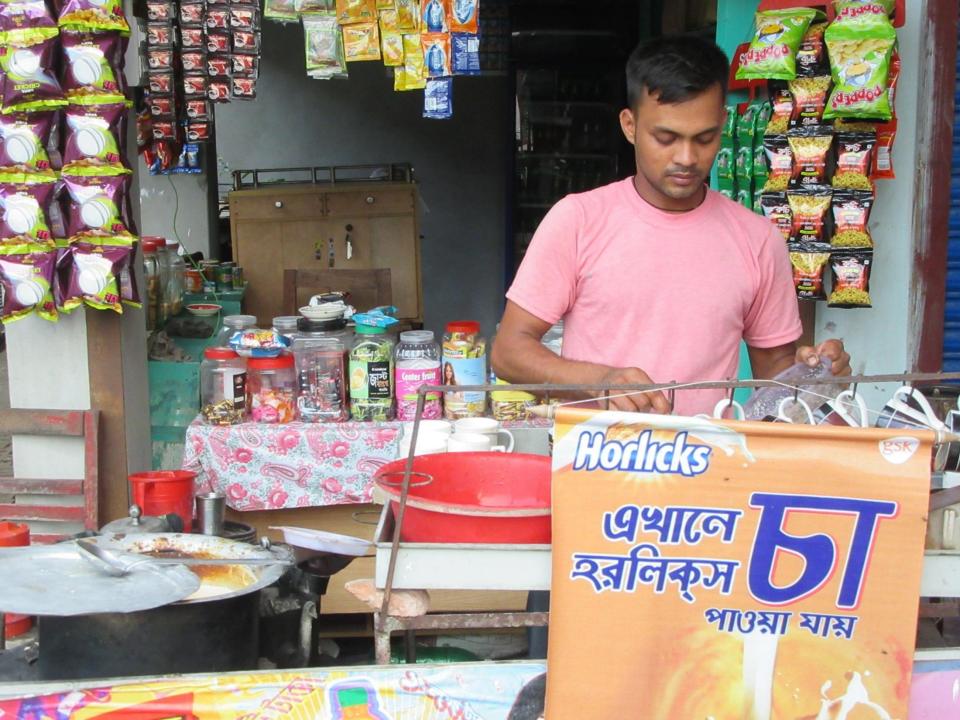

| Proposed Nobin Udyokta Business Info              |    |                                                                                                                                                                                                                                                                                                                                                                           |  |
|---------------------------------------------------|----|---------------------------------------------------------------------------------------------------------------------------------------------------------------------------------------------------------------------------------------------------------------------------------------------------------------------------------------------------------------------------|--|
| Business Name                                     | :  | MODINA STORE                                                                                                                                                                                                                                                                                                                                                              |  |
| Location                                          | :  | Sana hajir new market                                                                                                                                                                                                                                                                                                                                                     |  |
| Total Investment in BDT                           | :  | BDT 60,000/-                                                                                                                                                                                                                                                                                                                                                              |  |
| Financing                                         | :  | Self BDT 10,000/-(from existing business) 17%                                                                                                                                                                                                                                                                                                                             |  |
|                                                   |    | Required Investment BDT 50,000/-(as equity) 83%                                                                                                                                                                                                                                                                                                                           |  |
| Present salary/drawings from business (estimates) | :  | BDT 5,000/-                                                                                                                                                                                                                                                                                                                                                               |  |
| Proposed Salary                                   | :  | BDT 5,000/-                                                                                                                                                                                                                                                                                                                                                               |  |
| Size of shop                                      | :  | 15ft x 8ft= 120square ft                                                                                                                                                                                                                                                                                                                                                  |  |
| Security of the shop                              | :  | BDT 50,000/-                                                                                                                                                                                                                                                                                                                                                              |  |
| Implementation                                    | •• | <ul> <li>The business is planned to be scaled up by investment in existing goods like; Grocery Item etc.</li> <li>Average 15% gain on grocery item and 50% on tea sales.</li> <li>The business is operating by entrepreneur. Existing 1 employee.</li> <li>The shop is rented.</li> <li>Collects goods from Company.</li> <li>Agreed grace period is 3 months.</li> </ul> |  |

| Existing Business (BDT)           |       |         |         |  |  |
|-----------------------------------|-------|---------|---------|--|--|
| Particular                        | Daily | Monthly | Yearly  |  |  |
| Revenue (sales)                   |       |         |         |  |  |
| Confectionery Item                | 500   | 15,000  | 180,000 |  |  |
| Tea & betel Leaf                  | 1,000 | 30,000  | 360,000 |  |  |
| Total Sales (A)                   | 1,500 | 45,000  | 540,000 |  |  |
| Less. Variable Expense            |       |         |         |  |  |
| Confectionery Item                | 425   | 12,750  | 153,000 |  |  |
| Tea & betel Leaf                  | 500   | 15,000  | 180,000 |  |  |
| Total variable Expense (B)        | 925   | 27,750  | 333,000 |  |  |
| Contribution Margin (CM) [C=(A-B) | 575   | 17,250  | 207,000 |  |  |
| Less. Fixed Expense               |       |         |         |  |  |
| Rent                              |       | 3,000   | 36,000  |  |  |
| Electricity Bill                  |       | 400     | 4,800   |  |  |
| Mobile Bill                       |       | 300     | 3,600   |  |  |
| Salary (self)                     |       | 5,000   | 60,000  |  |  |
| Entertainment                     |       | 300     | 3,600   |  |  |
| Salary (staff)                    |       | 3,000   | 36,000  |  |  |
| Guard                             |       | 100     | 1,200   |  |  |
| Total fixed Cost (D)              |       | 12,100  | 145,200 |  |  |
| Net Profit (E) [C-D)              |       | 5,150   | 61,800  |  |  |