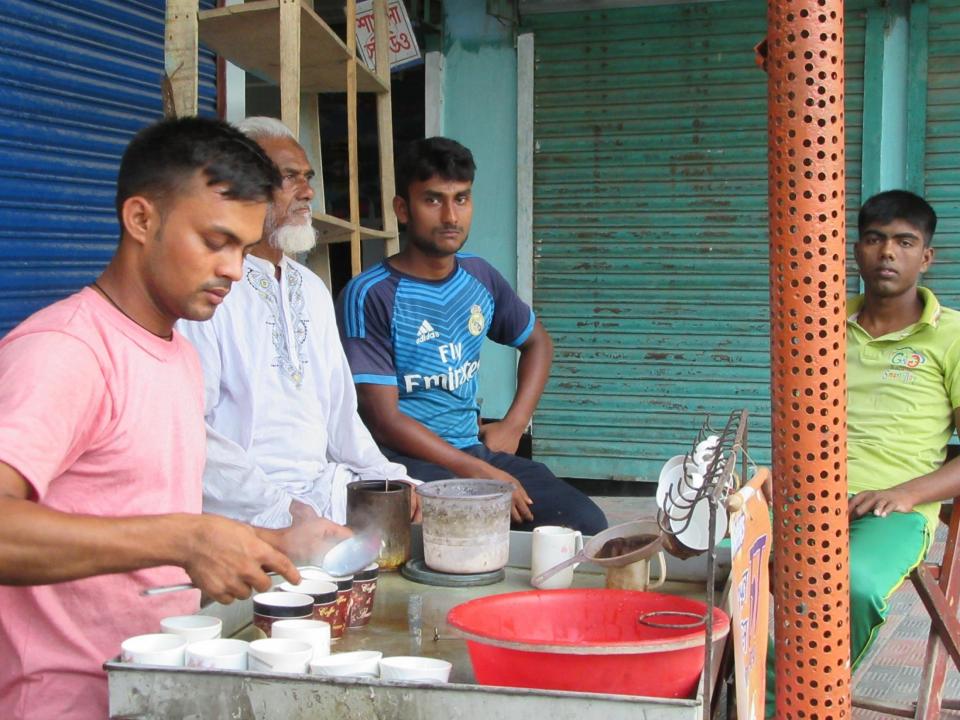

# Pictures

গটাখালি পৌরসভা, রাজশাহা শ্যামপুর, মতিহার (আর.এম.পি), পবা, রাজশাহী। দ্রেড লাইসেজ De SESOLIS রকার (পৌরসভা) আইন, ২০০৯ (২০০৯ সনের ৫৮ নং আইন) এর त्रा २०० श्रामाणा। (ध्रम, व्यात, खनः २८७-वार्चन/२०५८) प्राया हो य र या या हा (AT:coll base शिष्टि 2 As show