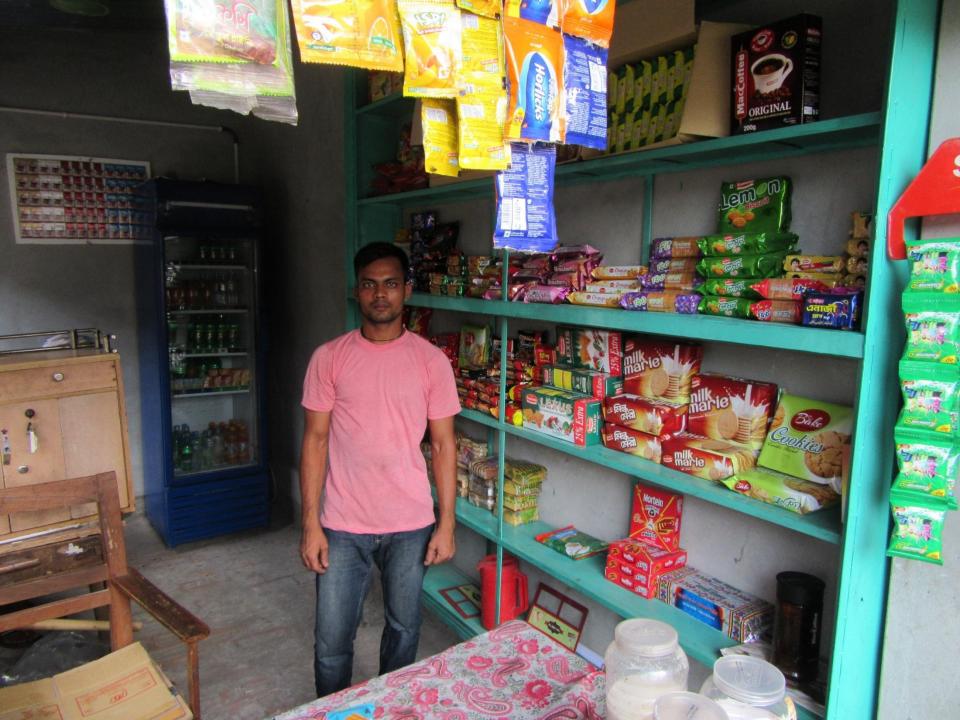

| Proposed Nobin Udyokta Business Info              |    |                                                                                                                                                                                                                                                                                                                                                                           |  |
|---------------------------------------------------|----|---------------------------------------------------------------------------------------------------------------------------------------------------------------------------------------------------------------------------------------------------------------------------------------------------------------------------------------------------------------------------|--|
| Business Name                                     | :  | MODINA STORE                                                                                                                                                                                                                                                                                                                                                              |  |
| Location                                          | :  | Sana hajir new market                                                                                                                                                                                                                                                                                                                                                     |  |
| Total Investment in BDT                           | :  | BDT 60,000/-                                                                                                                                                                                                                                                                                                                                                              |  |
| Financing                                         | :  | Self BDT 10,000/-(from existing business) 17%                                                                                                                                                                                                                                                                                                                             |  |
|                                                   |    | Required Investment BDT 50,000/-(as equity) 83%                                                                                                                                                                                                                                                                                                                           |  |
| Present salary/drawings from business (estimates) | :  | BDT 5,000/-                                                                                                                                                                                                                                                                                                                                                               |  |
| Proposed Salary                                   | :  | BDT 5,000/-                                                                                                                                                                                                                                                                                                                                                               |  |
| Size of shop                                      | :  | 15ft x 8ft= 120square ft                                                                                                                                                                                                                                                                                                                                                  |  |
| Security of the shop                              | :  | BDT 50,000/-                                                                                                                                                                                                                                                                                                                                                              |  |
| Implementation                                    | •• | <ul> <li>The business is planned to be scaled up by investment in existing goods like; Grocery Item etc.</li> <li>Average 15% gain on grocery item and 50% on tea sales.</li> <li>The business is operating by entrepreneur. Existing 1 employee.</li> <li>The shop is rented.</li> <li>Collects goods from Company.</li> <li>Agreed grace period is 3 months.</li> </ul> |  |