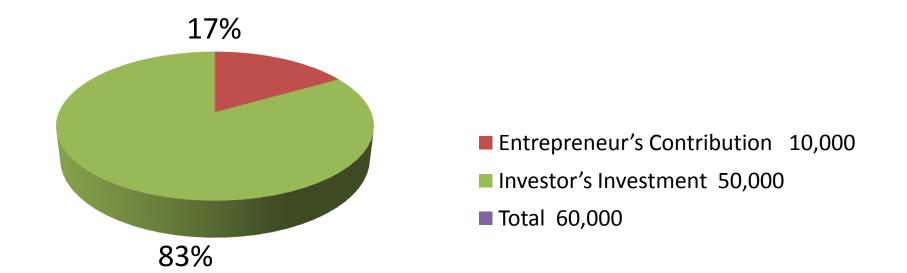

| Investment Breakdown |          |          |                |  |  |
|----------------------|----------|----------|----------------|--|--|
| Particulars          | Existing | Proposed | Proposed Total |  |  |
| Biscuit              | 3,000    | 10,000   | 13,000         |  |  |
| Chanachur            | 500      | 5,000    | 5,500          |  |  |
| Chips                | 500      | 5,000    | 5,500          |  |  |
| Chocolate            | 2,000    | 5,000    | 7,000          |  |  |
| Soft drinks          | 2,000    | 15,000   | 17,000         |  |  |
| Tea, Sugar etc       | 2,000    | 10,000   | 12,000         |  |  |
| Total                | 10,000   | 50,000   | 60,000         |  |  |