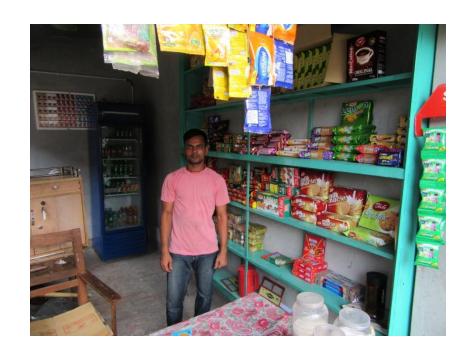

| Proposed Nobin Udyokta Business Info              |    |                                                                                                                                                                                                                                                                                                                                                                           |  |
|---------------------------------------------------|----|---------------------------------------------------------------------------------------------------------------------------------------------------------------------------------------------------------------------------------------------------------------------------------------------------------------------------------------------------------------------------|--|
| Business Name                                     | :  | MODINA STORE                                                                                                                                                                                                                                                                                                                                                              |  |
| Location                                          | :  | Sana hajir new market                                                                                                                                                                                                                                                                                                                                                     |  |
| Total Investment in BDT                           | :  | BDT 60,000/-                                                                                                                                                                                                                                                                                                                                                              |  |
| Financing                                         | :  | Self BDT 10,000/-(from existing business) 17%                                                                                                                                                                                                                                                                                                                             |  |
|                                                   |    | Required Investment BDT 50,000/-(as equity) 83%                                                                                                                                                                                                                                                                                                                           |  |
| Present salary/drawings from business (estimates) | :  | BDT 5,000/-                                                                                                                                                                                                                                                                                                                                                               |  |
| Proposed Salary                                   | :  | BDT 5,000/-                                                                                                                                                                                                                                                                                                                                                               |  |
| Size of shop                                      | :  | 15ft x 8ft= 120square ft                                                                                                                                                                                                                                                                                                                                                  |  |
| Security of the shop                              | :  | BDT 50,000/-                                                                                                                                                                                                                                                                                                                                                              |  |
| Implementation                                    | •• | <ul> <li>The business is planned to be scaled up by investment in existing goods like; Grocery Item etc.</li> <li>Average 15% gain on grocery item and 50% on tea sales.</li> <li>The business is operating by entrepreneur. Existing 1 employee.</li> <li>The shop is rented.</li> <li>Collects goods from Company.</li> <li>Agreed grace period is 3 months.</li> </ul> |  |