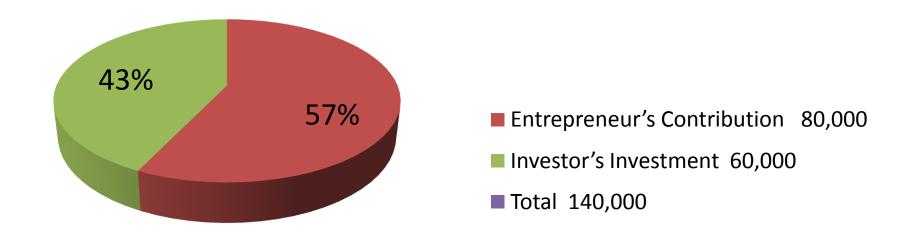

| Proposed Nobin Udyokta Business Info              |          |                                                                                                                                                                                                                                                                                                                                                                   |  |
|---------------------------------------------------|----------|-------------------------------------------------------------------------------------------------------------------------------------------------------------------------------------------------------------------------------------------------------------------------------------------------------------------------------------------------------------------|--|
| Business Name                                     | :        | ANARUL BEEZ VANDAR                                                                                                                                                                                                                                                                                                                                                |  |
| Location                                          | :        | Abul market katakhali bazar                                                                                                                                                                                                                                                                                                                                       |  |
| Total Investment in BDT                           | :        | BDT 140,000/-                                                                                                                                                                                                                                                                                                                                                     |  |
| Financing                                         | :        | Self BDT 80,000/-(from existing business) 57% Required Investment BDT 60,000/-(as equity) 43%                                                                                                                                                                                                                                                                     |  |
| Present salary/drawings from business (estimates) | :        | BDT 5,000/-                                                                                                                                                                                                                                                                                                                                                       |  |
| Proposed Salary                                   | <b>:</b> | BDT 5,000/-                                                                                                                                                                                                                                                                                                                                                       |  |
| Size of shop                                      | :        | 15ft x 10ft= 150square ft                                                                                                                                                                                                                                                                                                                                         |  |
| Security of the shop                              | :        | BDT 20,000/-                                                                                                                                                                                                                                                                                                                                                      |  |
| Implementation                                    | :        | <ul> <li>The business is planned to be scaled up by investment in existing goods like; green seed, paddy seed etc.</li> <li>Average 15% gain on sale.</li> <li>The business is operating by entrepreneur. Existing no employee.</li> <li>The shop is rented.</li> <li>Collects goods from Talora, jgolmolia.</li> <li>Agreed grace period is 3 months.</li> </ul> |  |

| Investment Breakdown  |          |          |                |  |  |
|-----------------------|----------|----------|----------------|--|--|
| Particulars           | Existing | Proposed | Proposed Total |  |  |
| Paddy Seed (30 x 610) | 18,300   | 0        | 18,300         |  |  |
| Wheat Seed (45 x 850) | 38,250   | 0        | 38,250         |  |  |
| Corn Seed (35 x 610)  | 21,350   | 50,000   | 71,350         |  |  |
| Others                | 2,100    | 10,000   | 12,100         |  |  |
| Total                 | 80,000   | 60,000   | 140,000        |  |  |