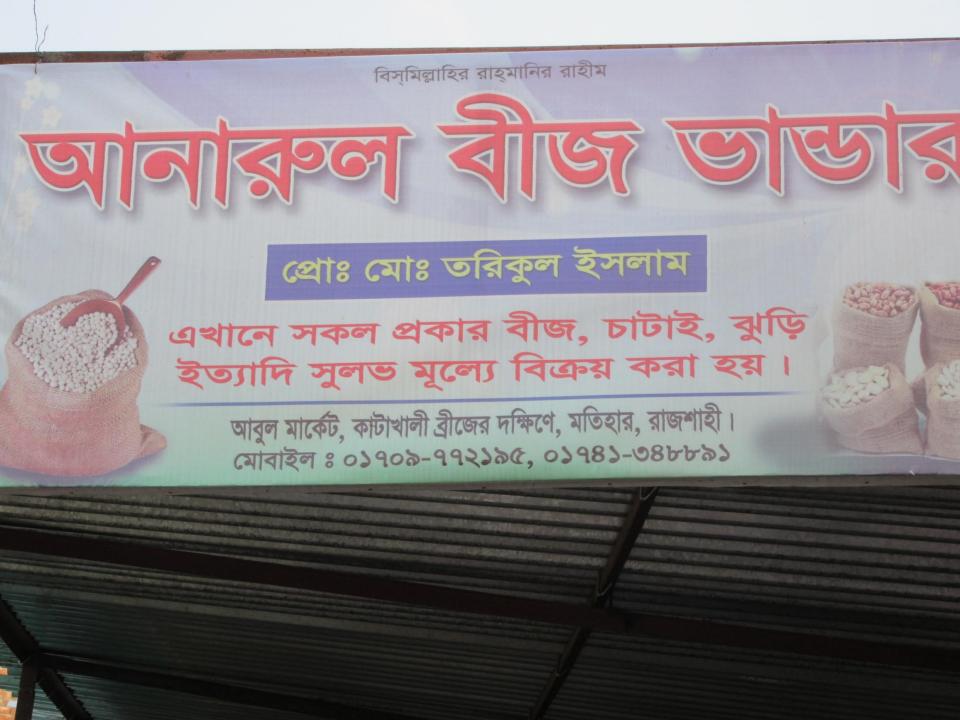

#### **Proposed NU Business Name: ANARUL BEEZ VANDAR**

Project identification and prepared by: Md. Shohidul, Rajshahi Sadar Unit, Rajshahi

Project verified by: MD. Abdul Mannan Talukdar

| Brief Bio of The Proposed Nobin Udyokta                                                                                                         |         |                                                                                                                                                                                               |  |  |
|-------------------------------------------------------------------------------------------------------------------------------------------------|---------|-----------------------------------------------------------------------------------------------------------------------------------------------------------------------------------------------|--|--|
| Name                                                                                                                                            | :       | MD. TARIKUL ISLAM                                                                                                                                                                             |  |  |
| Age                                                                                                                                             | :       | 18-05-1994 (22 Years)                                                                                                                                                                         |  |  |
| Education, till to date                                                                                                                         | :       | Class 5                                                                                                                                                                                       |  |  |
| Marital status                                                                                                                                  | :       | Unmarried                                                                                                                                                                                     |  |  |
| Children                                                                                                                                        | :       | N/A                                                                                                                                                                                           |  |  |
| No. of siblings:                                                                                                                                | :       | 2 Sister 3 Brothers                                                                                                                                                                           |  |  |
| Address                                                                                                                                         | :       | Vill: Kapasia west para, P.O: Choumohoni, P.S: Poba, Dist: Rajshahi                                                                                                                           |  |  |
| Parent's and GB related Info (i) Who is GB member (ii) Mother's name (iii) Father's name (iv) GB member's info                                  | : : : : | Mother Father  MST. TOSLIMA BEGUM  MD. ANARUL ISLAM  Branch: Yusufpur Charghat, Centre # 19 (Female),  Member ID: 8684/91, Group No: 11  Member since: 1991 (15 Years)  First loan: BDT 5,000 |  |  |
| Further Information: (v) Who pays GB loan installment (vi) Mobile lady (vii) Grameen Education Loan (viii) Any other loan like GB, BRAC ASA etc | : : :   | Existing Loan: BDT 60000, Outstanding loan: BDT 15120 Father No No No                                                                                                                         |  |  |

| Proposed Nobin Udyokta Business Info              |          |                                                                                                                                                                                                                                                                                                                                                                   |  |
|---------------------------------------------------|----------|-------------------------------------------------------------------------------------------------------------------------------------------------------------------------------------------------------------------------------------------------------------------------------------------------------------------------------------------------------------------|--|
| Business Name                                     | :        | ANARUL BEEZ VANDAR                                                                                                                                                                                                                                                                                                                                                |  |
| Location                                          | :        | Abul market katakhali bazar                                                                                                                                                                                                                                                                                                                                       |  |
| Total Investment in BDT                           | :        | BDT 140,000/-                                                                                                                                                                                                                                                                                                                                                     |  |
| Financing                                         | :        | Self BDT 80,000/-(from existing business) 57% Required Investment BDT 60,000/-(as equity) 43%                                                                                                                                                                                                                                                                     |  |
| Present salary/drawings from business (estimates) | :        | BDT 5,000/-                                                                                                                                                                                                                                                                                                                                                       |  |
| Proposed Salary                                   | <b>:</b> | BDT 5,000/-                                                                                                                                                                                                                                                                                                                                                       |  |
| Size of shop                                      | :        | 15ft x 10ft= 150square ft                                                                                                                                                                                                                                                                                                                                         |  |
| Security of the shop                              | :        | BDT 20,000/-                                                                                                                                                                                                                                                                                                                                                      |  |
| Implementation                                    | :        | <ul> <li>The business is planned to be scaled up by investment in existing goods like; green seed, paddy seed etc.</li> <li>Average 15% gain on sale.</li> <li>The business is operating by entrepreneur. Existing no employee.</li> <li>The shop is rented.</li> <li>Collects goods from Talora, jgolmolia.</li> <li>Agreed grace period is 3 months.</li> </ul> |  |