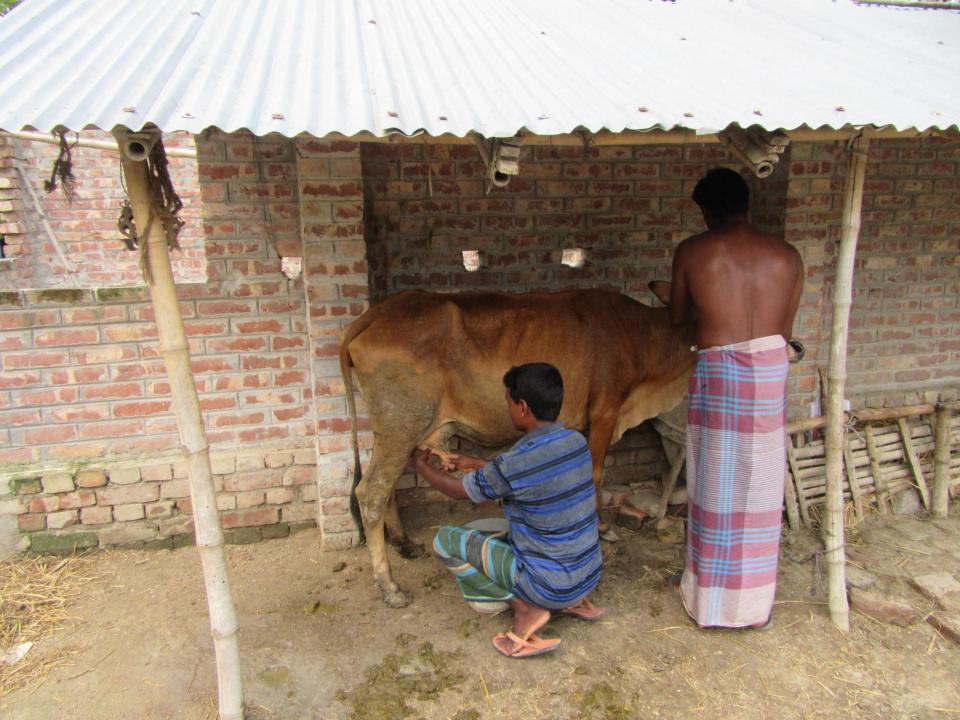

| Proposed Nobin Udyokta Business Info              |            |                                                                                                                                                                                                                                                                                                                              |  |
|---------------------------------------------------|------------|------------------------------------------------------------------------------------------------------------------------------------------------------------------------------------------------------------------------------------------------------------------------------------------------------------------------------|--|
| Business Name                                     | :          | SAIFUL DAIRY FARM                                                                                                                                                                                                                                                                                                            |  |
| Location                                          | :          | -                                                                                                                                                                                                                                                                                                                            |  |
| Total Investment in BDT                           | :          | BDT 195,000/-                                                                                                                                                                                                                                                                                                                |  |
| Financing                                         | :          | Self BDT 95,000/-(from existing business) 49% Required Investment BDT 1,00,000/-(as equity) 51%                                                                                                                                                                                                                              |  |
| Present salary/drawings from business (estimates) | :          | BDT 2,500/-                                                                                                                                                                                                                                                                                                                  |  |
| Proposed Salary                                   | :          | BDT 3,000/-                                                                                                                                                                                                                                                                                                                  |  |
| Size of shop                                      | <b> </b> : | 15 ft x 12ft= 180square ft                                                                                                                                                                                                                                                                                                   |  |
| Security of the shop                              | :          | -                                                                                                                                                                                                                                                                                                                            |  |
| Implementation                                    | :          | <ul> <li>The business is planned to be scaled up by investment in existing goods like; milk.</li> <li>Daily milk production is 5 liter and milk price is BDT 50.</li> <li>The business is operating by entrepreneur. Existing no employees.</li> <li>The farm is owned.</li> <li>Agreed grace period is 3 months.</li> </ul> |  |

# Pictures

لدلع وأوارصها

10716 29/R/26

व्यामानं - त्याता : शहरत्याल्या जारप भीत्रता - क्या वार्षेया भाग - त्यामा : त्यामा - व्यास नीमा में कार्येण व्यापकी है इ. सास सिको का अविक्रिक का माराज व्याहिक का 

- পাশ বই ছাড়া কোন লেনদেন করবেন না। আপনার সংভয়; এবং কিন্তির টাকা পাশ বইয়ে এক্সি হয়েছে কিনা এবং গ্রহণকারীর স্বাক্ষর আছে কিনা দেখে নিন।
- ২. স্কর জমা ও উত্তোলনের টাকা পাশ বইয়ে এট্রি হয়েছে কিনা দেখে নিন।
- ৩. কেন্দ্র মিটিং অথবা ব্যাংকের কাউন্টার ছাড়া অন্য কোথাও টাকার লেনদেন করবেন না।
- উরোলনকৃত ঋণ ও আমানতের টাকা বুঝে নিয়ে অফিস ত্যাগ করুন। উল্লেখ্য ঝণের টাকা কাউকে ধার দেবেন না।
- ৫. প্রতি জানুয়ারী মাসের ওব্ধতে আমানতের মুনাফার টাকা পাশ বইয়ে জমা করিয়ে ম্যানেজার/সেকেড অফিসারের স্বাক্ষরসহ वुत्व निन।