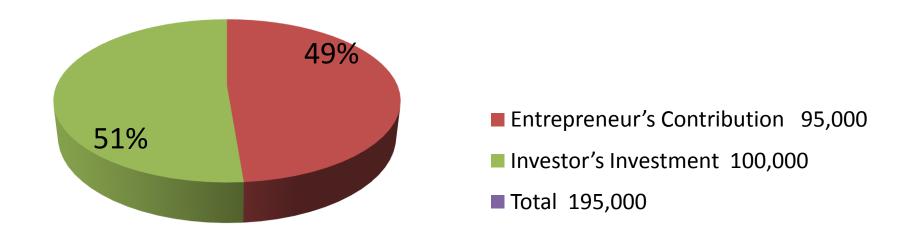

| Proposed Nobin Udyokta Business Info              |            |                                                                                                                                                                                                                                                                                                                              |  |
|---------------------------------------------------|------------|------------------------------------------------------------------------------------------------------------------------------------------------------------------------------------------------------------------------------------------------------------------------------------------------------------------------------|--|
| Business Name                                     | :          | SAIFUL DAIRY FARM                                                                                                                                                                                                                                                                                                            |  |
| Location                                          | :          | -                                                                                                                                                                                                                                                                                                                            |  |
| Total Investment in BDT                           | :          | BDT 195,000/-                                                                                                                                                                                                                                                                                                                |  |
| Financing                                         | :          | Self BDT 95,000/-(from existing business) 49% Required Investment BDT 1,00,000/-(as equity) 51%                                                                                                                                                                                                                              |  |
| Present salary/drawings from business (estimates) | :          | BDT 2,500/-                                                                                                                                                                                                                                                                                                                  |  |
| Proposed Salary                                   | :          | BDT 3,000/-                                                                                                                                                                                                                                                                                                                  |  |
| Size of shop                                      | <b> </b> : | 15 ft x 12ft= 180square ft                                                                                                                                                                                                                                                                                                   |  |
| Security of the shop                              | :          | -                                                                                                                                                                                                                                                                                                                            |  |
| Implementation                                    | :          | <ul> <li>The business is planned to be scaled up by investment in existing goods like; milk.</li> <li>Daily milk production is 5 liter and milk price is BDT 50.</li> <li>The business is operating by entrepreneur. Existing no employees.</li> <li>The farm is owned.</li> <li>Agreed grace period is 3 months.</li> </ul> |  |

| Investment Breakdown |          |          |                       |  |  |
|----------------------|----------|----------|-----------------------|--|--|
| Particulars          | Existing | Proposed | <b>Proposed Total</b> |  |  |
| Milk cow (1)         | 50,000   | 100,000  | 150,000               |  |  |
| Bokna Calf (1)       | 30,000   | 0        | 30,000                |  |  |
| Calfs (1)            | 15,000   | 0        | 15,000                |  |  |
| Total                | 95,000   | 100,000  | 195,000               |  |  |