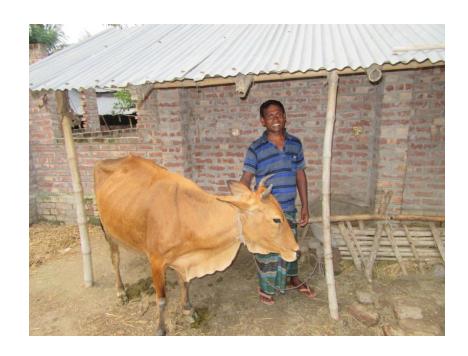

| Proposed Nobin Udyokta Business Info              |            |                                                                                                                                                                                                                                                                                                                              |  |
|---------------------------------------------------|------------|------------------------------------------------------------------------------------------------------------------------------------------------------------------------------------------------------------------------------------------------------------------------------------------------------------------------------|--|
| Business Name                                     | :          | SAIFUL DAIRY FARM                                                                                                                                                                                                                                                                                                            |  |
| Location                                          | :          | -                                                                                                                                                                                                                                                                                                                            |  |
| Total Investment in BDT                           | :          | BDT 195,000/-                                                                                                                                                                                                                                                                                                                |  |
| Financing                                         | :          | Self BDT 95,000/-(from existing business) 49% Required Investment BDT 1,00,000/-(as equity) 51%                                                                                                                                                                                                                              |  |
| Present salary/drawings from business (estimates) | :          | BDT 2,500/-                                                                                                                                                                                                                                                                                                                  |  |
| Proposed Salary                                   | :          | BDT 3,000/-                                                                                                                                                                                                                                                                                                                  |  |
| Size of shop                                      | <b> </b> : | 15 ft x 12ft= 180square ft                                                                                                                                                                                                                                                                                                   |  |
| Security of the shop                              | :          | -                                                                                                                                                                                                                                                                                                                            |  |
| Implementation                                    | :          | <ul> <li>The business is planned to be scaled up by investment in existing goods like; milk.</li> <li>Daily milk production is 5 liter and milk price is BDT 50.</li> <li>The business is operating by entrepreneur. Existing no employees.</li> <li>The farm is owned.</li> <li>Agreed grace period is 3 months.</li> </ul> |  |

| Investment Breakdown |          |          |                       |  |  |
|----------------------|----------|----------|-----------------------|--|--|
| Particulars          | Existing | Proposed | <b>Proposed Total</b> |  |  |
| Milk cow (1)         | 50,000   | 100,000  | 150,000               |  |  |
| Bokna Calf (1)       | 30,000   | 0        | 30,000                |  |  |
| Calfs (1)            | 15,000   | 0        | 15,000                |  |  |
| Total                | 95,000   | 100,000  | 195,000               |  |  |