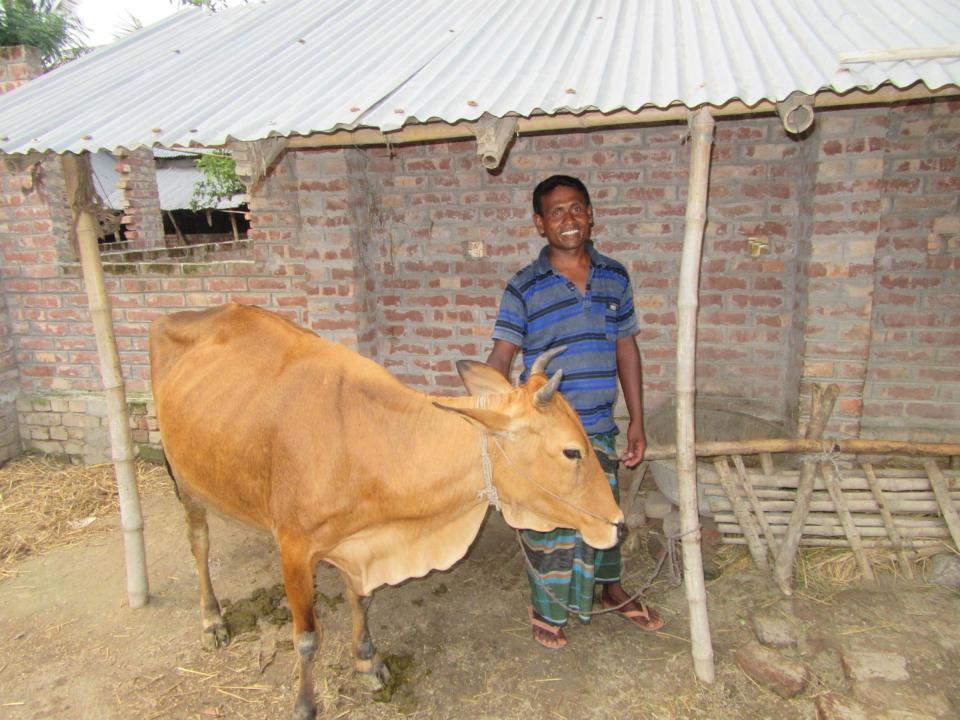

| Proposed Nobin Udyokta Business Info              |            |                                                                                                                                                                                                                                                                                                                              |  |
|---------------------------------------------------|------------|------------------------------------------------------------------------------------------------------------------------------------------------------------------------------------------------------------------------------------------------------------------------------------------------------------------------------|--|
| Business Name                                     | :          | SAIFUL DAIRY FARM                                                                                                                                                                                                                                                                                                            |  |
| Location                                          | :          | -                                                                                                                                                                                                                                                                                                                            |  |
| Total Investment in BDT                           | :          | BDT 195,000/-                                                                                                                                                                                                                                                                                                                |  |
| Financing                                         | :          | Self BDT 95,000/-(from existing business) 49% Required Investment BDT 1,00,000/-(as equity) 51%                                                                                                                                                                                                                              |  |
| Present salary/drawings from business (estimates) | :          | BDT 2,500/-                                                                                                                                                                                                                                                                                                                  |  |
| Proposed Salary                                   | :          | BDT 3,000/-                                                                                                                                                                                                                                                                                                                  |  |
| Size of shop                                      | <b> </b> : | 15 ft x 12ft= 180square ft                                                                                                                                                                                                                                                                                                   |  |
| Security of the shop                              | :          | -                                                                                                                                                                                                                                                                                                                            |  |
| Implementation                                    | :          | <ul> <li>The business is planned to be scaled up by investment in existing goods like; milk.</li> <li>Daily milk production is 5 liter and milk price is BDT 50.</li> <li>The business is operating by entrepreneur. Existing no employees.</li> <li>The farm is owned.</li> <li>Agreed grace period is 3 months.</li> </ul> |  |

| Investment Breakdown |          |          |                       |  |  |
|----------------------|----------|----------|-----------------------|--|--|
| Particulars          | Existing | Proposed | <b>Proposed Total</b> |  |  |
| Milk cow (1)         | 50,000   | 100,000  | 150,000               |  |  |
| Bokna Calf (1)       | 30,000   | 0        | 30,000                |  |  |
| Calfs (1)            | 15,000   | 0        | 15,000                |  |  |
| Total                | 95,000   | 100,000  | 195,000               |  |  |