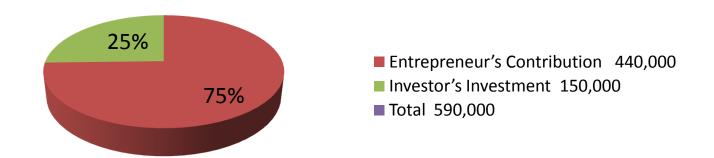

| Proposed Nobin Udyokta Business Info              |    |                                                                                                                                                                                                                                                                |  |  |
|---------------------------------------------------|----|----------------------------------------------------------------------------------------------------------------------------------------------------------------------------------------------------------------------------------------------------------------|--|--|
| Business Name                                     | :  | MS RATON RICE MILL                                                                                                                                                                                                                                             |  |  |
| Location                                          | :  | Gotia, puthia, Rajshahi                                                                                                                                                                                                                                        |  |  |
| Total Investment in BDT                           | :  | BDT 590,000/-                                                                                                                                                                                                                                                  |  |  |
| Financing                                         | •  | Self BDT 440,000/-(from existing business) 75% Required Investment BDT 1,50,000/-(as equity) 25%                                                                                                                                                               |  |  |
| Present salary/drawings from business (estimates) | •  | BDT 5,000/-                                                                                                                                                                                                                                                    |  |  |
| Proposed Salary                                   | :  | BDT 5,000/-                                                                                                                                                                                                                                                    |  |  |
| Size of shop                                      | •• | 50ft x 10ft= 5000square ft                                                                                                                                                                                                                                     |  |  |
| Security of the shop                              | •• | -                                                                                                                                                                                                                                                              |  |  |
| Implementation                                    | •• | <ul> <li>The business is planned to be scaled up by investment in existing goods like; Rice.</li> <li>Average 5% gain on sale.</li> <li>The business is operating by entrepreneur. Existing no employees.</li> <li>Agreed grace period is 3 months.</li> </ul> |  |  |

| Investment Breakdown |          |          |        |  |  |
|----------------------|----------|----------|--------|--|--|
| Particulars          | Existing | Proposed | Total  |  |  |
| Paddy                | 395,000  | 150,000  | 545000 |  |  |
| Wheat                | 42,000   | 0        | 0      |  |  |
| Cash                 | 3,000    |          | 3000   |  |  |
|                      | 440,000  | 150,000  | 590000 |  |  |