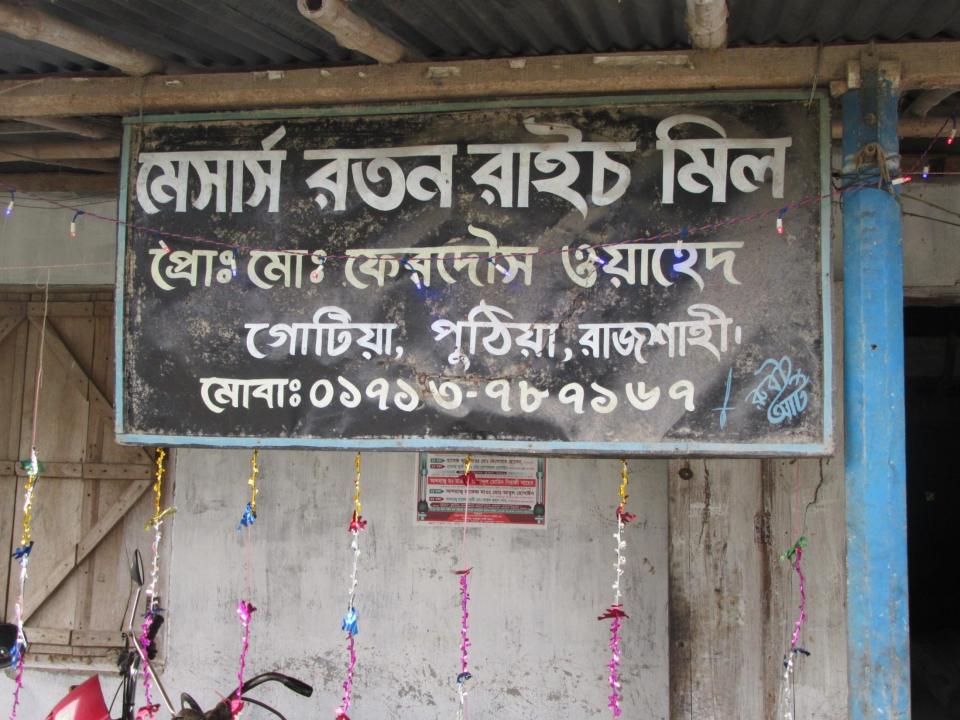

#### **Proposed NU Business Name: MS RATON RICE MILL**

Project identification and prepared by: Md. Ebadat Hossain, Puthia Unit, Rajshahi

Project verified by: Md Abdul Mannan Talukdar

| Brief Bio of The Proposed Nobin Udyokta                                                                        |        |                                                                                                                                                                                         |  |  |
|----------------------------------------------------------------------------------------------------------------|--------|-----------------------------------------------------------------------------------------------------------------------------------------------------------------------------------------|--|--|
| Name                                                                                                           | :      | MD. PHARDOS OYAHED (RATON)                                                                                                                                                              |  |  |
| Age                                                                                                            | :      | 01-01-1982 (34 Years)                                                                                                                                                                   |  |  |
| Education, till to date                                                                                        | :      | SSC                                                                                                                                                                                     |  |  |
| Marital status                                                                                                 | :      | Married                                                                                                                                                                                 |  |  |
| Children                                                                                                       | :      | 1 Daughter                                                                                                                                                                              |  |  |
| No. of siblings:                                                                                               | :      | 3 Brother                                                                                                                                                                               |  |  |
| Address                                                                                                        | :      | Vill: Gotia, P.O: Dhokrakul, P.S: Puthiya, Dist: Rajshahi                                                                                                                               |  |  |
| Parent's and GB related Info (i) Who is GB member (ii) Mother's name (iii) Father's name (iv) GB member's info |        | Mother Father  MST. FATEMA BEGOM  MD. ABDUR RAHMAN  Branch: Jiupara, Puthiya Centre # 63 (Female),  Member ID: 5676, Group No: 08  Member since: 1994 (21 Years)  First loan: BDT -5000 |  |  |
| Further Information: (v) Who pays GB loan installment                                                          | <br> : | Existing Loan: BDT 25000, Outstanding loan: NIL Father                                                                                                                                  |  |  |
| (vi) Mobile lady                                                                                               |        | No                                                                                                                                                                                      |  |  |
| (vii) Grameen Education Loan                                                                                   | :      | No                                                                                                                                                                                      |  |  |
| (viii) Any other loan like GB,<br>BRAC ASA etc                                                                 | :      | No                                                                                                                                                                                      |  |  |

| Proposed Nobin Udyokta Business Info              |    |                                                                                                                                                                                                                                                                |  |  |
|---------------------------------------------------|----|----------------------------------------------------------------------------------------------------------------------------------------------------------------------------------------------------------------------------------------------------------------|--|--|
| Business Name                                     | :  | MS RATON RICE MILL                                                                                                                                                                                                                                             |  |  |
| Location                                          | :  | Gotia, puthia, Rajshahi                                                                                                                                                                                                                                        |  |  |
| Total Investment in BDT                           | :  | BDT 590,000/-                                                                                                                                                                                                                                                  |  |  |
| Financing                                         | •  | Self BDT 440,000/-(from existing business) 75% Required Investment BDT 1,50,000/-(as equity) 25%                                                                                                                                                               |  |  |
| Present salary/drawings from business (estimates) | •  | BDT 5,000/-                                                                                                                                                                                                                                                    |  |  |
| Proposed Salary                                   | :  | BDT 5,000/-                                                                                                                                                                                                                                                    |  |  |
| Size of shop                                      | •• | 50ft x 10ft= 5000square ft                                                                                                                                                                                                                                     |  |  |
| Security of the shop                              | •• | -                                                                                                                                                                                                                                                              |  |  |
| Implementation                                    | •• | <ul> <li>The business is planned to be scaled up by investment in existing goods like; Rice.</li> <li>Average 5% gain on sale.</li> <li>The business is operating by entrepreneur. Existing no employees.</li> <li>Agreed grace period is 3 months.</li> </ul> |  |  |