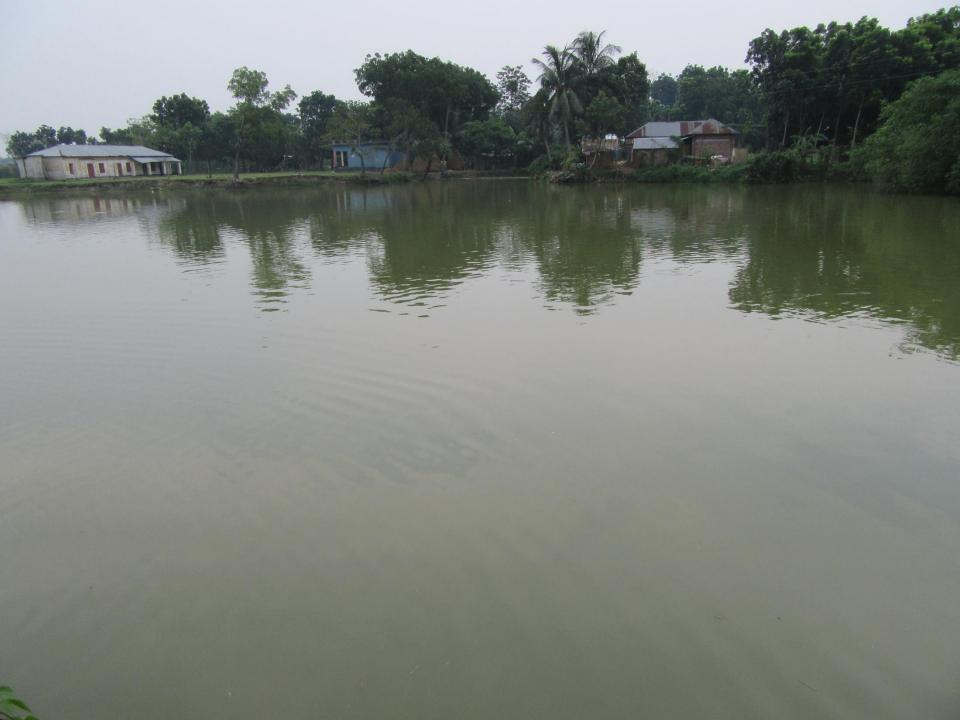

| Proposed Nobin Udyokta Business Info              |    |                                                                                                                                                                                                                                                                                                                                         |  |
|---------------------------------------------------|----|-----------------------------------------------------------------------------------------------------------------------------------------------------------------------------------------------------------------------------------------------------------------------------------------------------------------------------------------|--|
| Business Name                                     | :  | MS ANOWAR MOTSO KHAMAR                                                                                                                                                                                                                                                                                                                  |  |
| Location                                          | :  | Rangamatia, puthia, Rajshahi                                                                                                                                                                                                                                                                                                            |  |
| Total Investment in BDT                           | :  | BDT 740,000/-                                                                                                                                                                                                                                                                                                                           |  |
| Financing                                         | :  | Self BDT 640,000/-(from existing business) 86% Required Investment BDT 1,00,000/-(as equity) 14%                                                                                                                                                                                                                                        |  |
| Present salary/drawings from business (estimates) | :  | BDT 5,000/-                                                                                                                                                                                                                                                                                                                             |  |
| Proposed Salary                                   | :  | BDT 5,000/-                                                                                                                                                                                                                                                                                                                             |  |
| Size of shop                                      | •  | -                                                                                                                                                                                                                                                                                                                                       |  |
| Security of the shop                              | •  | BDT -/-                                                                                                                                                                                                                                                                                                                                 |  |
| Implementation                                    | •• | <ul> <li>Currently run a fish farm.</li> <li>Various type of fish like; Ruhi fish, Carp fish, Mrigel fish etc cultivate here.</li> <li>The business is operating by entrepreneur. Existing no employee.</li> <li>The pond is under leasing.</li> <li>Collects fish from local area.</li> <li>Agreed grace period is 3 months</li> </ul> |  |