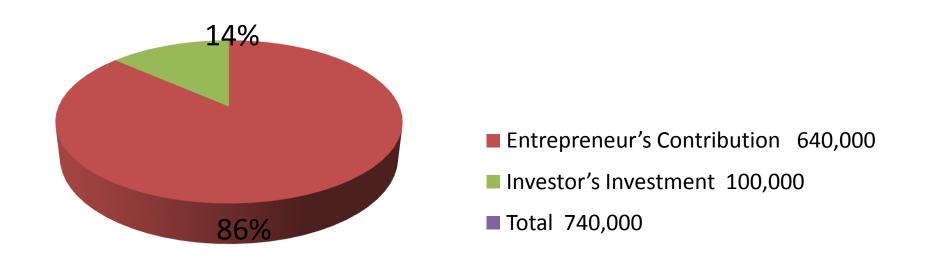

| Proposed Nobin Udyokta Business Info              |    |                                                                                                                                                                                                                                                                                                                                         |  |
|---------------------------------------------------|----|-----------------------------------------------------------------------------------------------------------------------------------------------------------------------------------------------------------------------------------------------------------------------------------------------------------------------------------------|--|
| Business Name                                     | :  | MS ANOWAR MOTSO KHAMAR                                                                                                                                                                                                                                                                                                                  |  |
| Location                                          | :  | Rangamatia, puthia, Rajshahi                                                                                                                                                                                                                                                                                                            |  |
| Total Investment in BDT                           | :  | BDT 740,000/-                                                                                                                                                                                                                                                                                                                           |  |
| Financing                                         | :  | Self BDT 640,000/-(from existing business) 86% Required Investment BDT 1,00,000/-(as equity) 14%                                                                                                                                                                                                                                        |  |
| Present salary/drawings from business (estimates) | :  | BDT 5,000/-                                                                                                                                                                                                                                                                                                                             |  |
| Proposed Salary                                   | :  | BDT 5,000/-                                                                                                                                                                                                                                                                                                                             |  |
| Size of shop                                      | •  | -                                                                                                                                                                                                                                                                                                                                       |  |
| Security of the shop                              | •  | BDT -/-                                                                                                                                                                                                                                                                                                                                 |  |
| Implementation                                    | •• | <ul> <li>Currently run a fish farm.</li> <li>Various type of fish like; Ruhi fish, Carp fish, Mrigel fish etc cultivate here.</li> <li>The business is operating by entrepreneur. Existing no employee.</li> <li>The pond is under leasing.</li> <li>Collects fish from local area.</li> <li>Agreed grace period is 3 months</li> </ul> |  |

| Investment Breakdown |          |          |                       |  |  |
|----------------------|----------|----------|-----------------------|--|--|
| Particulars          | Existing | Proposed | <b>Proposed Total</b> |  |  |
| Fish                 | 50,000   | 60,000   | 110,000               |  |  |
| Lease                | 590,000  | 0        | 590,000               |  |  |
| Fish Feed            | 0        | 40,000   | 40,000                |  |  |
| Total                | 640,000  | 100,000  | 740,000               |  |  |