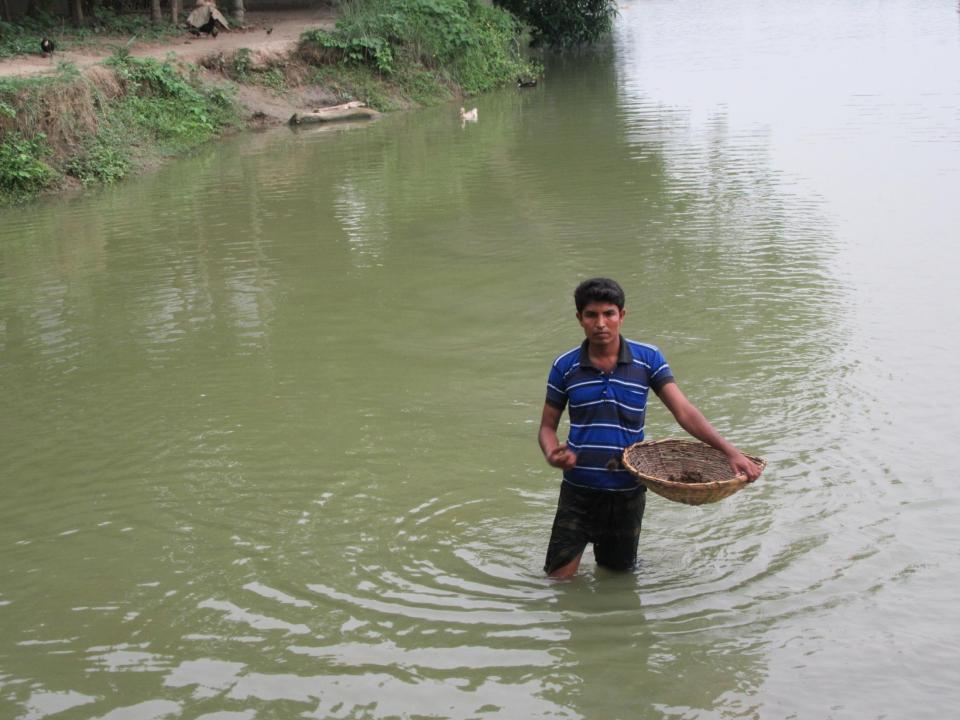

| Proposed Nobin Udyokta Business Info              |    |                                                                                                                                                                                                                                                                                                                                         |  |
|---------------------------------------------------|----|-----------------------------------------------------------------------------------------------------------------------------------------------------------------------------------------------------------------------------------------------------------------------------------------------------------------------------------------|--|
| Business Name                                     | :  | MS ANOWAR MOTSO KHAMAR                                                                                                                                                                                                                                                                                                                  |  |
| Location                                          | :  | Rangamatia, puthia, Rajshahi                                                                                                                                                                                                                                                                                                            |  |
| Total Investment in BDT                           | :  | BDT 740,000/-                                                                                                                                                                                                                                                                                                                           |  |
| Financing                                         | :  | Self BDT 640,000/-(from existing business) 86% Required Investment BDT 1,00,000/-(as equity) 14%                                                                                                                                                                                                                                        |  |
| Present salary/drawings from business (estimates) | :  | BDT 5,000/-                                                                                                                                                                                                                                                                                                                             |  |
| Proposed Salary                                   | :  | BDT 5,000/-                                                                                                                                                                                                                                                                                                                             |  |
| Size of shop                                      | •  | -                                                                                                                                                                                                                                                                                                                                       |  |
| Security of the shop                              | •  | BDT -/-                                                                                                                                                                                                                                                                                                                                 |  |
| Implementation                                    | •• | <ul> <li>Currently run a fish farm.</li> <li>Various type of fish like; Ruhi fish, Carp fish, Mrigel fish etc cultivate here.</li> <li>The business is operating by entrepreneur. Existing no employee.</li> <li>The pond is under leasing.</li> <li>Collects fish from local area.</li> <li>Agreed grace period is 3 months</li> </ul> |  |

# Pictures

(३२ नर (३) विधान प्रहर्गा व्यक्ति नाइदम्म ए ভালুকগাছী, ইউনিয়ন পরিযদ। ना/উপজেলাঃ পুঠিয়া, জেলা ঃ রাজশাহী। नार्यम् 280/20 जित्रं ' रबाधाधा जातायात न्वडः ध धावाद " ाः (याः, जातायात र्राट्यन र्वाप्त नाः ग्नाकाडाकुल, न्यार्थिंग, नाष्ट्रकार्य