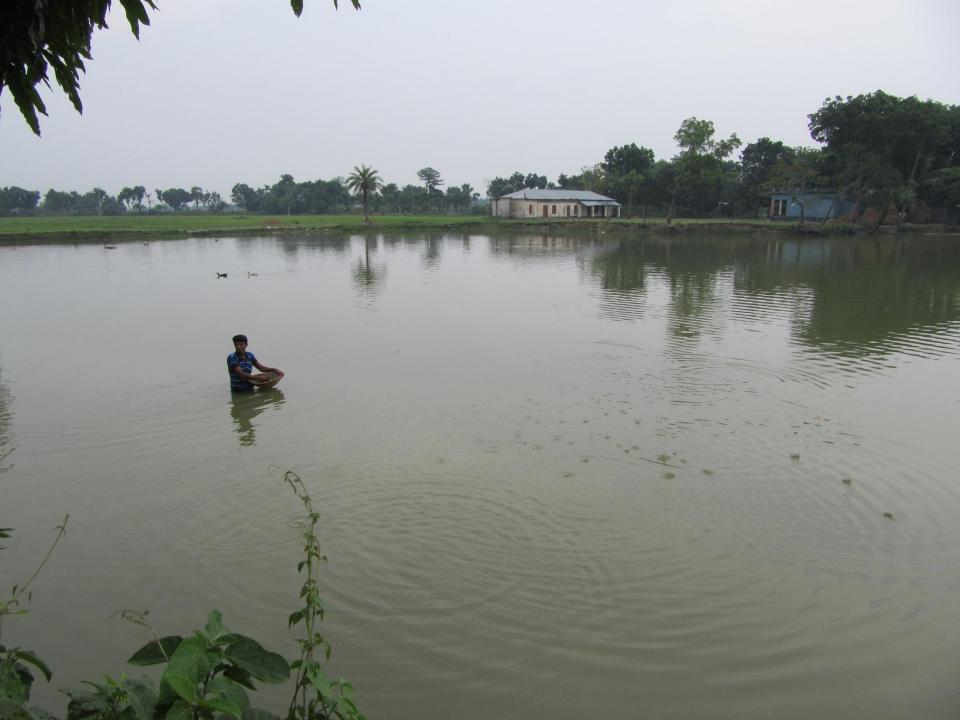

| Proposed Nobin Udyokta Business Info              |    |                                                                                                                                                                                                                                                                                                                                         |  |
|---------------------------------------------------|----|-----------------------------------------------------------------------------------------------------------------------------------------------------------------------------------------------------------------------------------------------------------------------------------------------------------------------------------------|--|
| Business Name                                     | :  | MS ANOWAR MOTSO KHAMAR                                                                                                                                                                                                                                                                                                                  |  |
| Location                                          | :  | Rangamatia, puthia, Rajshahi                                                                                                                                                                                                                                                                                                            |  |
| Total Investment in BDT                           | :  | BDT 740,000/-                                                                                                                                                                                                                                                                                                                           |  |
| Financing                                         | :  | Self BDT 640,000/-(from existing business) 86% Required Investment BDT 1,00,000/-(as equity) 14%                                                                                                                                                                                                                                        |  |
| Present salary/drawings from business (estimates) | :  | BDT 5,000/-                                                                                                                                                                                                                                                                                                                             |  |
| Proposed Salary                                   | :  | BDT 5,000/-                                                                                                                                                                                                                                                                                                                             |  |
| Size of shop                                      | •  | -                                                                                                                                                                                                                                                                                                                                       |  |
| Security of the shop                              | •  | BDT -/-                                                                                                                                                                                                                                                                                                                                 |  |
| Implementation                                    | •• | <ul> <li>Currently run a fish farm.</li> <li>Various type of fish like; Ruhi fish, Carp fish, Mrigel fish etc cultivate here.</li> <li>The business is operating by entrepreneur. Existing no employee.</li> <li>The pond is under leasing.</li> <li>Collects fish from local area.</li> <li>Agreed grace period is 3 months</li> </ul> |  |