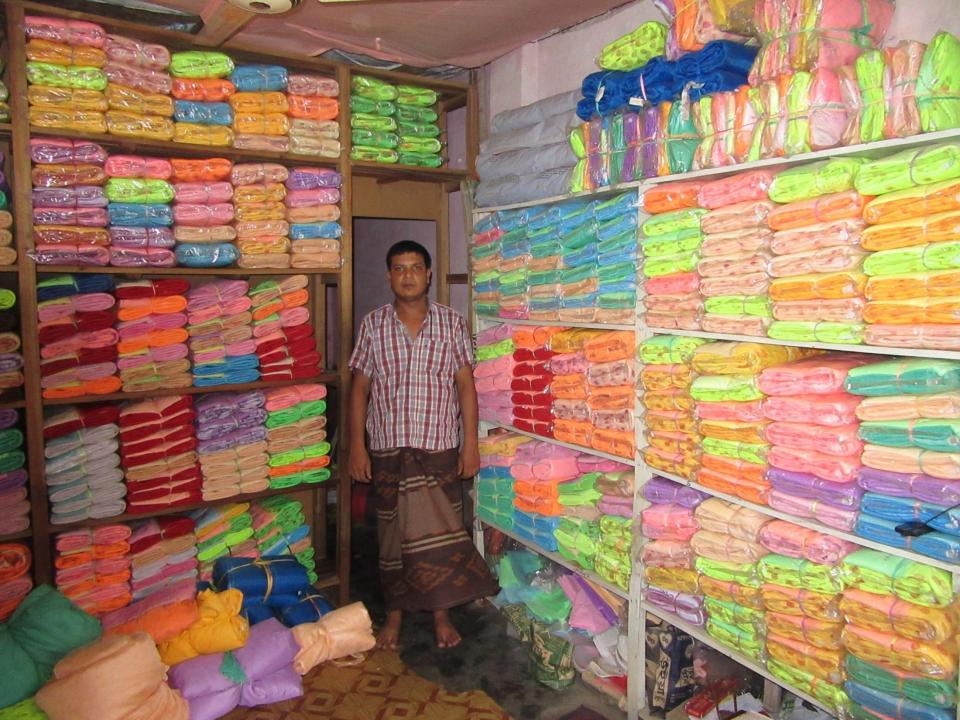

| Proposed Nobin Udyokta Business Info              |   |                                                                                                                                                                                                                                                                                                     |  |  |
|---------------------------------------------------|---|-----------------------------------------------------------------------------------------------------------------------------------------------------------------------------------------------------------------------------------------------------------------------------------------------------|--|--|
| Business Name                                     | : | JONOPRIO MOSHARI STORE                                                                                                                                                                                                                                                                              |  |  |
| Location                                          | : | Jholmolia bazar, puthia                                                                                                                                                                                                                                                                             |  |  |
| Total Investment in BDT                           | : | BDT 200,000/-                                                                                                                                                                                                                                                                                       |  |  |
| Financing                                         | : | Self BDT 100,000/-(from existing business) 50%                                                                                                                                                                                                                                                      |  |  |
|                                                   |   | Required Investment BDT 1,00,000/-(as equity) 50%                                                                                                                                                                                                                                                   |  |  |
| Present salary/drawings from business (estimates) | : | BDT 5,000/-                                                                                                                                                                                                                                                                                         |  |  |
| Proposed Salary                                   | : | BDT 5,000/-                                                                                                                                                                                                                                                                                         |  |  |
| Size of shop                                      | : | 20ft x 10ft= 200square ft                                                                                                                                                                                                                                                                           |  |  |
| Security of the shop                              | : | BDT 30,000/-                                                                                                                                                                                                                                                                                        |  |  |
| Implementation                                    | : | <ul> <li>The business is planned to be scaled up by investment in existing goods like; Mosquito net.</li> <li>Average 7% gain on sale.</li> <li>The business is operating by entrepreneur. Existing no employees.</li> <li>The shop is rented.</li> <li>Agreed grace period is 3 months.</li> </ul> |  |  |

# Pictures

পুঠিয়া পৌরসভা কার্যাল পুঠিয়া, রাজশাহী। क निर्दिष्टि नार्टिन है नार्टामम न१- १ ५८ । जातिय अ५/त CAN BO CENCIA गामन मार्टिमम ७८ धात्रा स्थाजादक २०३८—२००