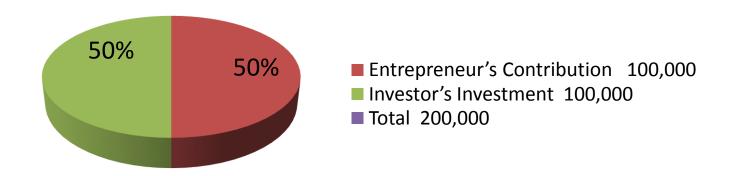

| Proposed Nobin Udyokta Business Info              |   |                                                                                                                                                                                                                                                                                                     |  |  |
|---------------------------------------------------|---|-----------------------------------------------------------------------------------------------------------------------------------------------------------------------------------------------------------------------------------------------------------------------------------------------------|--|--|
| Business Name                                     | : | JONOPRIO MOSHARI STORE                                                                                                                                                                                                                                                                              |  |  |
| Location                                          | : | Jholmolia bazar, puthia                                                                                                                                                                                                                                                                             |  |  |
| Total Investment in BDT                           | : | BDT 200,000/-                                                                                                                                                                                                                                                                                       |  |  |
| Financing                                         | : | Self BDT 100,000/-(from existing business) 50%                                                                                                                                                                                                                                                      |  |  |
|                                                   |   | Required Investment BDT 1,00,000/-(as equity) 50%                                                                                                                                                                                                                                                   |  |  |
| Present salary/drawings from business (estimates) | : | BDT 5,000/-                                                                                                                                                                                                                                                                                         |  |  |
| Proposed Salary                                   | : | BDT 5,000/-                                                                                                                                                                                                                                                                                         |  |  |
| Size of shop                                      | : | 20ft x 10ft= 200square ft                                                                                                                                                                                                                                                                           |  |  |
| Security of the shop                              | : | BDT 30,000/-                                                                                                                                                                                                                                                                                        |  |  |
| Implementation                                    | : | <ul> <li>The business is planned to be scaled up by investment in existing goods like; Mosquito net.</li> <li>Average 7% gain on sale.</li> <li>The business is operating by entrepreneur. Existing no employees.</li> <li>The shop is rented.</li> <li>Agreed grace period is 3 months.</li> </ul> |  |  |

| Investment Breakdown   |          |          |        |  |  |
|------------------------|----------|----------|--------|--|--|
| Particulars            | Existing | Proposed | Total  |  |  |
| Particulars            | EXISTING | Proposed | IOtal  |  |  |
| Mosquito net (500*200) | 100,000  | 100,000  | 200000 |  |  |
|                        |          |          |        |  |  |
|                        | 100,000  | 100,000  | 200000 |  |  |