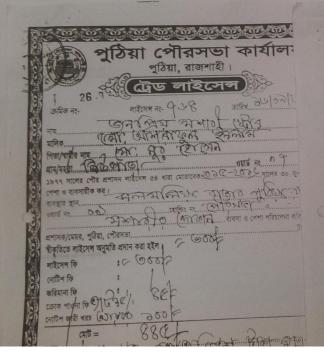

# Pictures

পুঠিয়া পৌরসভা কার্যাল পুঠিয়া, রাজশাহী। क निर्दिष्टि नार्टिन है नार्टामम न१- १ ५८ । जातिय अ५/त CAN BO CENCIA गामन मार्टिमम ७८ धात्रा स्थाजादक २०३८—२००