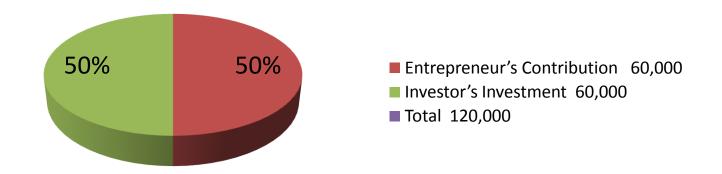

| Proposed Nobin Udyokta Business Info              |   |                                                                                                                                                                                                                                                                                              |  |  |
|---------------------------------------------------|---|----------------------------------------------------------------------------------------------------------------------------------------------------------------------------------------------------------------------------------------------------------------------------------------------|--|--|
| Business Name                                     | : | ISMAIL RICE ENTERPRISE                                                                                                                                                                                                                                                                       |  |  |
| Location                                          | : | Jholmolia bazar, puthia                                                                                                                                                                                                                                                                      |  |  |
| Total Investment in BDT                           | : | BDT 120,000/-                                                                                                                                                                                                                                                                                |  |  |
| Financing                                         | : | Self BDT 60,000/-(from existing business) 50% Required Investment BDT 60,000/-(as equity) 50%                                                                                                                                                                                                |  |  |
| Present salary/drawings from business (estimates) | : | BDT 5,000/-                                                                                                                                                                                                                                                                                  |  |  |
| Proposed Salary                                   | : | BDT 5,000/-                                                                                                                                                                                                                                                                                  |  |  |
| Size of shop                                      | : | 20ft x 07 ft= 140square ft                                                                                                                                                                                                                                                                   |  |  |
| Security of the shop                              | : | BDT 30,000/-                                                                                                                                                                                                                                                                                 |  |  |
| Implementation                                    | : | <ul> <li>The business is planned to be scaled up by investment in existing goods like; Rice.</li> <li>Average 07% gain on sale.</li> <li>The business is operating by entrepreneur. Existing no employees.</li> <li>The shop is rented.</li> <li>Agreed grace period is 3 months.</li> </ul> |  |  |

| <b>Existing Business (BDT)</b>    |       |         |         |  |
|-----------------------------------|-------|---------|---------|--|
| Particular                        | Daily | Monthly | Yearly  |  |
| Revenue(Sales)                    |       |         |         |  |
| Paddy                             | 6500  | 195000  | 2340000 |  |
| Total Sales (A)                   | 6500  | 195000  | 2340000 |  |
| Less Variable Expense             |       |         |         |  |
| Paddy                             | 6045  | 181350  | 2176200 |  |
| Total variable Expense (B)        | 6,045 | 181350  | 2176200 |  |
| Contribution Margin (CM) [C=(A-B) | 455   | 13650   | 163800  |  |
| Less Variable Expense             |       |         |         |  |
| Rent                              |       | 1,000   | 12000   |  |
| Electricity bill                  |       | 200     | 2400    |  |
| Transportation                    |       | 2,000   | 24000   |  |
| Salary (self)                     |       | 3000    | 36000   |  |
| Entertainment                     |       | 500     | 6000    |  |
| Guard                             |       | 150     | 1800    |  |
| Mobile bill                       |       | 300     | 3600    |  |
| Total fixed cost (D)              |       | 7,150   | 85800   |  |
| Net Profit (E)= [C-D]             |       | 6,500   | 78000   |  |

| Investment Breakdown |          |          |        |  |
|----------------------|----------|----------|--------|--|
| Particulars          | Existing | Proposed | Total  |  |
| Paddy                | 60,000   | 60,000   | 120000 |  |
|                      | 60,000   | 60,000   | 120000 |  |