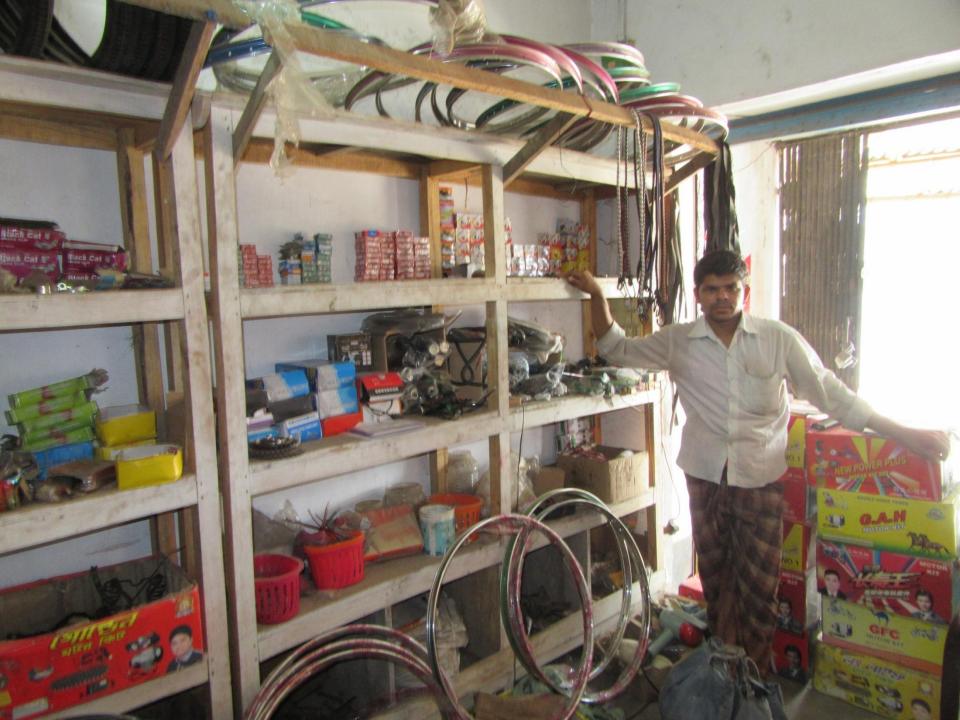

# Pictures

| Proposed Nobin Udyokta Business Info              |   |                                                                                                                                                                                                                                                                                                           |  |  |
|---------------------------------------------------|---|-----------------------------------------------------------------------------------------------------------------------------------------------------------------------------------------------------------------------------------------------------------------------------------------------------------|--|--|
| Business Name                                     | : | BISMILLAH ENTERPRISE                                                                                                                                                                                                                                                                                      |  |  |
| Location                                          | : | Taherpur, Bagmara, rajshahi                                                                                                                                                                                                                                                                               |  |  |
| Total Investment in BDT                           | : | BDT 200,000/-                                                                                                                                                                                                                                                                                             |  |  |
| Financing                                         | : | Self BDT 100,000/-(from existing business) 50% Required Investment BDT 1,00,000/-(as equity) 50%                                                                                                                                                                                                          |  |  |
| Present salary/drawings from business (estimates) | : | BDT 5,000/-                                                                                                                                                                                                                                                                                               |  |  |
| Proposed Salary                                   | : | BDT 5,000/-                                                                                                                                                                                                                                                                                               |  |  |
| Size of shop                                      | : | 10 ft x 20 ft= 200square ft                                                                                                                                                                                                                                                                               |  |  |
| Security of the shop                              | : | BDT 150,000/-                                                                                                                                                                                                                                                                                             |  |  |
| Implementation                                    | : | <ul> <li>The business is planned to be scaled up by investment in existing goods like; Auto mobile parts.</li> <li>Average 10% gain on sale.</li> <li>The business is operating by entrepreneur. Existing no employees.</li> <li>The shop is rented.</li> <li>Agreed grace period is 3 months.</li> </ul> |  |  |