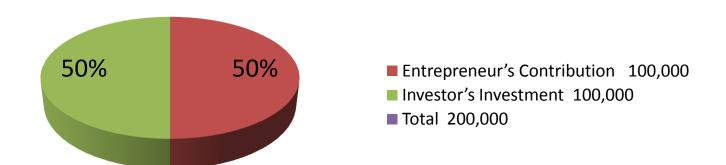

| Investment Breakdown |          |          |        |  |  |
|----------------------|----------|----------|--------|--|--|
| Particulars          | Existing | Proposed | Total  |  |  |
| Battery              | 15,000   | 30,000   | 45000  |  |  |
| Tire                 | 15,000   | 40,000   | 0      |  |  |
| Ring                 | 8,750    | 10,000   | 18750  |  |  |
| Excel                | 4,966    | 10,000   | 14966  |  |  |
| Halfs                | 1,800    | 0        | 0      |  |  |
| Frog                 | 2,700    | 0        | 2700   |  |  |
| Tube                 | 1,050    | 0        | 1050   |  |  |
| Bearing              | 5734     |          | 5734   |  |  |
| Others               | 45000    |          | 45000  |  |  |
| Tube                 |          | 10000    | 10000  |  |  |
|                      | 100,000  | 100,000  | 200000 |  |  |