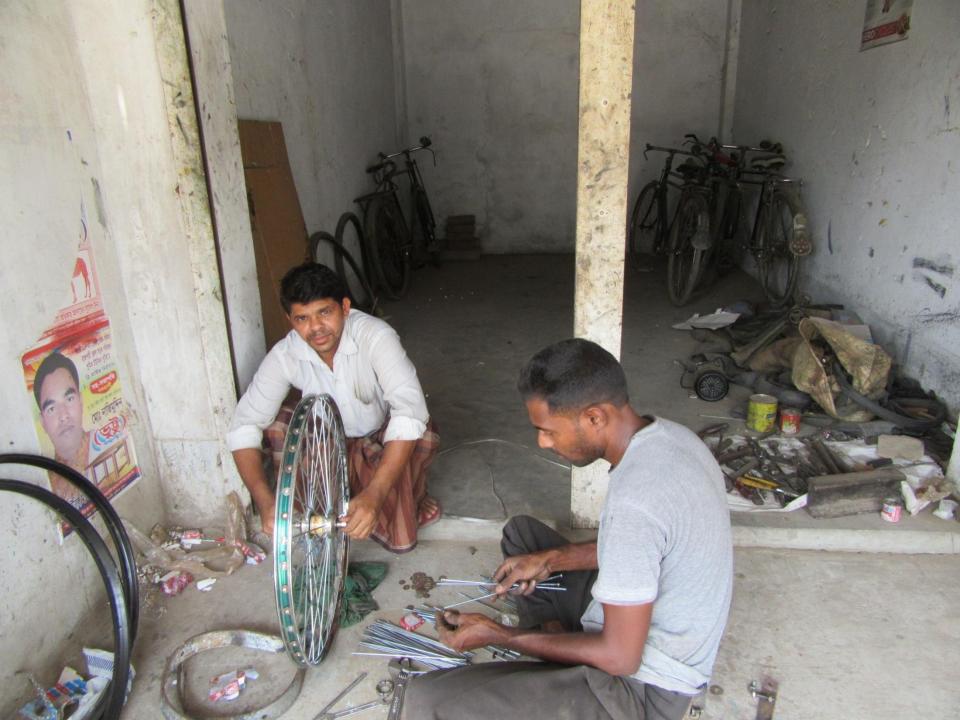

# Pictures

| Proposed Nobin Udyokta Business Info              |   |                                                                                                                                                                                                                                                                                                           |  |  |
|---------------------------------------------------|---|-----------------------------------------------------------------------------------------------------------------------------------------------------------------------------------------------------------------------------------------------------------------------------------------------------------|--|--|
| Business Name                                     | : | BISMILLAH ENTERPRISE                                                                                                                                                                                                                                                                                      |  |  |
| Location                                          | : | Taherpur, Bagmara, rajshahi                                                                                                                                                                                                                                                                               |  |  |
| Total Investment in BDT                           | : | BDT 200,000/-                                                                                                                                                                                                                                                                                             |  |  |
| Financing                                         | : | Self BDT 100,000/-(from existing business) 50% Required Investment BDT 1,00,000/-(as equity) 50%                                                                                                                                                                                                          |  |  |
| Present salary/drawings from business (estimates) | : | BDT 5,000/-                                                                                                                                                                                                                                                                                               |  |  |
| Proposed Salary                                   | : | BDT 5,000/-                                                                                                                                                                                                                                                                                               |  |  |
| Size of shop                                      | : | 10 ft x 20 ft= 200square ft                                                                                                                                                                                                                                                                               |  |  |
| Security of the shop                              | : | BDT 150,000/-                                                                                                                                                                                                                                                                                             |  |  |
| Implementation                                    | : | <ul> <li>The business is planned to be scaled up by investment in existing goods like; Auto mobile parts.</li> <li>Average 10% gain on sale.</li> <li>The business is operating by entrepreneur. Existing no employees.</li> <li>The shop is rented.</li> <li>Agreed grace period is 3 months.</li> </ul> |  |  |