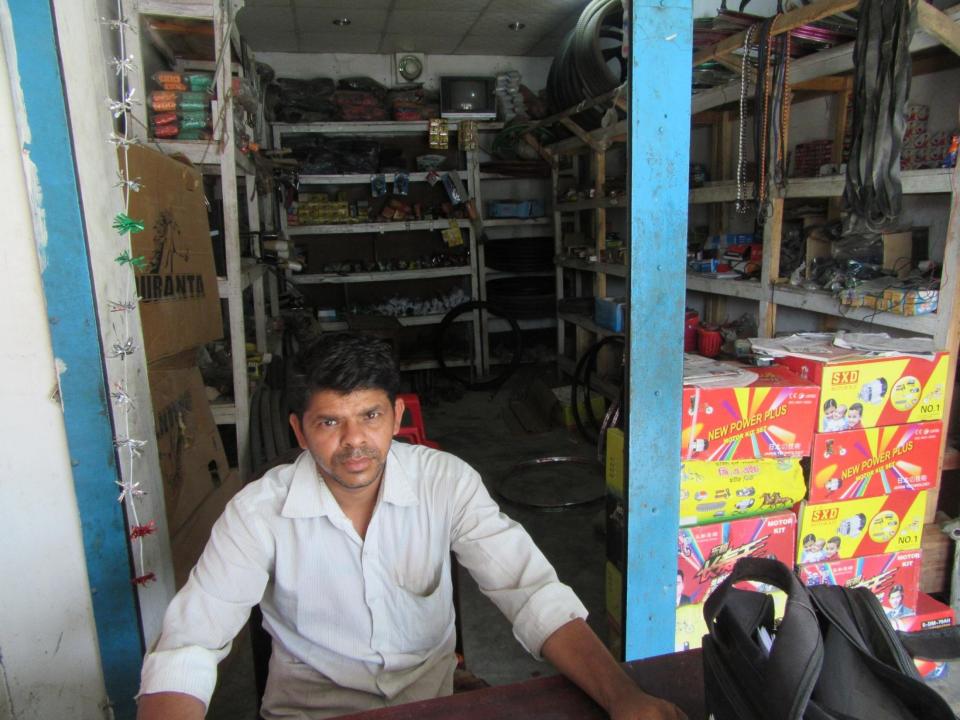

# Pictures

| Proposed Nobin Udyokta Business Info              |   |                                                                                                                                                                                                                                                                                                           |  |  |
|---------------------------------------------------|---|-----------------------------------------------------------------------------------------------------------------------------------------------------------------------------------------------------------------------------------------------------------------------------------------------------------|--|--|
| Business Name                                     | : | BISMILLAH ENTERPRISE                                                                                                                                                                                                                                                                                      |  |  |
| Location                                          | : | Taherpur, Bagmara, rajshahi                                                                                                                                                                                                                                                                               |  |  |
| Total Investment in BDT                           | : | BDT 200,000/-                                                                                                                                                                                                                                                                                             |  |  |
| Financing                                         | : | Self BDT 100,000/-(from existing business) 50% Required Investment BDT 1,00,000/-(as equity) 50%                                                                                                                                                                                                          |  |  |
| Present salary/drawings from business (estimates) | : | BDT 5,000/-                                                                                                                                                                                                                                                                                               |  |  |
| Proposed Salary                                   | : | BDT 5,000/-                                                                                                                                                                                                                                                                                               |  |  |
| Size of shop                                      | : | 10 ft x 20 ft= 200square ft                                                                                                                                                                                                                                                                               |  |  |
| Security of the shop                              | : | BDT 150,000/-                                                                                                                                                                                                                                                                                             |  |  |
| Implementation                                    | : | <ul> <li>The business is planned to be scaled up by investment in existing goods like; Auto mobile parts.</li> <li>Average 10% gain on sale.</li> <li>The business is operating by entrepreneur. Existing no employees.</li> <li>The shop is rented.</li> <li>Agreed grace period is 3 months.</li> </ul> |  |  |