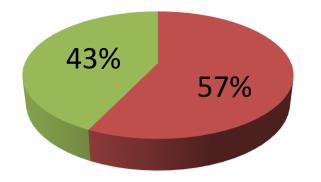

| Proposed Nobin Udyokta Business Info                 |   |                                                                                                                                                                                                                                                                                                      |  |  |
|------------------------------------------------------|---|------------------------------------------------------------------------------------------------------------------------------------------------------------------------------------------------------------------------------------------------------------------------------------------------------|--|--|
| Business Name                                        | : | MS SHOBUJ STORE                                                                                                                                                                                                                                                                                      |  |  |
| Location                                             | : | Mollapara Bajar, Puthia                                                                                                                                                                                                                                                                              |  |  |
| Total Investment in BDT                              | : | BDT 350,000/-                                                                                                                                                                                                                                                                                        |  |  |
| Financing                                            | : | Self BDT 200,000/-(from existing business) 57%<br>Required Investment BDT 1,50,000/-(as equity) 43%                                                                                                                                                                                                  |  |  |
| Present salary/drawings<br>from business (estimates) | : | BDT 5,000/-                                                                                                                                                                                                                                                                                          |  |  |
| Proposed Salary                                      | : | BDT 5,000/-                                                                                                                                                                                                                                                                                          |  |  |
| Size of shop                                         | : | 10 ft x 12 ft= 120 square ft                                                                                                                                                                                                                                                                         |  |  |
| Security of the shop                                 | : | BDT -/-                                                                                                                                                                                                                                                                                              |  |  |
| Implementation                                       | : | <ul> <li>The business is planned to be scaled up by investment in existing goods like; Grocery Item.</li> <li>Average 10% gain on sale.</li> <li>The business is operating by entrepreneur. Existing no employees.</li> <li>The shop is rented.</li> <li>Agreed grace period is 3 months.</li> </ul> |  |  |