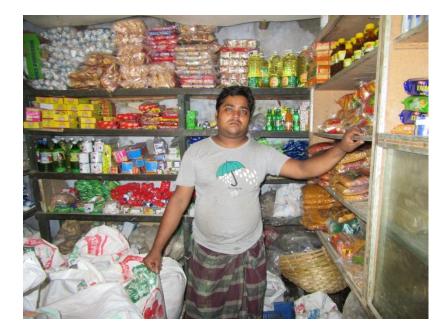

| Proposed Nobin Udyokta Business Info                 |   |                                                                                                                                                                                                                                                                                                      |  |  |
|------------------------------------------------------|---|------------------------------------------------------------------------------------------------------------------------------------------------------------------------------------------------------------------------------------------------------------------------------------------------------|--|--|
| Business Name                                        | : | MS SHOBUJ STORE                                                                                                                                                                                                                                                                                      |  |  |
| Location                                             | : | Mollapara Bajar, Puthia                                                                                                                                                                                                                                                                              |  |  |
| Total Investment in BDT                              | : | BDT 350,000/-                                                                                                                                                                                                                                                                                        |  |  |
| Financing                                            | : | Self BDT 200,000/-(from existing business) 57%<br>Required Investment BDT 1,50,000/-(as equity) 43%                                                                                                                                                                                                  |  |  |
| Present salary/drawings<br>from business (estimates) | : | BDT 5,000/-                                                                                                                                                                                                                                                                                          |  |  |
| Proposed Salary                                      | : | BDT 5,000/-                                                                                                                                                                                                                                                                                          |  |  |
| Size of shop                                         | : | 10 ft x 12 ft= 120 square ft                                                                                                                                                                                                                                                                         |  |  |
| Security of the shop                                 | : | BDT -/-                                                                                                                                                                                                                                                                                              |  |  |
| Implementation                                       | : | <ul> <li>The business is planned to be scaled up by investment in existing goods like; Grocery Item.</li> <li>Average 10% gain on sale.</li> <li>The business is operating by entrepreneur. Existing no employees.</li> <li>The shop is rented.</li> <li>Agreed grace period is 3 months.</li> </ul> |  |  |