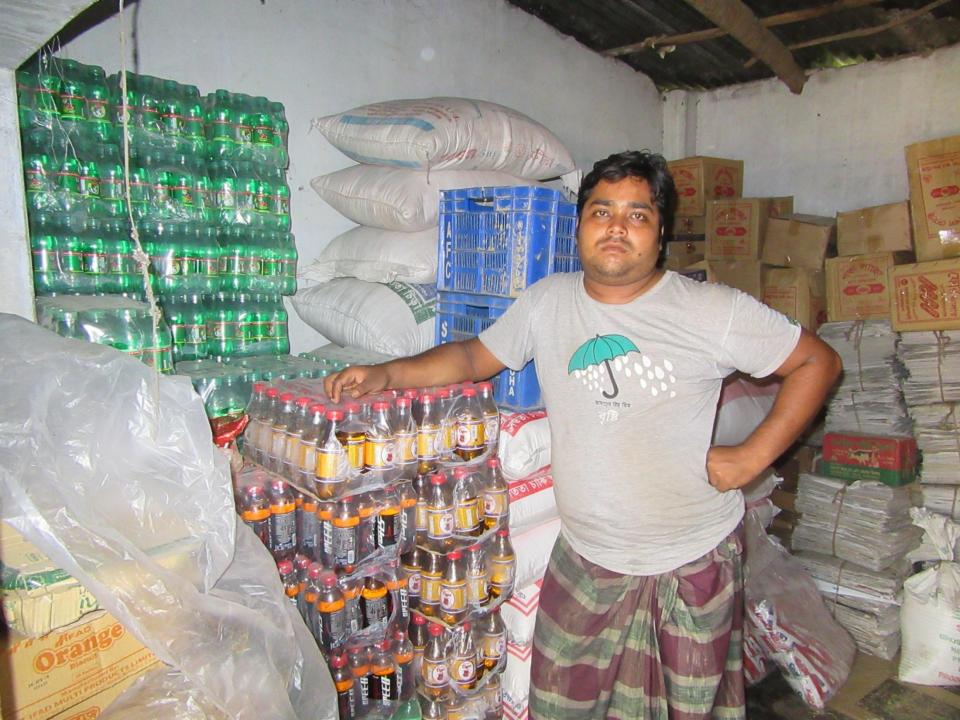

| Proposed Nobin Udyokta Business Info                 |   |                                                                                                                                                                                                                                                                                                      |  |  |
|------------------------------------------------------|---|------------------------------------------------------------------------------------------------------------------------------------------------------------------------------------------------------------------------------------------------------------------------------------------------------|--|--|
| Business Name                                        | : | MS SHOBUJ STORE                                                                                                                                                                                                                                                                                      |  |  |
| Location                                             | : | Mollapara Bajar, Puthia                                                                                                                                                                                                                                                                              |  |  |
| Total Investment in BDT                              | : | BDT 350,000/-                                                                                                                                                                                                                                                                                        |  |  |
| Financing                                            | : | Self BDT 200,000/-(from existing business) 57%<br>Required Investment BDT 1,50,000/-(as equity) 43%                                                                                                                                                                                                  |  |  |
| Present salary/drawings<br>from business (estimates) | : | BDT 5,000/-                                                                                                                                                                                                                                                                                          |  |  |
| Proposed Salary                                      | : | BDT 5,000/-                                                                                                                                                                                                                                                                                          |  |  |
| Size of shop                                         | : | 10 ft x 12 ft= 120 square ft                                                                                                                                                                                                                                                                         |  |  |
| Security of the shop                                 | : | BDT -/-                                                                                                                                                                                                                                                                                              |  |  |
| Implementation                                       | : | <ul> <li>The business is planned to be scaled up by investment in existing goods like; Grocery Item.</li> <li>Average 10% gain on sale.</li> <li>The business is operating by entrepreneur. Existing no employees.</li> <li>The shop is rented.</li> <li>Agreed grace period is 3 months.</li> </ul> |  |  |

| Investment Breakdown          |          |          |                |  |  |
|-------------------------------|----------|----------|----------------|--|--|
| Particulars                   | Existing | Proposed | Proposed Total |  |  |
| Soyabin Oil (400 x 85)        | 34,000   | 20,000   | 54,000         |  |  |
| Pulse (250 x 100)             | 25,000   | 15,000   | 40,000         |  |  |
| Sugar (10 x 2500)             | 25,000   | 25,000   | 50,000         |  |  |
| Rice (15x 1600)               | 24,000   | 75,000   | 99,000         |  |  |
| Cosmetic                      | 30,000   | 5,000    | 35,000         |  |  |
| Salaine (13 x 870)            | 11,310   | 5,000    | 16,310         |  |  |
| Washing Powder (8000 x 1)     | 8,000    | 5,000    | 13,000         |  |  |
| Flour (10 x 900)              | 9,000    | 0        | 9,000          |  |  |
| Kerosine, Diesel, Bakery Item | 25,000   | 0        | 25,000         |  |  |
| Others                        | 8,690    | 0        | 8,690          |  |  |
| Total                         | 200,000  | 150,000  | 350,000        |  |  |