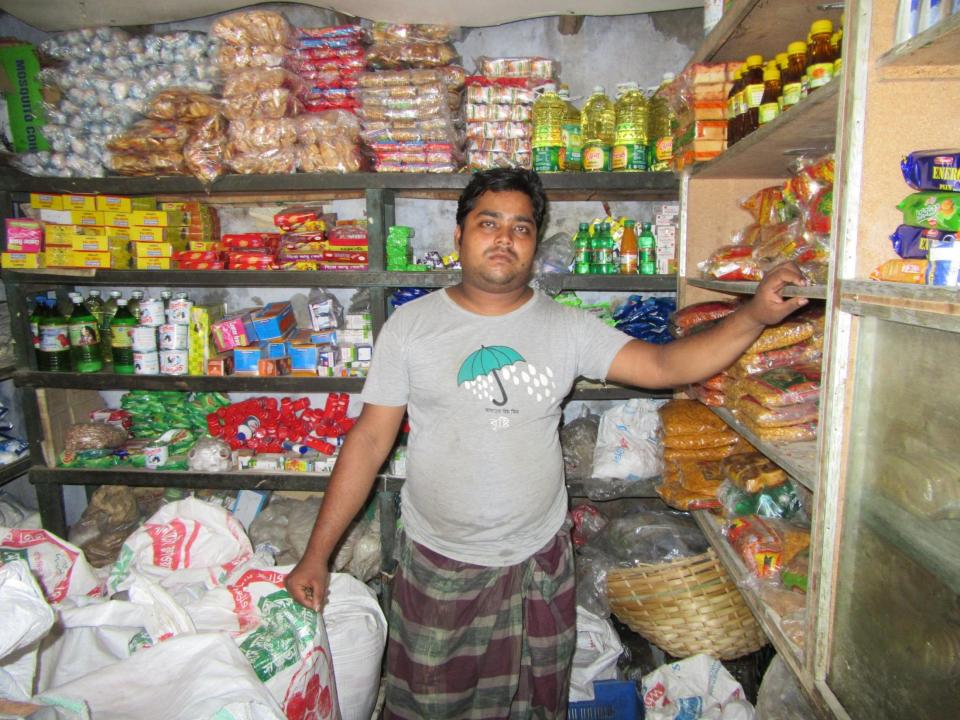

| Proposed Nobin Udyokta Business Info                 |   |                                                                                                                                                                                                                                                                                                      |  |  |
|------------------------------------------------------|---|------------------------------------------------------------------------------------------------------------------------------------------------------------------------------------------------------------------------------------------------------------------------------------------------------|--|--|
| Business Name                                        | : | MS SHOBUJ STORE                                                                                                                                                                                                                                                                                      |  |  |
| Location                                             | : | Mollapara Bajar, Puthia                                                                                                                                                                                                                                                                              |  |  |
| Total Investment in BDT                              | : | BDT 350,000/-                                                                                                                                                                                                                                                                                        |  |  |
| Financing                                            | : | Self BDT 200,000/-(from existing business) 57%<br>Required Investment BDT 1,50,000/-(as equity) 43%                                                                                                                                                                                                  |  |  |
| Present salary/drawings<br>from business (estimates) | : | BDT 5,000/-                                                                                                                                                                                                                                                                                          |  |  |
| Proposed Salary                                      | : | BDT 5,000/-                                                                                                                                                                                                                                                                                          |  |  |
| Size of shop                                         | : | 10 ft x 12 ft= 120 square ft                                                                                                                                                                                                                                                                         |  |  |
| Security of the shop                                 | : | BDT -/-                                                                                                                                                                                                                                                                                              |  |  |
| Implementation                                       | : | <ul> <li>The business is planned to be scaled up by investment in existing goods like; Grocery Item.</li> <li>Average 10% gain on sale.</li> <li>The business is operating by entrepreneur. Existing no employees.</li> <li>The shop is rented.</li> <li>Agreed grace period is 3 months.</li> </ul> |  |  |