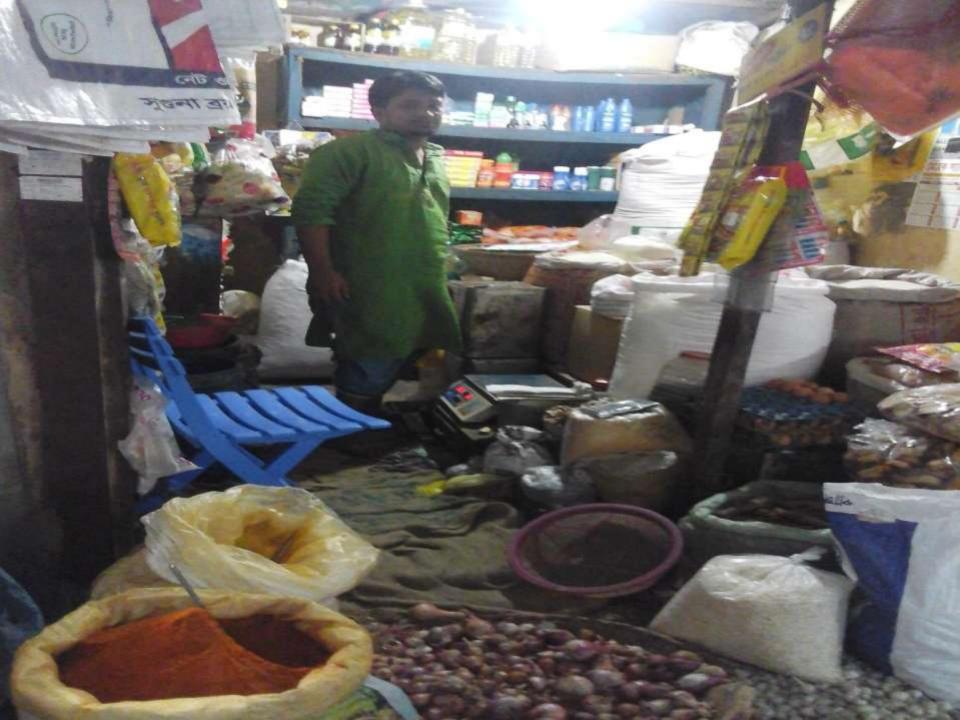

### PROPOSED NOBIN UDYOKTA BUSINESS INFO

| Business Name                                                | :  | Rahim Store                                                                           |
|--------------------------------------------------------------|----|---------------------------------------------------------------------------------------|
| Address/ Location                                            | :  | Burichong Bazar, Comilla.                                                             |
| Total Investment in BDT                                      | :  | Tk. 395,000                                                                           |
| Financing                                                    | :  | Self Tk. 295,000 (from existing business) Required Investment Tk. 100,000 (as equity) |
| Present salary/drawings from business                        | :  | Taka 8,000 (Eight thousand )                                                          |
| Proposed Salary (estimates)                                  | •• | Taka 9,000 (Nine thousand)                                                            |
| Proposed Business Implementation Plan                        |    |                                                                                       |
| (i) % of present gross profit margin                         | :  | On products 15%                                                                       |
| (ii) Estimated % of proposed gross profit margin             | :  | On products 15%                                                                       |
| (iii) In future risk mgt. plan<br>(from fire, disaster etc.) | :  |                                                                                       |

### INFO ON EXISTING BUSINESS OPERATIONS

| Doutlandone                                  | Exi   | Existing Business (BDT) |           |  |  |  |
|----------------------------------------------|-------|-------------------------|-----------|--|--|--|
| Particulars Particulars                      | Daily | Monthly                 | Yearly    |  |  |  |
| Sales income from Products (A)               | 7,000 | 182,000                 | 2,184,000 |  |  |  |
| Less: Cost of Sales / Products (B)           | 5,950 | 154,700                 | 1,856,400 |  |  |  |
| Gross Profit (C) [C=(A-B)]                   | 1,050 | 27,300                  | 327,600   |  |  |  |
| Less: Operating Cost:                        |       |                         |           |  |  |  |
| Electricity bill                             |       | 600                     | 7,200     |  |  |  |
| Generator bill                               |       | 140                     | 1,680     |  |  |  |
| Shop rent                                    |       | 1,500                   | 18,000    |  |  |  |
| Mobile bill                                  |       | 1,000                   | 12,000    |  |  |  |
| Night Guard bill                             |       | 100                     | 1,200     |  |  |  |
| Conveyance bill                              |       | 1,500                   | 18,000    |  |  |  |
| Ownership Transfer Fee                       |       |                         | -         |  |  |  |
| Present Salary (Family & Self)               |       | 8,000                   | 96,000    |  |  |  |
| Provision of bad debt                        |       | 67                      | 800       |  |  |  |
| Other Cost (Stationary & Entertainment etc.) |       | 2,000                   | 24,000    |  |  |  |
| Non Cash Item:                               |       |                         |           |  |  |  |
| Depreciation Expenses                        |       | 98                      | 1,176     |  |  |  |
| Total Operating Cost (D)                     |       | 15,005                  | 180,056   |  |  |  |
| Net Profit (C-D):                            |       | 12,295                  | 147,544   |  |  |  |