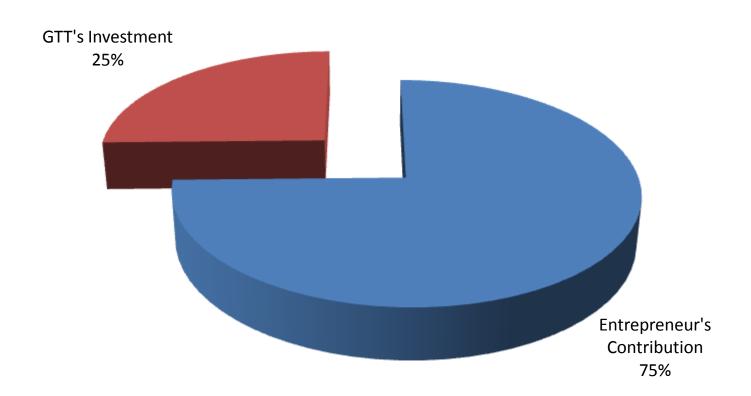

### SOURCE OF FINANCE

- Entrepreneur's Contribution BDT 295,000
- GTT's Investment BDT 100,000
- Total Capital BDT 395,000