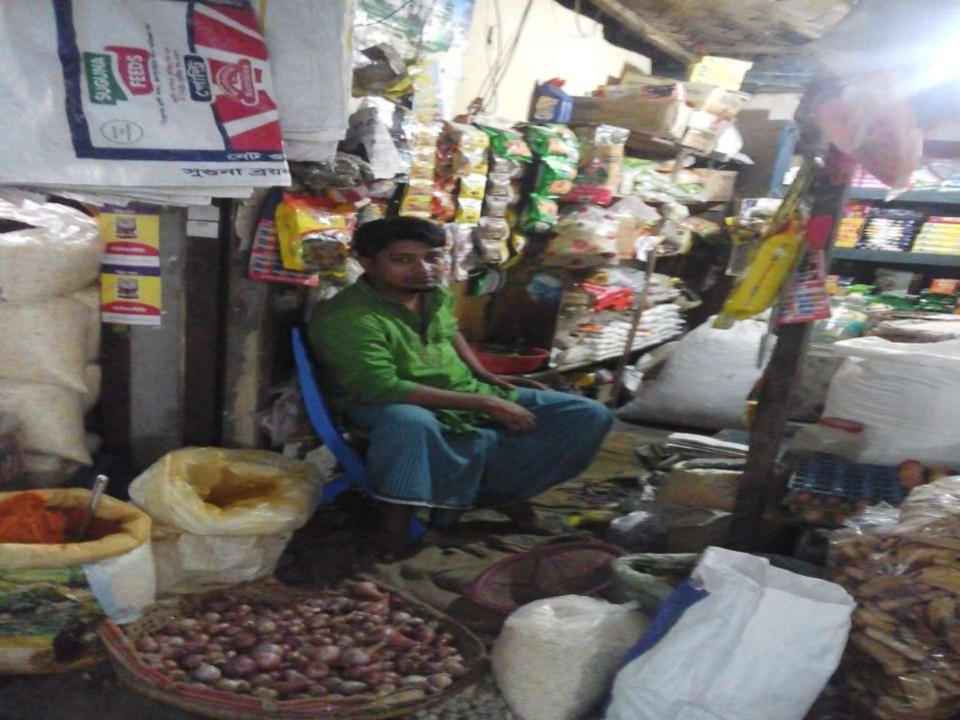

### PROPOSED NOBIN UDYOKTA BUSINESS INFO

| Business Name                                                | :  | Rahim Store                                                                           |
|--------------------------------------------------------------|----|---------------------------------------------------------------------------------------|
| Address/ Location                                            | :  | Burichong Bazar, Comilla.                                                             |
| Total Investment in BDT                                      | :  | Tk. 395,000                                                                           |
| Financing                                                    | :  | Self Tk. 295,000 (from existing business) Required Investment Tk. 100,000 (as equity) |
| Present salary/drawings from business                        | :  | Taka 8,000 (Eight thousand )                                                          |
| Proposed Salary (estimates)                                  | •• | Taka 9,000 (Nine thousand)                                                            |
| Proposed Business Implementation Plan                        |    |                                                                                       |
| (i) % of present gross profit margin                         | :  | On products 15%                                                                       |
| (ii) Estimated % of proposed gross profit margin             | :  | On products 15%                                                                       |
| (iii) In future risk mgt. plan<br>(from fire, disaster etc.) | :  |                                                                                       |

### INFO ON EXISTING BUSINESS OPERATIONS

| Doutlandone                                  | Exi   | Existing Business (BDT) |           |  |  |  |
|----------------------------------------------|-------|-------------------------|-----------|--|--|--|
| Particulars Particulars                      | Daily | Monthly                 | Yearly    |  |  |  |
| Sales income from Products (A)               | 7,000 | 182,000                 | 2,184,000 |  |  |  |
| Less: Cost of Sales / Products (B)           | 5,950 | 154,700                 | 1,856,400 |  |  |  |
| Gross Profit (C) [C=(A-B)]                   | 1,050 | 27,300                  | 327,600   |  |  |  |
| Less: Operating Cost:                        |       |                         |           |  |  |  |
| Electricity bill                             |       | 600                     | 7,200     |  |  |  |
| Generator bill                               |       | 140                     | 1,680     |  |  |  |
| Shop rent                                    |       | 1,500                   | 18,000    |  |  |  |
| Mobile bill                                  |       | 1,000                   | 12,000    |  |  |  |
| Night Guard bill                             |       | 100                     | 1,200     |  |  |  |
| Conveyance bill                              |       | 1,500                   | 18,000    |  |  |  |
| Ownership Transfer Fee                       |       |                         | -         |  |  |  |
| Present Salary (Family & Self)               |       | 8,000                   | 96,000    |  |  |  |
| Provision of bad debt                        |       | 67                      | 800       |  |  |  |
| Other Cost (Stationary & Entertainment etc.) |       | 2,000                   | 24,000    |  |  |  |
| Non Cash Item:                               |       |                         |           |  |  |  |
| Depreciation Expenses                        |       | 98                      | 1,176     |  |  |  |
| Total Operating Cost (D)                     |       | 15,005                  | 180,056   |  |  |  |
| Net Profit (C-D):                            |       | 12,295                  | 147,544   |  |  |  |