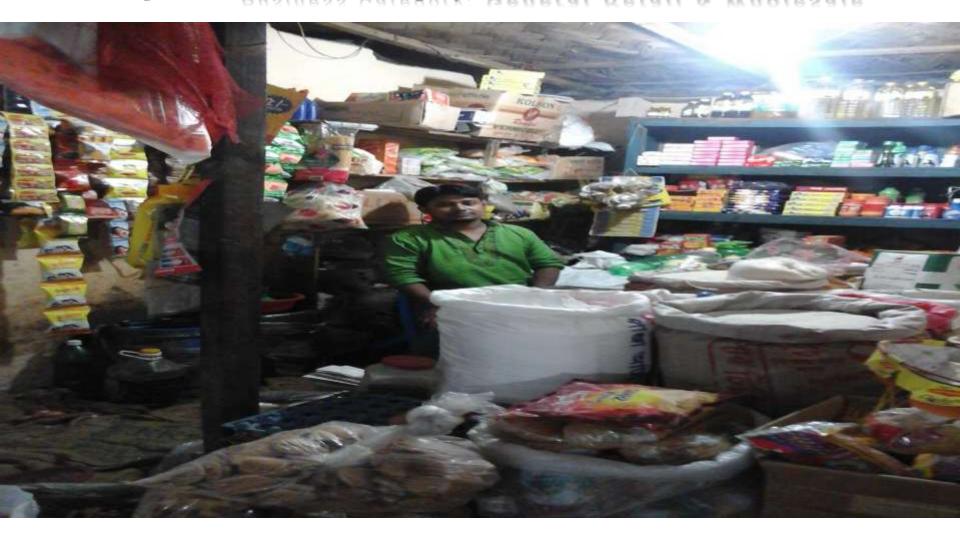

### PROPOSED NOBIN UDYOKTA BUSINESS INFO

| Business Name                                                | :  | Rahim Store                                                                           |
|--------------------------------------------------------------|----|---------------------------------------------------------------------------------------|
| Address/ Location                                            | :  | Burichong Bazar, Comilla.                                                             |
| Total Investment in BDT                                      | :  | Tk. 395,000                                                                           |
| Financing                                                    | :  | Self Tk. 295,000 (from existing business) Required Investment Tk. 100,000 (as equity) |
| Present salary/drawings from business                        | :  | Taka 8,000 (Eight thousand )                                                          |
| Proposed Salary (estimates)                                  | •• | Taka 9,000 (Nine thousand)                                                            |
| Proposed Business Implementation Plan                        |    |                                                                                       |
| (i) % of present gross profit margin                         | :  | On products 15%                                                                       |
| (ii) Estimated % of proposed gross profit margin             | :  | On products 15%                                                                       |
| (iii) In future risk mgt. plan<br>(from fire, disaster etc.) | :  |                                                                                       |

### INFO ON EXISTING BUSINESS OPERATIONS

| Doutlandone                                  | Exi   | Existing Business (BDT) |           |  |  |  |
|----------------------------------------------|-------|-------------------------|-----------|--|--|--|
| Particulars Particulars                      | Daily | Monthly                 | Yearly    |  |  |  |
| Sales income from Products (A)               | 7,000 | 182,000                 | 2,184,000 |  |  |  |
| Less: Cost of Sales / Products (B)           | 5,950 | 154,700                 | 1,856,400 |  |  |  |
| Gross Profit (C) [C=(A-B)]                   | 1,050 | 27,300                  | 327,600   |  |  |  |
| Less: Operating Cost:                        |       |                         |           |  |  |  |
| Electricity bill                             |       | 600                     | 7,200     |  |  |  |
| Generator bill                               |       | 140                     | 1,680     |  |  |  |
| Shop rent                                    |       | 1,500                   | 18,000    |  |  |  |
| Mobile bill                                  |       | 1,000                   | 12,000    |  |  |  |
| Night Guard bill                             |       | 100                     | 1,200     |  |  |  |
| Conveyance bill                              |       | 1,500                   | 18,000    |  |  |  |
| Ownership Transfer Fee                       |       |                         | -         |  |  |  |
| Present Salary (Family & Self)               |       | 8,000                   | 96,000    |  |  |  |
| Provision of bad debt                        |       | 67                      | 800       |  |  |  |
| Other Cost (Stationary & Entertainment etc.) |       | 2,000                   | 24,000    |  |  |  |
| Non Cash Item:                               |       |                         |           |  |  |  |
| Depreciation Expenses                        |       | 98                      | 1,176     |  |  |  |
| Total Operating Cost (D)                     |       | 15,005                  | 180,056   |  |  |  |
| Net Profit (C-D):                            |       | 12,295                  | 147,544   |  |  |  |