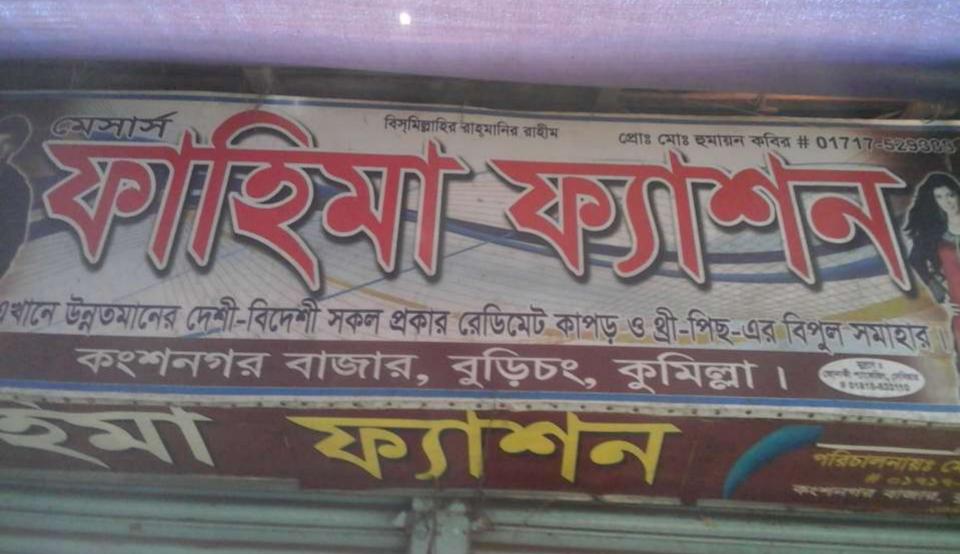

### PROPOSED NOBIN UDYOKTA BUSINESS INFO

| Business Name                                                |   | M/S Fahima Fashion                                                                   |
|--------------------------------------------------------------|---|--------------------------------------------------------------------------------------|
| Address/ Location                                            | : | Konsonagar bazar, Comilla                                                            |
| Total Investment in BDT                                      | : | Tk. 716000                                                                           |
| Financing                                                    | : | Self Tk. 536000 (from existing business) Required Investment Tk. 180,000 (as equity) |
| Present salary/drawings from business                        | • | Taka 10,000 (Ten thousand)                                                           |
| Proposed Salary (estimates)                                  |   | Taka 11,000 (Eleven thousand)                                                        |
| Proposed Business<br>Implementation Plan                     |   |                                                                                      |
| (i) % of present gross profit margin                         | : | On products 20%                                                                      |
| (ii) Estimated % of proposed gross profit margin             | : | On products 20%                                                                      |
| (iii) In future risk mgt. plan<br>(from fire, disaster etc.) | : |                                                                                      |