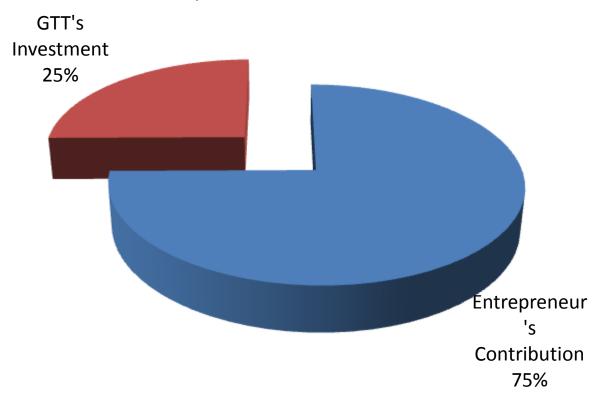

### SOURCE OF FINANCE

- Entrepreneur's Contribution BDT 536000
- GTT's Investment BDT 180000
- Total Capital BDT 716000