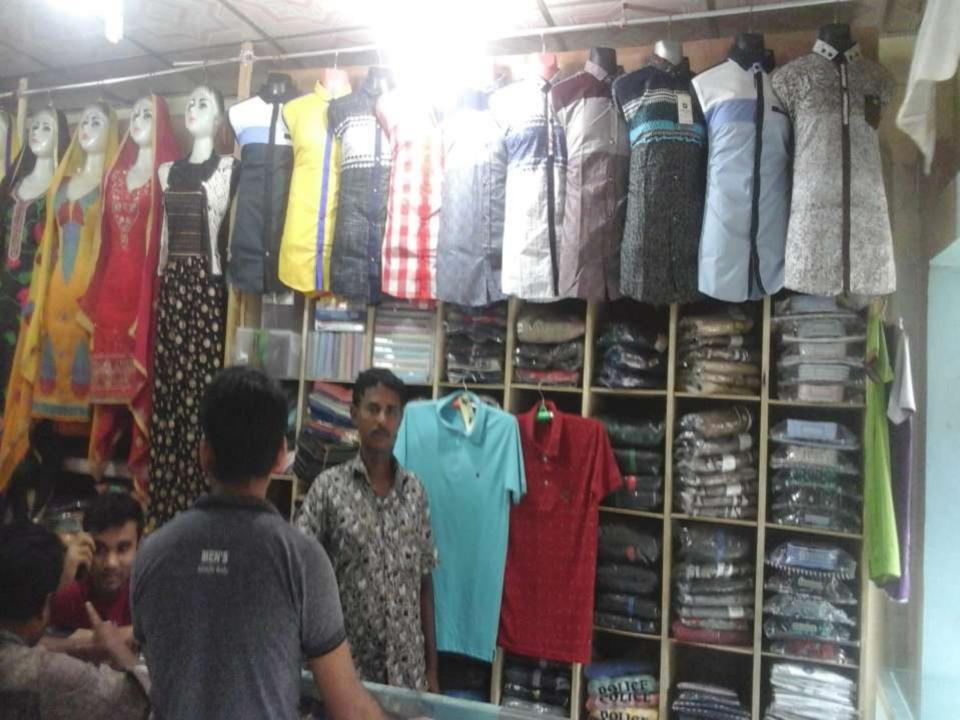

### PROPOSED NOBIN UDYOKTA BUSINESS INFO

| Business Name                                                |   | M/S Fahima Fashion                                                                   |
|--------------------------------------------------------------|---|--------------------------------------------------------------------------------------|
| Address/ Location                                            | : | Konsonagar bazar, Comilla                                                            |
| Total Investment in BDT                                      | : | Tk. 716000                                                                           |
| Financing                                                    | : | Self Tk. 536000 (from existing business) Required Investment Tk. 180,000 (as equity) |
| Present salary/drawings from business                        | • | Taka 10,000 (Ten thousand)                                                           |
| Proposed Salary (estimates)                                  |   | Taka 11,000 (Eleven thousand)                                                        |
| Proposed Business<br>Implementation Plan                     |   |                                                                                      |
| (i) % of present gross profit margin                         | : | On products 20%                                                                      |
| (ii) Estimated % of proposed gross profit margin             | : | On products 20%                                                                      |
| (iii) In future risk mgt. plan<br>(from fire, disaster etc.) | : |                                                                                      |

### PRESENT & PROPOSED INVESTMENT BREAKDOWN

| Particular                                                                                         | Existing<br>Busines<br>s (BDT)                                                                           | Proposed<br>(BDT) | Total<br>(BDT) |         |
|----------------------------------------------------------------------------------------------------|----------------------------------------------------------------------------------------------------------|-------------------|----------------|---------|
| Existing                                                                                           | Proposed                                                                                                 |                   |                |         |
| Investment in products (Varieties Shari, Cloth, Pants Piece, Three Pice , Panjabi, Shart Pice etc) | Investment in products (<br>Varieties Shari,Cloth,Pants<br>Piece, Three Pice<br>,Panjabi,Shart Pice etc) | 309,100           | 180,000        | 489,100 |
| Advance for shop                                                                                   |                                                                                                          | 150,000           |                | 150,000 |
| Investment in Machineries                                                                          |                                                                                                          | 6,200             |                | 6,200   |
| Cash in hand                                                                                       |                                                                                                          | 11,650            |                | 11,650  |
| Debtors (Since August, 2015 to at presen                                                           | t)                                                                                                       | 5,300             |                | 5,300   |
| Decorator                                                                                          |                                                                                                          | 53,750            |                | 53,750  |
| Total Capit                                                                                        | tal                                                                                                      | 536,000           | 180,000        | 716,000 |