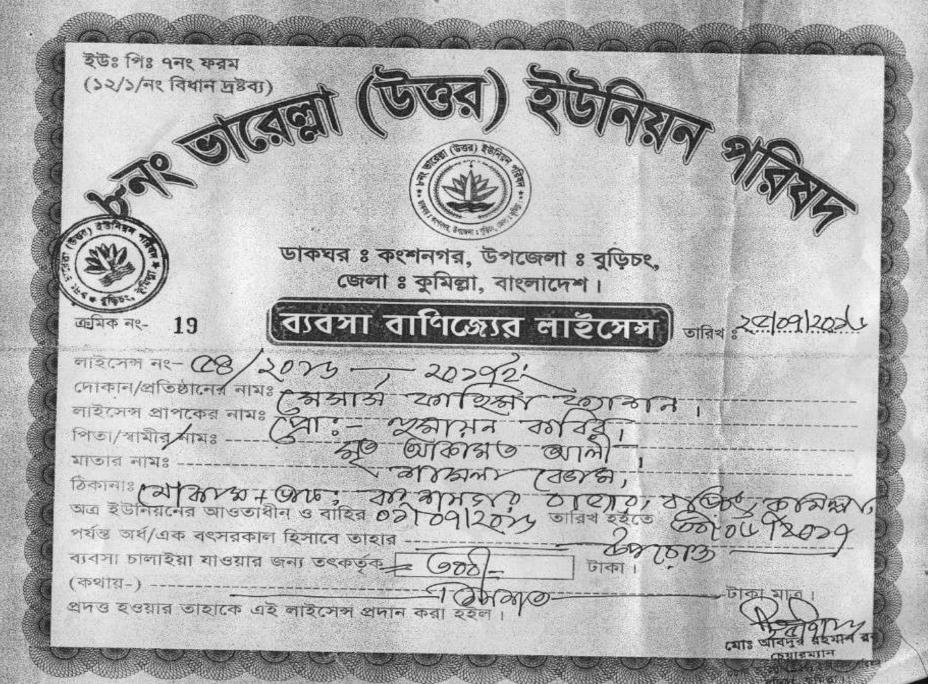

### PROPOSED NOBIN UDYOKTA BUSINESS INFO

| Business Name                                                |   | M/S Fahima Fashion                                                                   |
|--------------------------------------------------------------|---|--------------------------------------------------------------------------------------|
| Address/ Location                                            | : | Konsonagar bazar, Comilla                                                            |
| Total Investment in BDT                                      | : | Tk. 716000                                                                           |
| Financing                                                    | : | Self Tk. 536000 (from existing business) Required Investment Tk. 180,000 (as equity) |
| Present salary/drawings from business                        | • | Taka 10,000 (Ten thousand)                                                           |
| Proposed Salary (estimates)                                  |   | Taka 11,000 (Eleven thousand)                                                        |
| Proposed Business<br>Implementation Plan                     |   |                                                                                      |
| (i) % of present gross profit margin                         | : | On products 20%                                                                      |
| (ii) Estimated % of proposed gross profit margin             | : | On products 20%                                                                      |
| (iii) In future risk mgt. plan<br>(from fire, disaster etc.) | : |                                                                                      |

### PRESENT & PROPOSED INVESTMENT BREAKDOWN

| Particular                                                                                         | Existing<br>Busines<br>s (BDT)                                                                           | Proposed<br>(BDT) | Total<br>(BDT) |         |
|----------------------------------------------------------------------------------------------------|----------------------------------------------------------------------------------------------------------|-------------------|----------------|---------|
| Existing                                                                                           | Proposed                                                                                                 |                   |                |         |
| Investment in products (Varieties Shari, Cloth, Pants Piece, Three Pice , Panjabi, Shart Pice etc) | Investment in products (<br>Varieties Shari,Cloth,Pants<br>Piece, Three Pice<br>,Panjabi,Shart Pice etc) | 309,100           | 180,000        | 489,100 |
| Advance for shop                                                                                   |                                                                                                          | 150,000           |                | 150,000 |
| Investment in Machineries                                                                          |                                                                                                          | 6,200             |                | 6,200   |
| Cash in hand                                                                                       |                                                                                                          | 11,650            |                | 11,650  |
| Debtors (Since August, 2015 to at presen                                                           | t)                                                                                                       | 5,300             |                | 5,300   |
| Decorator                                                                                          |                                                                                                          | 53,750            |                | 53,750  |
| Total Capit                                                                                        | tal                                                                                                      | 536,000           | 180,000        | 716,000 |

### SOURCE OF FINANCE

- Entrepreneur's Contribution BDT 536000
- GTT's Investment BDT 180000
- Total Capital BDT 716000