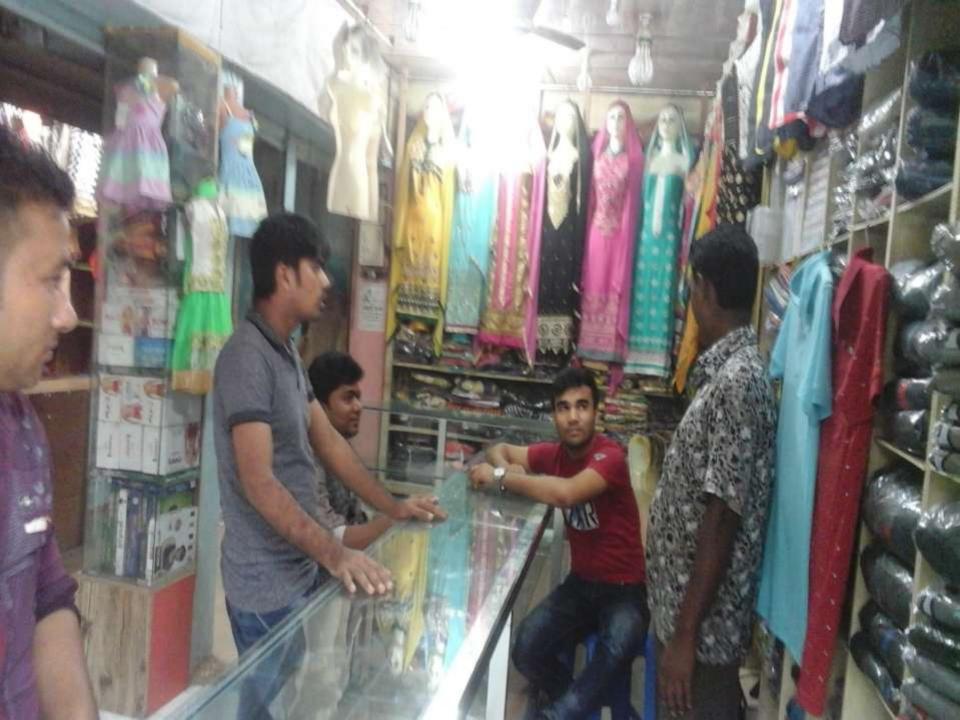

### PROPOSED NOBIN UDYOKTA BUSINESS INFO

| Business Name                                                |   | M/S Fahima Fashion                                                                   |
|--------------------------------------------------------------|---|--------------------------------------------------------------------------------------|
| Address/ Location                                            | : | Konsonagar bazar, Comilla                                                            |
| Total Investment in BDT                                      | : | Tk. 716000                                                                           |
| Financing                                                    | : | Self Tk. 536000 (from existing business) Required Investment Tk. 180,000 (as equity) |
| Present salary/drawings from business                        | • | Taka 10,000 (Ten thousand)                                                           |
| Proposed Salary (estimates)                                  |   | Taka 11,000 (Eleven thousand)                                                        |
| Proposed Business<br>Implementation Plan                     |   |                                                                                      |
| (i) % of present gross profit margin                         | : | On products 20%                                                                      |
| (ii) Estimated % of proposed gross profit margin             | : | On products 20%                                                                      |
| (iii) In future risk mgt. plan<br>(from fire, disaster etc.) | : |                                                                                      |

### PRESENT & PROPOSED INVESTMENT BREAKDOWN

| Particular                                                                                         | Existing<br>Busines<br>s (BDT)                                                                           | Proposed<br>(BDT) | Total<br>(BDT) |         |
|----------------------------------------------------------------------------------------------------|----------------------------------------------------------------------------------------------------------|-------------------|----------------|---------|
| Existing                                                                                           | Proposed                                                                                                 |                   |                |         |
| Investment in products (Varieties Shari, Cloth, Pants Piece, Three Pice , Panjabi, Shart Pice etc) | Investment in products (<br>Varieties Shari,Cloth,Pants<br>Piece, Three Pice<br>,Panjabi,Shart Pice etc) | 309,100           | 180,000        | 489,100 |
| Advance for shop                                                                                   |                                                                                                          | 150,000           |                | 150,000 |
| Investment in Machineries                                                                          |                                                                                                          | 6,200             |                | 6,200   |
| Cash in hand                                                                                       |                                                                                                          | 11,650            |                | 11,650  |
| Debtors (Since August, 2015 to at presen                                                           | t)                                                                                                       | 5,300             |                | 5,300   |
| Decorator                                                                                          |                                                                                                          | 53,750            |                | 53,750  |
| Total Capit                                                                                        | tal                                                                                                      | 536,000           | 180,000        | 716,000 |