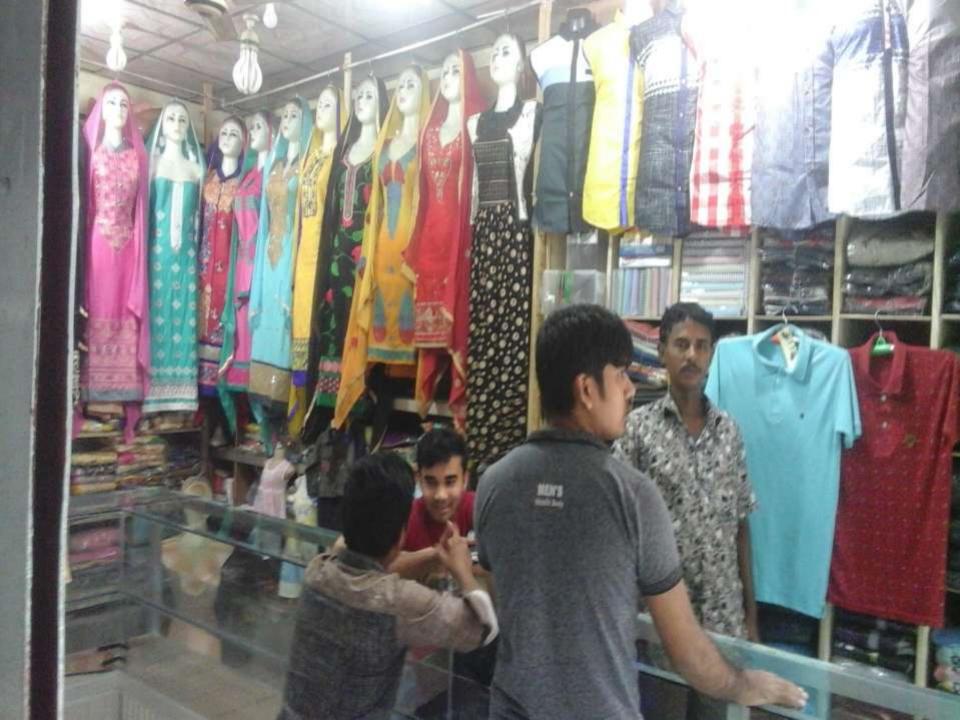

### PROPOSED NOBIN UDYOKTA BUSINESS INFO

| Business Name                                                |   | M/S Fahima Fashion                                                                   |
|--------------------------------------------------------------|---|--------------------------------------------------------------------------------------|
| Address/ Location                                            | : | Konsonagar bazar, Comilla                                                            |
| Total Investment in BDT                                      | : | Tk. 716000                                                                           |
| Financing                                                    | : | Self Tk. 536000 (from existing business) Required Investment Tk. 180,000 (as equity) |
| Present salary/drawings from business                        | • | Taka 10,000 (Ten thousand)                                                           |
| Proposed Salary (estimates)                                  |   | Taka 11,000 (Eleven thousand)                                                        |
| Proposed Business<br>Implementation Plan                     |   |                                                                                      |
| (i) % of present gross profit margin                         | : | On products 20%                                                                      |
| (ii) Estimated % of proposed gross profit margin             | : | On products 20%                                                                      |
| (iii) In future risk mgt. plan<br>(from fire, disaster etc.) | : |                                                                                      |

### INFO ON EXISTING BUSINESS OPERATIONS

|                                     | Existing Business (BDT) |         |           |  |  |
|-------------------------------------|-------------------------|---------|-----------|--|--|
| Particulars                         | Daily                   | Monthly | Yearly    |  |  |
| Sales income from products (A)      | 5,000                   | 140,000 | 1,680,000 |  |  |
| Less: Cost of sales of products (B) | 4,000                   | 112,000 | 1,344,000 |  |  |
| Gross Profit (C) [C=(A-B)]          | 1,000                   | 28,000  | 336,000   |  |  |
| Less: Operating Cost:               | , , , , ,               | 2,222   |           |  |  |
| Electricity bill                    |                         | 1,200   | 14,400    |  |  |
| Generator bill                      |                         | 100     | 1,200     |  |  |
| Shop Rent                           |                         | 4,000   | 48,000    |  |  |
| Mobile bill                         |                         | 300     | 3,600     |  |  |
| Night Guard bill                    |                         | 100     | 1,200     |  |  |
| Conveyance                          |                         | 1,500   | 18,000    |  |  |
| Ownership Transfer Fee              |                         | , = = = | -,        |  |  |
| Present Salary (Self & family)      |                         | 10,000  | 120,000   |  |  |
| Other Cost                          |                         | 400     | 4,800     |  |  |
| Non Cash Item:                      |                         | 100     | .,        |  |  |
| Depreciation Expenses               |                         | 1,000   | 6,305     |  |  |
| Total Operating Cost (D)            |                         | 18,600  | 217,505   |  |  |