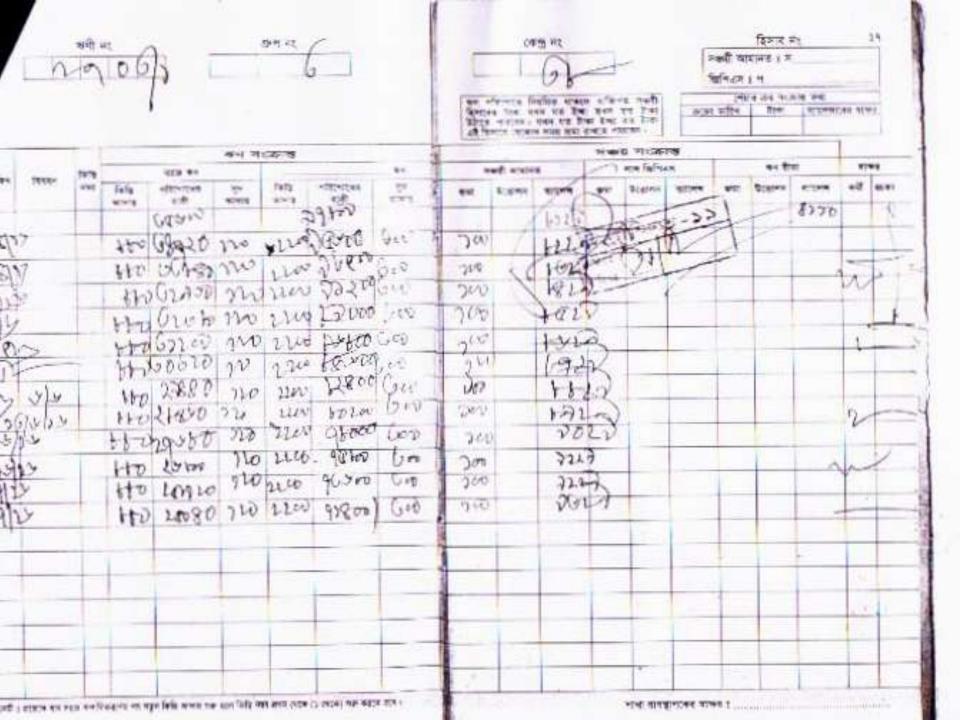

### সহজ ঋণের পাশ বই

| eq.                      | W1:43    |
|--------------------------|----------|
| * F + C                  | 2906/3   |
| 294 AL                   | olo '    |
| 269-4                    | (91/2    |
| (कांक्टर साथ             | me) with |
| বই ইনুৰ ভাৰিৰ            |          |
| শানা ব্যৱস্থাপকের সাক্ষর |          |