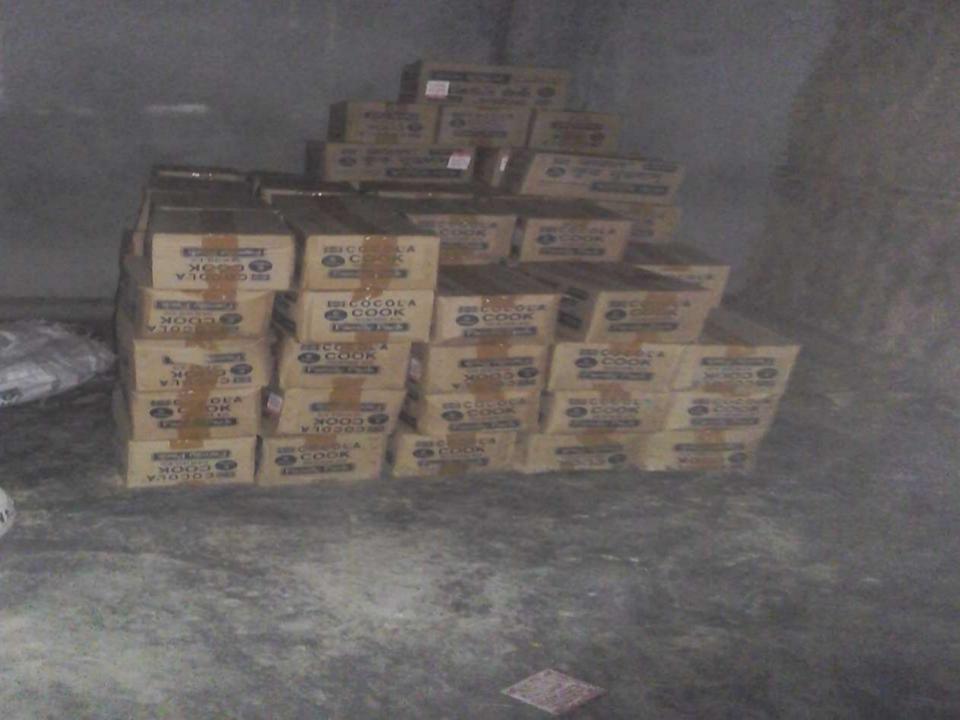

## PRESENT & PROPOSED INVESTMENT BREAKDOWN

| Particula                                                                      | Particulars                                                                 |                   | Proposed | Total    |
|--------------------------------------------------------------------------------|-----------------------------------------------------------------------------|-------------------|----------|----------|
| Existing                                                                       | Proposed                                                                    | Business (BDT) (E |          | (BDT)    |
| Investment in products (grocery item, bakery item and confectionary item etc.) | Investment in products (grocery item, different types oil, spice item etc.) | 209,753           | 150,000  | 359,753  |
| Investment in Machineries & Equipme                                            | ent (Weight balance set, fan,                                               |                   |          |          |
| light etc.)                                                                    |                                                                             | 13,000            | -        | 13,000   |
| Cash in hand                                                                   |                                                                             | 9,027             | -        | 9,027    |
| Debtors (Since June, 2016 to at present)                                       |                                                                             | 16,360            | -        | 16,360   |
| GB Outstanding Loan                                                            |                                                                             | (25,040)          | -        | (25,040) |
| Creditors (Since June, 2016 to at present)                                     |                                                                             | (29,000)          | -        | (29,000) |
| Advance for Shop                                                               |                                                                             | 200,000           | -        | 200,000  |
| Decoration (fixture and fittings)                                              |                                                                             | 3,900             | -        | 3,900    |
| Total Cap                                                                      | oital                                                                       | 398,000           | 150,000  | 548,000  |