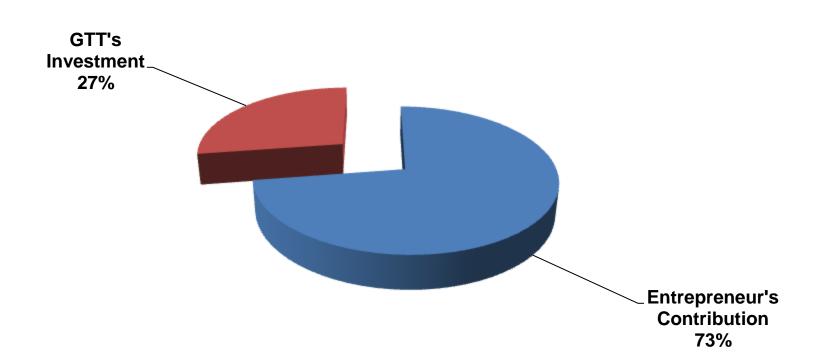

## SOURCE OF FINANCE

- Entrepreneur's Contribution BDT 398,000
- ■GTT's Investment BDT 150,000
- Total Capital BDT 548,000