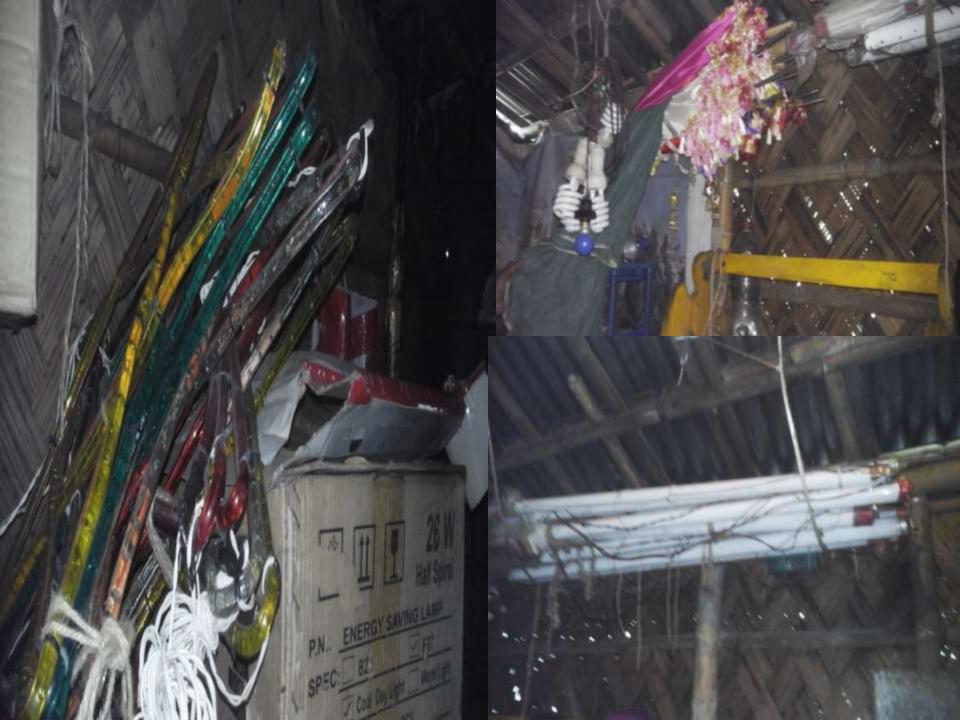

# Pictures

গণপ্রজাতন্ত্রী বাংলাদেশ সরকার Government of the People's Republic of Bangladesh NATIONAL ID CARD / জাতীয় পরিচয় পর্যা

नाथ: ट्रिमा फ

Name: Tumpa Dey

থামী: মিট্ জ

মাতা: কাজল লতা দত্ত

Date of Birth: 27 Feb 1985