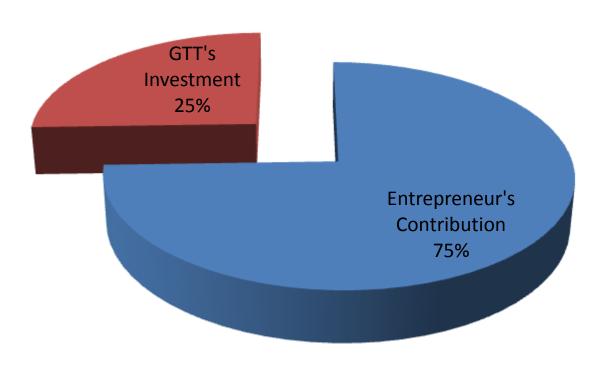

### SOURCE OF FINANCE

- Entrepreneur's Contribution BDT 584500
- GTT's Investment BDT 200000
- Total Capital BDT 784500