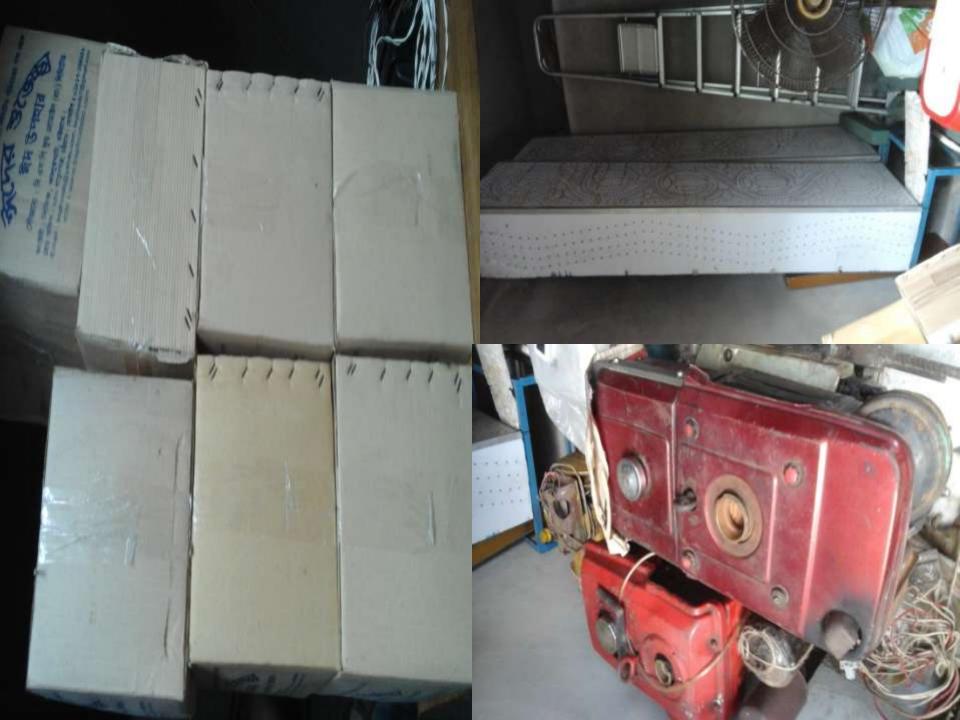

# Pictures

গণপ্রজাতন্ত্রী বাংলাদেশ সরকার Government of the People's Republic of Bangladesh NATIONAL ID CARD / জাতীয় পরিচয় পর্যা

नाथ: ट्रिमा फ

Name: Tumpa Dey

থামী: মিট্ জ

মাতা: কাজল লতা দত্ত

Date of Birth: 27 Feb 1985