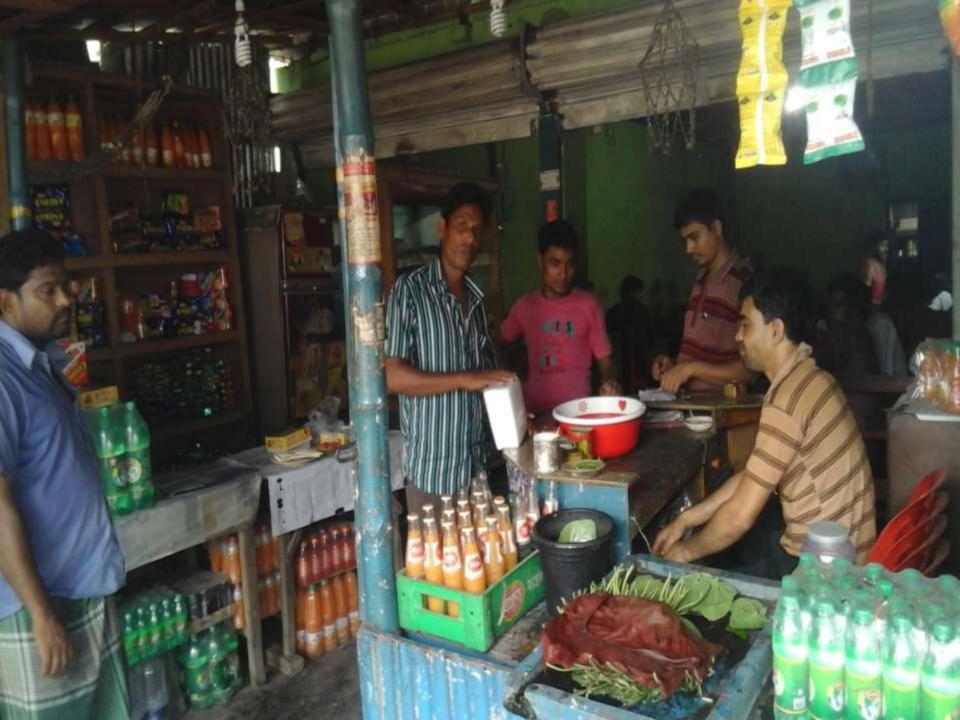

#### Proposed NU Business Name: M/S Bhai Bhai Hotel

Business Category: General Retail & Wholesale

Business Proposal Identified & Prepared by: Md. Asaduzzaman, Asst. Officer, Gobindoganj Unit, Gaibandha.

# PROPOSED NOBIN UDYOKTA BUSINESS INFO

| Business Name                                                                                                                                                                         | : | M/S Bhai Bhai Hotel                                                                  |
|---------------------------------------------------------------------------------------------------------------------------------------------------------------------------------------|---|--------------------------------------------------------------------------------------|
| Address/ Location                                                                                                                                                                     | : | Kalitola Bazar,Gobindaganj,Gaibandha.                                                |
| Total Investment in BDT                                                                                                                                                               | : | Tk.291,000                                                                           |
| Financing                                                                                                                                                                             | : | Self Tk. 221,000 (from existing business) Required Investment Tk. 70,000 (as equity) |
| Present salary/drawings from business                                                                                                                                                 | : | BDT 4000 (Four thousand)                                                             |
| Proposed Salary                                                                                                                                                                       | : | BDT 4,500 (Four thousand Five Hundred)                                               |
| Proposed Business Implementation Plan (i) % of present gross profit margin (ii) Estimated % of proposed gross profit margin (iii) In future risk mgt. plan (from fire, disaster etc.) | : | On an average 15% On an average 15%                                                  |