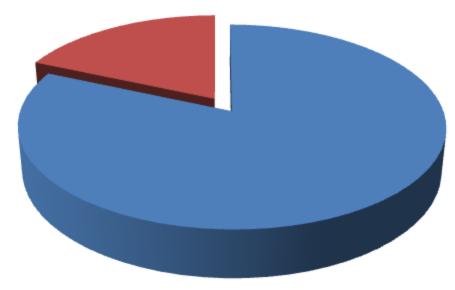

# SOURCE OF FINANCE

- Entrepreneur's Contribution BDT 221,000
- GTT's Investment BDT 50,000
- Total Capital BDT 271,000

GTT's Investment 18%

**Entrepreneur's Contribution 82%** 