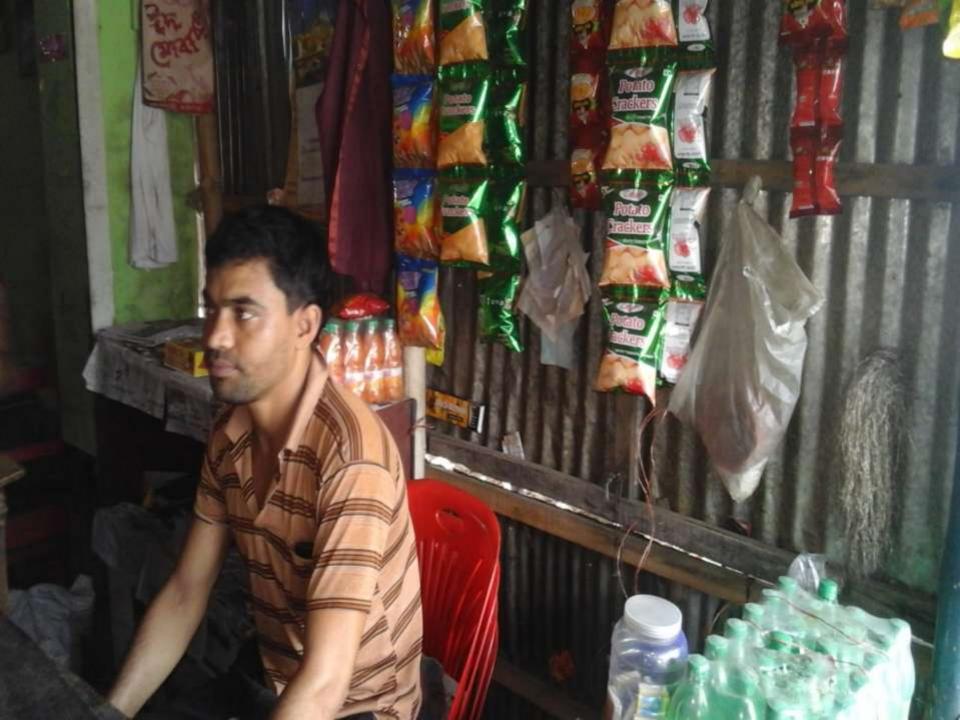

#### Proposed NU Business Name: M/S Bhai Bhai Hotel

Business Category: General Retail & Wholesale

Business Proposal Identified & Prepared by: Md. Asaduzzaman, Asst. Officer, Gobindoganj Unit, Gaibandha.

# PROPOSED NOBIN UDYOKTA BUSINESS INFO

| Business Name                                                                                                                                                                         | : | M/S Bhai Bhai Hotel                                                                  |
|---------------------------------------------------------------------------------------------------------------------------------------------------------------------------------------|---|--------------------------------------------------------------------------------------|
| Address/ Location                                                                                                                                                                     | : | Kalitola Bazar,Gobindaganj,Gaibandha.                                                |
| Total Investment in BDT                                                                                                                                                               | : | Tk.291,000                                                                           |
| Financing                                                                                                                                                                             | : | Self Tk. 221,000 (from existing business) Required Investment Tk. 70,000 (as equity) |
| Present salary/drawings from business                                                                                                                                                 | : | BDT 4000 (Four thousand)                                                             |
| Proposed Salary                                                                                                                                                                       | : | BDT 4,500 (Four thousand Five Hundred)                                               |
| Proposed Business Implementation Plan (i) % of present gross profit margin (ii) Estimated % of proposed gross profit margin (iii) In future risk mgt. plan (from fire, disaster etc.) | : | On an average 15% On an average 15%                                                  |