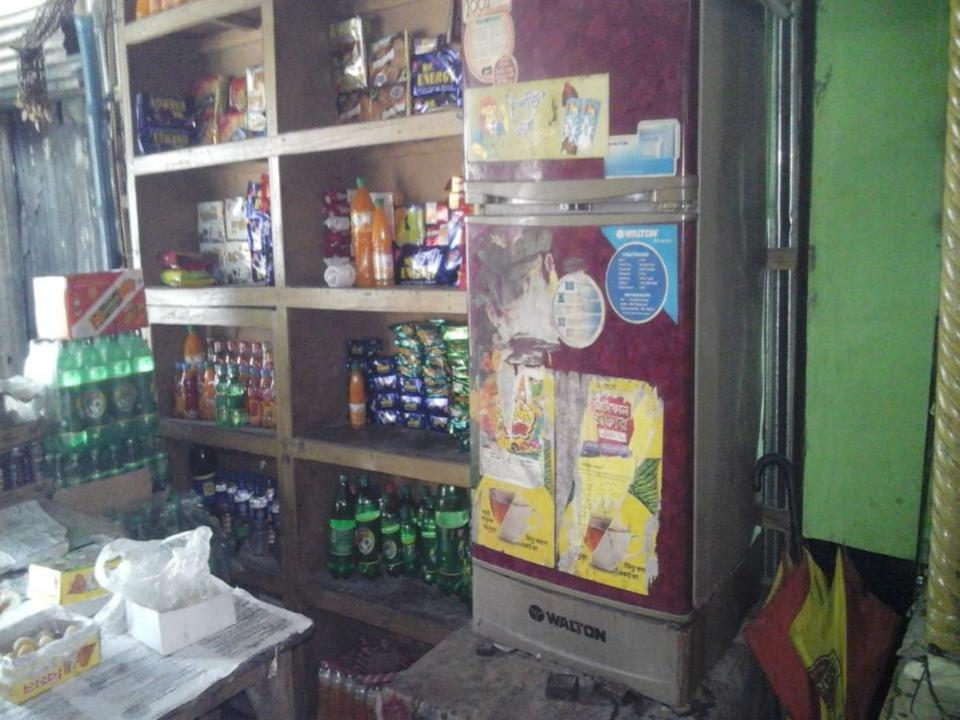

#### PRESENT & PROPOSED INVESTMENT BREAKDOWN

| Particula                                                                                    | Existing                                                                                                 | Proposed          | Total   |         |  |
|----------------------------------------------------------------------------------------------|----------------------------------------------------------------------------------------------------------|-------------------|---------|---------|--|
| Existing                                                                                     | Proposed                                                                                                 | Business<br>(BDT) | (BDT)   | (BDT)   |  |
| Investment in products (grocery item, Bakery Item,Soft-Drinks, betal leaf & betal nut, etc.) | Investment in products<br>(Grocery item, bakery item,<br>soft drinks and betel leaf &<br>betel nut etc.) | 90,642            | 50,000  | 140,642 |  |
| Investment in Machineries (Refrigera                                                         | 15,600                                                                                                   | -                 | 15,600  |         |  |
| Cash in hand                                                                                 | 2,578                                                                                                    | -                 | 2,578   |         |  |
| Advance for Shop                                                                             | 100,000                                                                                                  | -                 | 100,000 |         |  |
| Debtors (Since September, 2015 to a                                                          | 3,330                                                                                                    | -                 | 3,330   |         |  |
| Decoration (fixture and fittings)                                                            | 8,850                                                                                                    |                   | 8,850   |         |  |
| Total Cap                                                                                    | 221,000                                                                                                  | 50,000            | 271,000 |         |  |