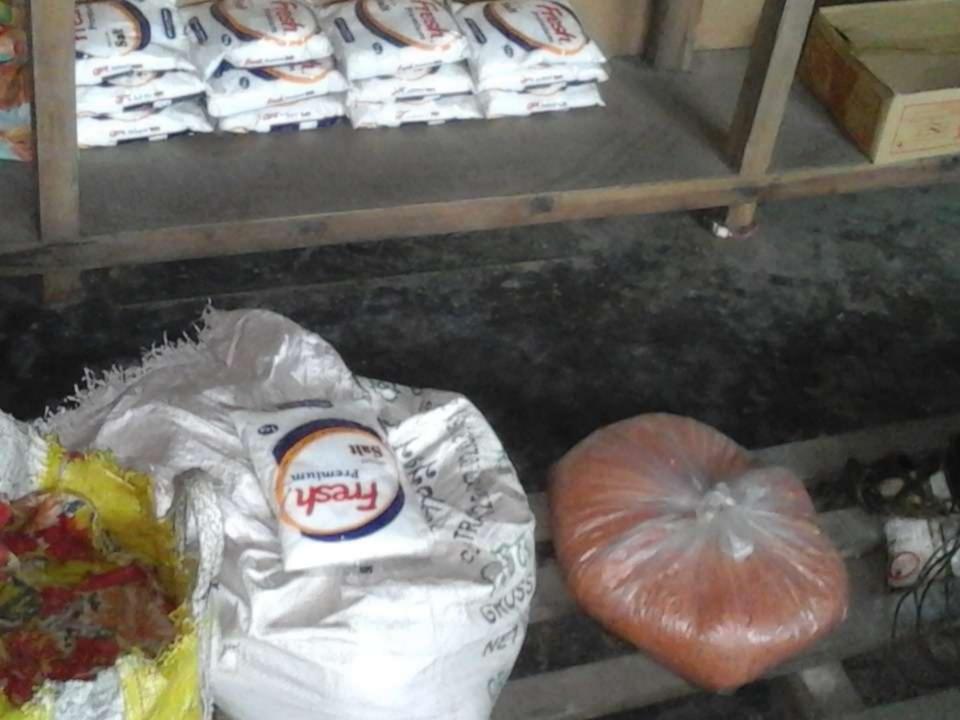

#### PRESENT & PROPOSED INVESTMENT BREAKDOWN

| Particula                                                                                 | Existing<br>Business                                                                                 | Proposed | Total   |         |  |
|-------------------------------------------------------------------------------------------|------------------------------------------------------------------------------------------------------|----------|---------|---------|--|
| Existing                                                                                  | Proposed                                                                                             | (BDT)    | (BDT)   | (BDT)   |  |
| Investment in products (Grocery Item,Bakery Item,Soft-Drinks,betal leaf & betal nut etc.) | Investment in products<br>(Grocery Item,Bakery Item,<br>Soft-Drinks, betel leaf & betel<br>nut etc.) | 128,000  | 50,000  | 178,000 |  |
| Investment in Machineries (Refrigeto                                                      | 19,300                                                                                               | _        | 19,300  |         |  |
| Cash in hand                                                                              | 1,300                                                                                                | -        | 1,300   |         |  |
| Advance for Shop                                                                          | 20,000                                                                                               | -        | 20,000  |         |  |
| Decoration (fixture and fittings)                                                         | 4,400                                                                                                |          | 4,400   |         |  |
| Total Cap                                                                                 | 173,000                                                                                              | 50,000   | 223,000 |         |  |