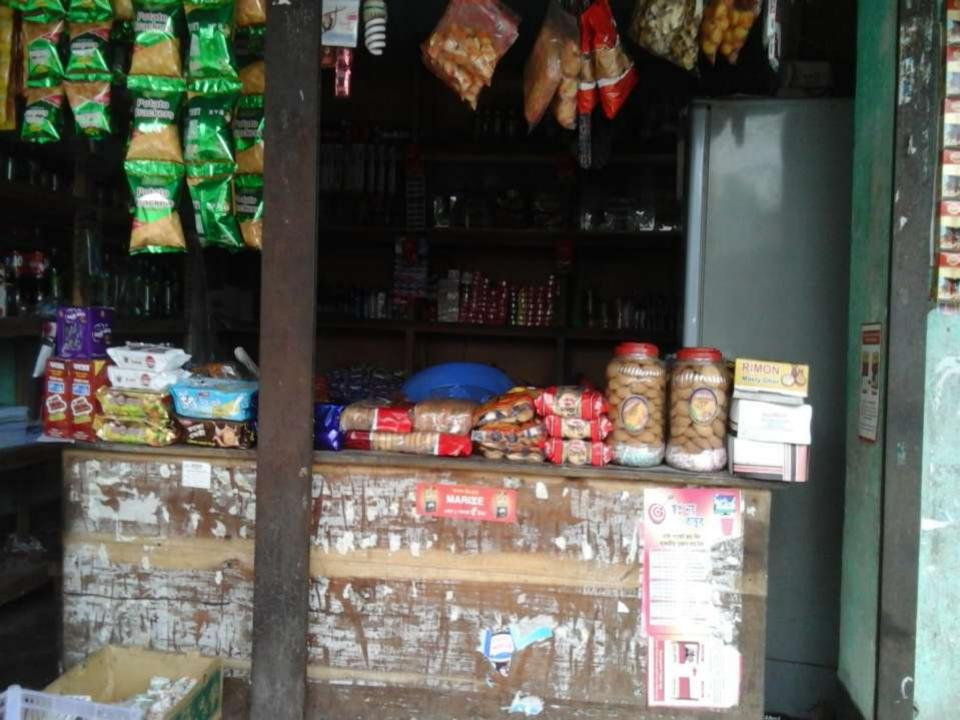

## PROPOSED NOBIN UDYOKTA BUSINESS INFO

| Business Name                                                                                                                                                                         | : | Milon Store                                                                         |
|---------------------------------------------------------------------------------------------------------------------------------------------------------------------------------------|---|-------------------------------------------------------------------------------------|
| Address/ Location                                                                                                                                                                     | : | Kalitola Bazar,Gobindaganj,Gaibandha.                                               |
| Total Investment in BDT                                                                                                                                                               | : | Tk. 253,000                                                                         |
| Financing                                                                                                                                                                             | : | Self Tk.173,000 (from existing business) Required Investment Tk. 80,000 (as equity) |
| Present salary/drawings from business                                                                                                                                                 | : | BDT 3,000 (Three thousand)                                                          |
| Proposed Salary                                                                                                                                                                       | : | BDT 4,000 (Four thousand)                                                           |
| Proposed Business Implementation Plan (i) % of present gross profit margin (ii) Estimated % of proposed gross profit margin (iii) In future risk mgt. plan (from fire, disaster etc.) | : | On an average 15% On an average 15%                                                 |