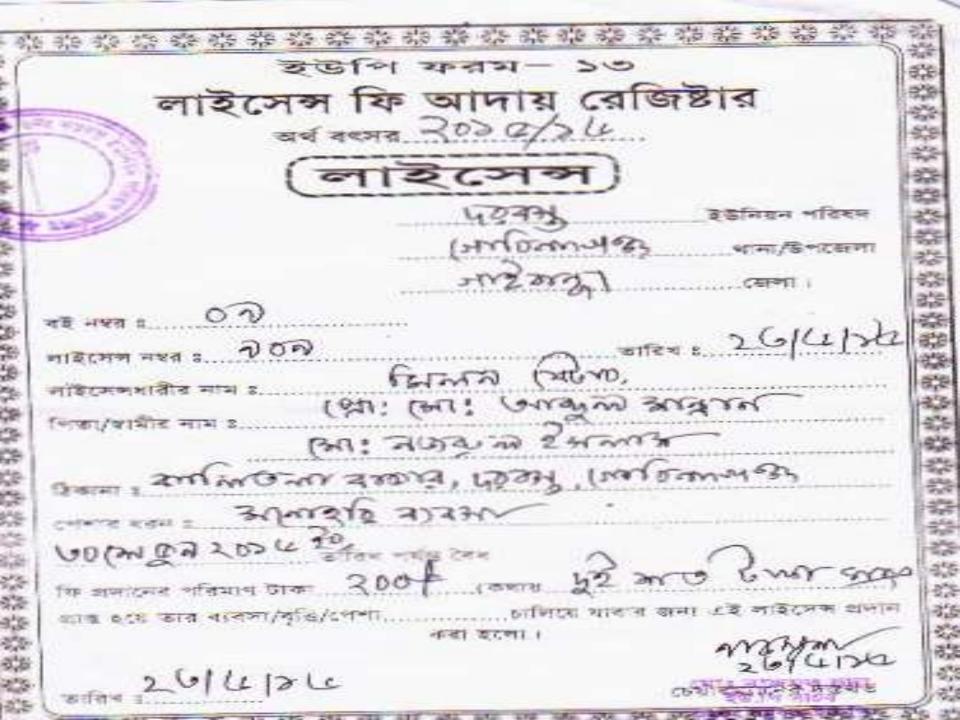

# SWOT ANALYSIS

| STRENGTH                                                                                                                                                                                                                                                                           | WEAKNESS                                 |
|------------------------------------------------------------------------------------------------------------------------------------------------------------------------------------------------------------------------------------------------------------------------------------|------------------------------------------|
| <ul> <li>□ Present employment:     Self: 01 Family: 01 (Father)     Others (beyond family): 0     Future employment: 0</li> <li>□ Trade License in his own name;</li> <li>□ Maintain books of record;</li> <li>□ He has on hand training;</li> <li>□ Experience: 6 yrs.</li> </ul> | □ Inadequate Capital;                    |
| <ul> <li>OPPORTUNITIES</li> <li>□ Location of Shop;</li> <li>□ Have some fixed customers.</li> <li>□ Increasing Demand;</li> <li>□ The Capital of the entrepreneur will be BDT 492,276 after 3 years excluding payback of investor's money.</li> </ul>                             | THREATS ☐ Increase of local competitors; |