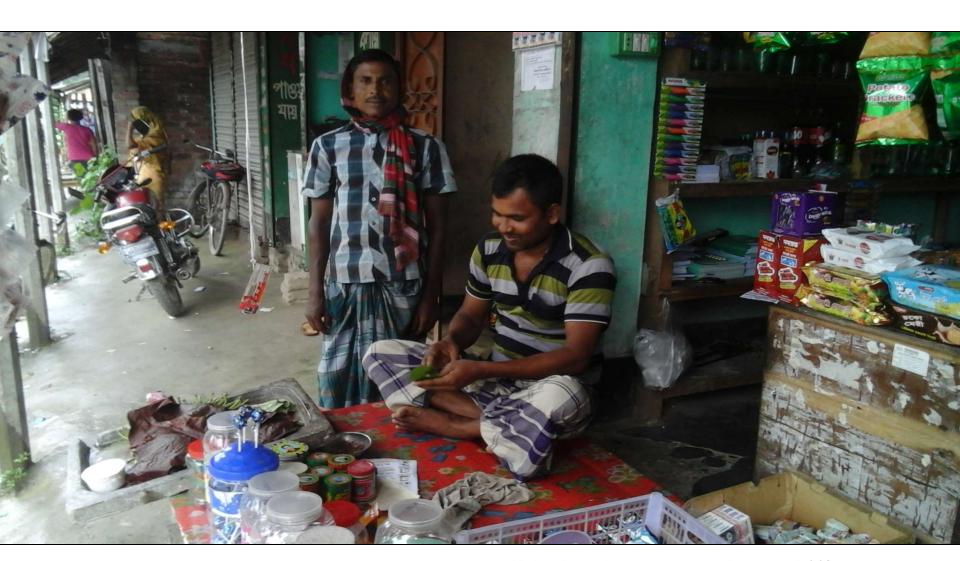

#### Proposed NU Business Name: Milon Store

#### Business Category: General Retail & Wholesale



Business Proposal Identified & Prepared by: Md. Asaduzzaman, Asst. Officer, Gobindoganj Unit, Gaibandha.

Business Proposal Verified by: Fahina Yesmin Happy

### BRIEF BIO OF THE PROPOSED NOBIN UDYOKTA

| Name and address                                                                                                          | :     | Md. Abdul Mannan  Vill: Birahimpur, Union: Dorbosto, Post: Komorpur, Upazila:Gobindaganj, District: Gaibandha.              |  |  |
|---------------------------------------------------------------------------------------------------------------------------|-------|-----------------------------------------------------------------------------------------------------------------------------|--|--|
| Age