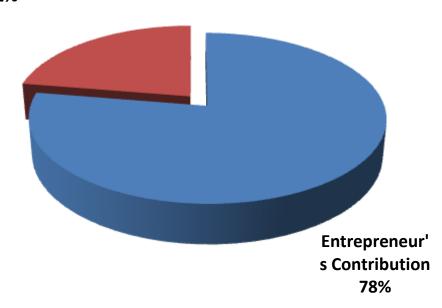

# SOURCE OF FINANCE

- Entrepreneur's Contribution BDT 173,000
- GTT's Investment BDT 50,000
- Total Capital BDT 223,000 GTT's

**Investment** 

22%