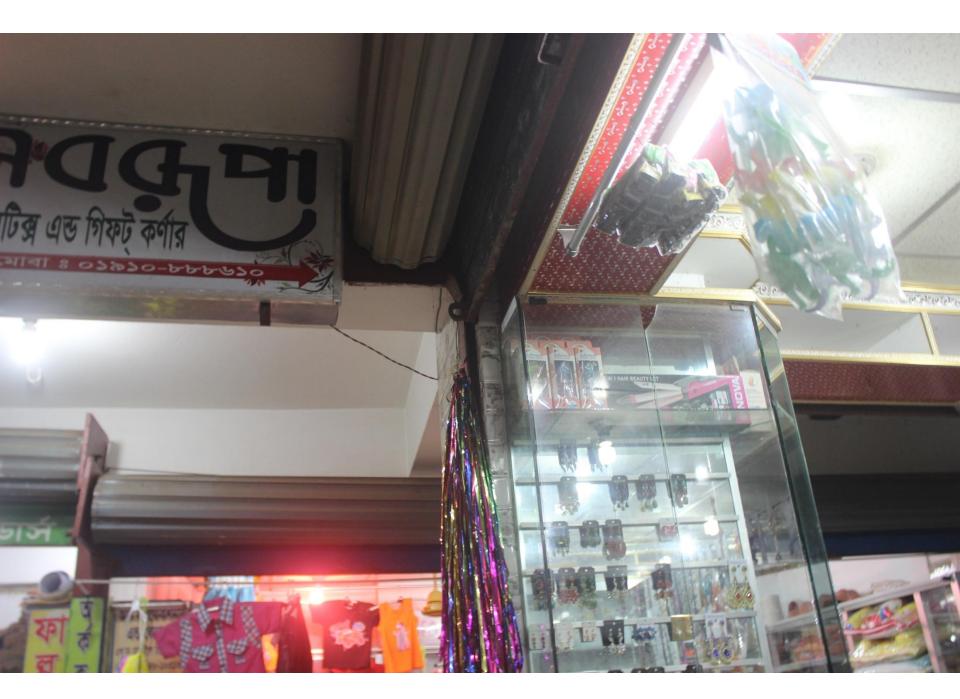

#### **Proposed NU Business Name: NABARUPA COSMETICS**

Project identification and prepared by: MD. Nurul Islam, Kaliakoir Unit, Gajipur

Project verified by: : Shushanta Kumar Bishash

| Brief Bio of The Proposed Nobin Udyokta                                                                                                                        |     |                                                                                                                                                                                                        |  |  |
|----------------------------------------------------------------------------------------------------------------------------------------------------------------|-----|--------------------------------------------------------------------------------------------------------------------------------------------------------------------------------------------------------|--|--|
| Name                                                                                                                                                           | :   | MEER DOBIR HOSSAIN                                                                                                                                                                                     |  |  |
| Age                                                                                                                                                            | :   | 02-09-1986(30 Years)                                                                                                                                                                                   |  |  |
| Education, till to date                                                                                                                                        | :   | HSC                                                                                                                                                                                                    |  |  |
| Marital status                                                                                                                                                 | :   | Unmarried                                                                                                                                                                                              |  |  |
| Children                                                                                                                                                       | :   | N/A                                                                                                                                                                                                    |  |  |
| No. of siblings:                                                                                                                                               | :   | 2 Brothers 1 Sister                                                                                                                                                                                    |  |  |
| Address                                                                                                                                                        | :   | Vill: Vringoroj, P.O: Boliadi, P.S: Kaliakoir, Dist: Gazipur                                                                                                                                           |  |  |
| Parent's and GB related Info<br>(i) Who is GB member<br>(ii) Mother's name<br>(iii) Father's name<br>(iv) GB member's info                                     | : : | Mother Father RINA BEGUM<br>RINA BEGUM<br>MEER IQUBAL HOSSAIN<br>Branch: Kaliakoir Centre # 99(Female),<br>Member ID: 8686, Group No: 12<br>Member since: 19-06-2010(07Years)<br>First Ioan: BDT 10000 |  |  |
| Further Information:<br>(v) Who pays GB loan installment<br>(vi) Mobile lady<br>(vii) Grameen Education Loan<br>(viii) Any other loan like GB,<br>BRAC ASA etc | :   | Existing Loan: BDT 50000, Outstanding Ioan: 12441<br>Father<br>No<br>No<br>No                                                                                                                          |  |  |

| Proposed Nobin Udyokta Business Info                 |     |                                                                                                                                                                                                                                                                                                                                                                                                                  |  |
|------------------------------------------------------|-----|------------------------------------------------------------------------------------------------------------------------------------------------------------------------------------------------------------------------------------------------------------------------------------------------------------------------------------------------------------------------------------------------------------------|--|
| Business Name                                        | :   | NABARUPA COSMETICS                                                                                                                                                                                                                                                                                                                                                                                               |  |
| Location                                             | :   | Kaliakoir bajar                                                                                                                                                                                                                                                                                                                                                                                                  |  |
| Total Investment in BDT                              | :   | BDT 4,00,000/-                                                                                                                                                                                                                                                                                                                                                                                                   |  |
| Financing                                            | :   | Self BDT 300,000/-(from existing business) 75%<br>Required Investment BDT 1,00,000/-(as equity) 25%                                                                                                                                                                                                                                                                                                              |  |
| Present salary/drawings<br>from business (estimates) | ••  | BDT 5,000/-                                                                                                                                                                                                                                                                                                                                                                                                      |  |
| Proposed Salary                                      | :   | BDT 5,000/-                                                                                                                                                                                                                                                                                                                                                                                                      |  |
| Size of shop                                         | • • | 13ft x 11ft= 143square ft                                                                                                                                                                                                                                                                                                                                                                                        |  |
| Security of the shop                                 | • • | _                                                                                                                                                                                                                                                                                                                                                                                                                |  |
| Implementation                                       | •   | <ul> <li>The business is planned to be scaled up by investment in existing goods like; Cosmetics item etc.</li> <li>Average 20% gain on sale.</li> <li>The business is operating by entrepreneur. Existing no employees, After getting equity fund 1 employee will be appointed.</li> <li>The shop is rented.</li> <li>Collects goods from Dhaka Chakbajar.</li> <li>Agreed grace period is 3 months.</li> </ul> |  |