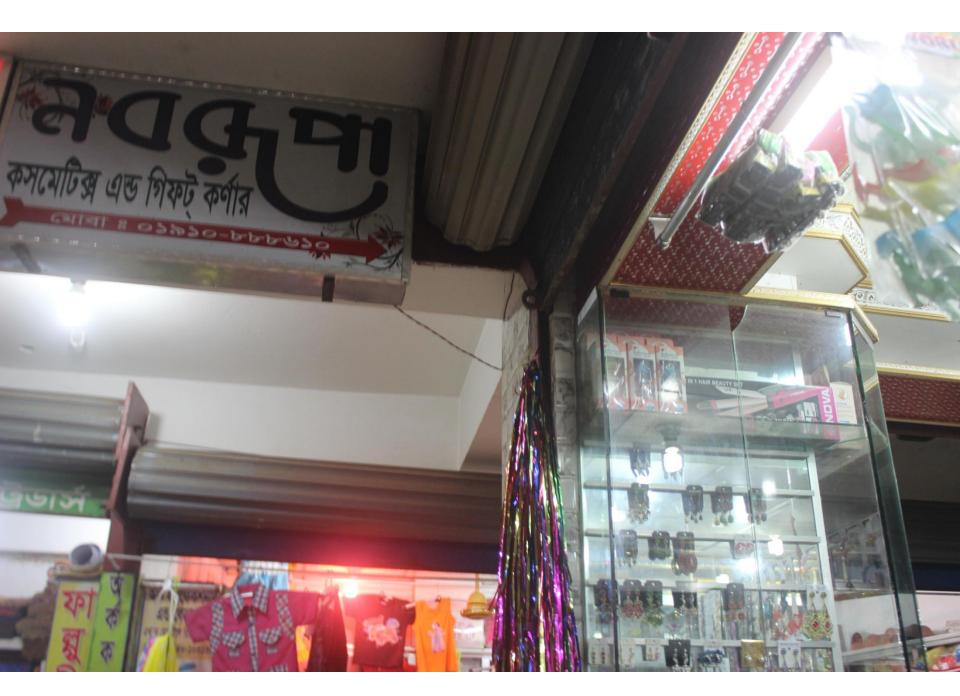

#### **Proposed NU Business Name: NABARUPA COSMETICS**

Project identification and prepared by: MD. Nurul Islam, Kaliakoir Unit, Gajipur

Project verified by: : Shushanta Kumar Bishash

| Brief Bio of The Proposed Nobin Udyokta                                                                                                                        |     |                                                                                                                                                                                                        |  |  |
|----------------------------------------------------------------------------------------------------------------------------------------------------------------|-----|--------------------------------------------------------------------------------------------------------------------------------------------------------------------------------------------------------|--|--|
| Name                                                                                                                                                           | :   | MEER DOBIR HOSSAIN                                                                                                                                                                                     |  |  |
| Age                                                                                                                                                            | :   | 02-09-1986(30 Years)                                                                                                                                                                                   |  |  |
| Education, till to date                                                                                                                                        | :   | HSC                                                                                                                                                                                                    |  |  |
| Marital status                                                                                                                                                 | :   | Unmarried                                                                                                                                                                                              |  |  |
| Children                                                                                                                                                       | :   | N/A                                                                                                                                                                                                    |  |  |
| No. of siblings:                                                                                                                                               | :   | 2 Brothers 1 Sister                                                                                                                                                                                    |  |  |
| Address                                                                                                                                                        | :   | Vill: Vringoroj, P.O: Boliadi, P.S: Kaliakoir, Dist: Gazipur                                                                                                                                           |  |  |
| Parent's and GB related Info<br>(i) Who is GB member<br>(ii) Mother's name<br>(iii) Father's name<br>(iv) GB member's info                                     | : : | Mother Father RINA BEGUM<br>RINA BEGUM<br>MEER IQUBAL HOSSAIN<br>Branch: Kaliakoir Centre # 99(Female),<br>Member ID: 8686, Group No: 12<br>Member since: 19-06-2010(07Years)<br>First Ioan: BDT 10000 |  |  |
| Further Information:<br>(v) Who pays GB loan installment<br>(vi) Mobile lady<br>(vii) Grameen Education Loan<br>(viii) Any other loan like GB,<br>BRAC ASA etc | :   | Existing Loan: BDT 50000, Outstanding Ioan: 12441<br>Father<br>No<br>No<br>No                                                                                                                          |  |  |

| Proposed Nobin Udyokta Business Info                 |     |                                                                                                                                                                                                                                                                                                                                                                                                                  |  |
|------------------------------------------------------|-----|------------------------------------------------------------------------------------------------------------------------------------------------------------------------------------------------------------------------------------------------------------------------------------------------------------------------------------------------------------------------------------------------------------------|--|
| Business Name                                        | :   | NABARUPA COSMETICS                                                                                                                                                                                                                                                                                                                                                                                               |  |
| Location                                             | :   | Kaliakoir bajar                                                                                                                                                                                                                                                                                                                                                                                                  |  |
| Total Investment in BDT                              | :   | BDT 4,00,000/-                                                                                                                                                                                                                                                                                                                                                                                                   |  |
| Financing                                            | :   | Self BDT 300,000/-(from existing business) 75%<br>Required Investment BDT 1,00,000/-(as equity) 25%                                                                                                                                                                                                                                                                                                              |  |
| Present salary/drawings<br>from business (estimates) | ••  | BDT 5,000/-                                                                                                                                                                                                                                                                                                                                                                                                      |  |
| Proposed Salary                                      | :   | BDT 5,000/-                                                                                                                                                                                                                                                                                                                                                                                                      |  |
| Size of shop                                         | • • | 13ft x 11ft= 143square ft                                                                                                                                                                                                                                                                                                                                                                                        |  |
| Security of the shop                                 | • • | _                                                                                                                                                                                                                                                                                                                                                                                                                |  |
| Implementation                                       | •   | <ul> <li>The business is planned to be scaled up by investment in existing goods like; Cosmetics item etc.</li> <li>Average 20% gain on sale.</li> <li>The business is operating by entrepreneur. Existing no employees, After getting equity fund 1 employee will be appointed.</li> <li>The shop is rented.</li> <li>Collects goods from Dhaka Chakbajar.</li> <li>Agreed grace period is 3 months.</li> </ul> |  |