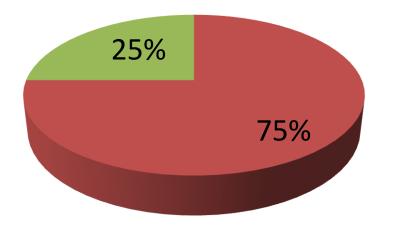

| Proposed Nobin Udyokta Business Info                 |     |                                                                                                                                                                                                                                                                                                                                                                                                                  |  |
|------------------------------------------------------|-----|------------------------------------------------------------------------------------------------------------------------------------------------------------------------------------------------------------------------------------------------------------------------------------------------------------------------------------------------------------------------------------------------------------------|--|
| Business Name                                        | :   | NABARUPA COSMETICS                                                                                                                                                                                                                                                                                                                                                                                               |  |
| Location                                             | :   | Kaliakoir bajar                                                                                                                                                                                                                                                                                                                                                                                                  |  |
| Total Investment in BDT                              | :   | BDT 4,00,000/-                                                                                                                                                                                                                                                                                                                                                                                                   |  |
| Financing                                            | :   | Self BDT 300,000/-(from existing business) 75%<br>Required Investment BDT 1,00,000/-(as equity) 25%                                                                                                                                                                                                                                                                                                              |  |
| Present salary/drawings<br>from business (estimates) | ••  | BDT 5,000/-                                                                                                                                                                                                                                                                                                                                                                                                      |  |
| Proposed Salary                                      | :   | BDT 5,000/-                                                                                                                                                                                                                                                                                                                                                                                                      |  |
| Size of shop                                         | • • | 13ft x 11ft= 143square ft                                                                                                                                                                                                                                                                                                                                                                                        |  |
| Security of the shop                                 | • • | _                                                                                                                                                                                                                                                                                                                                                                                                                |  |
| Implementation                                       | •   | <ul> <li>The business is planned to be scaled up by investment in existing goods like; Cosmetics item etc.</li> <li>Average 20% gain on sale.</li> <li>The business is operating by entrepreneur. Existing no employees, After getting equity fund 1 employee will be appointed.</li> <li>The shop is rented.</li> <li>Collects goods from Dhaka Chakbajar.</li> <li>Agreed grace period is 3 months.</li> </ul> |  |