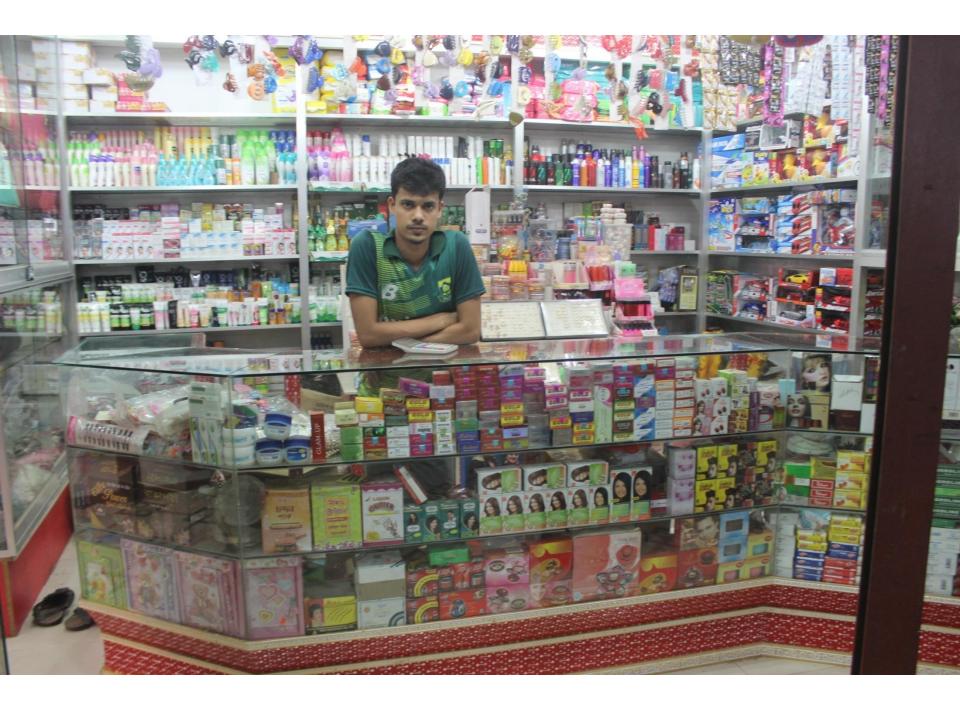

| Proposed Nobin Udyokta Business Info                 |     |                                                                                                                                                                                                                                                                                                                                                                                                                  |  |
|------------------------------------------------------|-----|------------------------------------------------------------------------------------------------------------------------------------------------------------------------------------------------------------------------------------------------------------------------------------------------------------------------------------------------------------------------------------------------------------------|--|
| Business Name                                        | :   | NABARUPA COSMETICS                                                                                                                                                                                                                                                                                                                                                                                               |  |
| Location                                             | :   | Kaliakoir bajar                                                                                                                                                                                                                                                                                                                                                                                                  |  |
| Total Investment in BDT                              | :   | BDT 4,00,000/-                                                                                                                                                                                                                                                                                                                                                                                                   |  |
| Financing                                            | :   | Self BDT 300,000/-(from existing business) 75%<br>Required Investment BDT 1,00,000/-(as equity) 25%                                                                                                                                                                                                                                                                                                              |  |
| Present salary/drawings<br>from business (estimates) | ••  | BDT 5,000/-                                                                                                                                                                                                                                                                                                                                                                                                      |  |
| Proposed Salary                                      | :   | BDT 5,000/-                                                                                                                                                                                                                                                                                                                                                                                                      |  |
| Size of shop                                         | • • | 13ft x 11ft= 143square ft                                                                                                                                                                                                                                                                                                                                                                                        |  |
| Security of the shop                                 | • • | _                                                                                                                                                                                                                                                                                                                                                                                                                |  |
| Implementation                                       | •   | <ul> <li>The business is planned to be scaled up by investment in existing goods like; Cosmetics item etc.</li> <li>Average 20% gain on sale.</li> <li>The business is operating by entrepreneur. Existing no employees, After getting equity fund 1 employee will be appointed.</li> <li>The shop is rented.</li> <li>Collects goods from Dhaka Chakbajar.</li> <li>Agreed grace period is 3 months.</li> </ul> |  |