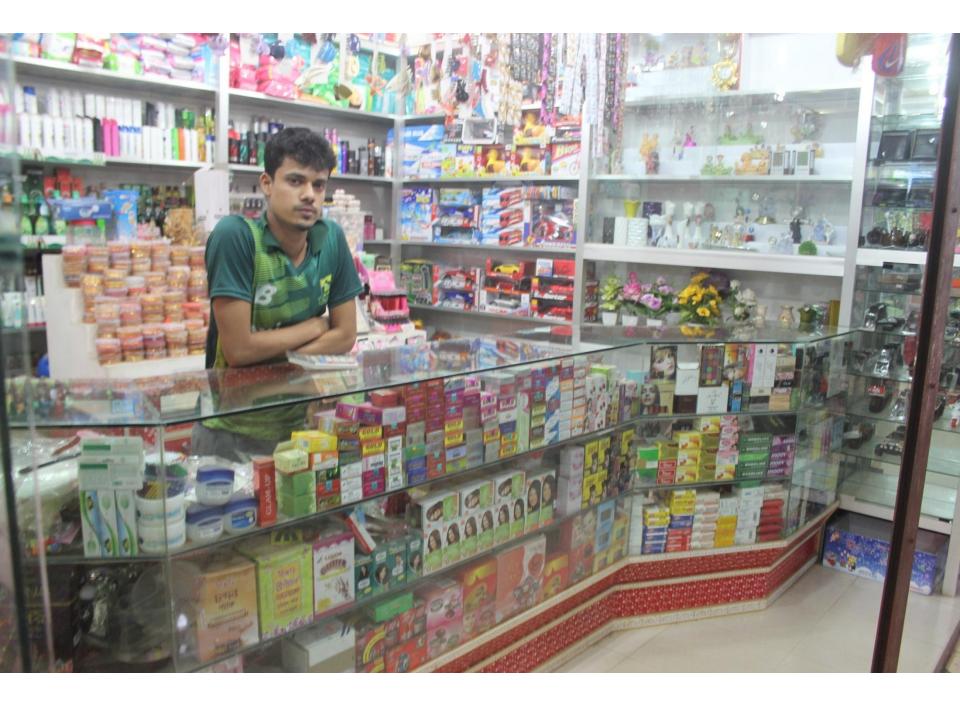

| Proposed Nobin Udyokta Business Info                 |     |                                                                                                                                                                                                                                                                                                                                                                                                                  |  |
|------------------------------------------------------|-----|------------------------------------------------------------------------------------------------------------------------------------------------------------------------------------------------------------------------------------------------------------------------------------------------------------------------------------------------------------------------------------------------------------------|--|
| Business Name                                        | :   | NABARUPA COSMETICS                                                                                                                                                                                                                                                                                                                                                                                               |  |
| Location                                             | :   | Kaliakoir bajar                                                                                                                                                                                                                                                                                                                                                                                                  |  |
| Total Investment in BDT                              | :   | BDT 4,00,000/-                                                                                                                                                                                                                                                                                                                                                                                                   |  |
| Financing                                            | :   | Self BDT 300,000/-(from existing business) 75%<br>Required Investment BDT 1,00,000/-(as equity) 25%                                                                                                                                                                                                                                                                                                              |  |
| Present salary/drawings<br>from business (estimates) | ••  | BDT 5,000/-                                                                                                                                                                                                                                                                                                                                                                                                      |  |
| Proposed Salary                                      | :   | BDT 5,000/-                                                                                                                                                                                                                                                                                                                                                                                                      |  |
| Size of shop                                         | • • | 13ft x 11ft= 143square ft                                                                                                                                                                                                                                                                                                                                                                                        |  |
| Security of the shop                                 | • • | _                                                                                                                                                                                                                                                                                                                                                                                                                |  |
| Implementation                                       | •   | <ul> <li>The business is planned to be scaled up by investment in existing goods like; Cosmetics item etc.</li> <li>Average 20% gain on sale.</li> <li>The business is operating by entrepreneur. Existing no employees, After getting equity fund 1 employee will be appointed.</li> <li>The shop is rented.</li> <li>Collects goods from Dhaka Chakbajar.</li> <li>Agreed grace period is 3 months.</li> </ul> |  |