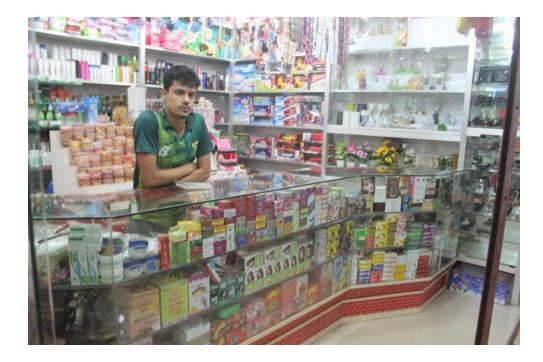

| Proposed Nobin Udyokta Business Info                 |     |                                                                                                                                                                                                                                                                                                                                                                                                                  |  |
|------------------------------------------------------|-----|------------------------------------------------------------------------------------------------------------------------------------------------------------------------------------------------------------------------------------------------------------------------------------------------------------------------------------------------------------------------------------------------------------------|--|
| Business Name                                        | :   | NABARUPA COSMETICS                                                                                                                                                                                                                                                                                                                                                                                               |  |
| Location                                             | :   | Kaliakoir bajar                                                                                                                                                                                                                                                                                                                                                                                                  |  |
| Total Investment in BDT                              | :   | BDT 4,00,000/-                                                                                                                                                                                                                                                                                                                                                                                                   |  |
| Financing                                            | :   | Self BDT 300,000/-(from existing business) 75%<br>Required Investment BDT 1,00,000/-(as equity) 25%                                                                                                                                                                                                                                                                                                              |  |
| Present salary/drawings<br>from business (estimates) | ••  | BDT 5,000/-                                                                                                                                                                                                                                                                                                                                                                                                      |  |
| Proposed Salary                                      | :   | BDT 5,000/-                                                                                                                                                                                                                                                                                                                                                                                                      |  |
| Size of shop                                         | • • | 13ft x 11ft= 143square ft                                                                                                                                                                                                                                                                                                                                                                                        |  |
| Security of the shop                                 | • • | _                                                                                                                                                                                                                                                                                                                                                                                                                |  |
| Implementation                                       | •   | <ul> <li>The business is planned to be scaled up by investment in existing goods like; Cosmetics item etc.</li> <li>Average 20% gain on sale.</li> <li>The business is operating by entrepreneur. Existing no employees, After getting equity fund 1 employee will be appointed.</li> <li>The shop is rented.</li> <li>Collects goods from Dhaka Chakbajar.</li> <li>Agreed grace period is 3 months.</li> </ul> |  |