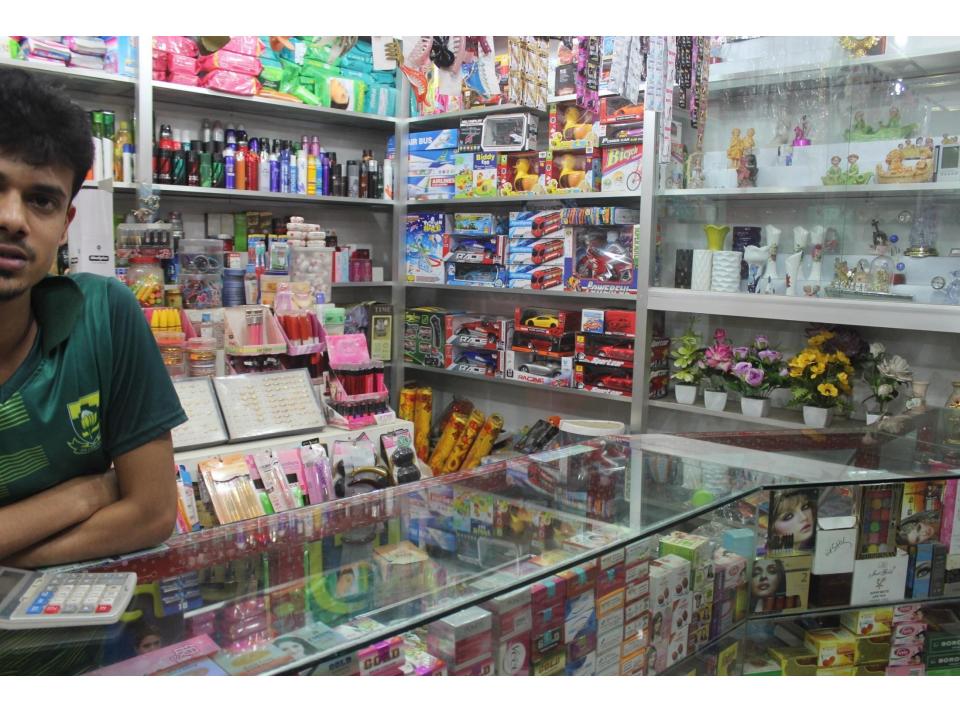

| Proposed Nobin Udyokta Business Info                 |     |                                                                                                                                                                                                                                                                                                                                                                                                                  |  |
|------------------------------------------------------|-----|------------------------------------------------------------------------------------------------------------------------------------------------------------------------------------------------------------------------------------------------------------------------------------------------------------------------------------------------------------------------------------------------------------------|--|
| Business Name                                        | :   | NABARUPA COSMETICS                                                                                                                                                                                                                                                                                                                                                                                               |  |
| Location                                             | :   | Kaliakoir bajar                                                                                                                                                                                                                                                                                                                                                                                                  |  |
| Total Investment in BDT                              | :   | BDT 4,00,000/-                                                                                                                                                                                                                                                                                                                                                                                                   |  |
| Financing                                            | :   | Self BDT 300,000/-(from existing business) 75%<br>Required Investment BDT 1,00,000/-(as equity) 25%                                                                                                                                                                                                                                                                                                              |  |
| Present salary/drawings<br>from business (estimates) | ••  | BDT 5,000/-                                                                                                                                                                                                                                                                                                                                                                                                      |  |
| Proposed Salary                                      | :   | BDT 5,000/-                                                                                                                                                                                                                                                                                                                                                                                                      |  |
| Size of shop                                         | • • | 13ft x 11ft= 143square ft                                                                                                                                                                                                                                                                                                                                                                                        |  |
| Security of the shop                                 | • • | _                                                                                                                                                                                                                                                                                                                                                                                                                |  |
| Implementation                                       | •   | <ul> <li>The business is planned to be scaled up by investment in existing goods like; Cosmetics item etc.</li> <li>Average 20% gain on sale.</li> <li>The business is operating by entrepreneur. Existing no employees, After getting equity fund 1 employee will be appointed.</li> <li>The shop is rented.</li> <li>Collects goods from Dhaka Chakbajar.</li> <li>Agreed grace period is 3 months.</li> </ul> |  |