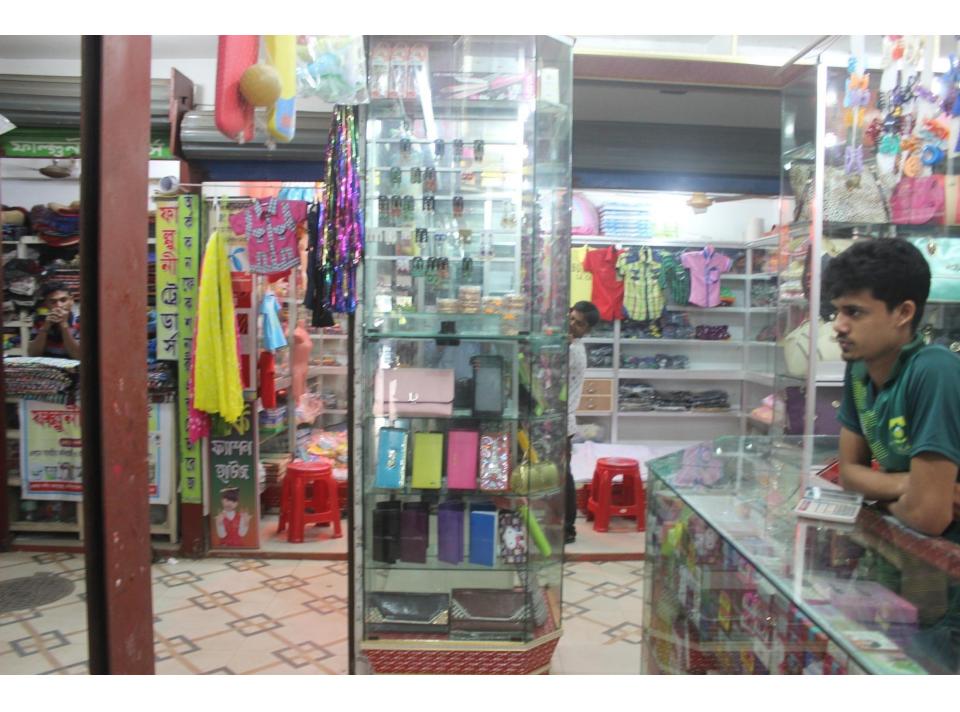

| Proposed Nobin Udyokta Business Info                 |     |                                                                                                                                                                                                                                                                                                                                                                                                                  |  |
|------------------------------------------------------|-----|------------------------------------------------------------------------------------------------------------------------------------------------------------------------------------------------------------------------------------------------------------------------------------------------------------------------------------------------------------------------------------------------------------------|--|
| Business Name                                        | :   | NABARUPA COSMETICS                                                                                                                                                                                                                                                                                                                                                                                               |  |
| Location                                             | :   | Kaliakoir bajar                                                                                                                                                                                                                                                                                                                                                                                                  |  |
| Total Investment in BDT                              | :   | BDT 4,00,000/-                                                                                                                                                                                                                                                                                                                                                                                                   |  |
| Financing                                            | :   | Self BDT 300,000/-(from existing business) 75%<br>Required Investment BDT 1,00,000/-(as equity) 25%                                                                                                                                                                                                                                                                                                              |  |
| Present salary/drawings<br>from business (estimates) | ••  | BDT 5,000/-                                                                                                                                                                                                                                                                                                                                                                                                      |  |
| Proposed Salary                                      | :   | BDT 5,000/-                                                                                                                                                                                                                                                                                                                                                                                                      |  |
| Size of shop                                         | • • | 13ft x 11ft= 143square ft                                                                                                                                                                                                                                                                                                                                                                                        |  |
| Security of the shop                                 | • • | _                                                                                                                                                                                                                                                                                                                                                                                                                |  |
| Implementation                                       | •   | <ul> <li>The business is planned to be scaled up by investment in existing goods like; Cosmetics item etc.</li> <li>Average 20% gain on sale.</li> <li>The business is operating by entrepreneur. Existing no employees, After getting equity fund 1 employee will be appointed.</li> <li>The shop is rented.</li> <li>Collects goods from Dhaka Chakbajar.</li> <li>Agreed grace period is 3 months.</li> </ul> |  |