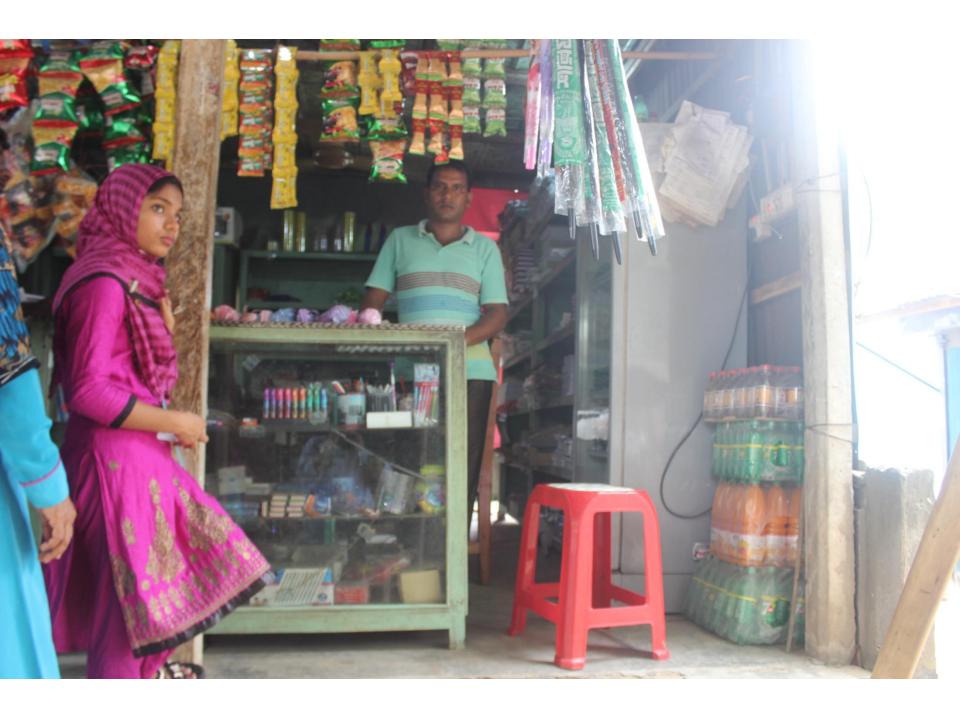

| Proposed Nobin Udyokta Business Info              |   |                                                                                                                                                                                                                                                                                                                                               |  |
|---------------------------------------------------|---|-----------------------------------------------------------------------------------------------------------------------------------------------------------------------------------------------------------------------------------------------------------------------------------------------------------------------------------------------|--|
| Business Name                                     | : | AMIN LIBRARY & CONFECTIONARY                                                                                                                                                                                                                                                                                                                  |  |
| Location                                          | : | Sinaboho bazar                                                                                                                                                                                                                                                                                                                                |  |
| Total Investment in BDT                           | : | BDT 2,20,000/-                                                                                                                                                                                                                                                                                                                                |  |
| Financing                                         | : | Self BDT 1,20,000/-(from existing business) 55% Required Investment BDT 1,00,000/-(as equity) 45%                                                                                                                                                                                                                                             |  |
| Present salary/drawings from business (estimates) | : | BDT 5,000/-                                                                                                                                                                                                                                                                                                                                   |  |
| Proposed Salary                                   | : | BDT 5,000/-                                                                                                                                                                                                                                                                                                                                   |  |
| Size of shop                                      | : | 18ft x 12ft= 216 square ft                                                                                                                                                                                                                                                                                                                    |  |
| Security of the shop                              | : | BDT80000/-                                                                                                                                                                                                                                                                                                                                    |  |
| Implementation                                    | : | ■The business is planned to be scaled up by investment in existing goods like; Library item etc.  ■Average 10% gain on sale.  ■The business is operating by entrepreneur. Existing no employees. After getting equity fund 1 employee will be appointed  ■The shop is rented.  ■Collects goods from Dhaka.  ■Agreed grace period is 3 months. |  |

# Pictures