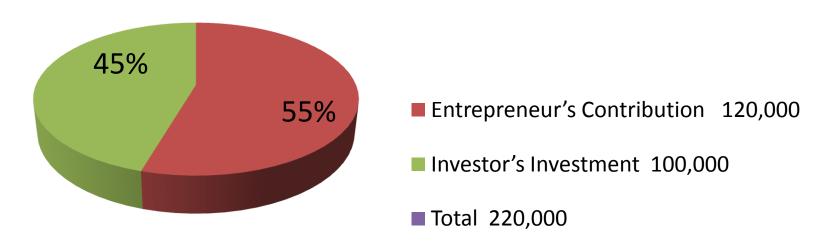

| Investment Breakdown                   |                          |         |                       |  |  |  |
|----------------------------------------|--------------------------|---------|-----------------------|--|--|--|
| Particulars                            | <b>Existing</b> Proposed |         | <b>Proposed Total</b> |  |  |  |
| Khata                                  | 8,000                    | 50,000  | 58,000                |  |  |  |
| Stationery                             | 35,000                   | 20,000  | 55,000                |  |  |  |
| Cosmetics, Under garments, Umbrella    | 40,000                   | 10,000  | 50,000                |  |  |  |
| etc                                    |                          |         |                       |  |  |  |
| Soft Drinks                            | 17,000                   | 10,000  | 27,000                |  |  |  |
| Biscuit, Chips, Chanachur, Candle etc. | 20,000                   | 10,000  | 30,000                |  |  |  |
| Total                                  | 120,000                  | 100,000 | 220,000               |  |  |  |