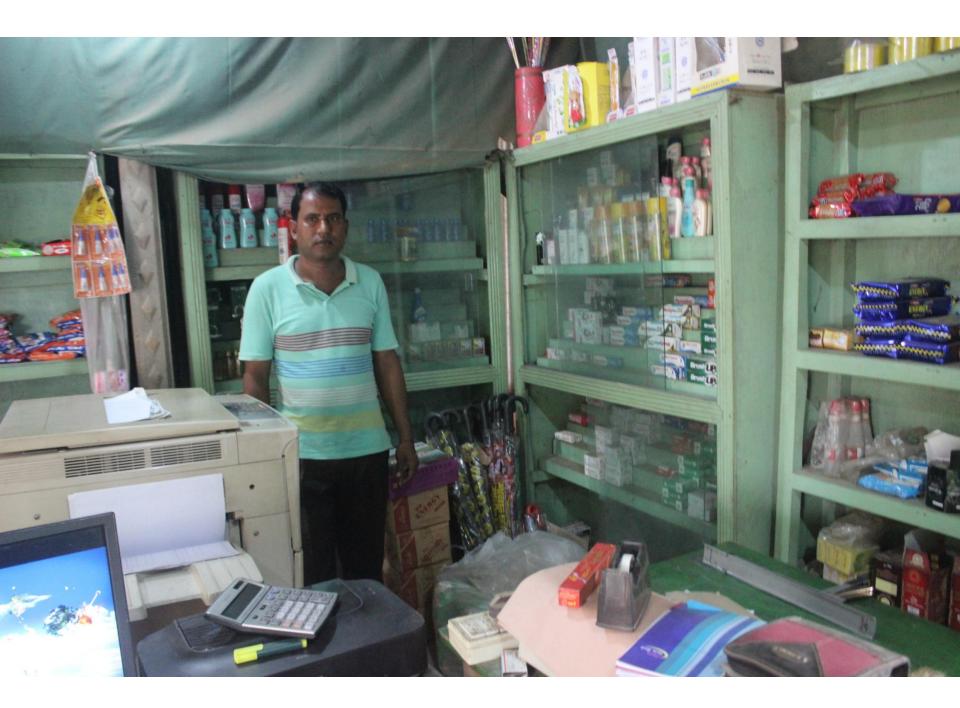

| Proposed Nobin Udyokta Business Info              |   |                                                                                                                                                                                                                                                                                                                                               |  |
|---------------------------------------------------|---|-----------------------------------------------------------------------------------------------------------------------------------------------------------------------------------------------------------------------------------------------------------------------------------------------------------------------------------------------|--|
| Business Name                                     | : | AMIN LIBRARY & CONFECTIONARY                                                                                                                                                                                                                                                                                                                  |  |
| Location                                          | : | Sinaboho bazar                                                                                                                                                                                                                                                                                                                                |  |
| Total Investment in BDT                           | : | BDT 2,20,000/-                                                                                                                                                                                                                                                                                                                                |  |
| Financing                                         | : | Self BDT 1,20,000/-(from existing business) 55% Required Investment BDT 1,00,000/-(as equity) 45%                                                                                                                                                                                                                                             |  |
| Present salary/drawings from business (estimates) | : | BDT 5,000/-                                                                                                                                                                                                                                                                                                                                   |  |
| Proposed Salary                                   | : | BDT 5,000/-                                                                                                                                                                                                                                                                                                                                   |  |
| Size of shop                                      | : | 18ft x 12ft= 216 square ft                                                                                                                                                                                                                                                                                                                    |  |
| Security of the shop                              | : | BDT80000/-                                                                                                                                                                                                                                                                                                                                    |  |
| Implementation                                    | : | ■The business is planned to be scaled up by investment in existing goods like; Library item etc.  ■Average 10% gain on sale.  ■The business is operating by entrepreneur. Existing no employees. After getting equity fund 1 employee will be appointed  ■The shop is rented.  ■Collects goods from Dhaka.  ■Agreed grace period is 3 months. |  |

# Pictures