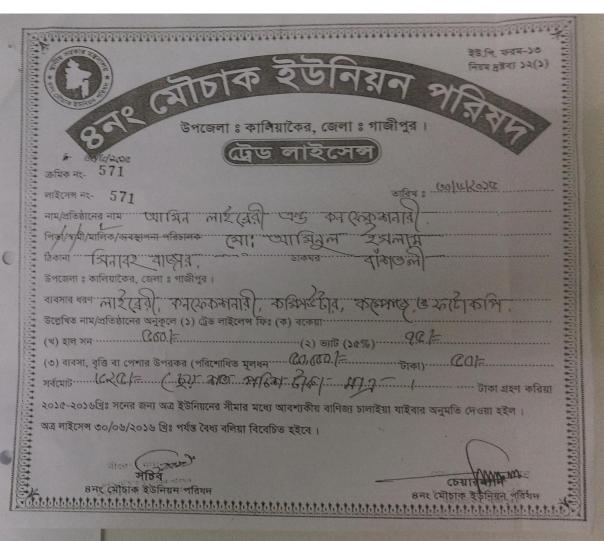

| Proposed Nobin Udyokta Business Info              |   |                                                                                                                                                                                                                                                                                                                                               |  |
|---------------------------------------------------|---|-----------------------------------------------------------------------------------------------------------------------------------------------------------------------------------------------------------------------------------------------------------------------------------------------------------------------------------------------|--|
| Business Name                                     | : | AMIN LIBRARY & CONFECTIONARY                                                                                                                                                                                                                                                                                                                  |  |
| Location                                          | : | Sinaboho bazar                                                                                                                                                                                                                                                                                                                                |  |
| Total Investment in BDT                           | : | BDT 2,20,000/-                                                                                                                                                                                                                                                                                                                                |  |
| Financing                                         | : | Self BDT 1,20,000/-(from existing business) 55% Required Investment BDT 1,00,000/-(as equity) 45%                                                                                                                                                                                                                                             |  |
| Present salary/drawings from business (estimates) | : | BDT 5,000/-                                                                                                                                                                                                                                                                                                                                   |  |
| Proposed Salary                                   | : | BDT 5,000/-                                                                                                                                                                                                                                                                                                                                   |  |
| Size of shop                                      | : | 18ft x 12ft= 216 square ft                                                                                                                                                                                                                                                                                                                    |  |
| Security of the shop                              | : | BDT80000/-                                                                                                                                                                                                                                                                                                                                    |  |
| Implementation                                    | : | ■The business is planned to be scaled up by investment in existing goods like; Library item etc.  ■Average 10% gain on sale.  ■The business is operating by entrepreneur. Existing no employees. After getting equity fund 1 employee will be appointed  ■The shop is rented.  ■Collects goods from Dhaka.  ■Agreed grace period is 3 months. |  |