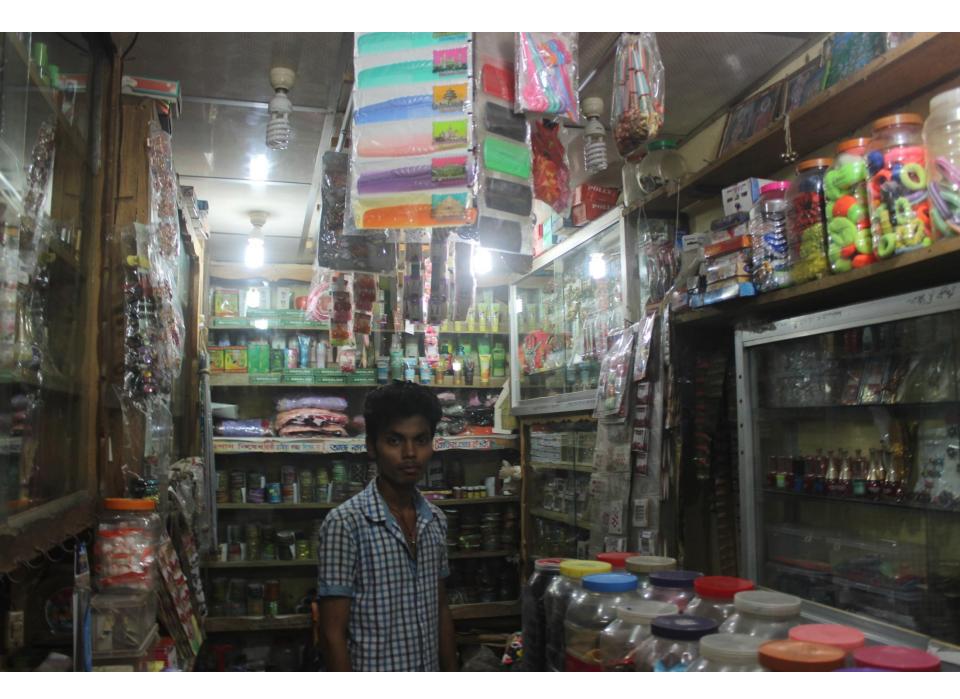

| Proposed Nobin Udyokta Business Info              |   |                                                                                                                                                                                                                                                                                                                                                       |  |  |
|---------------------------------------------------|---|-------------------------------------------------------------------------------------------------------------------------------------------------------------------------------------------------------------------------------------------------------------------------------------------------------------------------------------------------------|--|--|
| Business Name                                     | : | RONI COSMETICS                                                                                                                                                                                                                                                                                                                                        |  |  |
| Location                                          | : | Ukilpara, Pukurpar, Feni                                                                                                                                                                                                                                                                                                                              |  |  |
| Total Investment in BDT                           | : | BDT 2,50,000/-                                                                                                                                                                                                                                                                                                                                        |  |  |
| Financing                                         | : | Self BDT 2,00,000/-(from existing business) 80%                                                                                                                                                                                                                                                                                                       |  |  |
|                                                   |   | Required Investment BDT 50,000/-(as equity) 20%                                                                                                                                                                                                                                                                                                       |  |  |
| Present salary/drawings from business (estimates) | : | BDT 5,000/-                                                                                                                                                                                                                                                                                                                                           |  |  |
| Proposed Salary                                   | : | BDT 5,000/-                                                                                                                                                                                                                                                                                                                                           |  |  |
| Size of shop                                      | : | 10ft x 05ft= 50square ft                                                                                                                                                                                                                                                                                                                              |  |  |
| Security of the shop                              | : | BDT 35,000/-                                                                                                                                                                                                                                                                                                                                          |  |  |
| Implementation                                    | : | <ul> <li>The business is planned to be scaled up by investment in existing goods like; Beauty products, cloth etc.</li> <li>Average 25% gain on sale.</li> <li>The business is operating by entrepreneur. Existing no employees.</li> <li>The shop is rented.</li> <li>Collects goods from Feni.</li> <li>Agreed grace period is 3 months.</li> </ul> |  |  |