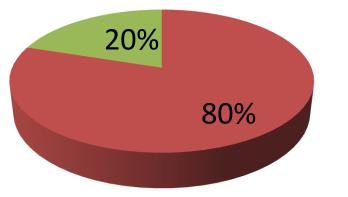

| Proposed Nobin Udyokta Business Info              |   |                                                                                                                                                                                                                                                                                                                                                       |  |  |
|---------------------------------------------------|---|-------------------------------------------------------------------------------------------------------------------------------------------------------------------------------------------------------------------------------------------------------------------------------------------------------------------------------------------------------|--|--|
| Business Name                                     | : | RONI COSMETICS                                                                                                                                                                                                                                                                                                                                        |  |  |
| Location                                          | : | Ukilpara, Pukurpar, Feni                                                                                                                                                                                                                                                                                                                              |  |  |
| Total Investment in BDT                           | : | BDT 2,50,000/-                                                                                                                                                                                                                                                                                                                                        |  |  |
| Financing                                         | : | Self BDT 2,00,000/-(from existing business) 80%                                                                                                                                                                                                                                                                                                       |  |  |
|                                                   |   | Required Investment BDT 50,000/-(as equity) 20%                                                                                                                                                                                                                                                                                                       |  |  |
| Present salary/drawings from business (estimates) | : | BDT 5,000/-                                                                                                                                                                                                                                                                                                                                           |  |  |
| Proposed Salary                                   | : | BDT 5,000/-                                                                                                                                                                                                                                                                                                                                           |  |  |
| Size of shop                                      | : | 10ft x 05ft= 50square ft                                                                                                                                                                                                                                                                                                                              |  |  |
| Security of the shop                              | : | BDT 35,000/-                                                                                                                                                                                                                                                                                                                                          |  |  |
| Implementation                                    | : | <ul> <li>The business is planned to be scaled up by investment in existing goods like; Beauty products, cloth etc.</li> <li>Average 25% gain on sale.</li> <li>The business is operating by entrepreneur. Existing no employees.</li> <li>The shop is rented.</li> <li>Collects goods from Feni.</li> <li>Agreed grace period is 3 months.</li> </ul> |  |  |

#### **Source of Finance**

- Entrepreneur's Contribution 200,000
- Investor's Investment 50,000

Total 250,000

| Financial Projection (BDT)        |       |         |           |           |  |
|-----------------------------------|-------|---------|-----------|-----------|--|
| Particular                        | Daily | Monthly | 1st Year  | 2nd Year  |  |
| Revenue (sales)                   |       |         |           |           |  |
| Cosmetics & Cloths Item           | 3,000 | 90,000  | 1,080,000 | 1,134,000 |  |
| Total Sales (A)                   | 3,000 | 90,000  | 1,080,000 | 1,134,000 |  |
| Less. Variable Expense            |       |         |           |           |  |
| Cosmetics & Cloths Item           | 2,250 | 67,500  | 810,000   | 850,500   |  |
| Total variable Expense (B)        | 2,250 | 67,500  | 810,000   | 850,500   |  |
| Contribution Margin (CM) [C=(A-B) | 750   | 22,500  | 270,000   | 283,500   |  |
| Less. Fixed Expense               |       |         |           |           |  |
| Rent                              |       | 1,200   | 14,400    | 14,400    |  |
| Electricity bill                  |       | 400     | 4,800     | 5,000     |  |
| Mobile Bill                       |       | 300     | 3,600     | 4,000     |  |
| Transportation                    |       | 600     | 7,200     | 8,000     |  |
| Guard                             |       | 50      | 600       | 800       |  |
| Salary (self)                     |       | 5,000   | 60,000    | 60,000    |  |
| Salary (staff-1)                  |       | 3,000   | 36,000    | 36,000    |  |
| Entertainment                     |       | 500     | 6,000     | 7,000     |  |
| Total Fixed Cost                  |       | 11,050  | 132,600   | 135,200   |  |
| Net Profit (E) [C-D)              |       | 11,450  | 137,400   | 148,300   |  |
| Investment Payback                |       |         | 30,000    | 30,000    |  |