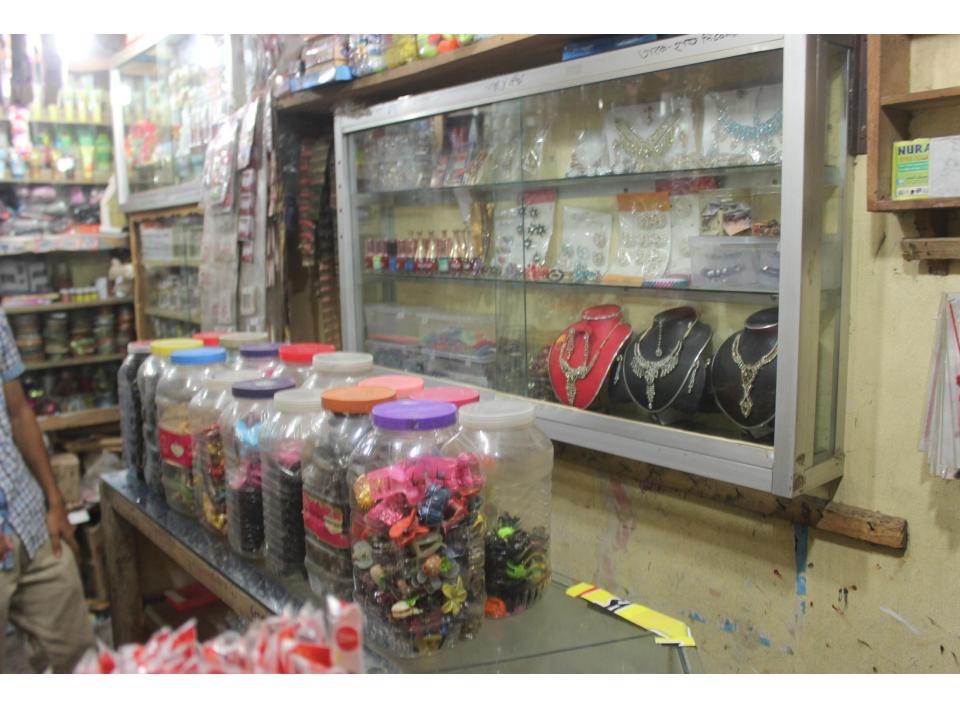

| Proposed Nobin Udyokta Business Info              |   |                                                                                                                                                                                                                                                                                                                                                       |  |  |
|---------------------------------------------------|---|-------------------------------------------------------------------------------------------------------------------------------------------------------------------------------------------------------------------------------------------------------------------------------------------------------------------------------------------------------|--|--|
| Business Name                                     | : | RONI COSMETICS                                                                                                                                                                                                                                                                                                                                        |  |  |
| Location                                          | : | Ukilpara, Pukurpar, Feni                                                                                                                                                                                                                                                                                                                              |  |  |
| Total Investment in BDT                           | : | BDT 2,50,000/-                                                                                                                                                                                                                                                                                                                                        |  |  |
| Financing                                         | : | Self BDT 2,00,000/-(from existing business) 80%                                                                                                                                                                                                                                                                                                       |  |  |
|                                                   |   | Required Investment BDT 50,000/-(as equity) 20%                                                                                                                                                                                                                                                                                                       |  |  |
| Present salary/drawings from business (estimates) | : | BDT 5,000/-                                                                                                                                                                                                                                                                                                                                           |  |  |
| Proposed Salary                                   | : | BDT 5,000/-                                                                                                                                                                                                                                                                                                                                           |  |  |
| Size of shop                                      | : | 10ft x 05ft= 50square ft                                                                                                                                                                                                                                                                                                                              |  |  |
| Security of the shop                              | : | BDT 35,000/-                                                                                                                                                                                                                                                                                                                                          |  |  |
| Implementation                                    | : | <ul> <li>The business is planned to be scaled up by investment in existing goods like; Beauty products, cloth etc.</li> <li>Average 25% gain on sale.</li> <li>The business is operating by entrepreneur. Existing no employees.</li> <li>The shop is rented.</li> <li>Collects goods from Feni.</li> <li>Agreed grace period is 3 months.</li> </ul> |  |  |