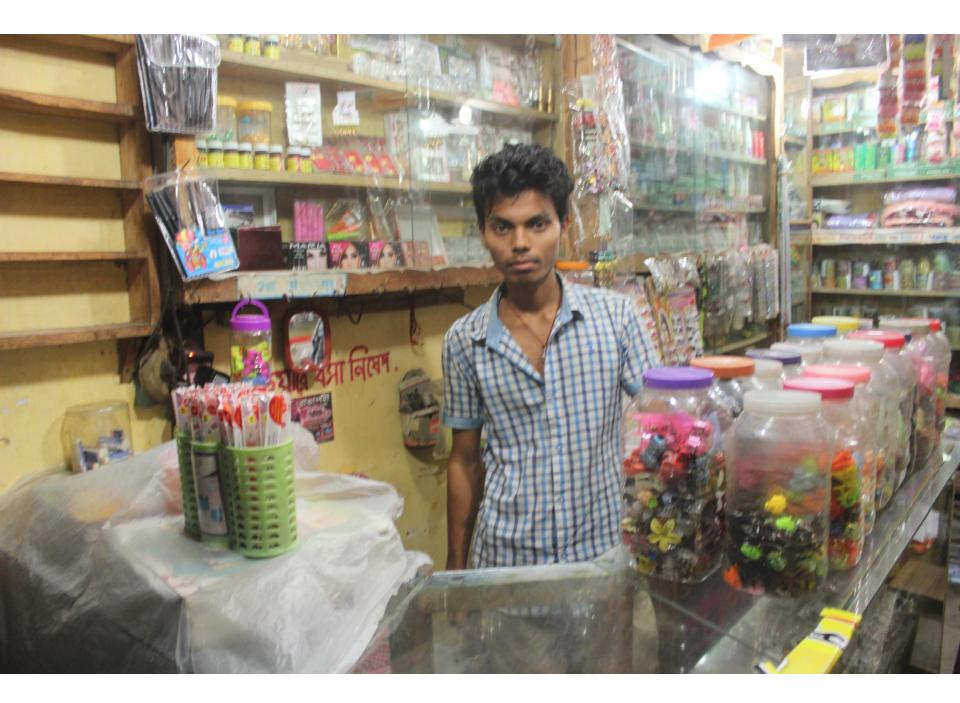

| Proposed Nobin Udyokta Business Info              |   |                                                                                                                                                                                                                                                                                                                                                       |  |  |
|---------------------------------------------------|---|-------------------------------------------------------------------------------------------------------------------------------------------------------------------------------------------------------------------------------------------------------------------------------------------------------------------------------------------------------|--|--|
| Business Name                                     | : | RONI COSMETICS                                                                                                                                                                                                                                                                                                                                        |  |  |
| Location                                          | : | Ukilpara, Pukurpar, Feni                                                                                                                                                                                                                                                                                                                              |  |  |
| Total Investment in BDT                           | : | BDT 2,50,000/-                                                                                                                                                                                                                                                                                                                                        |  |  |
| Financing                                         | : | Self BDT 2,00,000/-(from existing business) 80%                                                                                                                                                                                                                                                                                                       |  |  |
|                                                   |   | Required Investment BDT 50,000/-(as equity) 20%                                                                                                                                                                                                                                                                                                       |  |  |
| Present salary/drawings from business (estimates) | : | BDT 5,000/-                                                                                                                                                                                                                                                                                                                                           |  |  |
| Proposed Salary                                   | : | BDT 5,000/-                                                                                                                                                                                                                                                                                                                                           |  |  |
| Size of shop                                      | : | 10ft x 05ft= 50square ft                                                                                                                                                                                                                                                                                                                              |  |  |
| Security of the shop                              | : | BDT 35,000/-                                                                                                                                                                                                                                                                                                                                          |  |  |
| Implementation                                    | : | <ul> <li>The business is planned to be scaled up by investment in existing goods like; Beauty products, cloth etc.</li> <li>Average 25% gain on sale.</li> <li>The business is operating by entrepreneur. Existing no employees.</li> <li>The shop is rented.</li> <li>Collects goods from Feni.</li> <li>Agreed grace period is 3 months.</li> </ul> |  |  |