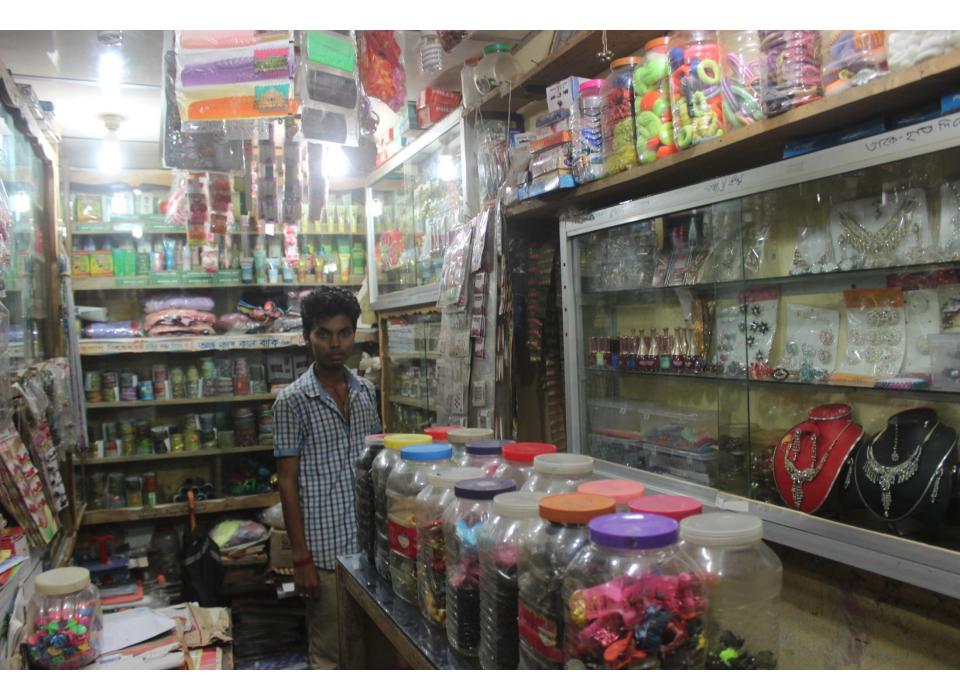

| Proposed Nobin Udyokta Business Info              |   |                                                                                                                                                                                                                                                                                                                                                       |  |  |
|---------------------------------------------------|---|-------------------------------------------------------------------------------------------------------------------------------------------------------------------------------------------------------------------------------------------------------------------------------------------------------------------------------------------------------|--|--|
| Business Name                                     | : | RONI COSMETICS                                                                                                                                                                                                                                                                                                                                        |  |  |
| Location                                          | : | Ukilpara, Pukurpar, Feni                                                                                                                                                                                                                                                                                                                              |  |  |
| Total Investment in BDT                           | : | BDT 2,50,000/-                                                                                                                                                                                                                                                                                                                                        |  |  |
| Financing                                         | : | Self BDT 2,00,000/-(from existing business) 80%                                                                                                                                                                                                                                                                                                       |  |  |
|                                                   |   | Required Investment BDT 50,000/-(as equity) 20%                                                                                                                                                                                                                                                                                                       |  |  |
| Present salary/drawings from business (estimates) | : | BDT 5,000/-                                                                                                                                                                                                                                                                                                                                           |  |  |
| Proposed Salary                                   | : | BDT 5,000/-                                                                                                                                                                                                                                                                                                                                           |  |  |
| Size of shop                                      | : | 10ft x 05ft= 50square ft                                                                                                                                                                                                                                                                                                                              |  |  |
| Security of the shop                              | : | BDT 35,000/-                                                                                                                                                                                                                                                                                                                                          |  |  |
| Implementation                                    | : | <ul> <li>The business is planned to be scaled up by investment in existing goods like; Beauty products, cloth etc.</li> <li>Average 25% gain on sale.</li> <li>The business is operating by entrepreneur. Existing no employees.</li> <li>The shop is rented.</li> <li>Collects goods from Feni.</li> <li>Agreed grace period is 3 months.</li> </ul> |  |  |