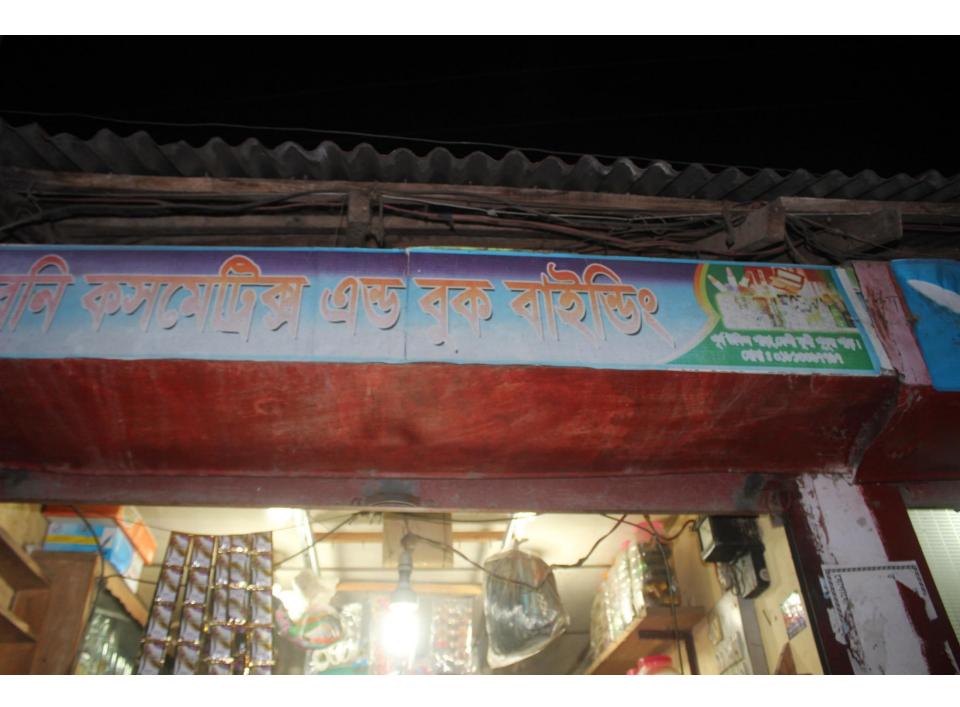

| Proposed Nobin Udyokta Business Info              |   |                                                                                                                                                                                                                                                                                                                                                       |  |  |
|---------------------------------------------------|---|-------------------------------------------------------------------------------------------------------------------------------------------------------------------------------------------------------------------------------------------------------------------------------------------------------------------------------------------------------|--|--|
| Business Name                                     | : | RONI COSMETICS                                                                                                                                                                                                                                                                                                                                        |  |  |
| Location                                          | : | Ukilpara, Pukurpar, Feni                                                                                                                                                                                                                                                                                                                              |  |  |
| Total Investment in BDT                           | : | BDT 2,50,000/-                                                                                                                                                                                                                                                                                                                                        |  |  |
| Financing                                         | : | Self BDT 2,00,000/-(from existing business) 80%                                                                                                                                                                                                                                                                                                       |  |  |
|                                                   |   | Required Investment BDT 50,000/-(as equity) 20%                                                                                                                                                                                                                                                                                                       |  |  |
| Present salary/drawings from business (estimates) | : | BDT 5,000/-                                                                                                                                                                                                                                                                                                                                           |  |  |
| Proposed Salary                                   | : | BDT 5,000/-                                                                                                                                                                                                                                                                                                                                           |  |  |
| Size of shop                                      | : | 10ft x 05ft= 50square ft                                                                                                                                                                                                                                                                                                                              |  |  |
| Security of the shop                              | : | BDT 35,000/-                                                                                                                                                                                                                                                                                                                                          |  |  |
| Implementation                                    | : | <ul> <li>The business is planned to be scaled up by investment in existing goods like; Beauty products, cloth etc.</li> <li>Average 25% gain on sale.</li> <li>The business is operating by entrepreneur. Existing no employees.</li> <li>The shop is rented.</li> <li>Collects goods from Feni.</li> <li>Agreed grace period is 3 months.</li> </ul> |  |  |