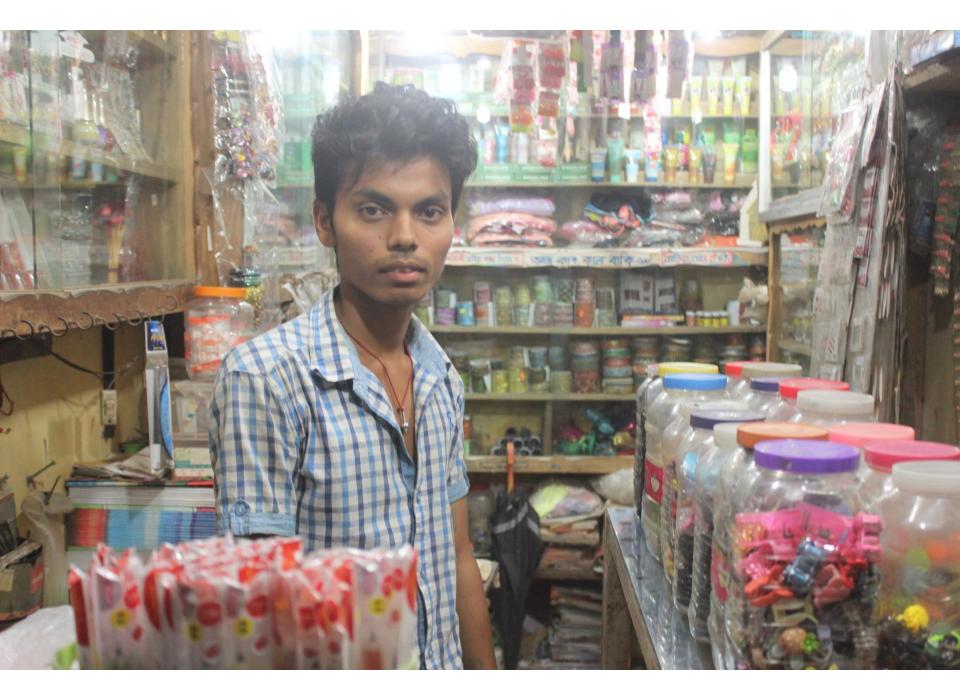

| Proposed Nobin Udyokta Business Info              |   |                                                                                                                                                                                                                                                                                                                                                       |  |  |
|---------------------------------------------------|---|-------------------------------------------------------------------------------------------------------------------------------------------------------------------------------------------------------------------------------------------------------------------------------------------------------------------------------------------------------|--|--|
| Business Name                                     | : | RONI COSMETICS                                                                                                                                                                                                                                                                                                                                        |  |  |
| Location                                          | : | Ukilpara, Pukurpar, Feni                                                                                                                                                                                                                                                                                                                              |  |  |
| Total Investment in BDT                           | : | BDT 2,50,000/-                                                                                                                                                                                                                                                                                                                                        |  |  |
| Financing                                         | : | Self BDT 2,00,000/-(from existing business) 80%                                                                                                                                                                                                                                                                                                       |  |  |
|                                                   |   | Required Investment BDT 50,000/-(as equity) 20%                                                                                                                                                                                                                                                                                                       |  |  |
| Present salary/drawings from business (estimates) | : | BDT 5,000/-                                                                                                                                                                                                                                                                                                                                           |  |  |
| Proposed Salary                                   | : | BDT 5,000/-                                                                                                                                                                                                                                                                                                                                           |  |  |
| Size of shop                                      | : | 10ft x 05ft= 50square ft                                                                                                                                                                                                                                                                                                                              |  |  |
| Security of the shop                              | : | BDT 35,000/-                                                                                                                                                                                                                                                                                                                                          |  |  |
| Implementation                                    | : | <ul> <li>The business is planned to be scaled up by investment in existing goods like; Beauty products, cloth etc.</li> <li>Average 25% gain on sale.</li> <li>The business is operating by entrepreneur. Existing no employees.</li> <li>The shop is rented.</li> <li>Collects goods from Feni.</li> <li>Agreed grace period is 3 months.</li> </ul> |  |  |