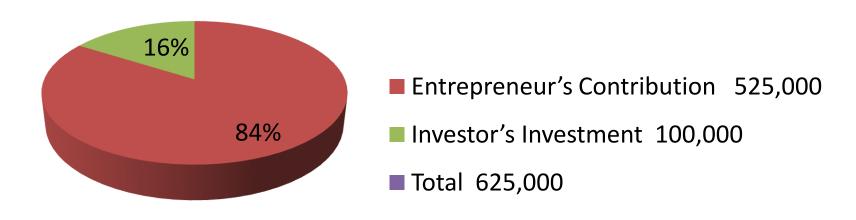

| Investment Breakdown |          |          |          |  |  |
|----------------------|----------|----------|----------|--|--|
| Particulars          | Existing | Proposed | Proposed |  |  |
|                      |          |          | Total    |  |  |
| Fress Condence Milk  | 40,000   | 45,000   | 85,000   |  |  |
| Powder Milk          | 85,000   | 25,000   | 110,000  |  |  |
| Tea                  | 65,000   | 0        | 65,000   |  |  |
| Oil                  | 335,000  | 30,000   | 365,000  |  |  |
| Total                | 525,000  | 100,000  | 625,000  |  |  |