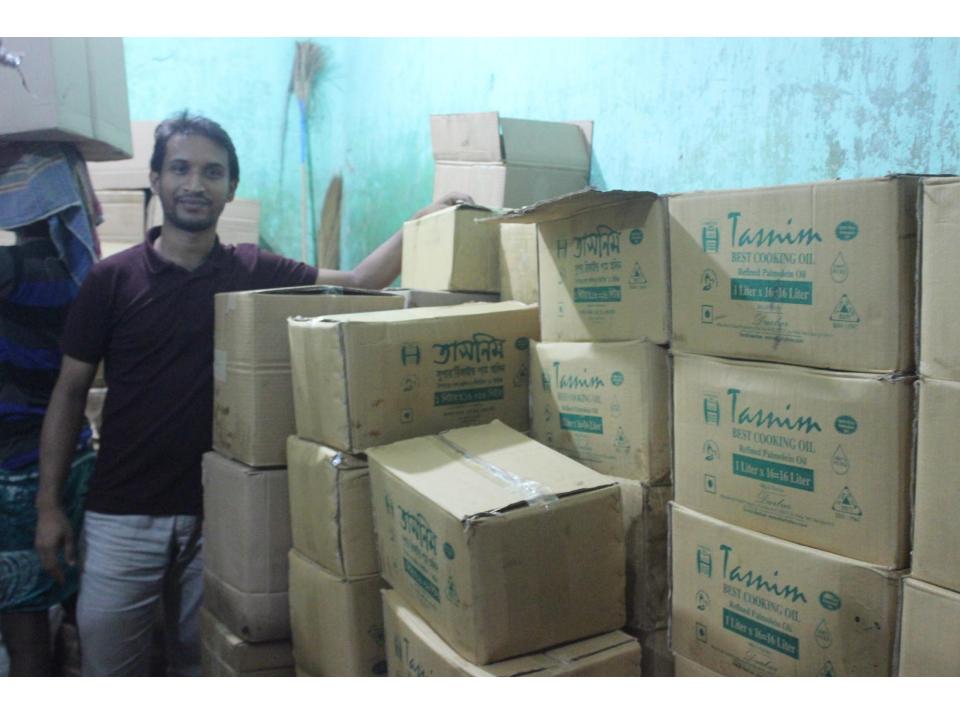

| Proposed Nobin Udyokta Business Info              |   |                                                                                                                                                                                                                                                                                                                                                         |  |  |
|---------------------------------------------------|---|---------------------------------------------------------------------------------------------------------------------------------------------------------------------------------------------------------------------------------------------------------------------------------------------------------------------------------------------------------|--|--|
| Business Name                                     | : | MS SOLAIMAN ENTERPRISE                                                                                                                                                                                                                                                                                                                                  |  |  |
| Location                                          | : | Chowdhury Market, Kachabajar                                                                                                                                                                                                                                                                                                                            |  |  |
| Total Investment in BDT                           | : | BDT 6,25,000/-                                                                                                                                                                                                                                                                                                                                          |  |  |
| Financing                                         | : | Self BDT 5,25,000/-(from existing business) 84% Required Investment BDT 1,00,000/-(as equity) 16%                                                                                                                                                                                                                                                       |  |  |
| Present salary/drawings from business (estimates) | : | BDT 5,000/-                                                                                                                                                                                                                                                                                                                                             |  |  |
| Proposed Salary                                   | : | BDT 5,000/-                                                                                                                                                                                                                                                                                                                                             |  |  |
| Size of shop                                      | : | 12ft x 12ft= 144square ft                                                                                                                                                                                                                                                                                                                               |  |  |
| Security of the shop                              | : | BDT 300000/-                                                                                                                                                                                                                                                                                                                                            |  |  |
| Implementation                                    | : | <ul> <li>The business is planned to be scaled up by investment in existing goods like; Grocery Item etc.</li> <li>Average 10% gain on sale.</li> <li>The business is operating by entrepreneur. After getting equity fund one employee will be appointed.</li> <li>Collects goods from Chittagong.</li> <li>Agreed grace period is 3 months.</li> </ul> |  |  |

| Investment Breakdown |          |          |          |  |  |
|----------------------|----------|----------|----------|--|--|
| Particulars          | Existing | Proposed | Proposed |  |  |
|                      |          |          | Total    |  |  |
| Fress Condence Milk  | 40,000   | 45,000   | 85,000   |  |  |
| Powder Milk          | 85,000   | 25,000   | 110,000  |  |  |
| Tea                  | 65,000   | 0        | 65,000   |  |  |
| Oil                  | 335,000  | 30,000   | 365,000  |  |  |
| Total                | 525,000  | 100,000  | 625,000  |  |  |