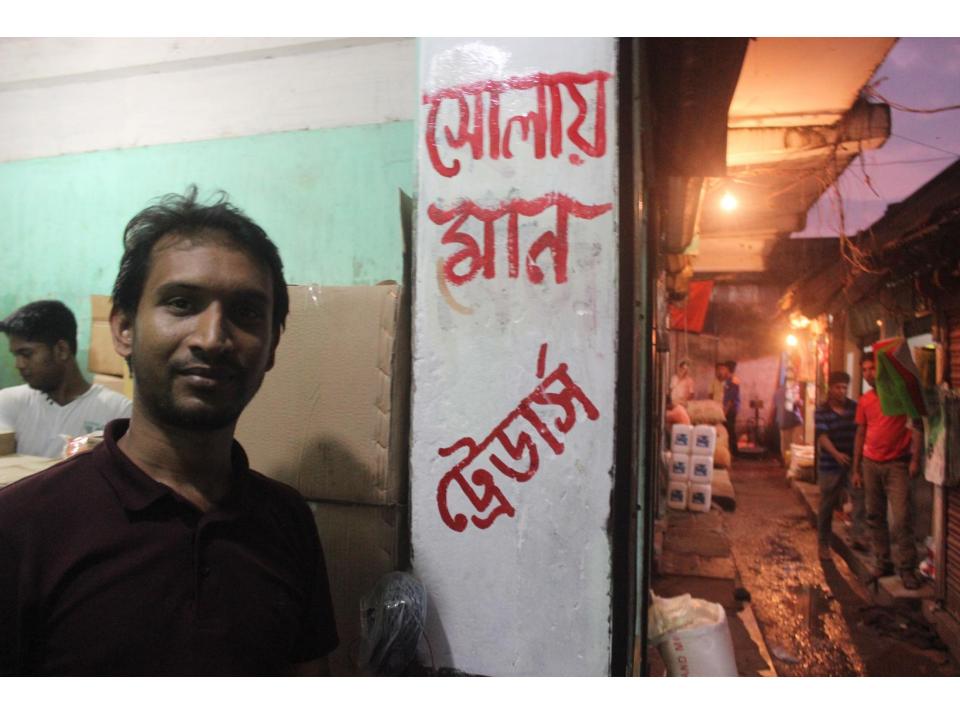

| Proposed Nobin Udyokta Business Info              |   |                                                                                                                                                                                                                                                                                                                                                         |  |  |
|---------------------------------------------------|---|---------------------------------------------------------------------------------------------------------------------------------------------------------------------------------------------------------------------------------------------------------------------------------------------------------------------------------------------------------|--|--|
| Business Name                                     | : | MS SOLAIMAN ENTERPRISE                                                                                                                                                                                                                                                                                                                                  |  |  |
| Location                                          | : | Chowdhury Market, Kachabajar                                                                                                                                                                                                                                                                                                                            |  |  |
| Total Investment in BDT                           | : | BDT 6,25,000/-                                                                                                                                                                                                                                                                                                                                          |  |  |
| Financing                                         | : | Self BDT 5,25,000/-(from existing business) 84% Required Investment BDT 1,00,000/-(as equity) 16%                                                                                                                                                                                                                                                       |  |  |
| Present salary/drawings from business (estimates) | : | BDT 5,000/-                                                                                                                                                                                                                                                                                                                                             |  |  |
| Proposed Salary                                   | : | BDT 5,000/-                                                                                                                                                                                                                                                                                                                                             |  |  |
| Size of shop                                      | : | 12ft x 12ft= 144square ft                                                                                                                                                                                                                                                                                                                               |  |  |
| Security of the shop                              | : | BDT 300000/-                                                                                                                                                                                                                                                                                                                                            |  |  |
| Implementation                                    | : | <ul> <li>The business is planned to be scaled up by investment in existing goods like; Grocery Item etc.</li> <li>Average 10% gain on sale.</li> <li>The business is operating by entrepreneur. After getting equity fund one employee will be appointed.</li> <li>Collects goods from Chittagong.</li> <li>Agreed grace period is 3 months.</li> </ul> |  |  |