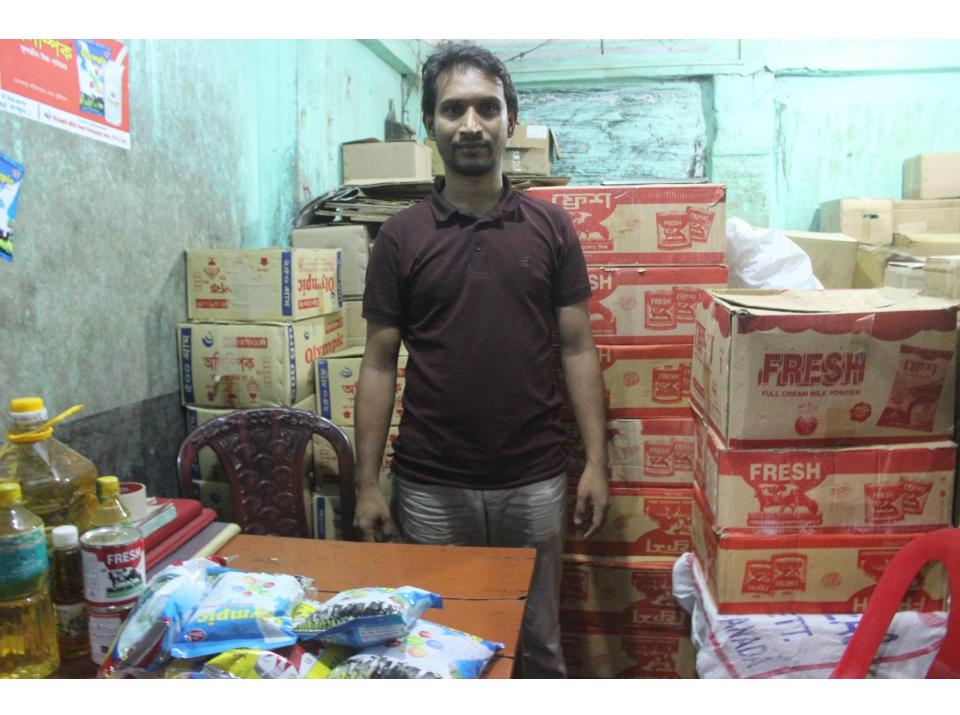

| Proposed Nobin Udyokta Business Info              |   |                                                                                                                                                                                                                                                                                                                                                         |  |  |
|---------------------------------------------------|---|---------------------------------------------------------------------------------------------------------------------------------------------------------------------------------------------------------------------------------------------------------------------------------------------------------------------------------------------------------|--|--|
| Business Name                                     | : | MS SOLAIMAN ENTERPRISE                                                                                                                                                                                                                                                                                                                                  |  |  |
| Location                                          | : | Chowdhury Market, Kachabajar                                                                                                                                                                                                                                                                                                                            |  |  |
| Total Investment in BDT                           | : | BDT 6,25,000/-                                                                                                                                                                                                                                                                                                                                          |  |  |
| Financing                                         | : | Self BDT 5,25,000/-(from existing business) 84% Required Investment BDT 1,00,000/-(as equity) 16%                                                                                                                                                                                                                                                       |  |  |
| Present salary/drawings from business (estimates) | : | BDT 5,000/-                                                                                                                                                                                                                                                                                                                                             |  |  |
| Proposed Salary                                   | : | BDT 5,000/-                                                                                                                                                                                                                                                                                                                                             |  |  |
| Size of shop                                      | : | 12ft x 12ft= 144square ft                                                                                                                                                                                                                                                                                                                               |  |  |
| Security of the shop                              | : | BDT 300000/-                                                                                                                                                                                                                                                                                                                                            |  |  |
| Implementation                                    | : | <ul> <li>The business is planned to be scaled up by investment in existing goods like; Grocery Item etc.</li> <li>Average 10% gain on sale.</li> <li>The business is operating by entrepreneur. After getting equity fund one employee will be appointed.</li> <li>Collects goods from Chittagong.</li> <li>Agreed grace period is 3 months.</li> </ul> |  |  |

| Existing Business (BDT)           |        |         |           |  |  |
|-----------------------------------|--------|---------|-----------|--|--|
| Particular                        | Daily  | Monthly | Yearly    |  |  |
| Revenue (sales)                   |        |         |           |  |  |
| Milk, tea, Oil                    | 17,000 | 510,000 | 6,120,000 |  |  |
| Total Sales (A)                   | 17,000 | 510,000 | 6,120,000 |  |  |
| Less. Variable Expense            |        |         |           |  |  |
| Milk, tea, Oil                    | 16,150 | 484,500 | 5,814,000 |  |  |
| Total variable Expense (B)        | 16,150 | 484,500 | 5,814,000 |  |  |
| Contribution Margin (CM) [C=(A-B) | 850    | 25,500  | 306,000   |  |  |
| Less. Fixed Expense               |        |         |           |  |  |
| Rent                              |        | 5,000   | 60,000    |  |  |
| Electricity bill                  |        | 400     | 4,800     |  |  |
| Mobile Bill                       |        | 500     | 6,000     |  |  |
| Transportation                    |        | 2,000   | 24,000    |  |  |
| Salary (self)                     |        | 5,000   | 60,000    |  |  |
| Entertainment                     |        | 2,000   | 24,000    |  |  |
| Total fixed Cost (D)              |        | 14,900  | 178,800   |  |  |
| Net Profit (E) [C-D)              |        | 10,600  | 127,200   |  |  |