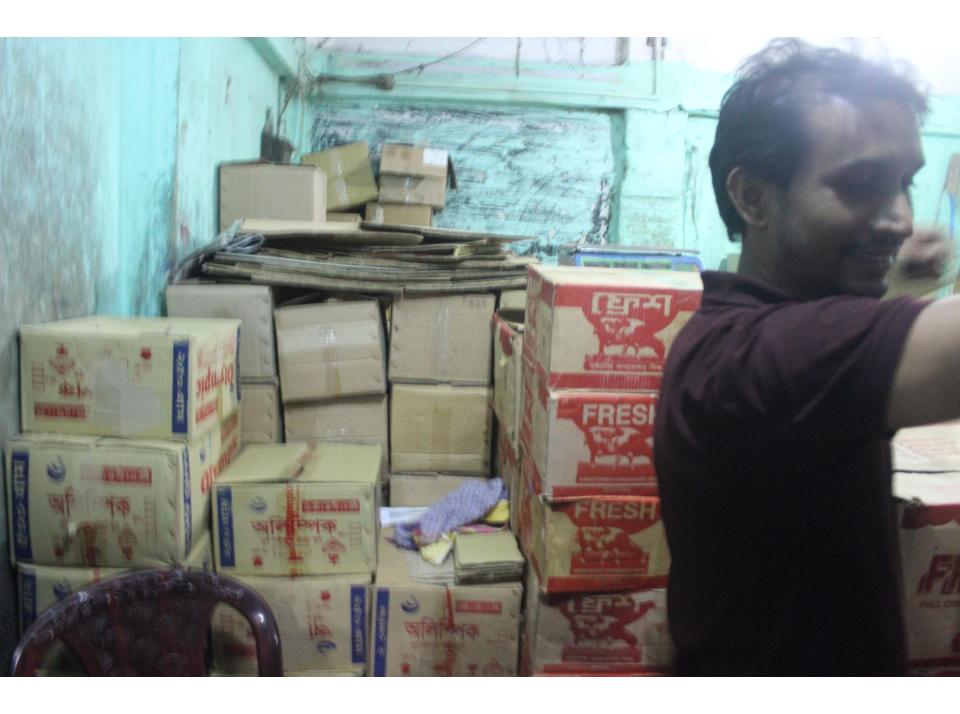

| Proposed Nobin Udyokta Business Info              |   |                                                                                                                                                                                                                                                                                                                                                         |  |  |
|---------------------------------------------------|---|---------------------------------------------------------------------------------------------------------------------------------------------------------------------------------------------------------------------------------------------------------------------------------------------------------------------------------------------------------|--|--|
| Business Name                                     | : | MS SOLAIMAN ENTERPRISE                                                                                                                                                                                                                                                                                                                                  |  |  |
| Location                                          | : | Chowdhury Market, Kachabajar                                                                                                                                                                                                                                                                                                                            |  |  |
| Total Investment in BDT                           | : | BDT 6,25,000/-                                                                                                                                                                                                                                                                                                                                          |  |  |
| Financing                                         | : | Self BDT 5,25,000/-(from existing business) 84% Required Investment BDT 1,00,000/-(as equity) 16%                                                                                                                                                                                                                                                       |  |  |
| Present salary/drawings from business (estimates) | : | BDT 5,000/-                                                                                                                                                                                                                                                                                                                                             |  |  |
| Proposed Salary                                   | : | BDT 5,000/-                                                                                                                                                                                                                                                                                                                                             |  |  |
| Size of shop                                      | : | 12ft x 12ft= 144square ft                                                                                                                                                                                                                                                                                                                               |  |  |
| Security of the shop                              | : | BDT 300000/-                                                                                                                                                                                                                                                                                                                                            |  |  |
| Implementation                                    | : | <ul> <li>The business is planned to be scaled up by investment in existing goods like; Grocery Item etc.</li> <li>Average 10% gain on sale.</li> <li>The business is operating by entrepreneur. After getting equity fund one employee will be appointed.</li> <li>Collects goods from Chittagong.</li> <li>Agreed grace period is 3 months.</li> </ul> |  |  |

| Investment Breakdown |          |          |          |  |  |
|----------------------|----------|----------|----------|--|--|
| Particulars          | Existing | Proposed | Proposed |  |  |
|                      |          |          | Total    |  |  |
| Fress Condence Milk  | 40,000   | 45,000   | 85,000   |  |  |
| Powder Milk          | 85,000   | 25,000   | 110,000  |  |  |
| Tea                  | 65,000   | 0        | 65,000   |  |  |
| Oil                  | 335,000  | 30,000   | 365,000  |  |  |
| Total                | 525,000  | 100,000  | 625,000  |  |  |