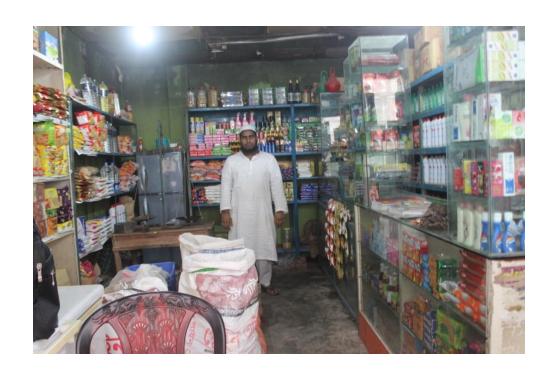

| Proposed Nobin Udyokta Business Info              |   |                                                                                                                                                                                                                                                                                                                                             |  |
|---------------------------------------------------|---|---------------------------------------------------------------------------------------------------------------------------------------------------------------------------------------------------------------------------------------------------------------------------------------------------------------------------------------------|--|
| Business Name                                     | : | MAA GENERAL STORE                                                                                                                                                                                                                                                                                                                           |  |
| Location                                          | : | Pathan bari, Feni                                                                                                                                                                                                                                                                                                                           |  |
| Total Investment in BDT                           | : | BDT 240000/-                                                                                                                                                                                                                                                                                                                                |  |
| Financing                                         | : | Self BDT 140000/-(from existing business) 58% Required Investment BDT 1,00,000/-(as equity) 42%                                                                                                                                                                                                                                             |  |
| Present salary/drawings from business (estimates) | : | BDT 5,000/-                                                                                                                                                                                                                                                                                                                                 |  |
| Proposed Salary                                   | : | BDT 5,000/-                                                                                                                                                                                                                                                                                                                                 |  |
| Size of shop                                      | : | 12ft x 10ft= 120square ft                                                                                                                                                                                                                                                                                                                   |  |
| Security of the shop                              | : | N/A                                                                                                                                                                                                                                                                                                                                         |  |
| Implementation                                    | : | <ul> <li>The business is planned to be scaled up by investment in existing goods like; Grocery Item etc.</li> <li>Average 15% gain on sale.</li> <li>The business is operating by entrepreneur. Existing no employees.</li> <li>The shop is rented.</li> <li>Collects goods from Feni.</li> <li>Agreed grace period is 3 months.</li> </ul> |  |