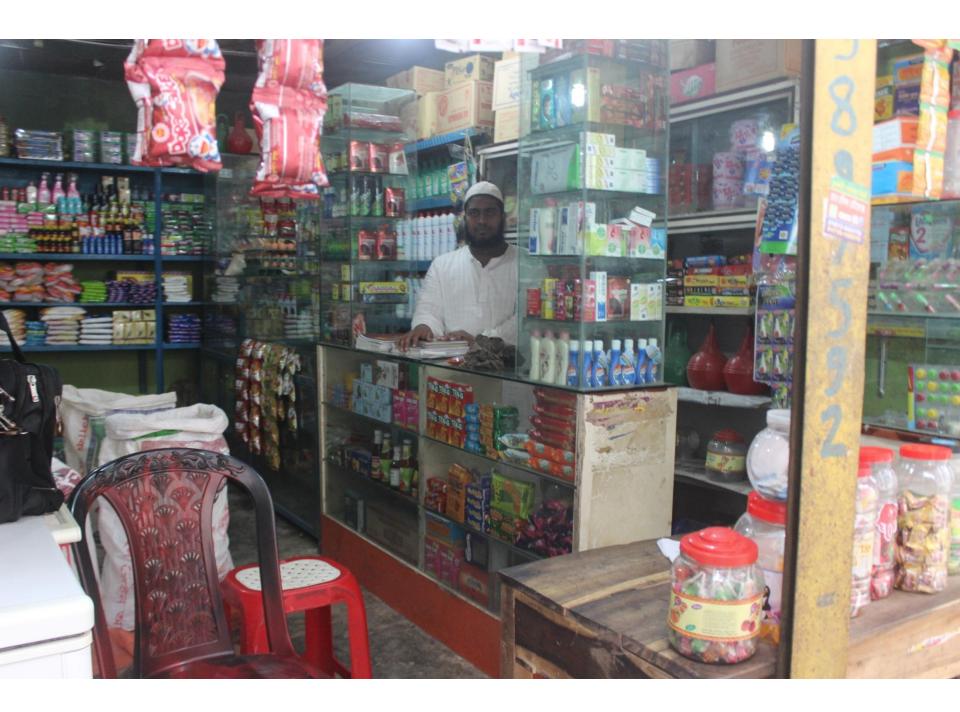

| Proposed Nobin Udyokta Business Info              |   |                                                                                                                                                                                                                                                                                                                                             |  |
|---------------------------------------------------|---|---------------------------------------------------------------------------------------------------------------------------------------------------------------------------------------------------------------------------------------------------------------------------------------------------------------------------------------------|--|
| Business Name                                     | : | MAA GENERAL STORE                                                                                                                                                                                                                                                                                                                           |  |
| Location                                          | : | Pathan bari, Feni                                                                                                                                                                                                                                                                                                                           |  |
| Total Investment in BDT                           | : | BDT 240000/-                                                                                                                                                                                                                                                                                                                                |  |
| Financing                                         | : | Self BDT 140000/-(from existing business) 58% Required Investment BDT 1,00,000/-(as equity) 42%                                                                                                                                                                                                                                             |  |
| Present salary/drawings from business (estimates) | : | BDT 5,000/-                                                                                                                                                                                                                                                                                                                                 |  |
| Proposed Salary                                   | : | BDT 5,000/-                                                                                                                                                                                                                                                                                                                                 |  |
| Size of shop                                      | : | 12ft x 10ft= 120square ft                                                                                                                                                                                                                                                                                                                   |  |
| Security of the shop                              | : | N/A                                                                                                                                                                                                                                                                                                                                         |  |
| Implementation                                    | : | <ul> <li>The business is planned to be scaled up by investment in existing goods like; Grocery Item etc.</li> <li>Average 15% gain on sale.</li> <li>The business is operating by entrepreneur. Existing no employees.</li> <li>The shop is rented.</li> <li>Collects goods from Feni.</li> <li>Agreed grace period is 3 months.</li> </ul> |  |

# Pictures

सासाय जगरम साम क्षेत्र देखाता जाता. जाना अञ्च अहलत साथ उड Coho so haring ? 14 14 (49) 44 46 . 22 HA TABLE " HAS IN THE REAL SHARES HAVE THE TABLE THE THE TABLE स्माम समाजक A CONTRACTOR OF THE PROPERTY O वह हमान जानिय श्रीक्षा वावश्वामात्वत शाक