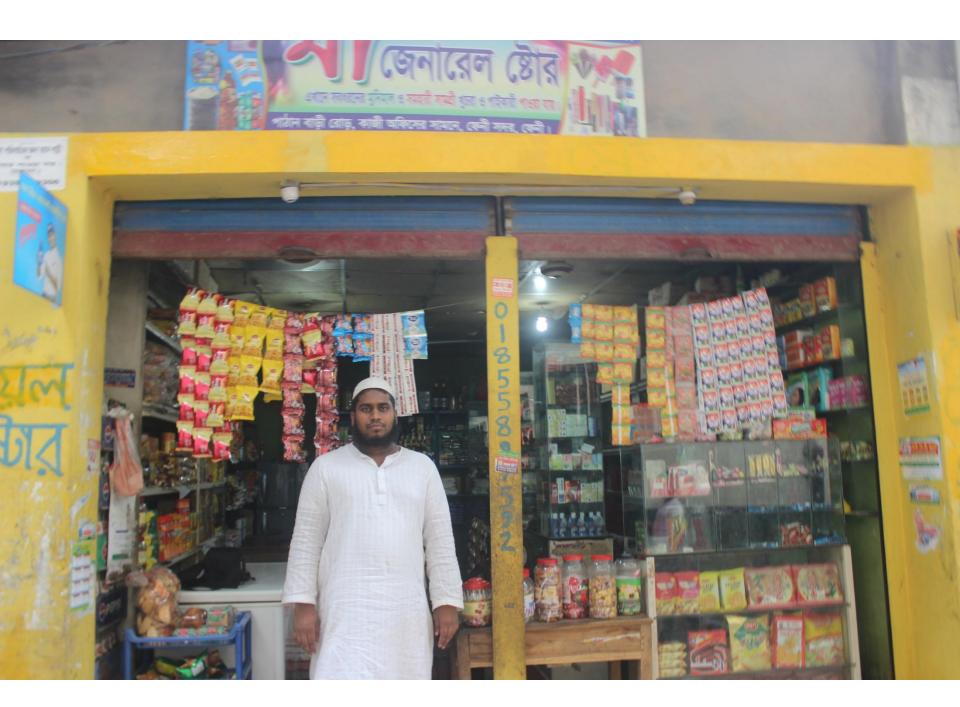

#### **Proposed NU Business Name: MAA GENERAL STORE**

Project identification and prepared by: Romendra Nath Haldar, Feni Unit, Feni

Project verified by: Shushanta Kumar Bishash

| Brief Bio of The Proposed Nobin Udyokta                                                                        |       |                                                                                                                                                                                    |  |  |
|----------------------------------------------------------------------------------------------------------------|-------|------------------------------------------------------------------------------------------------------------------------------------------------------------------------------------|--|--|
| Name                                                                                                           | :     | MD. KHIRUL ISLAM                                                                                                                                                                   |  |  |
| Age                                                                                                            | :     | 01-06-1989(27 Years)                                                                                                                                                               |  |  |
| Education, till to date                                                                                        | :     | Dawra Hadis                                                                                                                                                                        |  |  |
| Marital status                                                                                                 | :     | Married                                                                                                                                                                            |  |  |
| Children                                                                                                       | :     | -                                                                                                                                                                                  |  |  |
| No. of siblings:                                                                                               | :     | 3 Sister                                                                                                                                                                           |  |  |
| Address                                                                                                        | :     | Vill: West Daktarpara, P.O: Feni, P.S: Feni, Dist: Feni                                                                                                                            |  |  |
| Parent's and GB related Info (i) Who is GB member (ii) Mother's name (iii) Father's name (iv) GB member's info | : : : | Mother Father  AKLIMA BEGUM  DELOYAR HOSEN  Branch: Rampur, Feni Centre # 34(Female),  Member ID: 3402/2, Group No: 03  Member since: 27/12/2005 (10 Years)  First loan: BDT 8,000 |  |  |
| Further Information:                                                                                           | ١.    | Existing Loan: BDT 20000, Outstanding loan: 12400                                                                                                                                  |  |  |
| (v) Who pays GB loan installment                                                                               | :     | Father                                                                                                                                                                             |  |  |
| (vi) Mobile lady                                                                                               | •     | No                                                                                                                                                                                 |  |  |
| (vii) Grameen Education Loan (viii) Any other loan like GB, BRAC ASA etc                                       | :     | No<br>No                                                                                                                                                                           |  |  |

| Proposed Nobin Udyokta Business Info              |   |                                                                                                                                                                                                                                                                                                                                             |  |
|---------------------------------------------------|---|---------------------------------------------------------------------------------------------------------------------------------------------------------------------------------------------------------------------------------------------------------------------------------------------------------------------------------------------|--|
| Business Name                                     | : | MAA GENERAL STORE                                                                                                                                                                                                                                                                                                                           |  |
| Location                                          | : | Pathan bari, Feni                                                                                                                                                                                                                                                                                                                           |  |
| Total Investment in BDT                           | : | BDT 240000/-                                                                                                                                                                                                                                                                                                                                |  |
| Financing                                         | : | Self BDT 140000/-(from existing business) 58% Required Investment BDT 1,00,000/-(as equity) 42%                                                                                                                                                                                                                                             |  |
| Present salary/drawings from business (estimates) | : | BDT 5,000/-                                                                                                                                                                                                                                                                                                                                 |  |
| Proposed Salary                                   | : | BDT 5,000/-                                                                                                                                                                                                                                                                                                                                 |  |
| Size of shop                                      | : | 12ft x 10ft= 120square ft                                                                                                                                                                                                                                                                                                                   |  |
| Security of the shop                              | : | N/A                                                                                                                                                                                                                                                                                                                                         |  |
| Implementation                                    | : | <ul> <li>The business is planned to be scaled up by investment in existing goods like; Grocery Item etc.</li> <li>Average 15% gain on sale.</li> <li>The business is operating by entrepreneur. Existing no employees.</li> <li>The shop is rented.</li> <li>Collects goods from Feni.</li> <li>Agreed grace period is 3 months.</li> </ul> |  |

# Pictures

सासाय जगरम साम क्षेत्र देखाता जाता. जाना अञ्च अहलत साथ उड Coho so haring ? 14 14 (49) 44 46 . 22 HA TABLE " HAS IN THE REAL SHARES HAVE THE TABLE THE THE TABLE स्माम समाजक A CONTRACTOR OF THE PROPERTY O वह हमान जानिय श्रीक्षा वावश्वामात्वत शाक