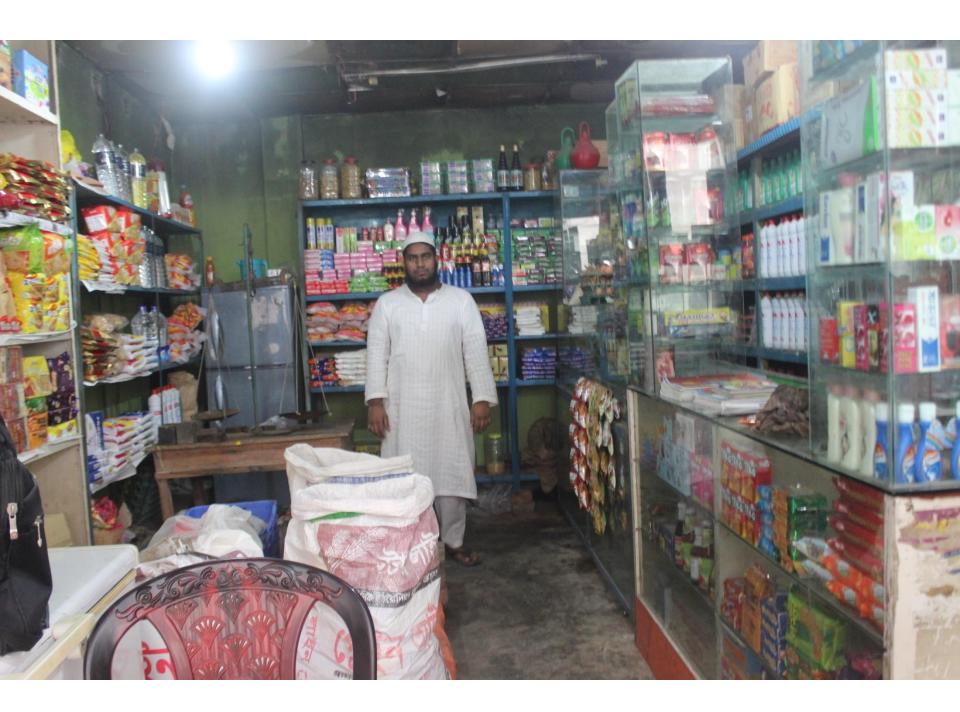

| Proposed Nobin Udyokta Business Info              |   |                                                                                                                                                                                                                                                                                                                                             |  |
|---------------------------------------------------|---|---------------------------------------------------------------------------------------------------------------------------------------------------------------------------------------------------------------------------------------------------------------------------------------------------------------------------------------------|--|
| Business Name                                     | : | MAA GENERAL STORE                                                                                                                                                                                                                                                                                                                           |  |
| Location                                          | : | Pathan bari, Feni                                                                                                                                                                                                                                                                                                                           |  |
| Total Investment in BDT                           | : | BDT 240000/-                                                                                                                                                                                                                                                                                                                                |  |
| Financing                                         | : | Self BDT 140000/-(from existing business) 58% Required Investment BDT 1,00,000/-(as equity) 42%                                                                                                                                                                                                                                             |  |
| Present salary/drawings from business (estimates) | : | BDT 5,000/-                                                                                                                                                                                                                                                                                                                                 |  |
| Proposed Salary                                   | : | BDT 5,000/-                                                                                                                                                                                                                                                                                                                                 |  |
| Size of shop                                      | : | 12ft x 10ft= 120square ft                                                                                                                                                                                                                                                                                                                   |  |
| Security of the shop                              | : | N/A                                                                                                                                                                                                                                                                                                                                         |  |
| Implementation                                    | : | <ul> <li>The business is planned to be scaled up by investment in existing goods like; Grocery Item etc.</li> <li>Average 15% gain on sale.</li> <li>The business is operating by entrepreneur. Existing no employees.</li> <li>The shop is rented.</li> <li>Collects goods from Feni.</li> <li>Agreed grace period is 3 months.</li> </ul> |  |