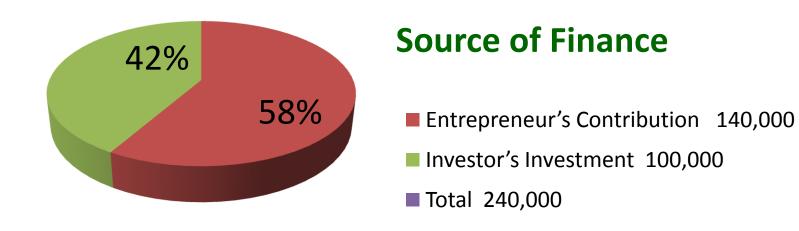

| Investment Breakdown      |          |          |                |  |  |  |
|---------------------------|----------|----------|----------------|--|--|--|
| Particulars               | Existing | Proposed | Proposed Total |  |  |  |
| Soft drinks               | 20,000   | 30,000   | 50,000         |  |  |  |
| Biscuit                   | 30,000   | 0        | 30,000         |  |  |  |
| Rice (2 x 1600)           | 3,200    | 0        | 3,200          |  |  |  |
| Flour (2 x 1200)          | 2,400    | 0        | 2,400          |  |  |  |
| Soap                      | 20,000   | 0        | 20,000         |  |  |  |
| Washing Powder, Harpik,   | 40,000   | 0        | 40,000         |  |  |  |
| Sugar, Noodle, Salt, Milk | 10,000   | 50000    | 60,000         |  |  |  |
| Oil                       | 7,400    | 10000    | 17,400         |  |  |  |
| Others                    | 7,000    | 10000    | 17,000         |  |  |  |
| Total                     | 140,000  | 100,000  | 240,000        |  |  |  |