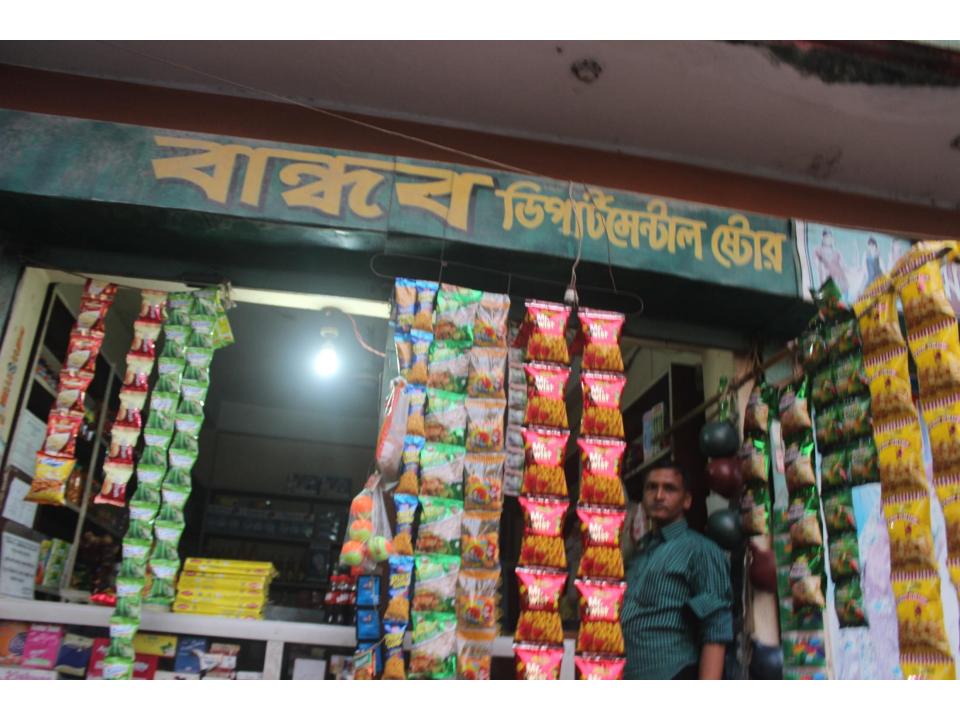

| Propos                                            | ec       | l Nobin Udyokta Business Info                                                                                                                                                                                                                                                                                                                |
|---------------------------------------------------|----------|----------------------------------------------------------------------------------------------------------------------------------------------------------------------------------------------------------------------------------------------------------------------------------------------------------------------------------------------|
| Business Name                                     | :        | BANDHOB DIPARTMENTAL STORE                                                                                                                                                                                                                                                                                                                   |
| Location                                          | :        | Master para, Feni                                                                                                                                                                                                                                                                                                                            |
| Total Investment in BDT                           | :        | BDT 2,00,000/-                                                                                                                                                                                                                                                                                                                               |
| Financing                                         | :        | Self BDT 1,00,000/-(from existing business) 50% Required Investment BDT 1,00,000/-(as equity) 50%                                                                                                                                                                                                                                            |
| Present salary/drawings from business (estimates) | •        | BDT 5,000/-                                                                                                                                                                                                                                                                                                                                  |
| Proposed Salary                                   | <b>:</b> | BDT 5,000/-                                                                                                                                                                                                                                                                                                                                  |
| Size of shop                                      | <b>:</b> | 10ft x 08ft= 80square ft                                                                                                                                                                                                                                                                                                                     |
| Security of the shop                              | :        | BDT 100000/-                                                                                                                                                                                                                                                                                                                                 |
| Implementation                                    | •        | <ul> <li>The business is planned to be scaled up by investment in existing goods like; Grocery items etc.</li> <li>Average 15% gain on sale.</li> <li>The business is operating by entrepreneur. Existing no employees.</li> <li>The shop is rented.</li> <li>Collects goods from Feni.</li> <li>Agreed grace period is 3 months.</li> </ul> |