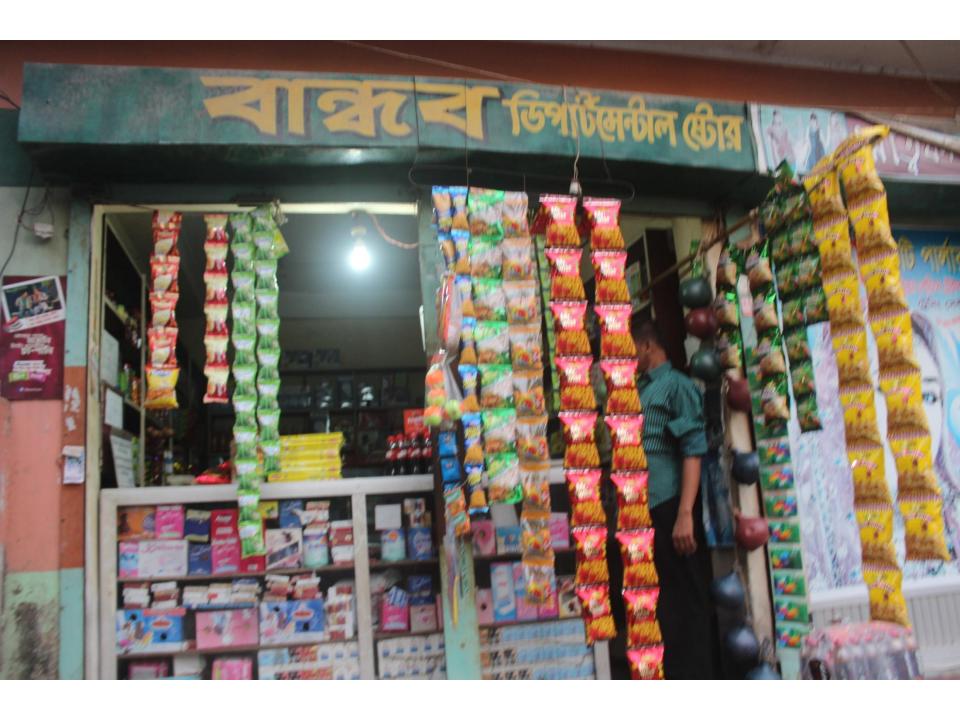

| Propos                                            | ec       | l Nobin Udyokta Business Info                                                                                                                                                                                                                                                                                                                |
|---------------------------------------------------|----------|----------------------------------------------------------------------------------------------------------------------------------------------------------------------------------------------------------------------------------------------------------------------------------------------------------------------------------------------|
| Business Name                                     | :        | BANDHOB DIPARTMENTAL STORE                                                                                                                                                                                                                                                                                                                   |
| Location                                          | :        | Master para, Feni                                                                                                                                                                                                                                                                                                                            |
| Total Investment in BDT                           | :        | BDT 2,00,000/-                                                                                                                                                                                                                                                                                                                               |
| Financing                                         | :        | Self BDT 1,00,000/-(from existing business) 50% Required Investment BDT 1,00,000/-(as equity) 50%                                                                                                                                                                                                                                            |
| Present salary/drawings from business (estimates) | •        | BDT 5,000/-                                                                                                                                                                                                                                                                                                                                  |
| Proposed Salary                                   | <b>:</b> | BDT 5,000/-                                                                                                                                                                                                                                                                                                                                  |
| Size of shop                                      | <b>:</b> | 10ft x 08ft= 80square ft                                                                                                                                                                                                                                                                                                                     |
| Security of the shop                              | :        | BDT 100000/-                                                                                                                                                                                                                                                                                                                                 |
| Implementation                                    | •        | <ul> <li>The business is planned to be scaled up by investment in existing goods like; Grocery items etc.</li> <li>Average 15% gain on sale.</li> <li>The business is operating by entrepreneur. Existing no employees.</li> <li>The shop is rented.</li> <li>Collects goods from Feni.</li> <li>Agreed grace period is 3 months.</li> </ul> |