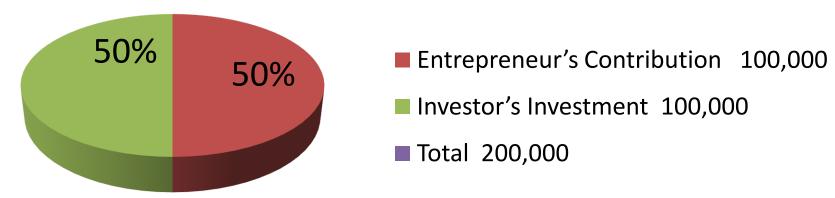

| Propos                                            | ec       | l Nobin Udyokta Business Info                                                                                                                                                                                                                                                                                                                |
|---------------------------------------------------|----------|----------------------------------------------------------------------------------------------------------------------------------------------------------------------------------------------------------------------------------------------------------------------------------------------------------------------------------------------|
| Business Name                                     | :        | BANDHOB DIPARTMENTAL STORE                                                                                                                                                                                                                                                                                                                   |
| Location                                          | :        | Master para, Feni                                                                                                                                                                                                                                                                                                                            |
| Total Investment in BDT                           | :        | BDT 2,00,000/-                                                                                                                                                                                                                                                                                                                               |
| Financing                                         | :        | Self BDT 1,00,000/-(from existing business) 50% Required Investment BDT 1,00,000/-(as equity) 50%                                                                                                                                                                                                                                            |
| Present salary/drawings from business (estimates) | •        | BDT 5,000/-                                                                                                                                                                                                                                                                                                                                  |
| Proposed Salary                                   | <b>:</b> | BDT 5,000/-                                                                                                                                                                                                                                                                                                                                  |
| Size of shop                                      | <b>:</b> | 10ft x 08ft= 80square ft                                                                                                                                                                                                                                                                                                                     |
| Security of the shop                              | :        | BDT 100000/-                                                                                                                                                                                                                                                                                                                                 |
| Implementation                                    | •        | <ul> <li>The business is planned to be scaled up by investment in existing goods like; Grocery items etc.</li> <li>Average 15% gain on sale.</li> <li>The business is operating by entrepreneur. Existing no employees.</li> <li>The shop is rented.</li> <li>Collects goods from Feni.</li> <li>Agreed grace period is 3 months.</li> </ul> |