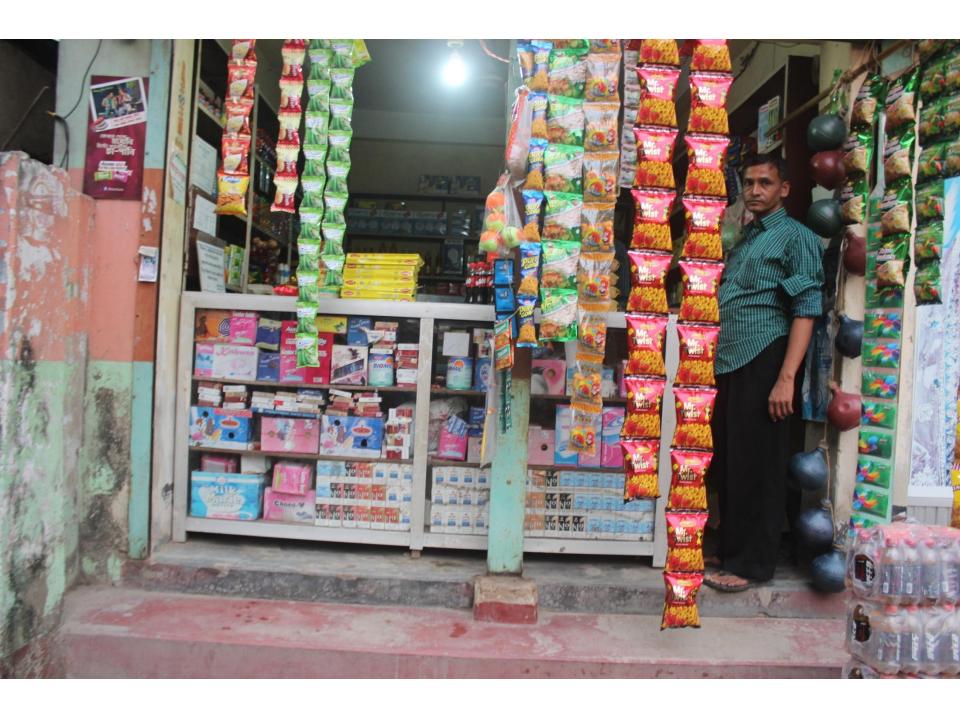

| Propos                                            | ec       | l Nobin Udyokta Business Info                                                                                                                                                                                                                                                                                                                |
|---------------------------------------------------|----------|----------------------------------------------------------------------------------------------------------------------------------------------------------------------------------------------------------------------------------------------------------------------------------------------------------------------------------------------|
| Business Name                                     | :        | BANDHOB DIPARTMENTAL STORE                                                                                                                                                                                                                                                                                                                   |
| Location                                          | :        | Master para, Feni                                                                                                                                                                                                                                                                                                                            |
| Total Investment in BDT                           | :        | BDT 2,00,000/-                                                                                                                                                                                                                                                                                                                               |
| Financing                                         | :        | Self BDT 1,00,000/-(from existing business) 50% Required Investment BDT 1,00,000/-(as equity) 50%                                                                                                                                                                                                                                            |
| Present salary/drawings from business (estimates) | •        | BDT 5,000/-                                                                                                                                                                                                                                                                                                                                  |
| Proposed Salary                                   | <b>:</b> | BDT 5,000/-                                                                                                                                                                                                                                                                                                                                  |
| Size of shop                                      | <b>:</b> | 10ft x 08ft= 80square ft                                                                                                                                                                                                                                                                                                                     |
| Security of the shop                              | :        | BDT 100000/-                                                                                                                                                                                                                                                                                                                                 |
| Implementation                                    | •        | <ul> <li>The business is planned to be scaled up by investment in existing goods like; Grocery items etc.</li> <li>Average 15% gain on sale.</li> <li>The business is operating by entrepreneur. Existing no employees.</li> <li>The shop is rented.</li> <li>Collects goods from Feni.</li> <li>Agreed grace period is 3 months.</li> </ul> |