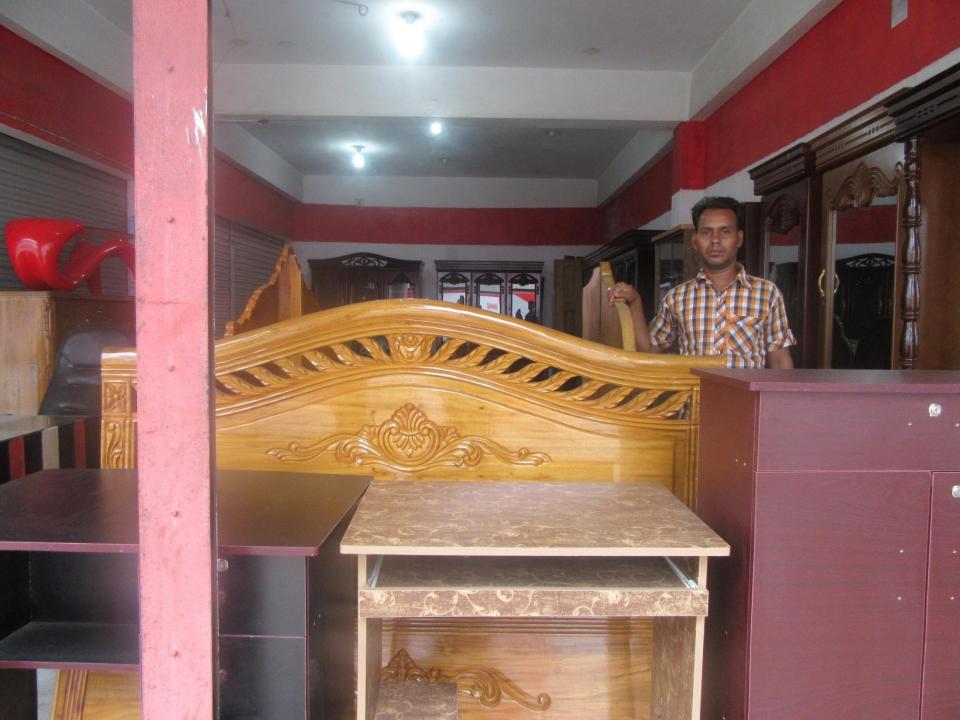

# Pictures

| Proposed Nobin Udyokta Business Info              |          |                                                                                                                                                                                                                                                                                                      |  |
|---------------------------------------------------|----------|------------------------------------------------------------------------------------------------------------------------------------------------------------------------------------------------------------------------------------------------------------------------------------------------------|--|
| Business Name                                     | :        | SP ENTERPRISE                                                                                                                                                                                                                                                                                        |  |
| Location                                          | :        | Shantikunja Mor,Main Road, Tngail (Thana para)                                                                                                                                                                                                                                                       |  |
| Total Investment in BDT                           | :        | BDT 380000/-                                                                                                                                                                                                                                                                                         |  |
| Financing                                         | •        | Self BDT 280,000/-(from existing business) 74% Required Investment BDT 100,000/-(as equity) 26%                                                                                                                                                                                                      |  |
| Present salary/drawings from business (estimates) | :        | BDT 5,000/-                                                                                                                                                                                                                                                                                          |  |
| Proposed Salary                                   | <b>:</b> | BDT 5,000/-                                                                                                                                                                                                                                                                                          |  |
| Size of shop                                      | :        | 30 ft x 16 ft=480square ft                                                                                                                                                                                                                                                                           |  |
| Security of the shop                              | •        | BDT 600,000                                                                                                                                                                                                                                                                                          |  |
| Implementation                                    | •        | <ul> <li>The business is planned to be scaled up by investment in existing goods like; Wooden furniture.</li> <li>Average 20% gain on sale.</li> <li>The business is operating by entrepreneur. Existing 2 employee</li> <li>The shop is rented</li> <li>Agreed grace period is 3 months.</li> </ul> |  |