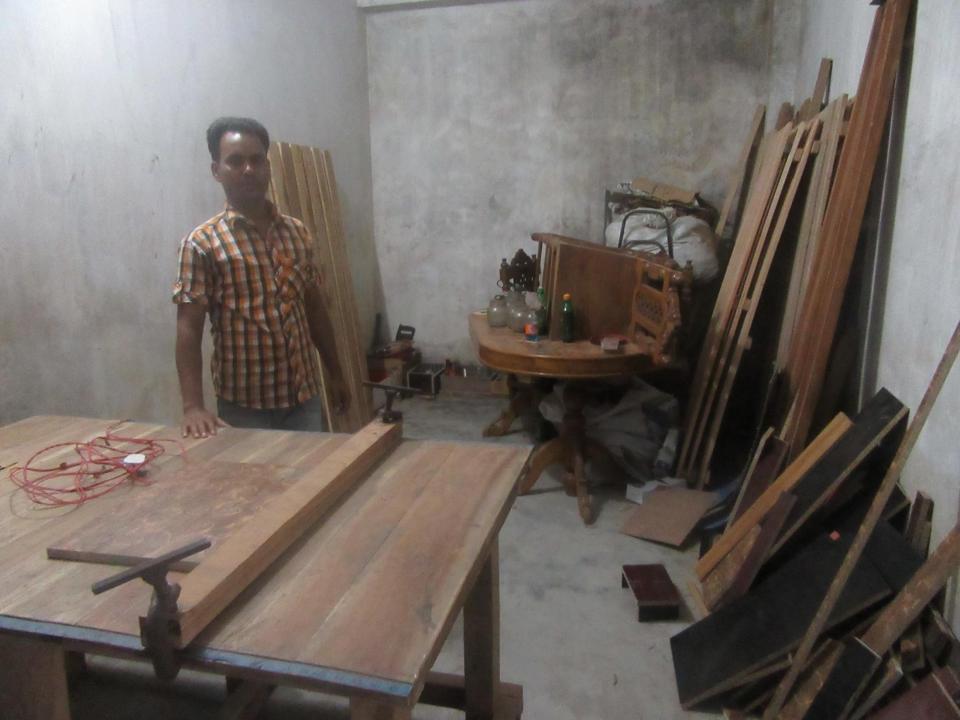

# Pictures

| Proposed Nobin Udyokta Business Info              |          |                                                                                                                                                                                                                                                                                                      |  |
|---------------------------------------------------|----------|------------------------------------------------------------------------------------------------------------------------------------------------------------------------------------------------------------------------------------------------------------------------------------------------------|--|
| Business Name                                     | :        | SP ENTERPRISE                                                                                                                                                                                                                                                                                        |  |
| Location                                          | :        | Shantikunja Mor,Main Road, Tngail (Thana para)                                                                                                                                                                                                                                                       |  |
| Total Investment in BDT                           | :        | BDT 380000/-                                                                                                                                                                                                                                                                                         |  |
| Financing                                         | •        | Self BDT 280,000/-(from existing business) 74% Required Investment BDT 100,000/-(as equity) 26%                                                                                                                                                                                                      |  |
| Present salary/drawings from business (estimates) | :        | BDT 5,000/-                                                                                                                                                                                                                                                                                          |  |
| Proposed Salary                                   | <b>:</b> | BDT 5,000/-                                                                                                                                                                                                                                                                                          |  |
| Size of shop                                      | :        | 30 ft x 16 ft=480square ft                                                                                                                                                                                                                                                                           |  |
| Security of the shop                              | •        | BDT 600,000                                                                                                                                                                                                                                                                                          |  |
| Implementation                                    | •        | <ul> <li>The business is planned to be scaled up by investment in existing goods like; Wooden furniture.</li> <li>Average 20% gain on sale.</li> <li>The business is operating by entrepreneur. Existing 2 employee</li> <li>The shop is rented</li> <li>Agreed grace period is 3 months.</li> </ul> |  |