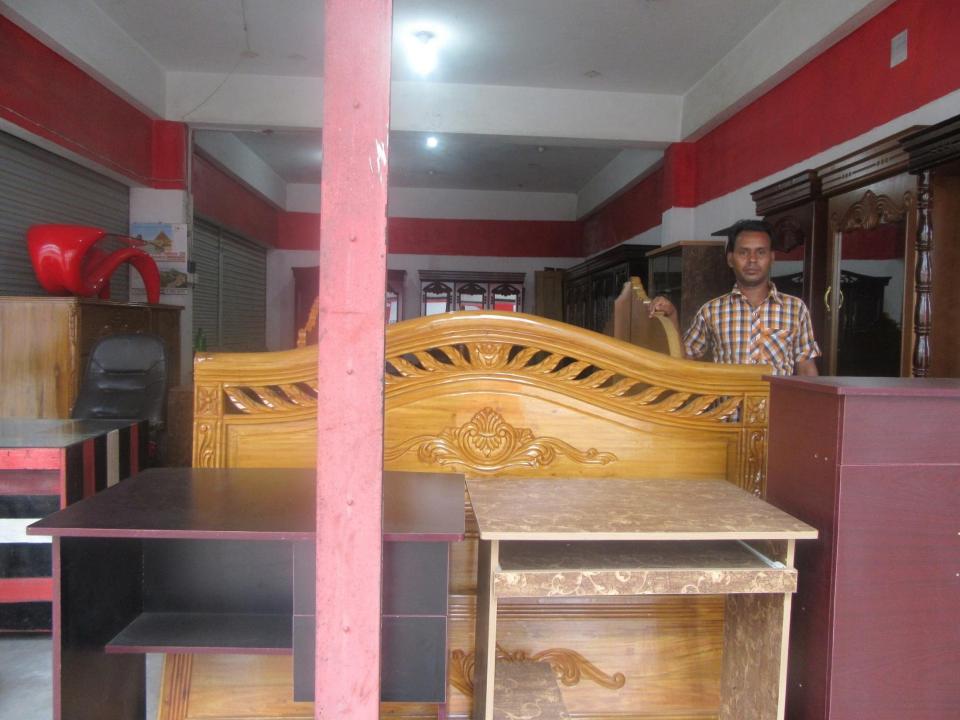

# Pictures

| Proposed Nobin Udyokta Business Info              |          |                                                                                                                                                                                                                                                                                                      |  |
|---------------------------------------------------|----------|------------------------------------------------------------------------------------------------------------------------------------------------------------------------------------------------------------------------------------------------------------------------------------------------------|--|
| Business Name                                     | :        | SP ENTERPRISE                                                                                                                                                                                                                                                                                        |  |
| Location                                          | :        | Shantikunja Mor,Main Road, Tngail (Thana para)                                                                                                                                                                                                                                                       |  |
| Total Investment in BDT                           | :        | BDT 380000/-                                                                                                                                                                                                                                                                                         |  |
| Financing                                         | •        | Self BDT 280,000/-(from existing business) 74% Required Investment BDT 100,000/-(as equity) 26%                                                                                                                                                                                                      |  |
| Present salary/drawings from business (estimates) | :        | BDT 5,000/-                                                                                                                                                                                                                                                                                          |  |
| Proposed Salary                                   | <b>:</b> | BDT 5,000/-                                                                                                                                                                                                                                                                                          |  |
| Size of shop                                      | :        | 30 ft x 16 ft=480square ft                                                                                                                                                                                                                                                                           |  |
| Security of the shop                              | •        | BDT 600,000                                                                                                                                                                                                                                                                                          |  |
| Implementation                                    | •        | <ul> <li>The business is planned to be scaled up by investment in existing goods like; Wooden furniture.</li> <li>Average 20% gain on sale.</li> <li>The business is operating by entrepreneur. Existing 2 employee</li> <li>The shop is rented</li> <li>Agreed grace period is 3 months.</li> </ul> |  |