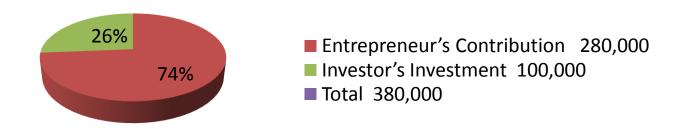

| Investment Breakdown |          |          |        |  |  |
|----------------------|----------|----------|--------|--|--|
| Particulars          | Existing | Proposed | Total  |  |  |
| Wall showcase        | 81,500   |          | 81500  |  |  |
| Table                | 30,000   | 0        | 30000  |  |  |
| Sofa                 | 21,500   | 0        | 0      |  |  |
| Waredrob             | 22,500   | 0        | 0      |  |  |
| Cot                  | 81,000   | 0        | 0      |  |  |
| Atobi furnitures     | 13,500   | 0        | 0      |  |  |
| Computer table       | 10,000   | 0        | 10000  |  |  |
| Office table         | 5000     |          | 5000   |  |  |
| Jackfruit wood       | 15000    |          | 15000  |  |  |
| Aksahmoni wood       | 27000    | 50000    | 77000  |  |  |
| Partex board         |          | 50000    | 50000  |  |  |
|                      | 280,000  | 100,000  | 380000 |  |  |