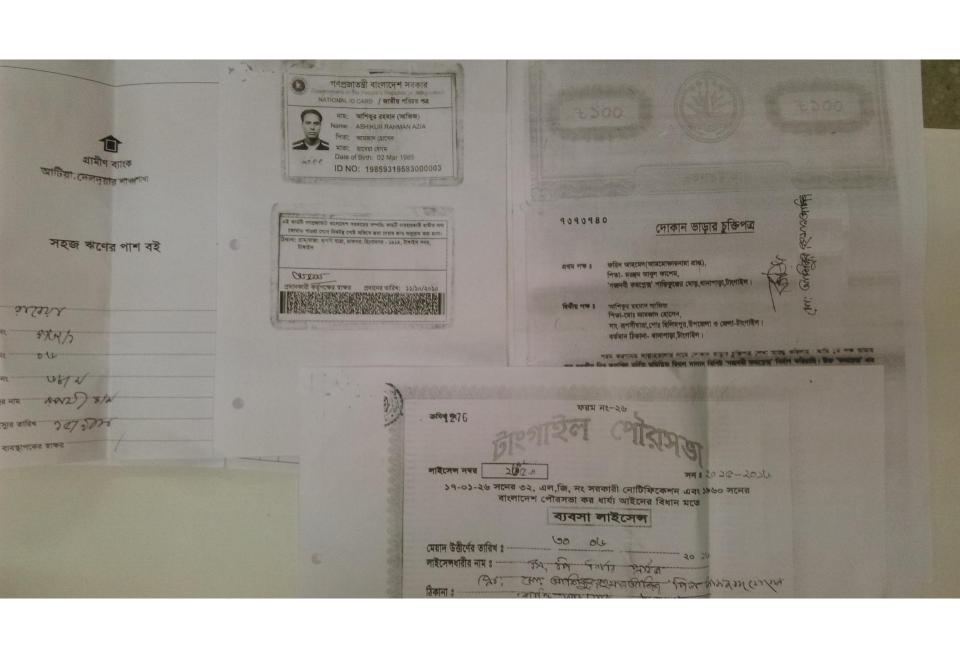

#### **Proposed NU Business Name: SP ENTERPRISE**

Project identification and prepared by: Md Nurul Islam, Tangail Unit, Tangail

Project verified by: Md Mizanur rahman Patowary

| Brief Bio of The Proposed Nobin Udyokta                                                                                                         |       |                                                                                                                                                                            |  |  |
|-------------------------------------------------------------------------------------------------------------------------------------------------|-------|----------------------------------------------------------------------------------------------------------------------------------------------------------------------------|--|--|
| Name                                                                                                                                            | :     | ASHIKUR RAHMAN                                                                                                                                                             |  |  |
| Age                                                                                                                                             | :     | 02-03-1985 ( 31 years )                                                                                                                                                    |  |  |
| Education, till to date                                                                                                                         | :     | HSC                                                                                                                                                                        |  |  |
| Marital status                                                                                                                                  | :     | Married                                                                                                                                                                    |  |  |
| Children                                                                                                                                        | :     | Nil                                                                                                                                                                        |  |  |
| No. of siblings:                                                                                                                                | :     | 3 Brothers 2 Sisters                                                                                                                                                       |  |  |
| Address                                                                                                                                         | :     | Vill: Ruposhi Matra, P.O: Hinganagar, P.S: Tangail, Dist: Tangail                                                                                                          |  |  |
| Parent's and GB related Info (i) Who is GB member (ii) Mother's name (iii) Father's name (iv) GB member's info                                  |       | Mother Father  RABEYA BEGUM  AMZAD HOSSAIN  Branch: Atia Delduar # 68 (Female),  Member ID: 4732/1, Group No: 06  Member since: 19-01-1986(30 Years)  First loan: BDT 2000 |  |  |
| Further Information: (v) Who pays GB loan installment (vi) Mobile lady (vii) Grameen Education Loan (viii) Any other loan like GB, BRAC ASA etc | : : : | Existing Loan: BDT 30000 , Outstanding loan: BDT 22080 Father No No No                                                                                                     |  |  |

### BRIEF BIO OF THE PROPOSED NOBIN UDYOKTA (CONT...)

| Present Occupation(Besides own business, i.e., persuading further studies, other business etc.) | : | Nil                                                        |
|-------------------------------------------------------------------------------------------------|---|------------------------------------------------------------|
| Business Experiences and                                                                        | : | 07 years experience in running business.                   |
| Training Info                                                                                   | : | He has no training.                                        |
| Other Own/Family Sources of Income                                                              | : | -                                                          |
| Other Own/Family Sources of Liabilities                                                         | : | None                                                       |
| Entrepreneur Contact No.                                                                        | : | 01732-101588                                               |
| Mother's Contact No.                                                                            | : | 01719-530220                                               |
| NU Project<br>Source/Reference                                                                  | : | Grameen Shakti Samajik Byabosha Ltd. Tangail Unit, Tangail |