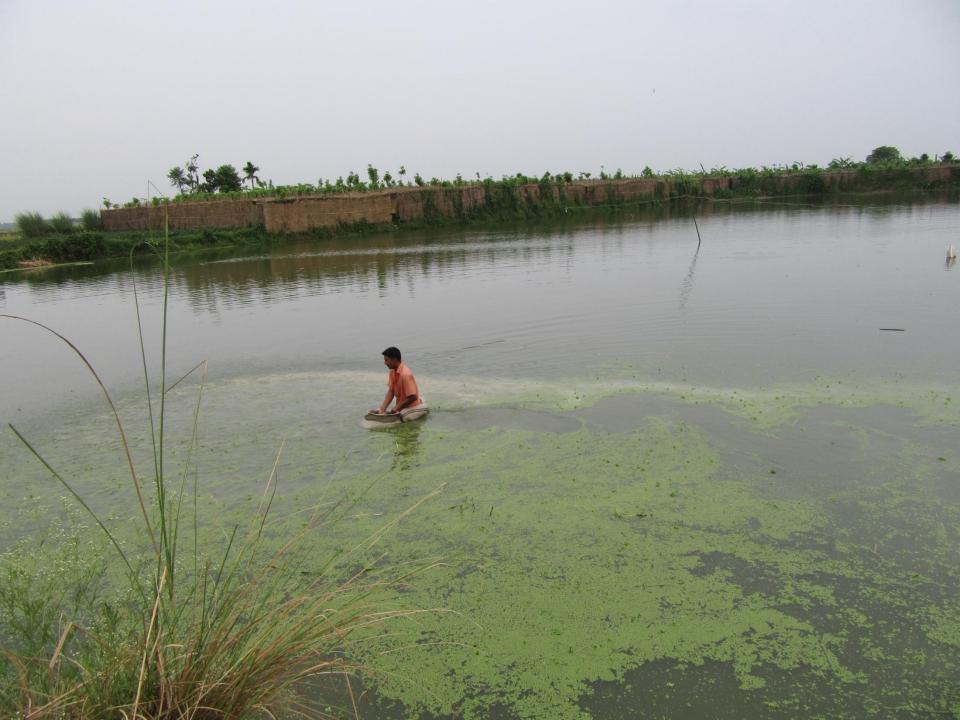

# Pictures

| Proposed Nobin Udyokta Business Info              |   |                                                                                                                                                                                                                                                                                                                               |  |  |
|---------------------------------------------------|---|-------------------------------------------------------------------------------------------------------------------------------------------------------------------------------------------------------------------------------------------------------------------------------------------------------------------------------|--|--|
| Business Name                                     | : | M/S SHAWON TRADERS                                                                                                                                                                                                                                                                                                            |  |  |
| Location                                          | : | Dhurail, Mohonpur, Rajshahi                                                                                                                                                                                                                                                                                                   |  |  |
| Total Investment in BDT                           | : | BDT 300,000/-                                                                                                                                                                                                                                                                                                                 |  |  |
| Financing                                         | : | Self BDT 200,000/-(from existing business) 67% Required Investment BDT 100,000/-(as equity) 33%                                                                                                                                                                                                                               |  |  |
| Present salary/drawings from business (estimates) | : | BDT 5,000/-                                                                                                                                                                                                                                                                                                                   |  |  |
| Proposed Salary                                   | : | BDT 5,000/-                                                                                                                                                                                                                                                                                                                   |  |  |
| Size of shop                                      | : | ft x ft= 264 square ft                                                                                                                                                                                                                                                                                                        |  |  |
| Security of the shop                              | : | BDT 328,000/-                                                                                                                                                                                                                                                                                                                 |  |  |
| Implementation                                    | : | <ul> <li>Currently run a fish farm.</li> <li>Various type of fish like; Ruhi fish, Carp fish, Mrigel fish etc cultivate here.</li> <li>The business is operating by entrepreneur. Existing no employee.</li> <li>The pond is owned.</li> <li>Collects fish from Rajshahi.</li> <li>Agreed grace period is 3 months</li> </ul> |  |  |