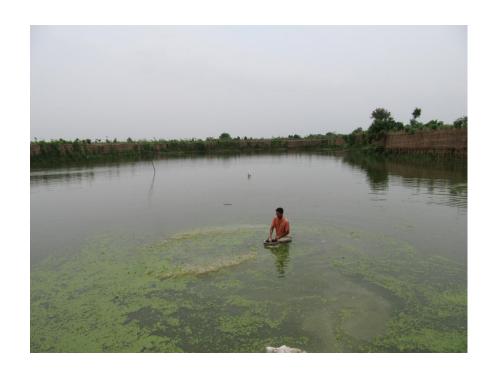

# Pictures

| Proposed Nobin Udyokta Business Info              |   |                                                                                                                                                                                                                                                                                                                               |  |  |
|---------------------------------------------------|---|-------------------------------------------------------------------------------------------------------------------------------------------------------------------------------------------------------------------------------------------------------------------------------------------------------------------------------|--|--|
| Business Name                                     | : | M/S SHAWON TRADERS                                                                                                                                                                                                                                                                                                            |  |  |
| Location                                          | : | Dhurail, Mohonpur, Rajshahi                                                                                                                                                                                                                                                                                                   |  |  |
| Total Investment in BDT                           | : | BDT 300,000/-                                                                                                                                                                                                                                                                                                                 |  |  |
| Financing                                         | : | Self BDT 200,000/-(from existing business) 67% Required Investment BDT 100,000/-(as equity) 33%                                                                                                                                                                                                                               |  |  |
| Present salary/drawings from business (estimates) | : | BDT 5,000/-                                                                                                                                                                                                                                                                                                                   |  |  |
| Proposed Salary                                   | : | BDT 5,000/-                                                                                                                                                                                                                                                                                                                   |  |  |
| Size of shop                                      | : | ft x ft= 264 square ft                                                                                                                                                                                                                                                                                                        |  |  |
| Security of the shop                              | : | BDT 328,000/-                                                                                                                                                                                                                                                                                                                 |  |  |
| Implementation                                    | : | <ul> <li>Currently run a fish farm.</li> <li>Various type of fish like; Ruhi fish, Carp fish, Mrigel fish etc cultivate here.</li> <li>The business is operating by entrepreneur. Existing no employee.</li> <li>The pond is owned.</li> <li>Collects fish from Rajshahi.</li> <li>Agreed grace period is 3 months</li> </ul> |  |  |