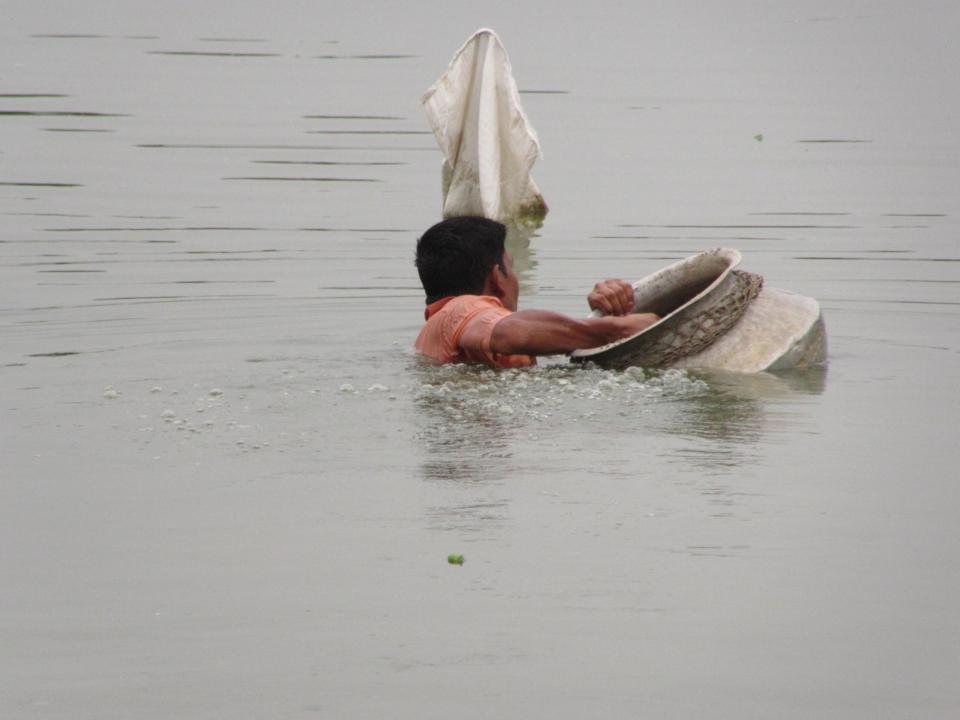

| Proposed Nobin Udyokta Business Info              |   |                                                                                                                                                                                                                                                                                                                               |  |  |
|---------------------------------------------------|---|-------------------------------------------------------------------------------------------------------------------------------------------------------------------------------------------------------------------------------------------------------------------------------------------------------------------------------|--|--|
| Business Name                                     | : | M/S SHAWON TRADERS                                                                                                                                                                                                                                                                                                            |  |  |
| Location                                          | : | Dhurail, Mohonpur, Rajshahi                                                                                                                                                                                                                                                                                                   |  |  |
| Total Investment in BDT                           | : | BDT 300,000/-                                                                                                                                                                                                                                                                                                                 |  |  |
| Financing                                         | : | Self BDT 200,000/-(from existing business) 67% Required Investment BDT 100,000/-(as equity) 33%                                                                                                                                                                                                                               |  |  |
| Present salary/drawings from business (estimates) | : | BDT 5,000/-                                                                                                                                                                                                                                                                                                                   |  |  |
| Proposed Salary                                   | : | BDT 5,000/-                                                                                                                                                                                                                                                                                                                   |  |  |
| Size of shop                                      | : | ft x ft= 264 square ft                                                                                                                                                                                                                                                                                                        |  |  |
| Security of the shop                              | : | BDT 328,000/-                                                                                                                                                                                                                                                                                                                 |  |  |
| Implementation                                    | : | <ul> <li>Currently run a fish farm.</li> <li>Various type of fish like; Ruhi fish, Carp fish, Mrigel fish etc cultivate here.</li> <li>The business is operating by entrepreneur. Existing no employee.</li> <li>The pond is owned.</li> <li>Collects fish from Rajshahi.</li> <li>Agreed grace period is 3 months</li> </ul> |  |  |