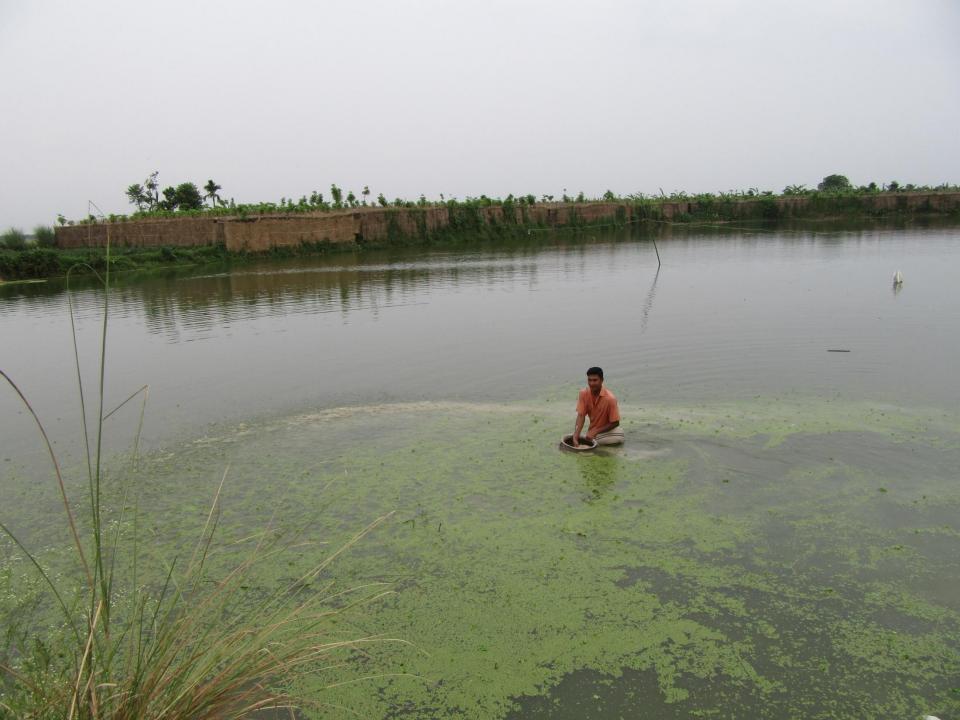

# Pictures

| Proposed Nobin Udyokta Business Info              |   |                                                                                                                                                                                                                                                                                                                               |  |  |
|---------------------------------------------------|---|-------------------------------------------------------------------------------------------------------------------------------------------------------------------------------------------------------------------------------------------------------------------------------------------------------------------------------|--|--|
| Business Name                                     | : | M/S SHAWON TRADERS                                                                                                                                                                                                                                                                                                            |  |  |
| Location                                          | : | Dhurail, Mohonpur, Rajshahi                                                                                                                                                                                                                                                                                                   |  |  |
| Total Investment in BDT                           | : | BDT 300,000/-                                                                                                                                                                                                                                                                                                                 |  |  |
| Financing                                         | : | Self BDT 200,000/-(from existing business) 67% Required Investment BDT 100,000/-(as equity) 33%                                                                                                                                                                                                                               |  |  |
| Present salary/drawings from business (estimates) | : | BDT 5,000/-                                                                                                                                                                                                                                                                                                                   |  |  |
| Proposed Salary                                   | : | BDT 5,000/-                                                                                                                                                                                                                                                                                                                   |  |  |
| Size of shop                                      | : | ft x ft= 264 square ft                                                                                                                                                                                                                                                                                                        |  |  |
| Security of the shop                              | : | BDT 328,000/-                                                                                                                                                                                                                                                                                                                 |  |  |
| Implementation                                    | : | <ul> <li>Currently run a fish farm.</li> <li>Various type of fish like; Ruhi fish, Carp fish, Mrigel fish etc cultivate here.</li> <li>The business is operating by entrepreneur. Existing no employee.</li> <li>The pond is owned.</li> <li>Collects fish from Rajshahi.</li> <li>Agreed grace period is 3 months</li> </ul> |  |  |