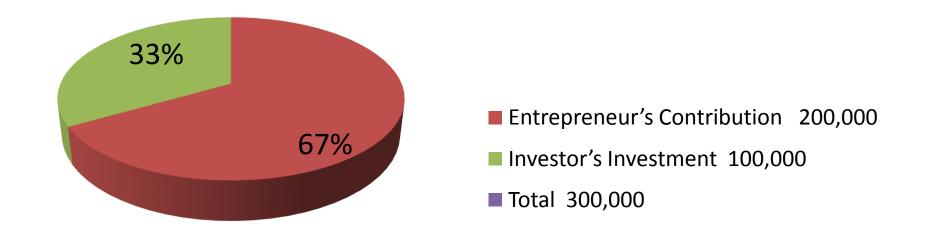

| Investment Breakdown   |          |          |                       |  |  |
|------------------------|----------|----------|-----------------------|--|--|
| Particulars            | Existing | Proposed | <b>Proposed Total</b> |  |  |
| Carp Fish (300 x 200)  | 60,000   | 0        | 60,000                |  |  |
| Ruhi Fish (1200 x 100) | 120,000  | 0        | 120,000               |  |  |
| Mrigel Fish (400 x 50) | 20,000   | 0        | 20,000                |  |  |
| Pond Lease             | 0        | 75,000   | 75,000                |  |  |
| Feed & Medicine        | 0        | 25,000   | 25,000                |  |  |
| Total                  | 200,000  | 100,000  | 300,000               |  |  |