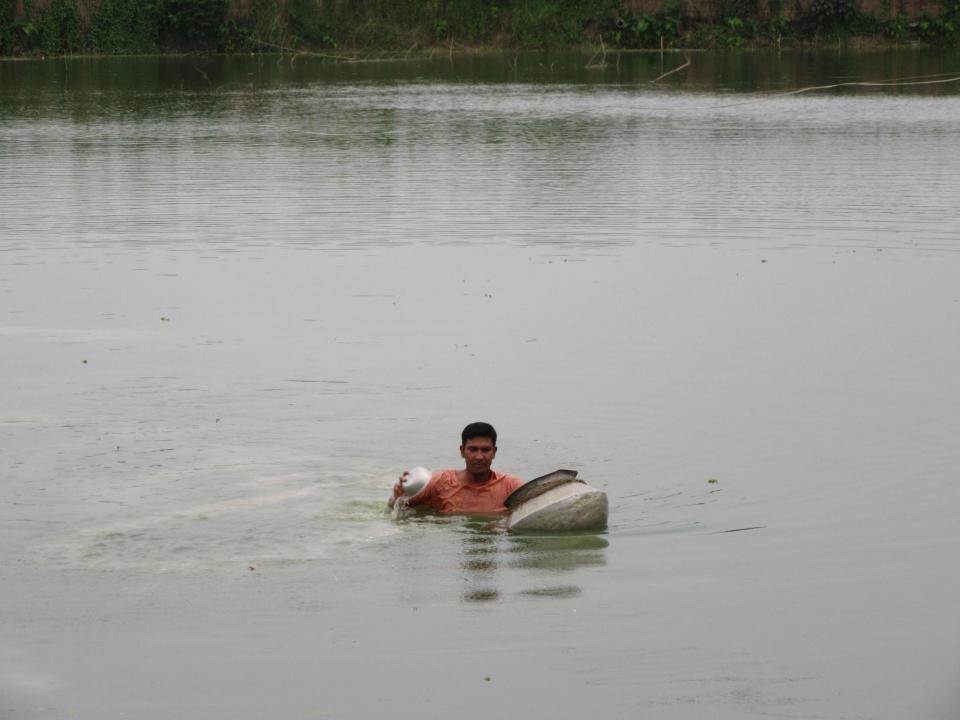

| Proposed Nobin Udyokta Business Info              |   |                                                                                                                                                                                                                                                                                                                               |  |  |
|---------------------------------------------------|---|-------------------------------------------------------------------------------------------------------------------------------------------------------------------------------------------------------------------------------------------------------------------------------------------------------------------------------|--|--|
| Business Name                                     | : | M/S SHAWON TRADERS                                                                                                                                                                                                                                                                                                            |  |  |
| Location                                          | : | Dhurail, Mohonpur, Rajshahi                                                                                                                                                                                                                                                                                                   |  |  |
| Total Investment in BDT                           | : | BDT 300,000/-                                                                                                                                                                                                                                                                                                                 |  |  |
| Financing                                         | : | Self BDT 200,000/-(from existing business) 67% Required Investment BDT 100,000/-(as equity) 33%                                                                                                                                                                                                                               |  |  |
| Present salary/drawings from business (estimates) | : | BDT 5,000/-                                                                                                                                                                                                                                                                                                                   |  |  |
| Proposed Salary                                   | : | BDT 5,000/-                                                                                                                                                                                                                                                                                                                   |  |  |
| Size of shop                                      | : | ft x ft= 264 square ft                                                                                                                                                                                                                                                                                                        |  |  |
| Security of the shop                              | : | BDT 328,000/-                                                                                                                                                                                                                                                                                                                 |  |  |
| Implementation                                    | : | <ul> <li>Currently run a fish farm.</li> <li>Various type of fish like; Ruhi fish, Carp fish, Mrigel fish etc cultivate here.</li> <li>The business is operating by entrepreneur. Existing no employee.</li> <li>The pond is owned.</li> <li>Collects fish from Rajshahi.</li> <li>Agreed grace period is 3 months</li> </ul> |  |  |