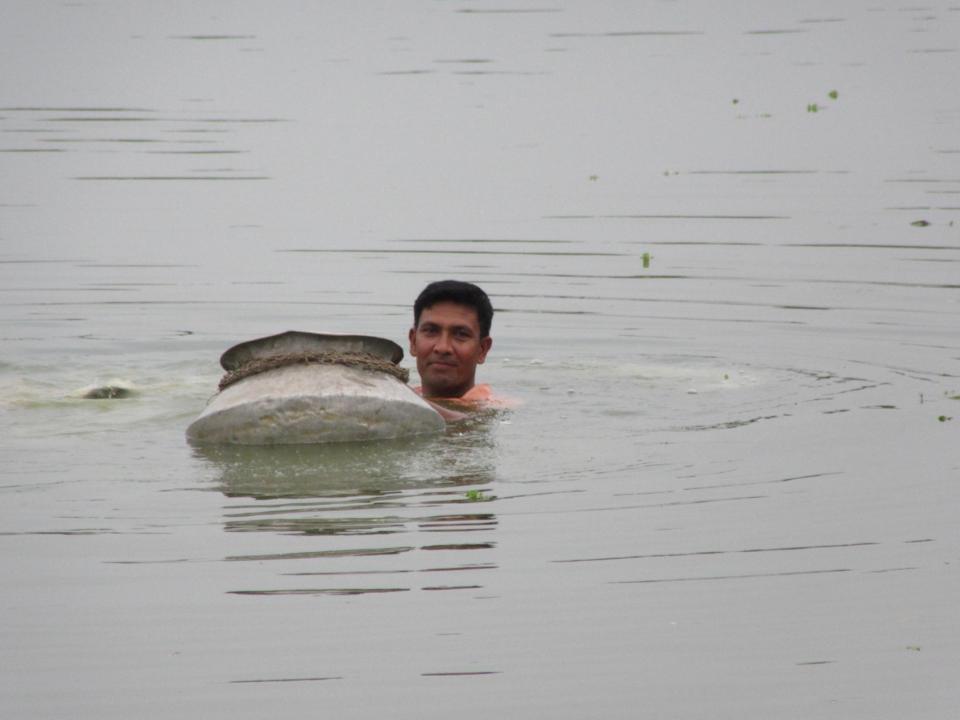

| Proposed Nobin Udyokta Business Info              |   |                                                                                                                                                                                                                                                                                                                               |  |  |
|---------------------------------------------------|---|-------------------------------------------------------------------------------------------------------------------------------------------------------------------------------------------------------------------------------------------------------------------------------------------------------------------------------|--|--|
| Business Name                                     | : | M/S SHAWON TRADERS                                                                                                                                                                                                                                                                                                            |  |  |
| Location                                          | : | Dhurail, Mohonpur, Rajshahi                                                                                                                                                                                                                                                                                                   |  |  |
| Total Investment in BDT                           | : | BDT 300,000/-                                                                                                                                                                                                                                                                                                                 |  |  |
| Financing                                         | : | Self BDT 200,000/-(from existing business) 67% Required Investment BDT 100,000/-(as equity) 33%                                                                                                                                                                                                                               |  |  |
| Present salary/drawings from business (estimates) | : | BDT 5,000/-                                                                                                                                                                                                                                                                                                                   |  |  |
| Proposed Salary                                   | : | BDT 5,000/-                                                                                                                                                                                                                                                                                                                   |  |  |
| Size of shop                                      | : | ft x ft= 264 square ft                                                                                                                                                                                                                                                                                                        |  |  |
| Security of the shop                              | : | BDT 328,000/-                                                                                                                                                                                                                                                                                                                 |  |  |
| Implementation                                    | : | <ul> <li>Currently run a fish farm.</li> <li>Various type of fish like; Ruhi fish, Carp fish, Mrigel fish etc cultivate here.</li> <li>The business is operating by entrepreneur. Existing no employee.</li> <li>The pond is owned.</li> <li>Collects fish from Rajshahi.</li> <li>Agreed grace period is 3 months</li> </ul> |  |  |