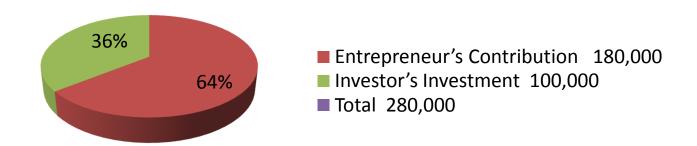

| Proposed Nobin Udyokta Business Info              |   |                                                                                                                                                                                                                                                                                                       |  |
|---------------------------------------------------|---|-------------------------------------------------------------------------------------------------------------------------------------------------------------------------------------------------------------------------------------------------------------------------------------------------------|--|
| Business Name                                     | : | MS ALPONA TRADERS                                                                                                                                                                                                                                                                                     |  |
| Location                                          | : | Mougachi bajar                                                                                                                                                                                                                                                                                        |  |
| Total Investment in BDT                           | : | BDT 280000/-                                                                                                                                                                                                                                                                                          |  |
| Financing                                         | : | Self BDT 180000/-(from existing business) 64% Required Investment BDT 100,000/-(as equity) 36%                                                                                                                                                                                                        |  |
| Present salary/drawings from business (estimates) | : | BDT 5,000/-                                                                                                                                                                                                                                                                                           |  |
| Proposed Salary                                   | : | BDT 5,000/-                                                                                                                                                                                                                                                                                           |  |
| Size of shop                                      | : | 21ft x 09ft= 189square ft                                                                                                                                                                                                                                                                             |  |
| Security of the shop                              | : | BDT 50,000/-                                                                                                                                                                                                                                                                                          |  |
| Implementation                                    | : | <ul> <li>The business is planned to be scaled up by investment in existing goods like; Furtilizer etc.</li> <li>Average 20% gain on sale.</li> <li>The business is operating by entrepreneur. Existing no employee.</li> <li>The shop is rented.</li> <li>Agreed grace period is 3 months.</li> </ul> |  |

| Investment Breakdown |          |          |        |  |  |
|----------------------|----------|----------|--------|--|--|
| Particulars          | Existing | Proposed | Total  |  |  |
| Posion items         | 130,000  | 70,000   | 200000 |  |  |
| Furtilizers          | 11,900   | 12,500   | 24400  |  |  |
| Feed                 | 32,500   | 15,000   | 47500  |  |  |
| Zink insectisides    | 5,600    | 2,500    | 8100   |  |  |
|                      | 180,000  | 100,000  | 280000 |  |  |