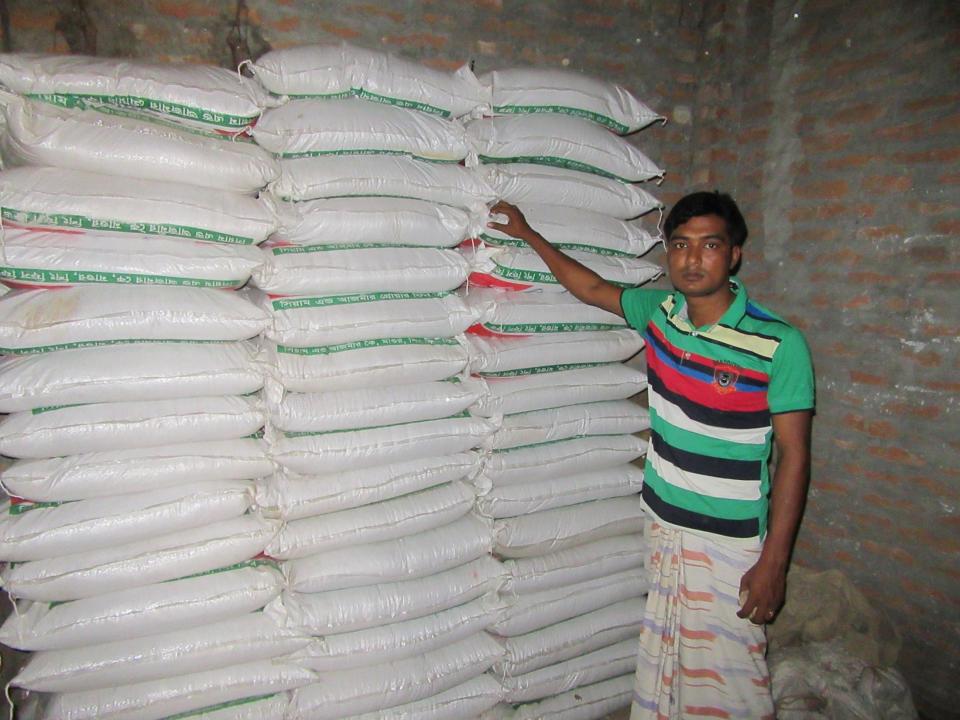

| Proposed Nobin Udyokta Business Info              |   |                                                                                                                                                                                                                                                                                                       |  |
|---------------------------------------------------|---|-------------------------------------------------------------------------------------------------------------------------------------------------------------------------------------------------------------------------------------------------------------------------------------------------------|--|
| Business Name                                     | : | MS ALPONA TRADERS                                                                                                                                                                                                                                                                                     |  |
| Location                                          | : | Mougachi bajar                                                                                                                                                                                                                                                                                        |  |
| Total Investment in BDT                           | : | BDT 280000/-                                                                                                                                                                                                                                                                                          |  |
| Financing                                         | : | Self BDT 180000/-(from existing business) 64% Required Investment BDT 100,000/-(as equity) 36%                                                                                                                                                                                                        |  |
| Present salary/drawings from business (estimates) | : | BDT 5,000/-                                                                                                                                                                                                                                                                                           |  |
| Proposed Salary                                   | : | BDT 5,000/-                                                                                                                                                                                                                                                                                           |  |
| Size of shop                                      | : | 21ft x 09ft= 189square ft                                                                                                                                                                                                                                                                             |  |
| Security of the shop                              | : | BDT 50,000/-                                                                                                                                                                                                                                                                                          |  |
| Implementation                                    | : | <ul> <li>The business is planned to be scaled up by investment in existing goods like; Furtilizer etc.</li> <li>Average 20% gain on sale.</li> <li>The business is operating by entrepreneur. Existing no employee.</li> <li>The shop is rented.</li> <li>Agreed grace period is 3 months.</li> </ul> |  |

## Pictures

উপজেলা ঃ মোহনপুর, জেলা ঃ রাজশাহী।

1