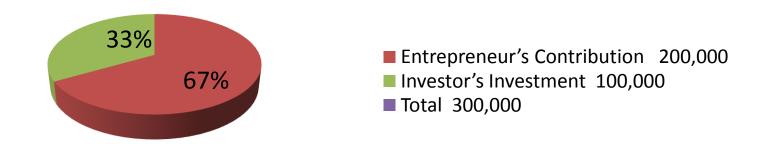

| Proposed Nobin Udyokta Business Info              |   |                                                                                                                                                                                                                                                                                                 |  |
|---------------------------------------------------|---|-------------------------------------------------------------------------------------------------------------------------------------------------------------------------------------------------------------------------------------------------------------------------------------------------|--|
| Business Name                                     | : | BILASH GLASS HOUSE                                                                                                                                                                                                                                                                              |  |
| Location                                          | : | Keshorhat, Mohonpur, Rajshahi                                                                                                                                                                                                                                                                   |  |
| Total Investment in BDT                           | : | BDT 300000/-                                                                                                                                                                                                                                                                                    |  |
| Financing                                         | : | Self BDT 200000/-(from existing business) 67% Required Investment BDT 100,000/-(as equity) 33%                                                                                                                                                                                                  |  |
| Present salary/drawings from business (estimates) | : | BDT 5,000/-                                                                                                                                                                                                                                                                                     |  |
| Proposed Salary                                   | : | BDT 5,000/-                                                                                                                                                                                                                                                                                     |  |
| Size of shop                                      | : | 22ft x 08ft= 176square ft                                                                                                                                                                                                                                                                       |  |
| Security of the shop                              | : | BDT 1,20,000/-                                                                                                                                                                                                                                                                                  |  |
| Implementation                                    | • | <ul> <li>The business is planned to be scaled up by investment in existing goods like; milk etc.</li> <li>Average 15% gain on sale.</li> <li>The business is operating by entrepreneur. Existing no employee.</li> <li>The shop is rented.</li> <li>Agreed grace period is 3 months.</li> </ul> |  |

| Investment Breakdown |          |          |        |  |  |
|----------------------|----------|----------|--------|--|--|
| Particulars          | Existing | Proposed | Total  |  |  |
| Glass                | 75,000   |          | 75000  |  |  |
| Hardboard            | 35,000   | 44,000   | 79000  |  |  |
| Melamine             | 40,000   | 32,000   | 72000  |  |  |
| Silling sit          | 25,000   | 14,000   | 39000  |  |  |
| RFL board            | 20,000   | 0        | 20000  |  |  |
| Hardware accessories | 5,000    | 10,000   | 15000  |  |  |
|                      | 200,000  | 100,000  | 300000 |  |  |