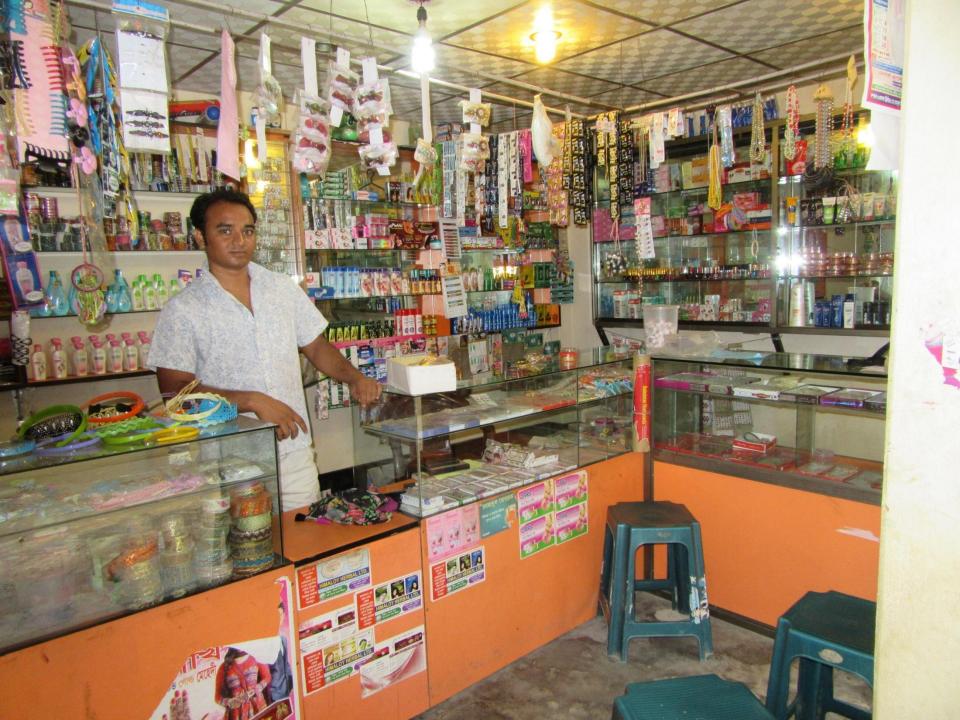

# Pictures

অর্থ বৎসর ঃ.২০০০ ৫-১৬ लाइएमम नम তারিখ %.... = जा है जिल्ला कार्ल के (210 21N) स्वित् २५०० माद्रप्रांष्ठ नः । ०० 6/3/24 (c)/0/268 2707216 162736746V

প্রত্যায়ন পত্র

08.00.2036

েয়েঃ ইউসুপ আহমেদ, পিতা হ জো হাট,থানাঃ পৰা, জেলাঃ রাজ জা হাট (কাঁচাবাজার সংলগ্ন)। ত উচ্চ দোকাদ দ্বাটি আমার অংশস ধরা জনা কোঁন অগ্রিম বা মাসিক ভ