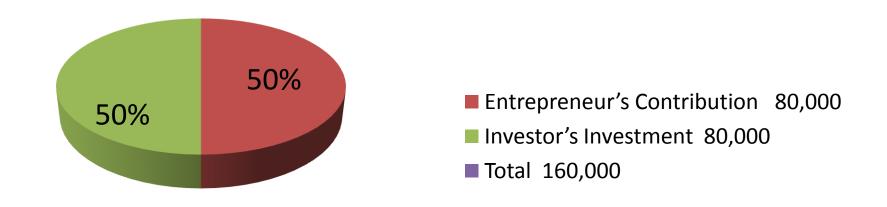

| Proposed Nobin Udyokta Business Info              |   |                                                                                                                                                                                                                                                                                                                                             |  |
|---------------------------------------------------|---|---------------------------------------------------------------------------------------------------------------------------------------------------------------------------------------------------------------------------------------------------------------------------------------------------------------------------------------------|--|
| Business Name                                     | : | TAWHID VARITY STORE                                                                                                                                                                                                                                                                                                                         |  |
| Location                                          | : | Damkura Hat, Rajshahi                                                                                                                                                                                                                                                                                                                       |  |
| Total Investment in BDT                           | : | BDT 160,000/-                                                                                                                                                                                                                                                                                                                               |  |
| Financing                                         | : | Self BDT 80,000/-(from existing business) 50% Required Investment BDT 80,000/-(as equity) 50%                                                                                                                                                                                                                                               |  |
| Present salary/drawings from business (estimates) | : | BDT 5,000/-                                                                                                                                                                                                                                                                                                                                 |  |
| Proposed Salary                                   | : | BDT 5,000/-                                                                                                                                                                                                                                                                                                                                 |  |
| Size of shop                                      | : | 15ft x 10ft= 150 square ft                                                                                                                                                                                                                                                                                                                  |  |
| Security of the shop                              | : | -                                                                                                                                                                                                                                                                                                                                           |  |
| Implementation                                    | : | <ul> <li>The business is planned to be scaled up by investment in existing goods like; Cosmetics item.</li> <li>Average 15% gain on sale.</li> <li>The business is operating by entrepreneur. Existing no employee.</li> <li>The shop is owned.</li> <li>Collects goods from Rajshahi.</li> <li>Agreed grace period is 3 months.</li> </ul> |  |