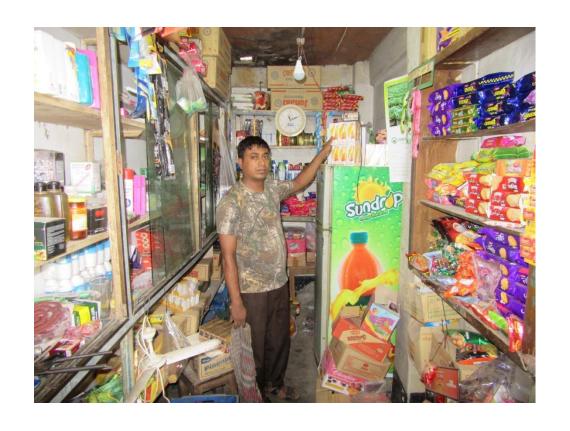

# Pictures

| Proposed Nobin Udyokta Business Info              |   |                                                                                                                                                                                                                                                                                                                                                  |  |
|---------------------------------------------------|---|--------------------------------------------------------------------------------------------------------------------------------------------------------------------------------------------------------------------------------------------------------------------------------------------------------------------------------------------------|--|
| Business Name                                     | : | SHAHEEN VARITIES STORE                                                                                                                                                                                                                                                                                                                           |  |
| Location                                          | : | Katakhali Bazar, Rajshahi                                                                                                                                                                                                                                                                                                                        |  |
| Total Investment in BDT                           | : | BDT 160,000/-                                                                                                                                                                                                                                                                                                                                    |  |
| Financing                                         | : | Self BDT 80,000/-(from existing business) 50% Required Investment BDT 80,000/-(as equity) 50%                                                                                                                                                                                                                                                    |  |
| Present salary/drawings from business (estimates) | : | BDT 5,000/-                                                                                                                                                                                                                                                                                                                                      |  |
| Proposed Salary                                   | : | BDT 5,000/-                                                                                                                                                                                                                                                                                                                                      |  |
| Size of shop                                      | • | 15ft x 06ft= 90 square ft                                                                                                                                                                                                                                                                                                                        |  |
| Security of the shop                              | • | BDT 1,00,000/-                                                                                                                                                                                                                                                                                                                                   |  |
| Implementation                                    | • | <ul> <li>The business is planned to be scaled up by investment in existing goods like; Confectionery item.</li> <li>Average 15% gain on sale.</li> <li>The business is operating by entrepreneur. Existing no employee.</li> <li>The shop is rented.</li> <li>Collects goods from Rajshahi.</li> <li>Agreed grace period is 3 months.</li> </ul> |  |