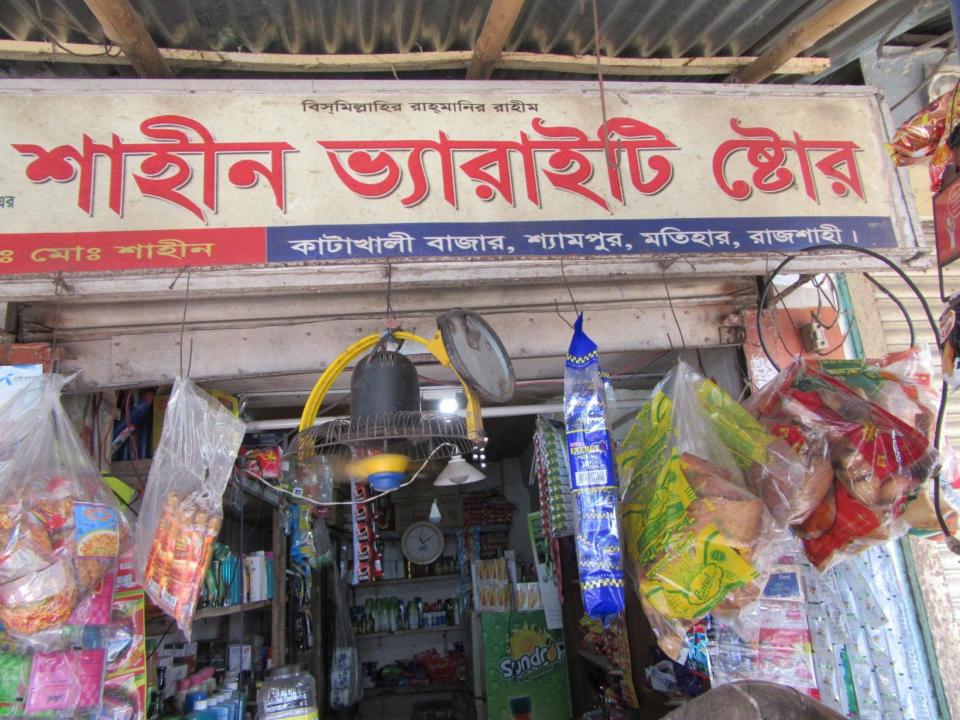

#### **Proposed NU Business Name: SHAHEEN VARITIES STORE**

Project identification and prepared by: MD. Shohidul Islam, Rajshahi Sadar Unit, Rajshahi

Project verified by: MD. Abdul Mannan Talukder

| Brief Bio of The Proposed Nobin Udyokta                                                                        |   |                                                                                                                                                                                            |  |  |
|----------------------------------------------------------------------------------------------------------------|---|--------------------------------------------------------------------------------------------------------------------------------------------------------------------------------------------|--|--|
| Name                                                                                                           | : | MD. SHAHEEN ALI                                                                                                                                                                            |  |  |
| Age                                                                                                            | : | 23-05-1984 (32 Years)                                                                                                                                                                      |  |  |
| Education, till to date                                                                                        | : | H.S.C                                                                                                                                                                                      |  |  |
| Marital status                                                                                                 | : | Married                                                                                                                                                                                    |  |  |
| Children                                                                                                       | : | 1 Son                                                                                                                                                                                      |  |  |
| No. of siblings:                                                                                               | : | 4 Brothers & 1 sister                                                                                                                                                                      |  |  |
| Address                                                                                                        | : | Vill: Emadpur, P.O: Shyampur, P.S: Motihar Dist: Rajshahi                                                                                                                                  |  |  |
| Parent's and GB related Info (i) Who is GB member (ii) Mother's name (iii) Father's name (iv) GB member's info |   | Mother Father MOST. SOKINA BIBI MD. SULTAN AHMED Branch: Yousufpur Charghat Centre # 60(Female), Member ID: 4913/3, Group No: 04 Member since: 05-03-2010 (6Years) First loan: BDT 5,000/- |  |  |
| Further Information:                                                                                           |   | Existing Loan: NIL,Outstanding loan: NIL                                                                                                                                                   |  |  |
| (v) Who pays GB loan installment (vi) Mobile lady                                                              |   | Father No                                                                                                                                                                                  |  |  |
| (vii) Grameen Education Loan                                                                                   | : | No<br>No                                                                                                                                                                                   |  |  |
| (viii) Any other loan like GB,<br>BRAC ASA etc                                                                 | • | INU                                                                                                                                                                                        |  |  |

| Proposed Nobin Udyokta Business Info              |   |                                                                                                                                                                                                                                                                                                                                                  |  |
|---------------------------------------------------|---|--------------------------------------------------------------------------------------------------------------------------------------------------------------------------------------------------------------------------------------------------------------------------------------------------------------------------------------------------|--|
| Business Name                                     | : | SHAHEEN VARITIES STORE                                                                                                                                                                                                                                                                                                                           |  |
| Location                                          | : | Katakhali Bazar, Rajshahi                                                                                                                                                                                                                                                                                                                        |  |
| Total Investment in BDT                           | : | BDT 160,000/-                                                                                                                                                                                                                                                                                                                                    |  |
| Financing                                         | : | Self BDT 80,000/-(from existing business) 50% Required Investment BDT 80,000/-(as equity) 50%                                                                                                                                                                                                                                                    |  |
| Present salary/drawings from business (estimates) | : | BDT 5,000/-                                                                                                                                                                                                                                                                                                                                      |  |
| Proposed Salary                                   | : | BDT 5,000/-                                                                                                                                                                                                                                                                                                                                      |  |
| Size of shop                                      | • | 15ft x 06ft= 90 square ft                                                                                                                                                                                                                                                                                                                        |  |
| Security of the shop                              | • | BDT 1,00,000/-                                                                                                                                                                                                                                                                                                                                   |  |
| Implementation                                    | • | <ul> <li>The business is planned to be scaled up by investment in existing goods like; Confectionery item.</li> <li>Average 15% gain on sale.</li> <li>The business is operating by entrepreneur. Existing no employee.</li> <li>The shop is rented.</li> <li>Collects goods from Rajshahi.</li> <li>Agreed grace period is 3 months.</li> </ul> |  |