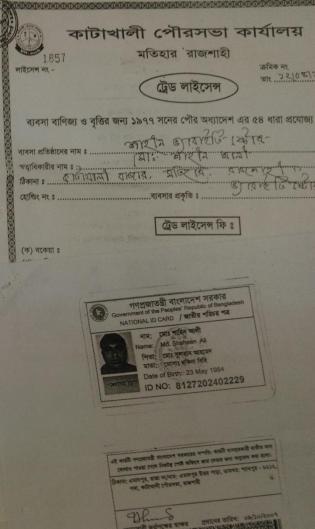

#### **Proposed NU Business Name: SHAHEEN VARITIES STORE**

Project identification and prepared by: MD. Shohidul Islam, Rajshahi Sadar Unit, Rajshahi

Project verified by: MD. Abdul Mannan Talukder

| Brief Bio of The Proposed Nobin Udyokta                                                                        |   |                                                                                                                                                                                            |  |  |
|----------------------------------------------------------------------------------------------------------------|---|--------------------------------------------------------------------------------------------------------------------------------------------------------------------------------------------|--|--|
| Name                                                                                                           | : | MD. SHAHEEN ALI                                                                                                                                                                            |  |  |
| Age                                                                                                            | : | 23-05-1984 (32 Years)                                                                                                                                                                      |  |  |
| Education, till to date                                                                                        | : | H.S.C                                                                                                                                                                                      |  |  |
| Marital status                                                                                                 | : | Married                                                                                                                                                                                    |  |  |
| Children                                                                                                       | : | 1 Son                                                                                                                                                                                      |  |  |
| No. of siblings:                                                                                               | : | 4 Brothers & 1 sister                                                                                                                                                                      |  |  |
| Address                                                                                                        | : | Vill: Emadpur, P.O: Shyampur, P.S: Motihar Dist: Rajshahi                                                                                                                                  |  |  |
| Parent's and GB related Info (i) Who is GB member (ii) Mother's name (iii) Father's name (iv) GB member's info |   | Mother Father MOST. SOKINA BIBI MD. SULTAN AHMED Branch: Yousufpur Charghat Centre # 60(Female), Member ID: 4913/3, Group No: 04 Member since: 05-03-2010 (6Years) First loan: BDT 5,000/- |  |  |
| Further Information:                                                                                           |   | Existing Loan: NIL,Outstanding loan: NIL                                                                                                                                                   |  |  |
| (v) Who pays GB loan installment (vi) Mobile lady                                                              |   | Father No                                                                                                                                                                                  |  |  |
| (vii) Grameen Education Loan                                                                                   | : | No<br>No                                                                                                                                                                                   |  |  |
| (viii) Any other loan like GB,<br>BRAC ASA etc                                                                 | • | INU                                                                                                                                                                                        |  |  |

| Proposed Nobin Udyokta Business Info              |   |                                                                                                                                                                                                                                                                                                                                                  |  |
|---------------------------------------------------|---|--------------------------------------------------------------------------------------------------------------------------------------------------------------------------------------------------------------------------------------------------------------------------------------------------------------------------------------------------|--|
| Business Name                                     | : | SHAHEEN VARITIES STORE                                                                                                                                                                                                                                                                                                                           |  |
| Location                                          | : | Katakhali Bazar, Rajshahi                                                                                                                                                                                                                                                                                                                        |  |
| Total Investment in BDT                           | : | BDT 160,000/-                                                                                                                                                                                                                                                                                                                                    |  |
| Financing                                         | : | Self BDT 80,000/-(from existing business) 50% Required Investment BDT 80,000/-(as equity) 50%                                                                                                                                                                                                                                                    |  |
| Present salary/drawings from business (estimates) | : | BDT 5,000/-                                                                                                                                                                                                                                                                                                                                      |  |
| Proposed Salary                                   | : | BDT 5,000/-                                                                                                                                                                                                                                                                                                                                      |  |
| Size of shop                                      | • | 15ft x 06ft= 90 square ft                                                                                                                                                                                                                                                                                                                        |  |
| Security of the shop                              | • | BDT 1,00,000/-                                                                                                                                                                                                                                                                                                                                   |  |
| Implementation                                    | • | <ul> <li>The business is planned to be scaled up by investment in existing goods like; Confectionery item.</li> <li>Average 15% gain on sale.</li> <li>The business is operating by entrepreneur. Existing no employee.</li> <li>The shop is rented.</li> <li>Collects goods from Rajshahi.</li> <li>Agreed grace period is 3 months.</li> </ul> |  |