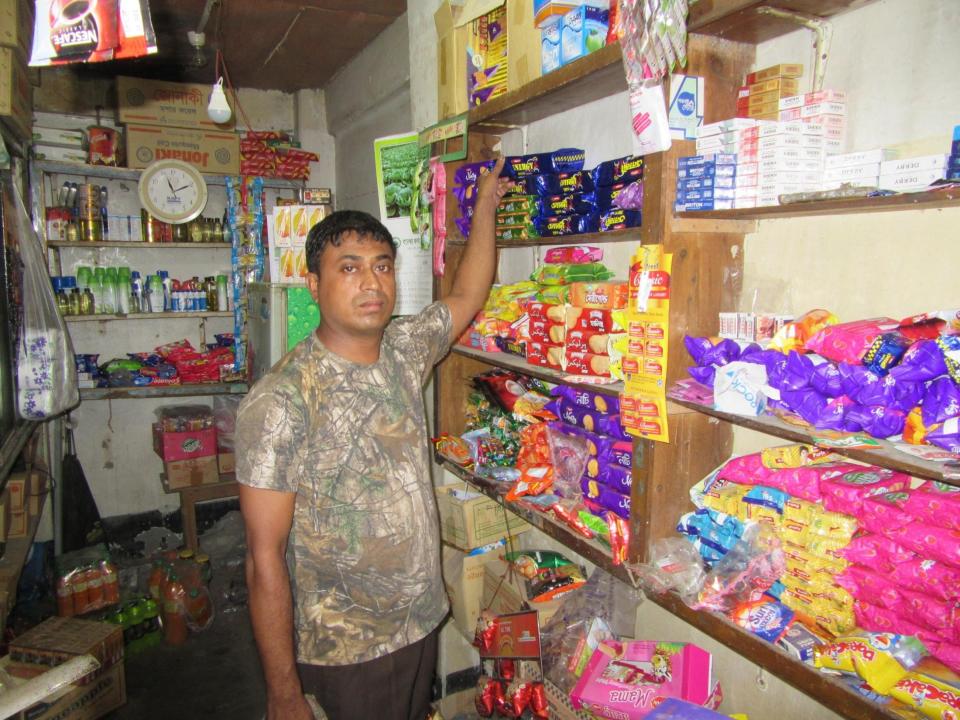

# Pictures

| Proposed Nobin Udyokta Business Info              |   |                                                                                                                                                                                                                                                                                                                                                  |  |
|---------------------------------------------------|---|--------------------------------------------------------------------------------------------------------------------------------------------------------------------------------------------------------------------------------------------------------------------------------------------------------------------------------------------------|--|
| Business Name                                     | : | SHAHEEN VARITIES STORE                                                                                                                                                                                                                                                                                                                           |  |
| Location                                          | : | Katakhali Bazar, Rajshahi                                                                                                                                                                                                                                                                                                                        |  |
| Total Investment in BDT                           | : | BDT 160,000/-                                                                                                                                                                                                                                                                                                                                    |  |
| Financing                                         | : | Self BDT 80,000/-(from existing business) 50% Required Investment BDT 80,000/-(as equity) 50%                                                                                                                                                                                                                                                    |  |
| Present salary/drawings from business (estimates) | : | BDT 5,000/-                                                                                                                                                                                                                                                                                                                                      |  |
| Proposed Salary                                   | : | BDT 5,000/-                                                                                                                                                                                                                                                                                                                                      |  |
| Size of shop                                      | • | 15ft x 06ft= 90 square ft                                                                                                                                                                                                                                                                                                                        |  |
| Security of the shop                              | • | BDT 1,00,000/-                                                                                                                                                                                                                                                                                                                                   |  |
| Implementation                                    | • | <ul> <li>The business is planned to be scaled up by investment in existing goods like; Confectionery item.</li> <li>Average 15% gain on sale.</li> <li>The business is operating by entrepreneur. Existing no employee.</li> <li>The shop is rented.</li> <li>Collects goods from Rajshahi.</li> <li>Agreed grace period is 3 months.</li> </ul> |  |