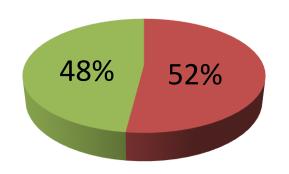

| Proposed Nobin Udyokta Business Info              |            |                                                                                                                                                                                                                                                                                                                                                 |  |
|---------------------------------------------------|------------|-------------------------------------------------------------------------------------------------------------------------------------------------------------------------------------------------------------------------------------------------------------------------------------------------------------------------------------------------|--|
| Business Name                                     | <b> </b> : | M/S KHALID MUDI STORE                                                                                                                                                                                                                                                                                                                           |  |
| Location                                          | :          | Chowmohoni Bazar, Rajshahi                                                                                                                                                                                                                                                                                                                      |  |
| Total Investment in BDT                           | :          | BDT 125,000/-                                                                                                                                                                                                                                                                                                                                   |  |
| Financing                                         | :          | Self BDT 65,000/-(from existing business) 52% Required Investment BDT 60,000/-(as equity) 48%                                                                                                                                                                                                                                                   |  |
| Present salary/drawings from business (estimates) | :          | BDT 5,000/-                                                                                                                                                                                                                                                                                                                                     |  |
| Proposed Salary                                   | <b>:</b>   | BDT 5,000/-                                                                                                                                                                                                                                                                                                                                     |  |
| Size of shop                                      | :          | 12ft x 10ft= 120 square ft                                                                                                                                                                                                                                                                                                                      |  |
| Security of the shop                              | :          |                                                                                                                                                                                                                                                                                                                                                 |  |
| Implementation                                    | :          | <ul> <li>The business is planned to be scaled up by investment in existing goods like; Confectionery item.</li> <li>Average 15% gain on sale.</li> <li>The business is operating by entrepreneur. Existing no employee.</li> <li>The shop is owned.</li> <li>Collects goods from Rajshahi.</li> <li>Agreed grace period is 3 months.</li> </ul> |  |

| Investment Breakdown      |          |          |                |  |  |
|---------------------------|----------|----------|----------------|--|--|
| Particulars               | Existing | Proposed | Proposed Total |  |  |
| Rice (15 x 1150)          | 17,250   | 20,000   | 37,250         |  |  |
| Pulse (10 x110)           | 1,100    | 10,000   | 11,100         |  |  |
| Oil (3 x 2600)            | 7,800    | 10,000   | 17,800         |  |  |
| Soap (100 x 25)           | 2,500    | 10,000   | 12,500         |  |  |
| Sugar (3 x 2500)          | 7,500    | 0        | 7,500          |  |  |
| Biscuit                   | 2,000    | 0        | 2,000          |  |  |
| Salt                      | 2,500    | 0        | 2,500          |  |  |
| Soft Drinks               | 10,000   | 0        | 10,000         |  |  |
| Cow Feed                  | 10,000   | 10,000   | 20,000         |  |  |
| Ice-cream, Stationery etc | 4,350    | 0        | 4,350          |  |  |
| Total                     | 65,000   | 60,000   | 125,000        |  |  |