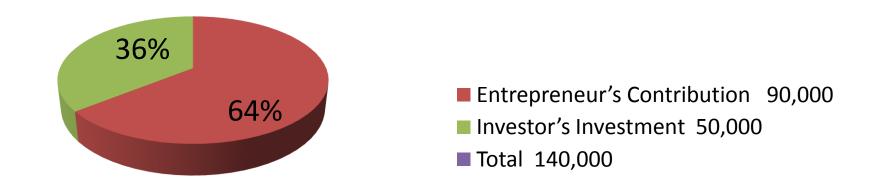

| Proposed Nobin Udyokta Business Info              |   |                                                                                                                                                                                                                                                                                                                                               |  |
|---------------------------------------------------|---|-----------------------------------------------------------------------------------------------------------------------------------------------------------------------------------------------------------------------------------------------------------------------------------------------------------------------------------------------|--|
| Business Name                                     | : | LAM YEA STORE                                                                                                                                                                                                                                                                                                                                 |  |
| Location                                          | : | Yusufpur (Hajir Mor), Charghat, Rajshahi                                                                                                                                                                                                                                                                                                      |  |
| Total Investment in BDT                           | : | BDT 140,000/-                                                                                                                                                                                                                                                                                                                                 |  |
| Financing                                         | : | Self BDT 90,000/-(from existing business) 64% Required Investment BDT 50,000/-(as equity) 36%                                                                                                                                                                                                                                                 |  |
| Present salary/drawings from business (estimates) | : | BDT 5,000/-                                                                                                                                                                                                                                                                                                                                   |  |
| Proposed Salary                                   | : | BDT 5,000/-                                                                                                                                                                                                                                                                                                                                   |  |
| Size of shop                                      | : | 14 ft x 12 ft= 168 square ft                                                                                                                                                                                                                                                                                                                  |  |
| Security of the shop                              | : | BDT 5,000/-                                                                                                                                                                                                                                                                                                                                   |  |
| Implementation                                    | : | <ul> <li>The business is planned to be scaled up by investment in existing goods like; Shoe etc.</li> <li>Average 20% gain on sale.</li> <li>The business is operating by entrepreneur. Existing no employees.</li> <li>The shop is rented.</li> <li>Collects goods from Rajshahi, Dhaka</li> <li>Agreed grace period is 3 months.</li> </ul> |  |

| Investment Breakdown                            |          |          |                       |  |  |  |
|-------------------------------------------------|----------|----------|-----------------------|--|--|--|
| Particulars Particulars Particulars Particulars | Existing | Proposed | <b>Proposed Total</b> |  |  |  |
| China Shoe (24 x 250)                           | 6,000    | 0        | 6,000                 |  |  |  |
| China Bell (30 x330)                            | 9,900    | -        | 9,900                 |  |  |  |
| Leather Shoe (24 x 170)                         | 4,080    | 20,000   | 24,080                |  |  |  |
| Ladies Leather Shoe (140 x 170)                 | 23,800   | 0        | 23,800                |  |  |  |
| Ladies Hill (50 x 230)                          | 11,500   | 15,000   | 26,500                |  |  |  |
| Barmis Shoe (200 x 90)                          | 18,000   | 0        | 18,000                |  |  |  |
| Kids Shoe (100 x 80)                            | 8,000    | 15,000   | 23,000                |  |  |  |
| Kids Leather Shoe, Bata, Slipper etc            | 8,720    | 0        | 8,720                 |  |  |  |
| Total                                           | 90,000   | 50,000   | 140,000               |  |  |  |