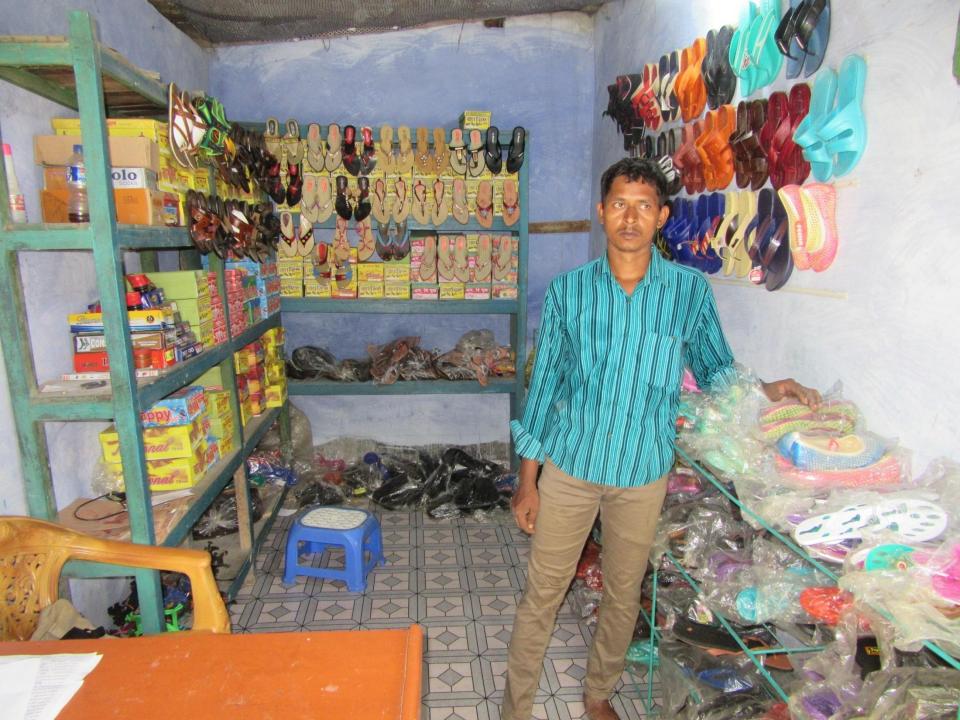

| Proposed Nobin Udyokta Business Info              |   |                                                                                                                                                                                                                                                                                                                                               |  |
|---------------------------------------------------|---|-----------------------------------------------------------------------------------------------------------------------------------------------------------------------------------------------------------------------------------------------------------------------------------------------------------------------------------------------|--|
| Business Name                                     | : | LAM YEA STORE                                                                                                                                                                                                                                                                                                                                 |  |
| Location                                          | : | Yusufpur (Hajir Mor), Charghat, Rajshahi                                                                                                                                                                                                                                                                                                      |  |
| Total Investment in BDT                           | : | BDT 140,000/-                                                                                                                                                                                                                                                                                                                                 |  |
| Financing                                         | : | Self BDT 90,000/-(from existing business) 64% Required Investment BDT 50,000/-(as equity) 36%                                                                                                                                                                                                                                                 |  |
| Present salary/drawings from business (estimates) | : | BDT 5,000/-                                                                                                                                                                                                                                                                                                                                   |  |
| Proposed Salary                                   | : | BDT 5,000/-                                                                                                                                                                                                                                                                                                                                   |  |
| Size of shop                                      | : | 14 ft x 12 ft= 168 square ft                                                                                                                                                                                                                                                                                                                  |  |
| Security of the shop                              | : | BDT 5,000/-                                                                                                                                                                                                                                                                                                                                   |  |
| Implementation                                    | : | <ul> <li>The business is planned to be scaled up by investment in existing goods like; Shoe etc.</li> <li>Average 20% gain on sale.</li> <li>The business is operating by entrepreneur. Existing no employees.</li> <li>The shop is rented.</li> <li>Collects goods from Rajshahi, Dhaka</li> <li>Agreed grace period is 3 months.</li> </ul> |  |

# Pictures

माः डियाह ज्याप्तित्याः तथाश्चर प्रजाताः विद्वासः अश्रिका का किली STALLS. ডাক্ঘ

১ম পক:- ১। মোঃ রোকনুজ্জামান, পিতাঃ মৃত জমির উদ্দিন, সাংঃ ইউসুফপুর, থানাঃ চারঘাট, জেলাঃ ব্যাজশাহী।

২ড় পক্ষঃ- মোঃ বাশিদুল ইসলাম, পিতাঃ মো: মহলেম উদ্দিন, সাং- ইউসুফপুর, থানাঃ চা জেলাঃ রাজশাহী।