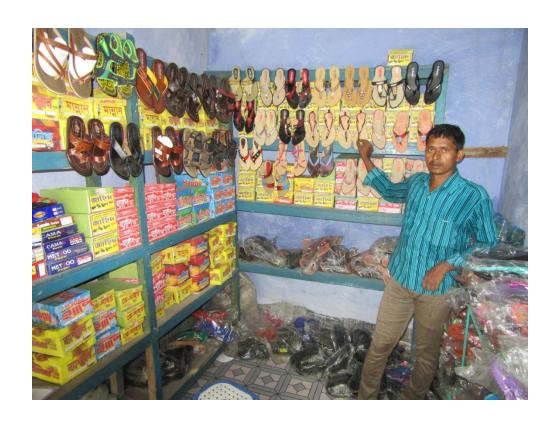

| Proposed Nobin Udyokta Business Info              |   |                                                                                                                                                                                                                                                                                                                                               |  |
|---------------------------------------------------|---|-----------------------------------------------------------------------------------------------------------------------------------------------------------------------------------------------------------------------------------------------------------------------------------------------------------------------------------------------|--|
| Business Name                                     | : | LAM YEA STORE                                                                                                                                                                                                                                                                                                                                 |  |
| Location                                          | : | Yusufpur (Hajir Mor), Charghat, Rajshahi                                                                                                                                                                                                                                                                                                      |  |
| Total Investment in BDT                           | : | BDT 140,000/-                                                                                                                                                                                                                                                                                                                                 |  |
| Financing                                         | : | Self BDT 90,000/-(from existing business) 64% Required Investment BDT 50,000/-(as equity) 36%                                                                                                                                                                                                                                                 |  |
| Present salary/drawings from business (estimates) | : | BDT 5,000/-                                                                                                                                                                                                                                                                                                                                   |  |
| Proposed Salary                                   | : | BDT 5,000/-                                                                                                                                                                                                                                                                                                                                   |  |
| Size of shop                                      | : | 14 ft x 12 ft= 168 square ft                                                                                                                                                                                                                                                                                                                  |  |
| Security of the shop                              | : | BDT 5,000/-                                                                                                                                                                                                                                                                                                                                   |  |
| Implementation                                    | : | <ul> <li>The business is planned to be scaled up by investment in existing goods like; Shoe etc.</li> <li>Average 20% gain on sale.</li> <li>The business is operating by entrepreneur. Existing no employees.</li> <li>The shop is rented.</li> <li>Collects goods from Rajshahi, Dhaka</li> <li>Agreed grace period is 3 months.</li> </ul> |  |