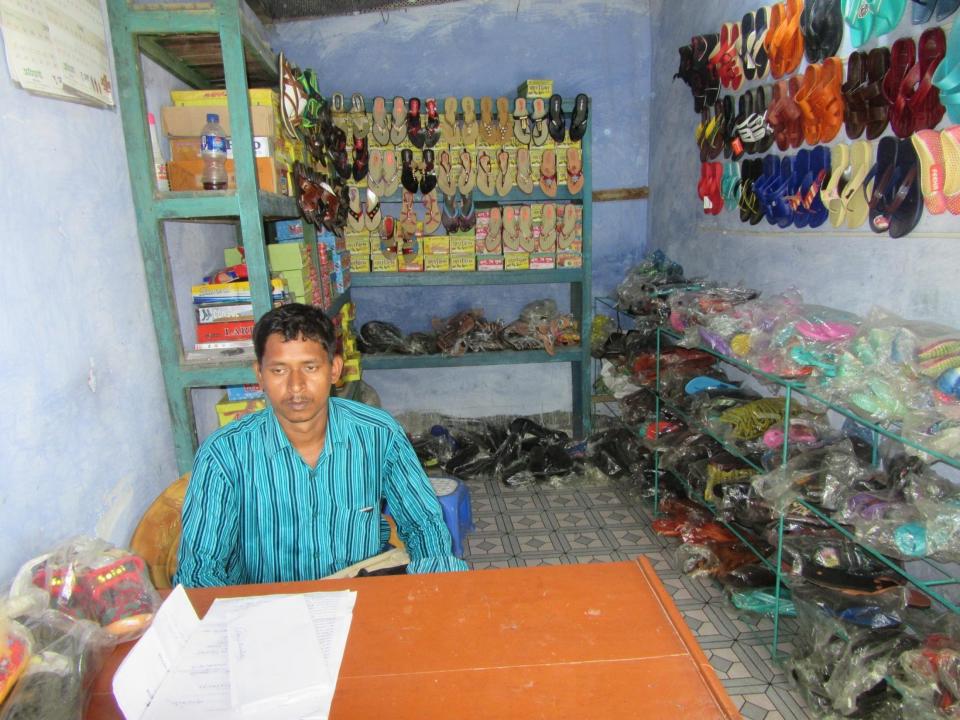

| Proposed Nobin Udyokta Business Info              |   |                                                                                                                                                                                                                                                                                                                                               |  |
|---------------------------------------------------|---|-----------------------------------------------------------------------------------------------------------------------------------------------------------------------------------------------------------------------------------------------------------------------------------------------------------------------------------------------|--|
| Business Name                                     | : | LAM YEA STORE                                                                                                                                                                                                                                                                                                                                 |  |
| Location                                          | : | Yusufpur (Hajir Mor), Charghat, Rajshahi                                                                                                                                                                                                                                                                                                      |  |
| Total Investment in BDT                           | : | BDT 140,000/-                                                                                                                                                                                                                                                                                                                                 |  |
| Financing                                         | : | Self BDT 90,000/-(from existing business) 64% Required Investment BDT 50,000/-(as equity) 36%                                                                                                                                                                                                                                                 |  |
| Present salary/drawings from business (estimates) | : | BDT 5,000/-                                                                                                                                                                                                                                                                                                                                   |  |
| Proposed Salary                                   | : | BDT 5,000/-                                                                                                                                                                                                                                                                                                                                   |  |
| Size of shop                                      | : | 14 ft x 12 ft= 168 square ft                                                                                                                                                                                                                                                                                                                  |  |
| Security of the shop                              | : | BDT 5,000/-                                                                                                                                                                                                                                                                                                                                   |  |
| Implementation                                    | : | <ul> <li>The business is planned to be scaled up by investment in existing goods like; Shoe etc.</li> <li>Average 20% gain on sale.</li> <li>The business is operating by entrepreneur. Existing no employees.</li> <li>The shop is rented.</li> <li>Collects goods from Rajshahi, Dhaka</li> <li>Agreed grace period is 3 months.</li> </ul> |  |

# Pictures

माः डियाह ज्याप्तित्याः तथाश्चर प्रजाताः विद्वासः अश्रिका का किली STALLS. ডাক্ঘ

১ম পক:- ১। মোঃ রোকনুজ্জামান, পিতাঃ মৃত জমির উদ্দিন, সাংঃ ইউসুফপুর, থানাঃ চারঘাট, জেলাঃ ব্যাজশাহী।

২ড় পক্ষঃ- মোঃ বাশিদুল ইসলাম, পিতাঃ মো: মহলেম উদ্দিন, সাং- ইউসুফপুর, থানাঃ চা জেলাঃ রাজশাহী।