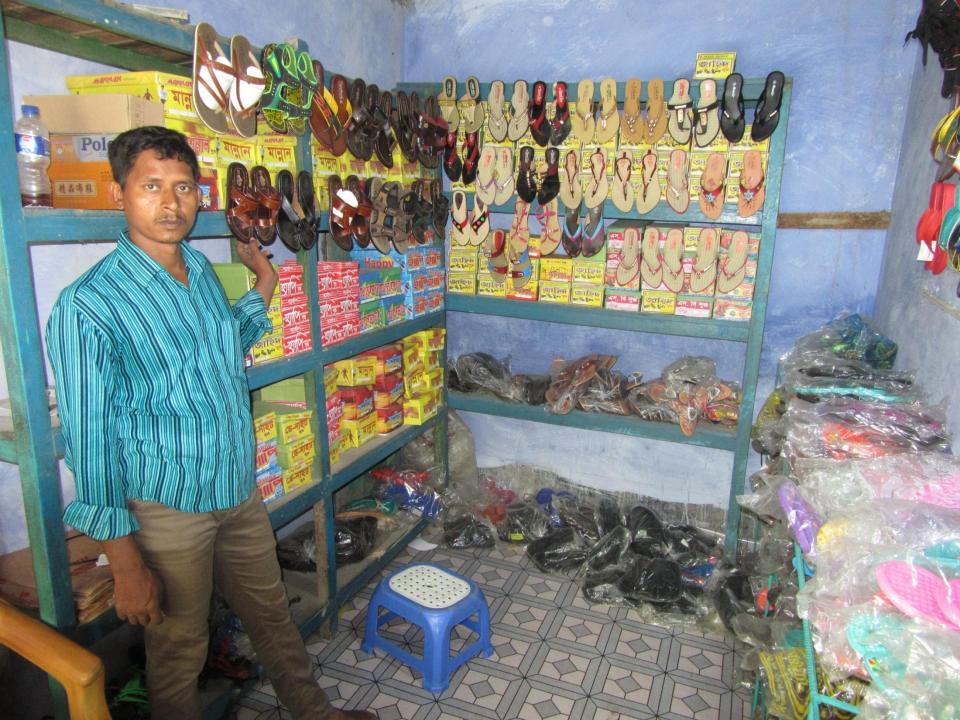

| Proposed Nobin Udyokta Business Info              |   |                                                                                                                                                                                                                                                                                                                                               |  |
|---------------------------------------------------|---|-----------------------------------------------------------------------------------------------------------------------------------------------------------------------------------------------------------------------------------------------------------------------------------------------------------------------------------------------|--|
| Business Name                                     | : | LAM YEA STORE                                                                                                                                                                                                                                                                                                                                 |  |
| Location                                          | : | Yusufpur (Hajir Mor), Charghat, Rajshahi                                                                                                                                                                                                                                                                                                      |  |
| Total Investment in BDT                           | : | BDT 140,000/-                                                                                                                                                                                                                                                                                                                                 |  |
| Financing                                         | : | Self BDT 90,000/-(from existing business) 64% Required Investment BDT 50,000/-(as equity) 36%                                                                                                                                                                                                                                                 |  |
| Present salary/drawings from business (estimates) | : | BDT 5,000/-                                                                                                                                                                                                                                                                                                                                   |  |
| Proposed Salary                                   | : | BDT 5,000/-                                                                                                                                                                                                                                                                                                                                   |  |
| Size of shop                                      | : | 14 ft x 12 ft= 168 square ft                                                                                                                                                                                                                                                                                                                  |  |
| Security of the shop                              | : | BDT 5,000/-                                                                                                                                                                                                                                                                                                                                   |  |
| Implementation                                    | : | <ul> <li>The business is planned to be scaled up by investment in existing goods like; Shoe etc.</li> <li>Average 20% gain on sale.</li> <li>The business is operating by entrepreneur. Existing no employees.</li> <li>The shop is rented.</li> <li>Collects goods from Rajshahi, Dhaka</li> <li>Agreed grace period is 3 months.</li> </ul> |  |