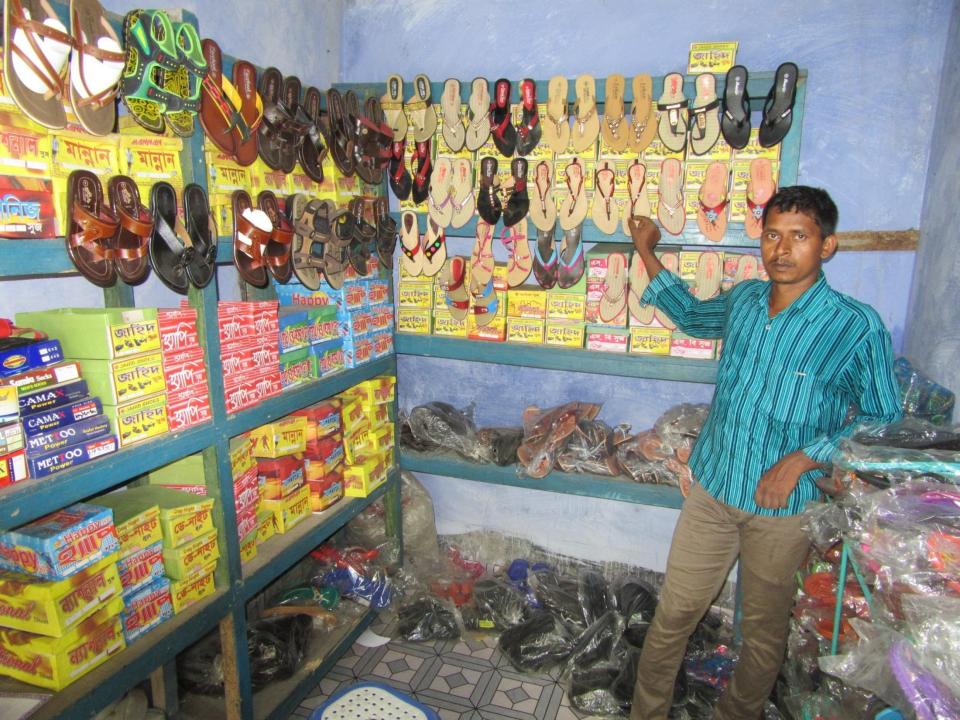

| Proposed Nobin Udyokta Business Info              |   |                                                                                                                                                                                                                                                                                                                                               |  |
|---------------------------------------------------|---|-----------------------------------------------------------------------------------------------------------------------------------------------------------------------------------------------------------------------------------------------------------------------------------------------------------------------------------------------|--|
| Business Name                                     | : | LAM YEA STORE                                                                                                                                                                                                                                                                                                                                 |  |
| Location                                          | : | Yusufpur (Hajir Mor), Charghat, Rajshahi                                                                                                                                                                                                                                                                                                      |  |
| Total Investment in BDT                           | : | BDT 140,000/-                                                                                                                                                                                                                                                                                                                                 |  |
| Financing                                         | : | Self BDT 90,000/-(from existing business) 64% Required Investment BDT 50,000/-(as equity) 36%                                                                                                                                                                                                                                                 |  |
| Present salary/drawings from business (estimates) | : | BDT 5,000/-                                                                                                                                                                                                                                                                                                                                   |  |
| Proposed Salary                                   | : | BDT 5,000/-                                                                                                                                                                                                                                                                                                                                   |  |
| Size of shop                                      | : | 14 ft x 12 ft= 168 square ft                                                                                                                                                                                                                                                                                                                  |  |
| Security of the shop                              | : | BDT 5,000/-                                                                                                                                                                                                                                                                                                                                   |  |
| Implementation                                    | : | <ul> <li>The business is planned to be scaled up by investment in existing goods like; Shoe etc.</li> <li>Average 20% gain on sale.</li> <li>The business is operating by entrepreneur. Existing no employees.</li> <li>The shop is rented.</li> <li>Collects goods from Rajshahi, Dhaka</li> <li>Agreed grace period is 3 months.</li> </ul> |  |